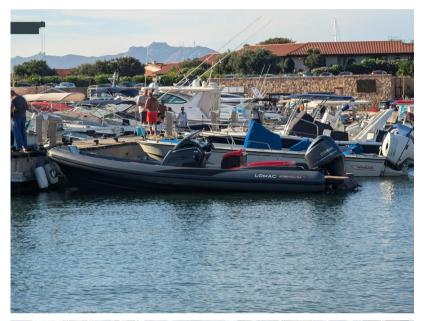

## Description

Performance, control and seaworthiness, combined with a unique design and superior comfort, are the signature features of the Lomac Adrenalina range. Speed and safety are guaranteed by uncompromising build quality, with vacuum infusion lamination, a neopentyl gelcoat, aramid fiber reinforcements and CFD modeling to optimise hull design. Styled by celebrated designer Federico Fiorentino, the Adrenalina line is ideal for groups of friends, or for one or two couples, but also for a dynamic, curious family looking for a fast and safe way to go exploring. This Adrenalina 7.5 is maintained at the highest level by its owner. Call for any further detail.

15

**ENGINE HOURS** 

71

**CURRENT LOCATION** Sardegna

TYPE RIB

**BRAND** lomac nautica MODEL

Adrenalina 7.5

**GUESTS CRUISING** 