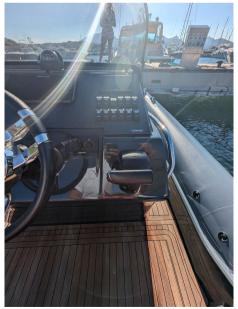

Navigation equipment:

On-Board Computer (Yamaha), Odometer (Lowrance), Depth Sounder (Lowrance), Plotter with GPS antenna (Lowrance HDS).

Staging and technical:

Engine Alarm, Anchor (acciaio inox Kg 7,5), Water pressure pump, 2 Batteries, Teak Side Decks, Deck Shower, Courtesy Lights, Platform, Teak Cockpit, Shorepower connector, Electric Windlass, swimming ladder, Horn.

**Entertainment:** 

Speakers, Radio AM/FM, Hi-Fi (Fusion).

Kitchen and appliances:

Deck Refrigerator.