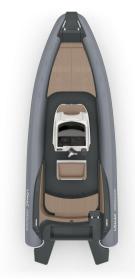

## Description

Performance, control and seaworthiness, combined with a unique design and superior comfort, are the signature features of the Lomac Adrenalina range. Speed and safety are guaranteed by uncompromising build quality, with vacuum infusion lamination, a neopentyl gelcoat, aramid fiber reinforcements and CFD modeling to optimise hull design. Styled by celebrated designer Federico Fiorentino, the Adrenalina line is ideal for groups of friends, or for one or two couples, but also for a dynamic, curious family looking for a fast and safe way to go exploring. This Adrenalina 7.5 is maintained at the highest level by its owner. Call for any further detail.