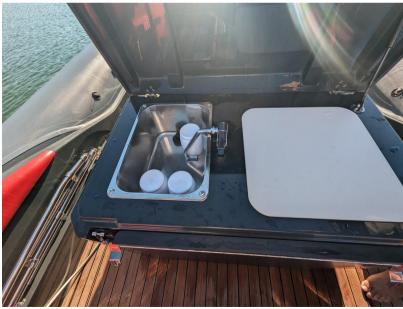

**Entertainment:** 

Speakers, Radio AM/FM, Hi-Fi (Fusion).

Kitchen and appliances:

Deck Refrigerator.