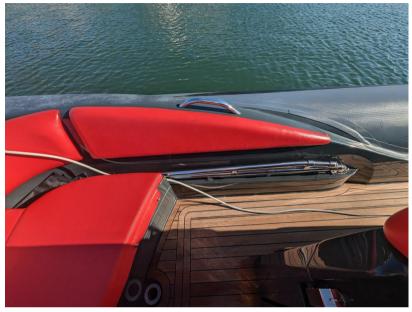

Navigation equipment:

On-Board Computer (Yamaha), Odometer (Lowrance), Depth Sounder (Lowrance), Plotter with GPS antenna (Lowrance HDS).

Staging and technical:

Engine Alarm, Anchor (acciaio inox Kg 7,5), Water pressure pump, 2 Batteries, Teak Side Decks, Deck Shower, Courtesy Lights, Platform, Teak Cockpit, Shorepower connector, Electric Windlass, swimming ladder, Horn.