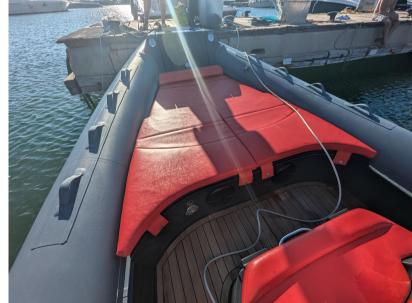

## Description

Performance, control and seaworthiness, combined with a unique design and superior comfort, are the signature features of the Lomac Adrenalina range. Speed and safety are guaranteed by uncompromising build quality, with vacuum infusion lamination, a neopentyl gelcoat, aramid fiber reinforcements and CFD modeling to optimise hull design. Styled by celebrated designer Federico Fiorentino, the Adrenalina line is ideal for groups of friends, or for one or two couples, but also for a dynamic, curious family looking for a fast and safe way to go exploring. This Adrenalina 7.5 is maintained at the highest level by its owner. Call for any further detail.

Navigation equipment:

On-Board Computer (Yamaha), Odometer (Lowrance), Depth Sounder (Lowrance), Plotter with GPS antenna (Lowrance HDS).

Staging and technical:

Engine Alarm, Anchor (acciaio inox Kg 7,5), Water pressure pump, 2 Batteries, Teak Side Decks, Deck Shower, Courtesy Lights, Platform, Teak Cockpit, Shorepower connector, Electric Windlass, swimming ladder, Horn.