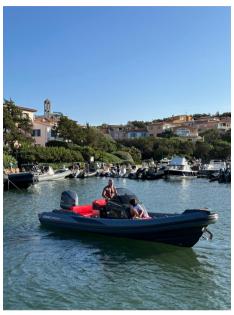

## Description

Performance, control and seaworthiness, combined with a unique design and superior comfort, are the signature features of the Lomac Adrenalina range. Speed and safety are guaranteed by uncompromising build quality, with vacuum infusion lamination, a neopentyl gelcoat, aramid fiber reinforcements and CFD modeling to optimise hull design. Styled by celebrated designer Federico Fiorentino, the Adrenalina line is ideal for groups of friends, or for one or two couples, but also for a dynamic, curious family looking for a fast and safe way to go exploring. This Adrenalina 7.5 is maintained at the highest level by its owner. Call for any further detail.