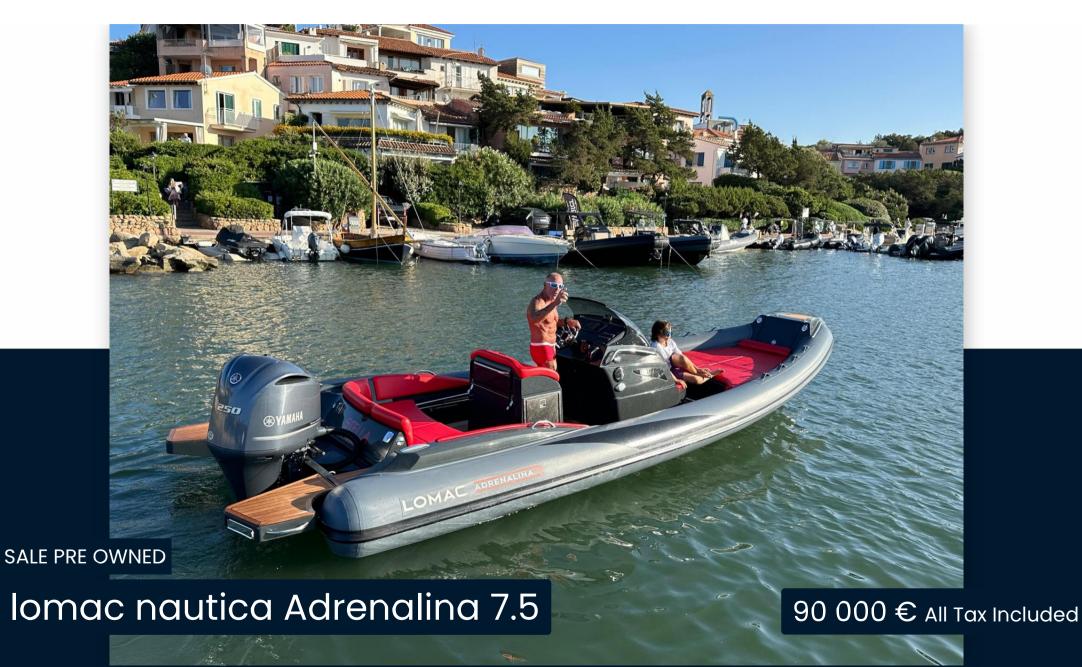

## Description

Performance, control and seaworthiness, combined with a unique design and superior comfort, are the signature features of the Lomac Adrenalina range. Speed and safety are guaranteed by uncompromising build quality, with vacuum infusion lamination, a neopentyl gelcoat, aramid fiber reinforcements and CFD modeling to optimise hull design. Styled by celebrated designer Federico Fiorentino, the Adrenalina line is ideal for groups of friends, or for one or two couples, but also for a dynamic, curious family looking for a fast and safe way to go exploring. This Adrenalina 7.5 is maintained at the highest level by its owner. Call for any further detail.

15

**ENGINE HOURS** 

71

**CURRENT LOCATION** Sardegna

TYPE RIB

**BRAND** lomac nautica MODEL

Adrenalina 7.5

**GUESTS CRUISING** 

15

**Dimensions / Performance** 

WEIGHT (T) 1200.00

FUEL CAPACITY (L) 265

CRUISING SPEED (ND)

30

TOP SPEED (ND)

42