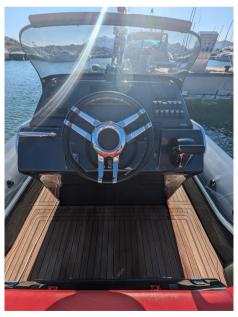

Navigation equipment:

On-Board Computer (Yamaha), Odometer (Lowrance), Depth Sounder (Lowrance), Plotter with GPS antenna (Lowrance HDS).

Staging and technical:

Engine Alarm, Anchor (acciaio inox Kg 7,5), Water pressure pump, 2 Batteries, Teak Side Decks, Deck Shower, Courtesy Lights, Platform, Teak Cockpit, Shorepower connector, Electric Windlass, swimming ladder, Horn.

**Entertainment:** 

Speakers, Radio AM/FM, Hi-Fi (Fusion).

Kitchen and appliances:

Deck Refrigerator.