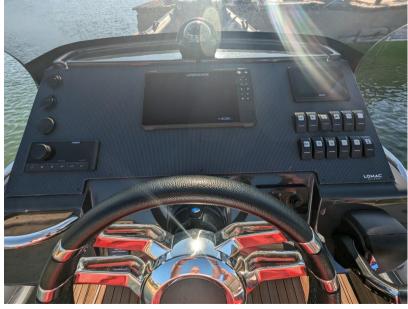

Navigation equipment:

On-Board Computer (Yamaha), Odometer (Lowrance), Depth Sounder (Lowrance), Plotter with GPS antenna (Lowrance HDS).

Staging and technical:

Engine Alarm, Anchor (acciaio inox Kg 7,5), Water pressure pump, 2 Batteries, Teak Side Decks, Deck Shower, Courtesy Lights, Platform, Teak Cockpit, Shorepower connector, Electric Windlass, swimming ladder, Horn.