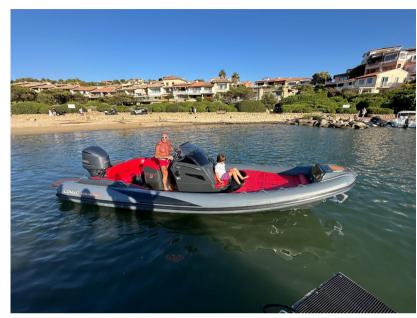

## Description

Performance, control and seaworthiness, combined with a unique design and superior comfort, are the signature features of the Lomac Adrenalina range. Speed and safety are guaranteed by uncompromising build quality, with vacuum infusion lamination, a neopentyl gelcoat, aramid fiber reinforcements and CFD modeling to optimise hull design. Styled by celebrated designer Federico Fiorentino, the Adrenalina line is ideal for groups of friends, or for one or two couples, but also for a dynamic, curious family looking for a fast and safe way to go exploring. This Adrenalina 7.5 is maintained at the highest level by its owner. Call for any further detail.