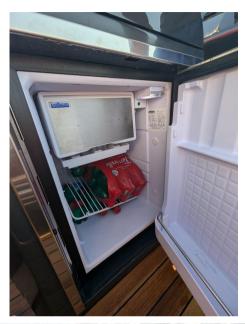

**Entertainment:** 

Speakers, Radio AM/FM, Hi-Fi (Fusion).

Kitchen and appliances:

Deck Refrigerator.