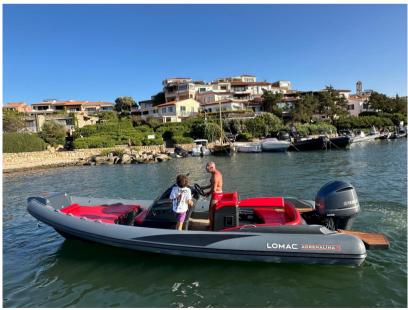

## Description

Performance, control and seaworthiness, combined with a unique design and superior comfort, are the signature features of the Lomac Adrenalina range. Speed and safety are guaranteed by uncompromising build quality, with vacuum infusion lamination, a neopentyl gelcoat, aramid fiber reinforcements and CFD modeling to optimise hull design. Styled by celebrated designer Federico Fiorentino, the Adrenalina line is ideal for groups of friends, or for one or two couples, but also for a dynamic, curious family looking for a fast and safe way to go exploring. This Adrenalina 7.5 is maintained at the highest level by its owner. Call for any further detail.