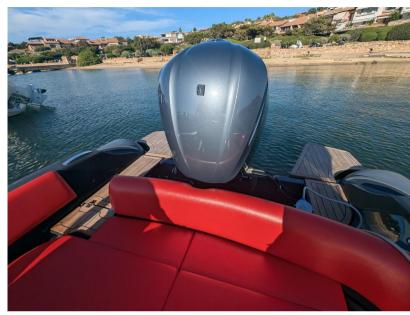

Yamaha 250

**HORSE POWER** 

1 X 250 CV

LENGTH

7.85

DRAFT

0.50

**GUESTS CRUISING** 

**Engine room** 

ENGINE Yamaha 250

NUMBER OF ENGINES HORSE POWER (CV) 1 x 250

**ENGINE HOURS** 

71

**PROPULSION** 

FΒ

Electricity / air conditioning