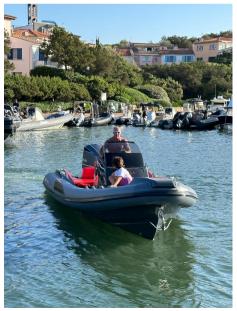

## Description

Performance, control and seaworthiness, combined with a unique design and superior comfort, are the signature features of the Lomac Adrenalina range. Speed and safety are guaranteed by uncompromising build quality, with vacuum infusion lamination, a neopentyl gelcoat, aramid fiber reinforcements and CFD modeling to optimise hull design. Styled by celebrated designer Federico Fiorentino, the Adrenalina line is ideal for groups of friends, or for one or two couples, but also for a dynamic, curious family looking for a fast and safe way to go exploring. This Adrenalina 7.5 is maintained at the highest level by its owner. Call for any further detail.