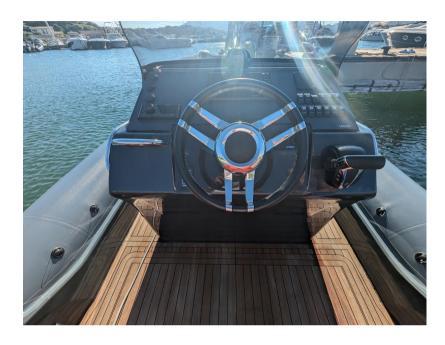

Navigation equipment:

On-Board Computer (Yamaha), Odometer (Lowrance), Depth Sounder (Lowrance), Plotter with GPS antenna (Lowrance HDS).

Staging and technical:

Engine Alarm, Anchor (acciaio inox Kg 7,5), Water pressure pump, 2 Batteries, Teak Side Decks, Deck Shower, Courtesy Lights, Platform, Teak Cockpit, Shorepower connector, Electric Windlass, swimming ladder, Horn.