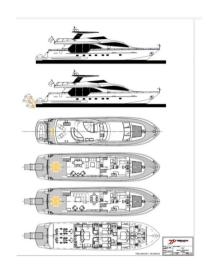

## **Specifications**

YEAR

2021

**WIDTH** 

6.60

**BATHROOMS** 

**HORSE POWER** 

2 X 1900 CV

LENGTH

27.70

**CABINS** 

4

**ENGINE MANUFACTURER** 

MAN V12

General

TYPE BRAND MODEL

Motorboat terranova F92

**Dimensions/Performance** 

CRUISING SPEED (ND) TOP SPEED (ND)

22 25

**Building / facilities** 

AMOUNT OF CABINS BERTHS BATHROOM(S)

4 8

**Engine room** 