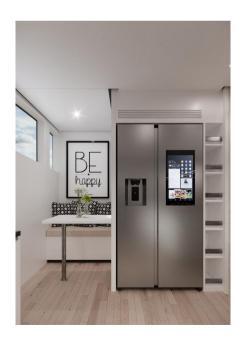

## Description

Specification Newfoundland F 92 new construction

These technical specifications have been drawn up in order to help the buyer understand what the yard will provide on the standard vessel sold at the base price. Suppliers and sellers will often change models and products, specifications and equipment, so the Newfoundland shipyard reserves the right to make any changes, without notice, to users, materials, colors and the same technical specifications, which can be considered appropriate for the improvement of the product. Fabrics, leather and carpet of your choice from the Newfoundland Italian Yachts standard terranova italian yachts catalogue for the internal walls and raised: lorica, Nappaair, white or oak-sided lacquer Color sternum standard yacht: White superstructure, White hull Materials and devices defined in specification could be varied or replaced and if updated at the discretion of the manufacturer