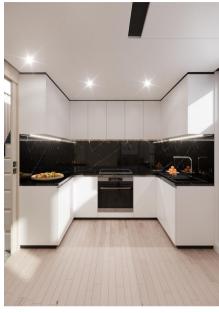

## Desrcition:

- Fiberglass construction with continuous longitudinal structure.
- Hull color and white superstructure (gel coat)
- Black painted waterline strip
- Finishing of painted black glazing perimeters
- Painted black superstructure details
- EC classification cat A