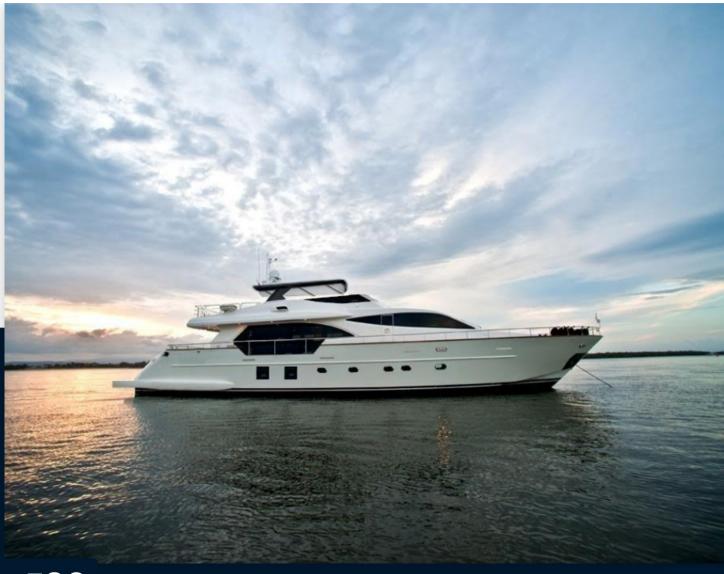

SALE NEW

terranova F92

4 900 000 € + VAT

## Desrcition:

- Fiberglass construction with continuous longitudinal structure.
- Hull color and white superstructure (gel coat)
- Black painted waterline strip
- Finishing of painted black glazing perimeters
- Painted black superstructure details
- EC classification cat A

Motorboat terranova F92

**Dimensions/Performance** 

CRUISING SPEED (ND) TOP SPEED (ND)

22 25

**Building / facilities** 

AMOUNT OF CABINS BERTHS BATHROOM(S)

4 8

**Engine room** 