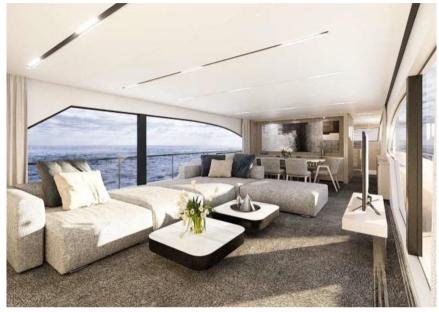

## Description

Specification Newfoundland F 92 new construction

These technical specifications have been drawn up in order to help the buyer understand what the yard will provide on the standard vessel sold at the base price. Suppliers and sellers will often change models and products, specifications and equipment, so the Newfoundland shipyard reserves the right to make any changes, without notice, to users, materials, colors and the same technical specifications, which can be considered appropriate for the improvement of the product. Fabrics, leather and carpet of your choice from the Newfoundland Italian Yachts standard terranova italian yachts catalogue for the internal walls and raised: lorica, Nappaair, white or oak-sided lacquer Color sternum standard yacht: White superstructure, White hull Materials and devices defined in specification could be varied or replaced and if updated at the discretion of the manufacturer