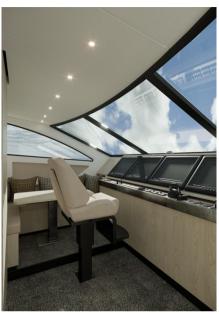

## Description

Specification Newfoundland F 92 new construction

These technical specifications have been drawn up in order to help the buyer understand what the yard will provide on the standard vessel sold at the base price. Suppliers and sellers will often change models and products, specifications and equipment, so the Newfoundland shipyard reserves the right to make any changes, without notice, to users, materials, colors and the same technical specifications, which can be considered appropriate for the improvement of the product. Fabrics, leather and carpet of your choice from the Newfoundland Italian Yachts standard terranova italian yachts catalogue for the internal walls and raised: lorica, Nappaair, white or oak-sided lacquer Color sternum standard yacht: White superstructure, White hull Materials and devices defined in specification could be varied or replaced and if updated at the discretion of the manufacturer