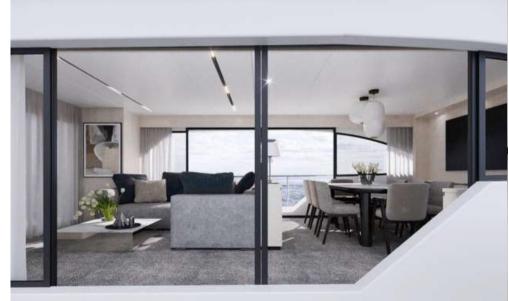

## Description

Specification Newfoundland F 92 new construction

These technical specifications have been drawn up in order to help the buyer understand what the yard will provide on the standard vessel sold at the base price. Suppliers and sellers will often change models and products, specifications and equipment, so the Newfoundland shipyard reserves the right to make any changes, without notice, to users, materials, colors and the same technical specifications, which can be considered appropriate for the improvement of the product. Fabrics, leather and carpet of your choice from the Newfoundland Italian Yachts standard terranova italian yachts catalogue for the internal walls and raised: lorica, Nappaair, white or oak-sided lacquer Color sternum standard yacht: White superstructure, White hull Materials and devices defined in specification could be varied or replaced and if updated at the discretion of the manufacturer

## Desrcition:

- Fiberglass construction with continuous longitudinal structure.
- Hull color and white superstructure (gel coat)
- Black painted waterline strip
- Finishing of painted black glazing perimeters
- Painted black superstructure details
- EC classification cat A