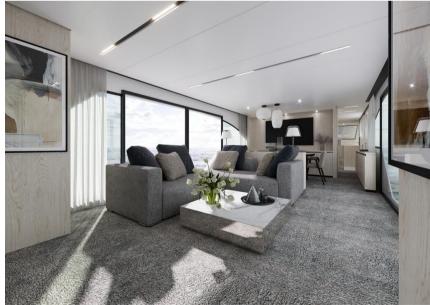

## Description

Specification Newfoundland F 92 new construction

These technical specifications have been drawn up in order to help the buyer understand what the yard will provide on the standard vessel sold at the base price. Suppliers and sellers will often change models and products, specifications and equipment, so the Newfoundland shipyard reserves the right to make any changes, without notice, to users, materials, colors and the same technical specifications, which can be considered appropriate for the improvement of the product. Fabrics, leather and carpet of your choice from the Newfoundland Italian Yachts standard terranova italian yachts catalogue for the internal walls and raised: lorica, Nappaair, white or oak-sided lacquer Color sternum standard yacht: White superstructure, White hull Materials and devices defined in specification could be varied or replaced and if updated at the discretion of the manufacturer

## Desrcition:

- Fiberglass construction with continuous longitudinal structure.
- Hull color and white superstructure (gel coat)
- Black painted waterline strip
- Finishing of painted black glazing perimeters
- Painted black superstructure details
- EC classification cat A