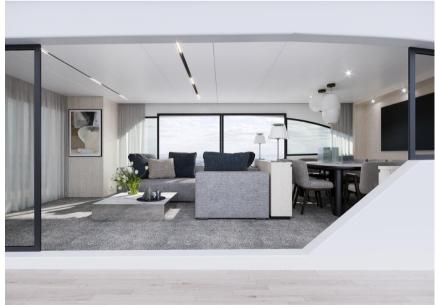

## Description

Specification Newfoundland F 92 new construction

These technical specifications have been drawn up in order to help the buyer understand what the yard will provide on the standard vessel sold at the base price. Suppliers and sellers will often change models and products, specifications and equipment, so the Newfoundland shipyard reserves the right to make any changes, without notice, to users, materials, colors and the same technical specifications, which can be considered appropriate for the improvement of the product. Fabrics, leather and carpet of your choice from the Newfoundland Italian Yachts standard terranova italian yachts catalogue for the internal walls and raised: lorica, Nappaair, white or oak-sided lacquer Color sternum standard yacht: White superstructure, White hull Materials and devices defined in specification could be varied or replaced and if updated at the discretion of the manufacturer