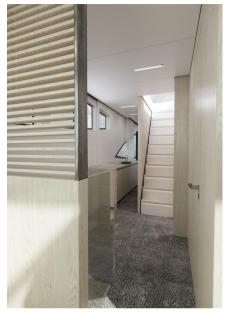

## Description

Specification Newfoundland F 92 new construction

These technical specifications have been drawn up in order to help the buyer understand what the yard will provide on the standard vessel sold at the base price. Suppliers and sellers will often change models and products, specifications and equipment, so the Newfoundland shipyard reserves the right to make any changes, without notice, to users, materials, colors and the same technical specifications, which can be considered appropriate for the improvement of the product. Fabrics, leather and carpet of your choice from the Newfoundland Italian Yachts standard terranova italian yachts catalogue for the internal walls and raised: lorica, Nappaair, white or oak-sided lacquer Color sternum standard yacht: White superstructure, White hull Materials and devices defined in specification could be varied or replaced and if updated at the discretion of the manufacturer