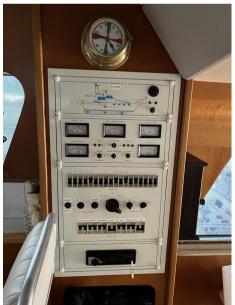

## Description

DC13 of 1987 refittingato in good condition. Immediately available. Three cabins two bathrooms.

Staging and technical:

Water pressure pump, Deck Shower, Hydraulic Flaps, Platform, Teak Cockpit (sintetico), Shorepower connector, Voltage Rectifier, Electric Windlass, swimming ladder, Saddles for tender, Tender.

1326

FUEL

Diesel

Electricity / air conditioning

**ENGINE BATTERY** 

GENERATOR

2 x 375

Navigation equipment