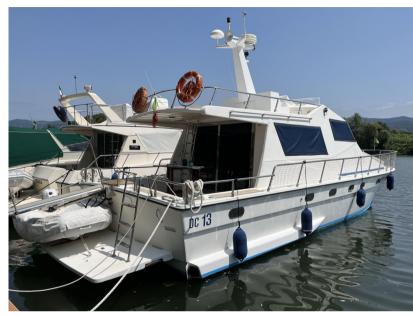

## Description

DC13 of 1987 refittingato in good condition. Immediately available. Three cabins two bathrooms.

Staging and technical:

Water pressure pump, Deck Shower, Hydraulic Flaps, Platform, Teak Cockpit (sintetico), Shorepower connector, Voltage Rectifier, Electric Windlass, swimming ladder, Saddles for tender, Tender.

TYPE Motorboat BRAND gianetti yacht MODEL DC 13 **GUESTS CRUISING** 

16

CURRENT LOCATION Liguria

**Dimensions / Performance** 

FUEL CAPACITY (L) 1100

**Building / facilities** 

HULL MATERIAL
Vetroresina

AMOUNT OF CABINS