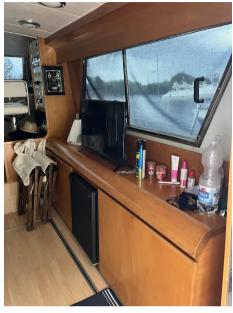

Domestic Facilities onboard:

Warm Water System, 2 Electric Toilet.

Security equipment:

Liferaft (2024 maggio).

**Entertainment:** 

Hi-Fi.

Kitchen and appliances:

Galley, Ceramic hot plate.

GPS AUTO PILOT VHF NAVIGATION COMPASS

SONAR ANCHOR FLYBRIDGE

Galley/Laundry/Entertainment

MICROWAVE FRIDGE