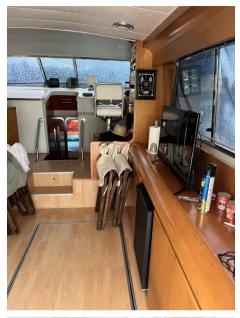

Domestic Facilities onboard:

Warm Water System, 2 Electric Toilet.

Security equipment:

Liferaft (2024 maggio).

**Entertainment:** 

Hi-Fi.

Kitchen and appliances:

Galley, Ceramic hot plate.

GPS AUTO PILOT VHF NAVIGATION COMPASS

SONAR ANCHOR FLYBRIDGE

Galley/Laundry/Entertainment

MICROWAVE FRIDGE