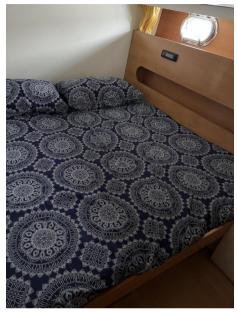

## Description

DC13 of 1987 refittingato in good condition. Immediately available. Three cabins two bathrooms.

Staging and technical:

Water pressure pump, Deck Shower, Hydraulic Flaps, Platform, Teak Cockpit (sintetico), Shorepower connector, Voltage Rectifier, Electric Windlass, swimming ladder, Saddles for tender, Tender.

## **Specifications**

YEAR

1987

**WIDTH** 

4.22

**FUEL TANK CAPACITY** 

1100

**CABINS** 

3

**ENGINE MANUFACTURER** 

Caterpillar 3208TA

**HORSE POWER** 

2 X 375 CV

LENGTH

13.90

DRAFT