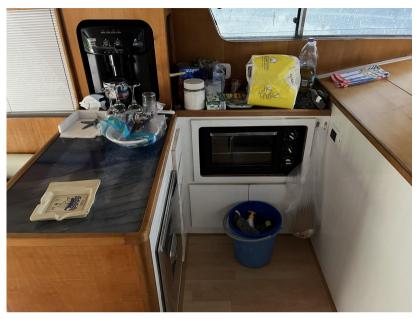

Domestic Facilities onboard:

Warm Water System, 2 Electric Toilet.

Security equipment:

Liferaft (2024 maggio).

**Entertainment:** 

Hi-Fi.

Kitchen and appliances:

Galley, Ceramic hot plate.

GPS AUTO PILOT VHF NAVIGATION COMPASS

SONAR ANCHOR FLYBRIDGE

Galley/Laundry/Entertainment

MICROWAVE FRIDGE