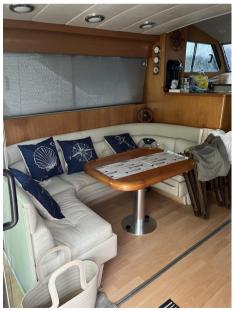

## Description

DC13 of 1987 refittingato in good condition. Immediately available. Three cabins two bathrooms.

Staging and technical:

Water pressure pump, Deck Shower, Hydraulic Flaps, Platform, Teak Cockpit (sintetico), Shorepower connector, Voltage Rectifier, Electric Windlass, swimming ladder, Saddles for tender, Tender.

Upholstery:

Cushions, Window Cover, Instrument Cover.