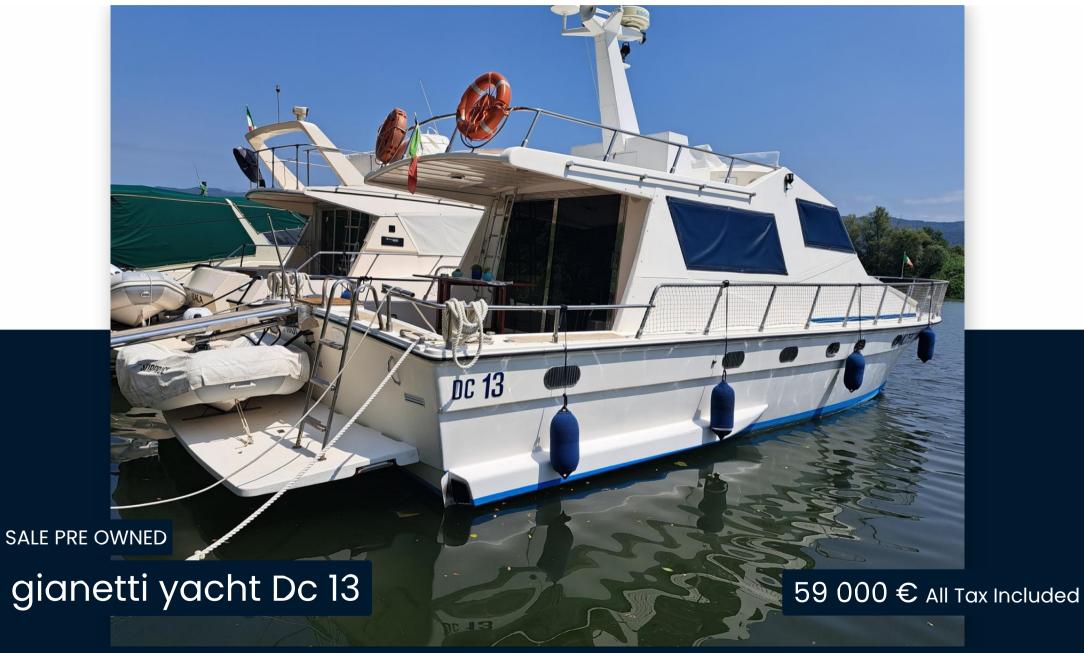

## Description

DC13 of 1987 refittingato in good condition. Immediately available. Three cabins two bathrooms.

Staging and technical:

Water pressure pump, Deck Shower, Hydraulic Flaps, Platform, Teak Cockpit (sintetico), Shorepower connector, Voltage Rectifier, Electric Windlass, swimming ladder, Saddles for tender, Tender.

## **Specifications**

YEAR

1987

**WIDTH** 

4.22

**FUEL TANK CAPACITY** 

1100

**CABINS** 

3

**ENGINE MANUFACTURER** 

Caterpillar 3208TA

**HORSE POWER** 

2 X 375 CV

LENGTH

13.90

DRAFT

0.80

**GUESTS CRUISING** 

16

**BATHROOMS** 

1

**ENGINE HOURS** 

1326

**General** 

TYPE Motorboat BRAND gianetti yacht MODEL DC 13 **GUESTS CRUISING** 

16

CURRENT LOCATION Liguria

**Dimensions / Performance** 

FUEL CAPACITY (L) 1100

**Building / facilities** 

HULL MATERIAL
Vetroresina

AMOUNT OF CABINS