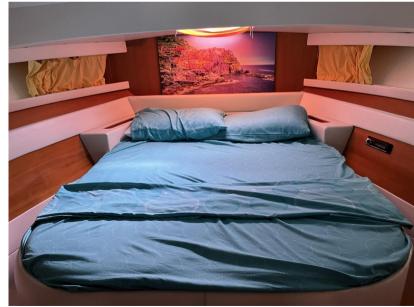

3

**ENGINE MANUFACTURER** 

Caterpillar 3208TA

**HORSE POWER** 

2 X 375 CV

LENGTH

13.90

DRAFT

3

BERTHS

BATHROOM(S)

6

**Engine room** 

ENGINE
Caterpillar 3208TA

NUMBER OF ENGINES HORSE POWER (CV)

**ENGINE HOURS** 