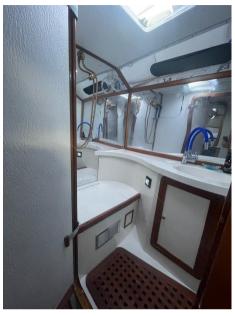

Warm Water System, 2 Electric Toilet.

Kitchen and appliances:

Galley (piano di cottura ad induzione).

Upholstery:

Cushions, Sunshade.