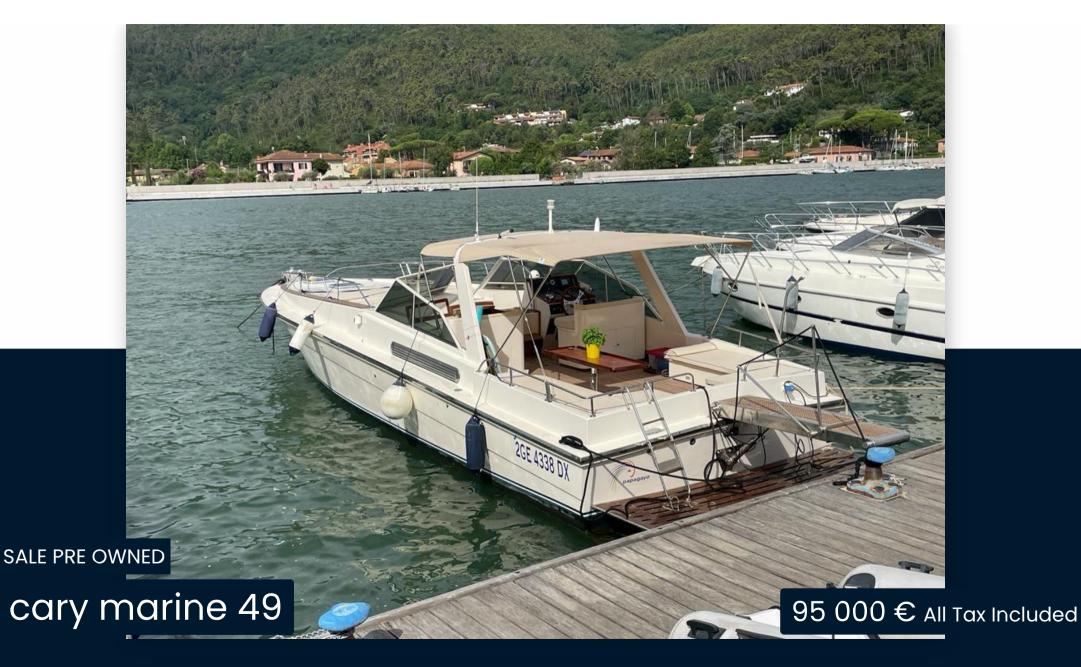

# Description

Cary Marine 49SL of 1976 with two Renault 423hp diesel axle line. Bow master cabin two bathrooms, dinette with equipped kitchen. New cushions, awning new hydraulic gangway, tender with electric motor 3CV. Generator Onan 6 kW, air conditioning and heating. Electrical system new kitchen and fridge new interior.

Staging and technical:

Water pressure pump, Deck Shower, Hydraulic Flaps, Gangway, Platform, Teak Cockpit, Shorepower connector, Rollbar, Electric Windlass, swimming ladder, cockpit table, Tender.

Domestic Facilities onboard:

Warm Water System, 2 Electric Toilet.

Kitchen and appliances:

Galley (piano di cottura ad induzione).

Upholstery:

Cushions, Sunshade.