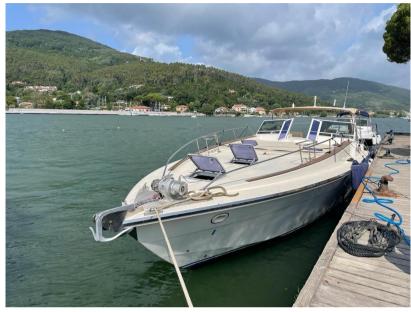

# Description

Cary Marine 49SL of 1976 with two Renault 423hp diesel axle line. Bow master cabin two bathrooms, dinette with equipped kitchen. New cushions, awning new hydraulic gangway, tender with electric motor 3CV. Generator Onan 6 kW, air conditioning and heating. Electrical system new kitchen and fridge new interior.

Staging and technical:

Water pressure pump, Deck Shower, Hydraulic Flaps, Gangway, Platform, Teak Cockpit, Shorepower connector, Rollbar, Electric Windlass, swimming ladder, cockpit table, Tender.

Domestic Facilities onboard: