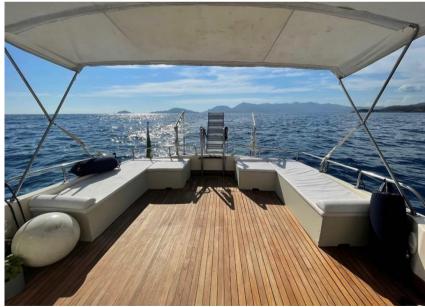

Staging and technical:

Water pressure pump, Deck Shower, Hydraulic Flaps, Gangway, Platform, Teak Cockpit, Shorepower connector, Rollbar, Electric Windlass, swimming ladder, cockpit table, Tender.

Domestic Facilities onboard: