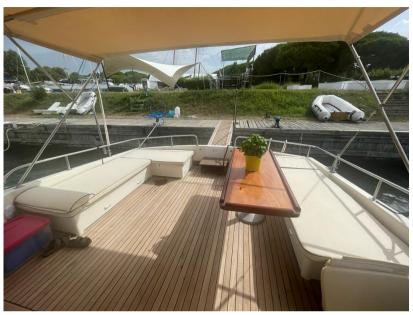

Staging and technical:

Water pressure pump, Deck Shower, Hydraulic Flaps, Gangway, Platform, Teak Cockpit, Shorepower connector, Rollbar, Electric Windlass, swimming ladder, cockpit table, Tender.

Domestic Facilities onboard:

Warm Water System, 2 Electric Toilet.

Kitchen and appliances:

Galley (piano di cottura ad induzione).

Upholstery:

Cushions, Sunshade.