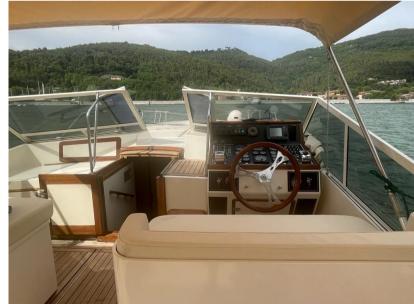

Staging and technical:

Water pressure pump, Deck Shower, Hydraulic Flaps, Gangway, Platform, Teak Cockpit, Shorepower connector, Rollbar, Electric Windlass, swimming ladder, cockpit table, Tender.

Domestic Facilities onboard:

#### **Dimensions / Performance**

CRUISING SPEED (ND) TOP SPEED (ND)

21 26