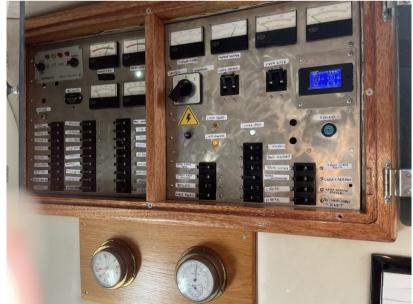

### Electricity / air conditioning

ENGINE BATTERY BATTERY GENERATOR AIR CONDITIONING CHARGER

**HEATING SYSTEM** 

| Navigation equipment          |                    |        |  |  |
|-------------------------------|--------------------|--------|--|--|
| VHF                           | NAVIGATION COMPASS | ANCHOR |  |  |
| Galley / Laundry / Entertainm | ent                |        |  |  |
| OVEN                          | FREEZER            | FRIDGE |  |  |
| Deck equipment                |                    |        |  |  |
| DECK SHOWER                   |                    |        |  |  |
| Safety equipment / miscellan  | eous               |        |  |  |