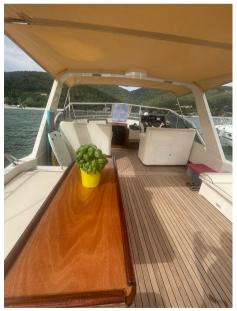

Staging and technical:

Water pressure pump, Deck Shower, Hydraulic Flaps, Gangway, Platform, Teak Cockpit, Shorepower connector, Rollbar, Electric Windlass, swimming ladder, cockpit table, Tender.

Domestic Facilities onboard:

Warm Water System, 2 Electric Toilet.

Kitchen and appliances:

Galley (piano di cottura ad induzione).

Upholstery:

Cushions, Sunshade.