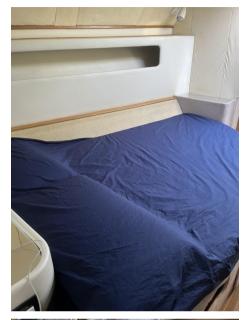

# Description

Cary Marine 49SL of 1976 with two Renault 423hp diesel axle line. Bow master cabin two bathrooms, dinette with equipped kitchen. New cushions, awning new hydraulic gangway, tender with electric motor 3CV. Generator Onan 6 kW, air conditioning and heating. Electrical system new kitchen and fridge new interior.

## **Specifications**

YEAR

1976

**WIDTH** 

4.50

**CABINS** 

1

**ENGINE MANUFACTURER** 