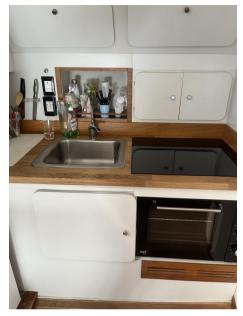

Warm Water System, 2 Electric Toilet.

Kitchen and appliances:

Galley (piano di cottura ad induzione).

Upholstery:

Cushions, Sunshade.

### Electricity / air conditioning

ENGINE BATTERY BATTERY GENERATOR AIR CONDITIONING CHARGER

**HEATING SYSTEM** 

| Navigation equipment          |                    |        |  |  |
|-------------------------------|--------------------|--------|--|--|
| VHF                           | NAVIGATION COMPASS | ANCHOR |  |  |
| Galley / Laundry / Entertainm | ent                |        |  |  |
| OVEN                          | FREEZER            | FRIDGE |  |  |
| Deck equipment                |                    |        |  |  |
| DECK SHOWER                   |                    |        |  |  |
| Safety equipment / miscellan  | eous               |        |  |  |