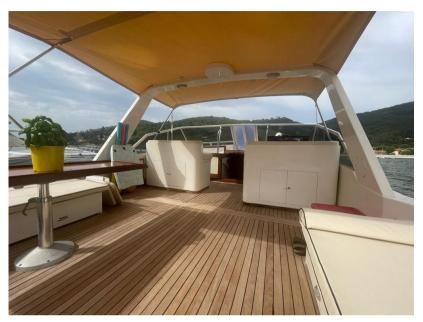

Staging and technical:

Water pressure pump, Deck Shower, Hydraulic Flaps, Gangway, Platform, Teak Cockpit, Shorepower connector, Rollbar, Electric Windlass, swimming ladder, cockpit table, Tender.

Domestic Facilities onboard: