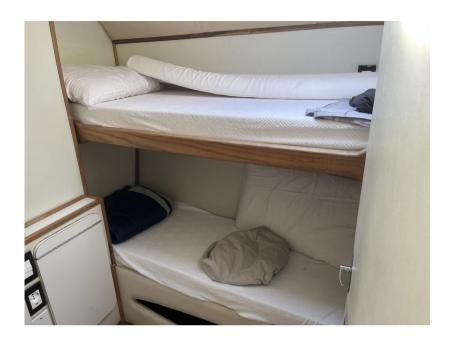

# Description

Cary Marine 49SL of 1976 with two Renault 423hp diesel axle line. Bow master cabin two bathrooms, dinette with equipped kitchen. New cushions, awning new hydraulic gangway, tender with electric motor 3CV. Generator Onan 6 kW, air conditioning and heating. Electrical system new kitchen and fridge new interior.

## **Specifications**

YEAR

1976

**WIDTH** 

4.50

**CABINS** 

1

**ENGINE MANUFACTURER** 