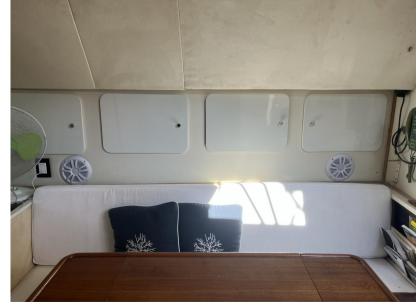

# Description

Cary Marine 49SL of 1976 with two Renault 423hp diesel axle line. Bow master cabin two bathrooms, dinette with equipped kitchen. New cushions, awning new hydraulic gangway, tender with electric motor 3CV. Generator Onan 6 kW, air conditioning and heating. Electrical system new kitchen and fridge new interior.

Staging and technical:

Water pressure pump, Deck Shower, Hydraulic Flaps, Gangway, Platform, Teak Cockpit, Shorepower connector, Rollbar, Electric Windlass, swimming ladder, cockpit table, Tender.

Domestic Facilities onboard:

Warm Water System, 2 Electric Toilet.

Kitchen and appliances:

Galley (piano di cottura ad induzione).

Upholstery:

Cushions, Sunshade.