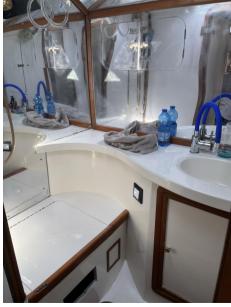

# Description

Cary Marine 49SL of 1976 with two Renault 423hp diesel axle line. Bow master cabin two bathrooms, dinette with equipped kitchen. New cushions, awning new hydraulic gangway, tender with electric motor 3CV. Generator Onan 6 kW, air conditioning and heating. Electrical system new kitchen and fridge new interior.

Warm Water System, 2 Electric Toilet.

Kitchen and appliances:

Galley (piano di cottura ad induzione).

Upholstery:

Cushions, Sunshade.