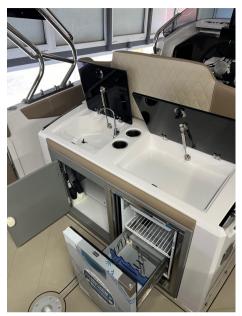

Staging and technical:

Water pressure pump, Special Colour (GRIGIA), Deck Shower, Platform (LATERALI), <u>Teak Cockpit</u> (SINTETICO), Electric Windlass, swimming ladder, cockpit table.

Domestic Facilities onboard:

Waste Water Plant, Electric Toilet.

Kitchen and appliances:

Deck Refrigerator.

Upholstery:

Cushions, Sunshade.