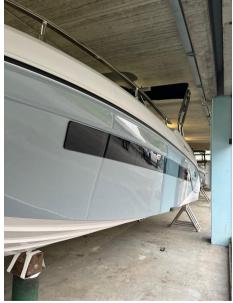

## Description

RANIERI NEXT 275 LX NEW WITH 250 HP MERCURY OR HONDA ELECTRONIC WHITE ENGINE, CABIN WITH BATHROOM AND DOUBLE BED IN THE BOW AND DOUBLE BED IN THE STERN, COMPLETE AFT CUSHIONS WITH SIDE-FOLDING COCKPIT SEATS AND TRANSOM SOFA WITH TURNTABLE BACKREST AT THE STERN. EXTERNAL SINK FRIDGE, OUTDOOR SHOWER, AWNING WITH FOLDING STAINLESS STEEL ROLL BAR WITH DOUBLE AWNING, SYNTHETIC SEADECK SAHARA CAMEL COLOUR, DIAMOND EXTERNAL UPHOLSTERY COLOUR, PRE REGGING FOR ENGINE ENGINE MOUNTING, BATTERY INSTALLATION, FUEL, LAUNCHING AND SEA TRIAL. LIVING POST WITH SINK, ADDITIONAL BATTERY COVER, GREY WALLED COLOUR.