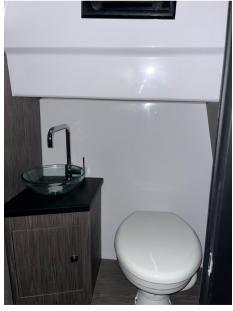

Waste Water Plant, Electric Toilet.

Kitchen and appliances:

Deck Refrigerator.

Upholstery:

Cushions, Sunshade.