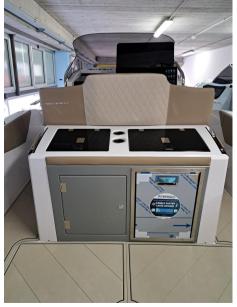

## Description

RANIERI NEXT 275 LX NEW WITH 250 HP MERCURY OR HONDA ELECTRONIC WHITE ENGINE, CABIN WITH BATHROOM AND DOUBLE BED IN THE BOW AND DOUBLE BED IN THE STERN, COMPLETE AFT CUSHIONS WITH SIDE-FOLDING COCKPIT SEATS AND TRANSOM SOFA WITH TURNTABLE BACKREST AT THE STERN. EXTERNAL SINK FRIDGE, OUTDOOR SHOWER, AWNING WITH FOLDING STAINLESS STEEL ROLL BAR WITH DOUBLE AWNING, SYNTHETIC SEADECK SAHARA CAMEL COLOUR, DIAMOND EXTERNAL UPHOLSTERY COLOUR, PRE REGGING FOR ENGINE ENGINE MOUNTING, BATTERY INSTALLATION, FUEL, LAUNCHING AND SEA TRIAL. LIVING POST WITH SINK, ADDITIONAL BATTERY COVER, GREY WALLED COLOUR.

Staging and technical:

Water pressure pump, Special Colour (GRIGIA), Deck Shower, Platform (LATERALI), <u>Teak Cockpit</u> (SINTETICO), Electric Windlass, swimming ladder, cockpit table.

Domestic Facilities onboard:

Waste Water Plant, Electric Toilet.

Kitchen and appliances:

Deck Refrigerator.

Upholstery:

Cushions, Sunshade.