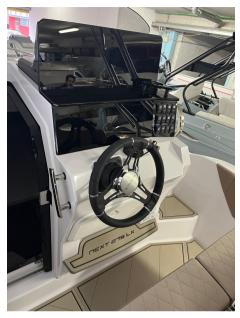

## Description

RANIERI NEXT 275 LX NEW WITH 250 HP MERCURY OR HONDA ELECTRONIC WHITE ENGINE, CABIN WITH BATHROOM AND DOUBLE BED IN THE BOW AND DOUBLE BED IN THE STERN, COMPLETE AFT CUSHIONS WITH SIDE-FOLDING COCKPIT SEATS AND TRANSOM SOFA WITH TURNTABLE BACKREST AT THE STERN. EXTERNAL SINK FRIDGE, OUTDOOR SHOWER, AWNING WITH FOLDING STAINLESS STEEL ROLL BAR WITH DOUBLE AWNING, SYNTHETIC SEADECK SAHARA CAMEL COLOUR, DIAMOND EXTERNAL UPHOLSTERY COLOUR, PRE REGGING FOR ENGINE ENGINE MOUNTING, BATTERY INSTALLATION, FUEL, LAUNCHING AND SEA TRIAL. LIVING POST WITH SINK, ADDITIONAL BATTERY COVER, GREY WALLED COLOUR.