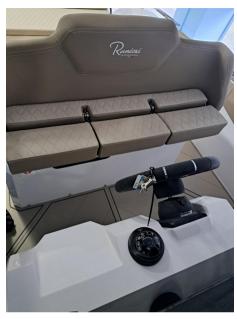

## Description

RANIERI NEXT 275 LX NEW WITH 250 HP MERCURY OR HONDA ELECTRONIC WHITE ENGINE, CABIN WITH BATHROOM AND DOUBLE BED IN THE BOW AND DOUBLE BED IN THE STERN, COMPLETE AFT CUSHIONS WITH SIDE-FOLDING COCKPIT SEATS AND TRANSOM SOFA WITH TURNTABLE BACKREST AT THE STERN. EXTERNAL SINK FRIDGE, OUTDOOR SHOWER, AWNING WITH FOLDING STAINLESS STEEL ROLL BAR WITH DOUBLE AWNING, SYNTHETIC SEADECK SAHARA CAMEL COLOUR, DIAMOND EXTERNAL UPHOLSTERY COLOUR, PRE REGGING FOR ENGINE ENGINE MOUNTING, BATTERY INSTALLATION, FUEL, LAUNCHING AND SEA TRIAL. LIVING POST WITH SINK, ADDITIONAL BATTERY COVER, GREY WALLED COLOUR.

## **Navigation equipment**

**ANCHOR** 