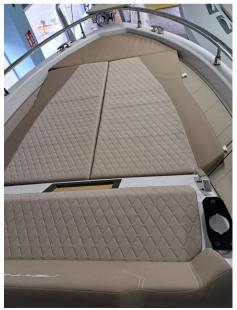

## Description

RANIERI NEXT 275 LX NEW WITH 250 HP MERCURY OR HONDA ELECTRONIC WHITE ENGINE, CABIN WITH BATHROOM AND DOUBLE BED IN THE BOW AND DOUBLE BED IN THE STERN, COMPLETE AFT CUSHIONS WITH SIDE-FOLDING COCKPIT SEATS AND TRANSOM SOFA WITH TURNTABLE BACKREST AT THE STERN. EXTERNAL SINK FRIDGE, OUTDOOR SHOWER, AWNING WITH FOLDING STAINLESS STEEL ROLL BAR WITH DOUBLE AWNING, SYNTHETIC SEADECK SAHARA CAMEL COLOUR, DIAMOND EXTERNAL UPHOLSTERY COLOUR, PRE REGGING FOR ENGINE ENGINE MOUNTING, BATTERY INSTALLATION, FUEL, LAUNCHING AND SEA TRIAL. LIVING POST WITH SINK, ADDITIONAL BATTERY COVER, GREY WALLED COLOUR.

Staging and technical:

Water pressure pump, Special Colour (GRIGIA), Deck Shower, Platform (LATERALI), <u>Teak Cockpit</u> (SINTETICO), Electric Windlass, swimming ladder, cockpit table.

Domestic Facilities onboard:

Waste Water Plant, Electric Toilet.

Kitchen and appliances:

Deck Refrigerator.

Upholstery:

Cushions, Sunshade.