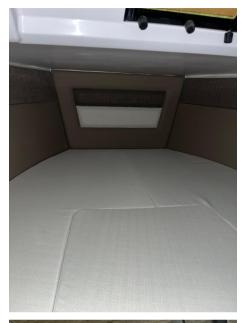

## Description

RANIERI NEXT 275 LX NEW WITH 250 HP MERCURY OR HONDA ELECTRONIC WHITE ENGINE, CABIN WITH BATHROOM AND DOUBLE BED IN THE BOW AND DOUBLE BED IN THE STERN, COMPLETE AFT CUSHIONS WITH SIDE-FOLDING COCKPIT SEATS AND TRANSOM SOFA WITH TURNTABLE BACKREST AT THE STERN. EXTERNAL SINK FRIDGE, OUTDOOR SHOWER, AWNING WITH FOLDING STAINLESS STEEL ROLL BAR WITH DOUBLE AWNING, SYNTHETIC SEADECK SAHARA CAMEL COLOUR, DIAMOND EXTERNAL UPHOLSTERY COLOUR, PRE REGGING FOR ENGINE ENGINE MOUNTING, BATTERY INSTALLATION, FUEL, LAUNCHING AND SEA TRIAL. LIVING POST WITH SINK, ADDITIONAL BATTERY COVER, GREY WALLED COLOUR.