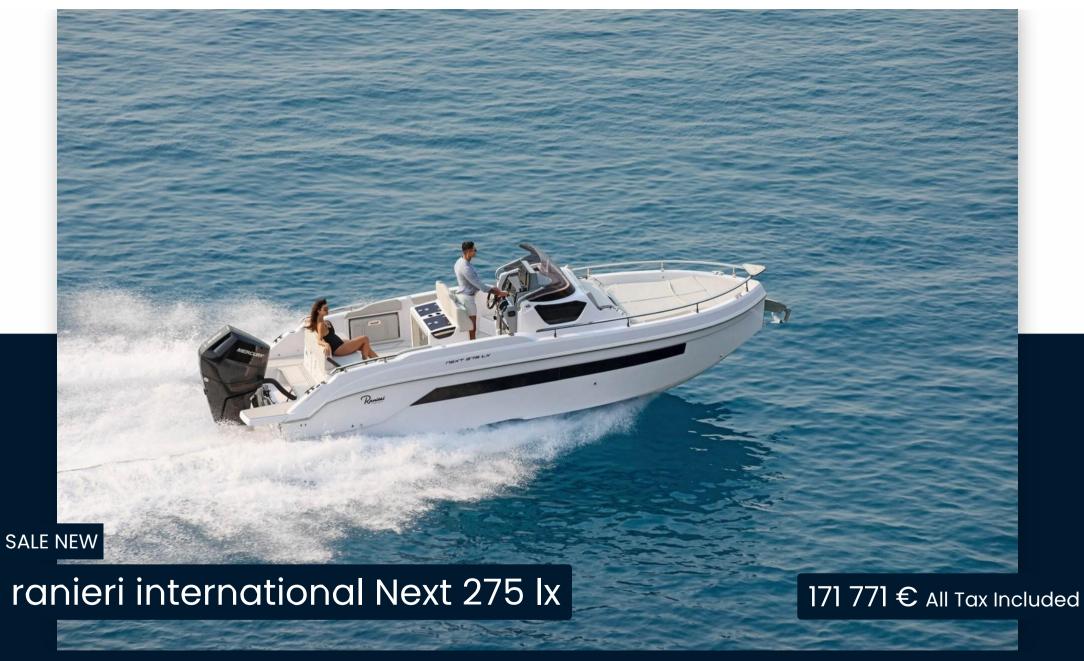

## Description

RANIERI NEXT 275 LX NEW WITH 250 HP MERCURY OR HONDA ELECTRONIC WHITE ENGINE, CABIN WITH BATHROOM AND DOUBLE BED IN THE BOW AND DOUBLE BED IN THE STERN, COMPLETE AFT CUSHIONS WITH SIDE-FOLDING COCKPIT SEATS AND TRANSOM SOFA WITH TURNTABLE BACKREST AT THE STERN. EXTERNAL SINK FRIDGE, OUTDOOR SHOWER, AWNING WITH FOLDING STAINLESS STEEL ROLL BAR WITH DOUBLE AWNING, SYNTHETIC SEADECK SAHARA CAMEL COLOUR, DIAMOND EXTERNAL UPHOLSTERY COLOUR, PRE REGGING FOR ENGINE ENGINE MOUNTING, BATTERY INSTALLATION, FUEL, LAUNCHING AND SEA TRIAL. LIVING POST WITH SINK, ADDITIONAL BATTERY COVER, GREY WALLED COLOUR.

## **Specifications**

2024
WIDTH
2.55
GUESTS CRUISING
9
BATHROOMS
1

8.20

FUEL TANK CAPACITY

390

CABINS

2

Mercury 250

HORSE POWER

1 X 250 CV

| Ge | n |          | ra |   |
|----|---|----------|----|---|
| 96 |   | <b>G</b> |    | ш |

Liguria

Motorboat

BRAND ranieri international MODEL

**GUESTS CRUISING** 

Next 275 lx