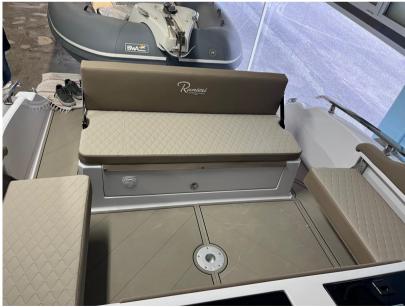

## Description

RANIERI NEXT 275 LX NEW WITH 250 HP MERCURY OR HONDA ELECTRONIC WHITE ENGINE, CABIN WITH BATHROOM AND DOUBLE BED IN THE BOW AND DOUBLE BED IN THE STERN, COMPLETE AFT CUSHIONS WITH SIDE-FOLDING COCKPIT SEATS AND TRANSOM SOFA WITH TURNTABLE BACKREST AT THE STERN. EXTERNAL SINK FRIDGE, OUTDOOR SHOWER, AWNING WITH FOLDING STAINLESS STEEL ROLL BAR WITH DOUBLE AWNING, SYNTHETIC SEADECK SAHARA CAMEL COLOUR, DIAMOND EXTERNAL UPHOLSTERY COLOUR, PRE REGGING FOR ENGINE ENGINE MOUNTING, BATTERY INSTALLATION, FUEL, LAUNCHING AND SEA TRIAL. LIVING POST WITH SINK, ADDITIONAL BATTERY COVER, GREY WALLED COLOUR.

Staging and technical:

Water pressure pump, Special Colour (GRIGIA), Deck Shower, Platform (LATERALI), <u>Teak Cockpit</u> (SINTETICO), Electric Windlass, swimming ladder, cockpit table.

Domestic Facilities onboard: