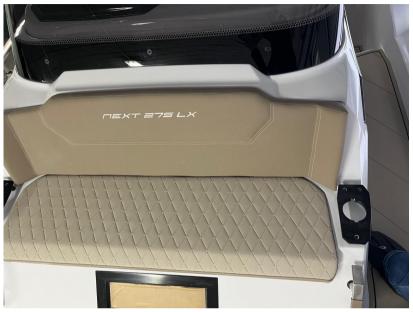

## Description

RANIERI NEXT 275 LX NEW WITH 250 HP MERCURY OR HONDA ELECTRONIC WHITE ENGINE, CABIN WITH BATHROOM AND DOUBLE BED IN THE BOW AND DOUBLE BED IN THE STERN, COMPLETE AFT CUSHIONS WITH SIDE-FOLDING COCKPIT SEATS AND TRANSOM SOFA WITH TURNTABLE BACKREST AT THE STERN. EXTERNAL SINK FRIDGE, OUTDOOR SHOWER, AWNING WITH FOLDING STAINLESS STEEL ROLL BAR WITH DOUBLE AWNING, SYNTHETIC SEADECK SAHARA CAMEL COLOUR, DIAMOND EXTERNAL UPHOLSTERY COLOUR, PRE REGGING FOR ENGINE ENGINE MOUNTING, BATTERY INSTALLATION, FUEL, LAUNCHING AND SEA TRIAL. LIVING POST WITH SINK, ADDITIONAL BATTERY COVER, GREY WALLED COLOUR.

Staging and technical:

Water pressure pump, Special Colour (GRIGIA), Deck Shower, Platform (LATERALI), <u>Teak Cockpit</u> (SINTETICO), Electric Windlass, swimming ladder, cockpit table.

Domestic Facilities onboard: