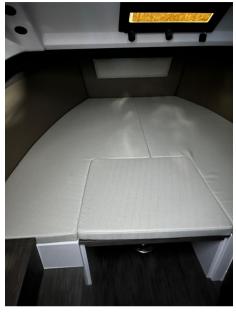

## Description

RANIERI NEXT 275 LX NEW WITH 250 HP MERCURY OR HONDA ELECTRONIC WHITE ENGINE, CABIN WITH BATHROOM AND DOUBLE BED IN THE BOW AND DOUBLE BED IN THE STERN, COMPLETE AFT CUSHIONS WITH SIDE-FOLDING COCKPIT SEATS AND TRANSOM SOFA WITH TURNTABLE BACKREST AT THE STERN. EXTERNAL SINK FRIDGE, OUTDOOR SHOWER, AWNING WITH FOLDING STAINLESS STEEL ROLL BAR WITH DOUBLE AWNING, SYNTHETIC SEADECK SAHARA CAMEL COLOUR, DIAMOND EXTERNAL UPHOLSTERY COLOUR, PRE REGGING FOR ENGINE ENGINE MOUNTING, BATTERY INSTALLATION, FUEL, LAUNCHING AND SEA TRIAL. LIVING POST WITH SINK, ADDITIONAL BATTERY COVER, GREY WALLED COLOUR.