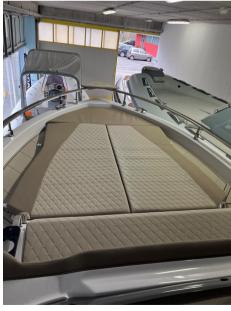

## Description

RANIERI NEXT 275 LX NEW WITH 250 HP MERCURY OR HONDA ELECTRONIC WHITE ENGINE, CABIN WITH BATHROOM AND DOUBLE BED IN THE BOW AND DOUBLE BED IN THE STERN, COMPLETE AFT CUSHIONS WITH SIDE-FOLDING COCKPIT SEATS AND TRANSOM SOFA WITH TURNTABLE BACKREST AT THE STERN. EXTERNAL SINK FRIDGE, OUTDOOR SHOWER, AWNING WITH FOLDING STAINLESS STEEL ROLL BAR WITH DOUBLE AWNING, SYNTHETIC SEADECK SAHARA CAMEL COLOUR, DIAMOND EXTERNAL UPHOLSTERY COLOUR, PRE REGGING FOR ENGINE ENGINE MOUNTING, BATTERY INSTALLATION, FUEL, LAUNCHING AND SEA TRIAL. LIVING POST WITH SINK, ADDITIONAL BATTERY COVER, GREY WALLED COLOUR.