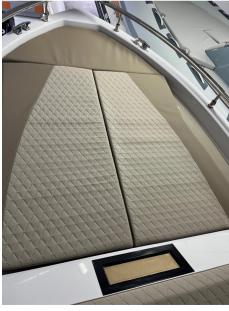

## Description

RANIERI NEXT 275 LX NEW WITH 250 HP MERCURY OR HONDA ELECTRONIC WHITE ENGINE, CABIN WITH BATHROOM AND DOUBLE BED IN THE BOW AND DOUBLE BED IN THE STERN, COMPLETE AFT CUSHIONS WITH SIDE-FOLDING COCKPIT SEATS AND TRANSOM SOFA WITH TURNTABLE BACKREST AT THE STERN. EXTERNAL SINK FRIDGE, OUTDOOR SHOWER, AWNING WITH FOLDING STAINLESS STEEL ROLL BAR WITH DOUBLE AWNING, SYNTHETIC SEADECK SAHARA CAMEL COLOUR, DIAMOND EXTERNAL UPHOLSTERY COLOUR, PRE REGGING FOR ENGINE ENGINE MOUNTING, BATTERY INSTALLATION, FUEL, LAUNCHING AND SEA TRIAL. LIVING POST WITH SINK, ADDITIONAL BATTERY COVER, GREY WALLED COLOUR.

Staging and technical:

Water pressure pump, Special Colour (GRIGIA), Deck Shower, Platform (LATERALI), <u>Teak Cockpit</u> (SINTETICO), Electric Windlass, swimming ladder, cockpit table.

Domestic Facilities onboard: