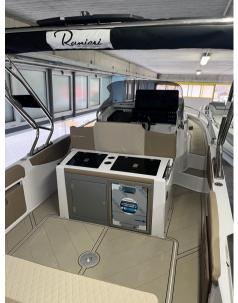

## Description

RANIERI NEXT 275 LX NEW WITH 250 HP MERCURY OR HONDA ELECTRONIC WHITE ENGINE, CABIN WITH BATHROOM AND DOUBLE BED IN THE BOW AND DOUBLE BED IN THE STERN, COMPLETE AFT CUSHIONS WITH SIDE-FOLDING COCKPIT SEATS AND TRANSOM SOFA WITH TURNTABLE BACKREST AT THE STERN. EXTERNAL SINK FRIDGE, OUTDOOR SHOWER, AWNING WITH FOLDING STAINLESS STEEL ROLL BAR WITH DOUBLE AWNING, SYNTHETIC SEADECK SAHARA CAMEL COLOUR, DIAMOND EXTERNAL UPHOLSTERY COLOUR, PRE REGGING FOR ENGINE ENGINE MOUNTING, BATTERY INSTALLATION, FUEL, LAUNCHING AND SEA TRIAL. LIVING POST WITH SINK, ADDITIONAL BATTERY COVER, GREY WALLED COLOUR.

Staging and technical:

Water pressure pump, Special Colour (GRIGIA), Deck Shower, Platform (LATERALI), <u>Teak Cockpit</u> (SINTETICO), Electric Windlass, swimming ladder, cockpit table.

Domestic Facilities onboard:

Waste Water Plant, Electric Toilet.

Kitchen and appliances:

Deck Refrigerator.

Upholstery:

Cushions, Sunshade.