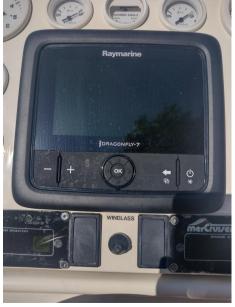

## **Navigation equipment**

GPS TRACER VHF NAVIGATION COMPASS

SONAR SPEEDOMETER ANCHOR