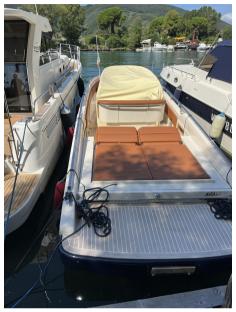

## Description

Iguana 36 of 2012 with two Mercruiser 320 EFB diesel with just 330 hours motorcycle. Very low consumption, maximum speed 42 cruise 35. perfect ready for navigation.

Staging and technical:

Water pressure pump, Deck Shower, Hydraulic Flaps, Platform, Teak Cockpit, Shorepower connector, Electric Windlass, swimming ladder (elettroidraulica), cockpit table.

Domestic Facilities onboard:

Warm Water System, Electric Toilet.

Kitchen and appliances:

Deck Refrigerator.

Upholstery:

Cushions, Stern Cushions, Bow Cushions, Sunshade.

Accessories notes:

electronic handcuffs, bar indicator, hydraulic bow and stern locker