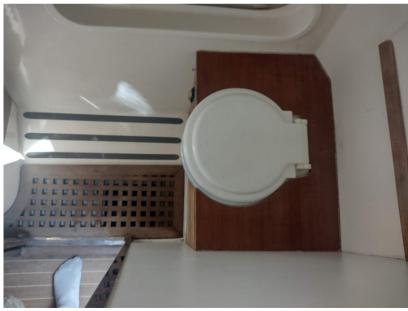

Water pressure pump, Deck Shower, Hydraulic Flaps, Platform, Teak Cockpit, Shorepower connector, Electric Windlass, swimming ladder (elettroidraulica), cockpit table.

Domestic Facilities onboard:

Warm Water System, Electric Toilet.