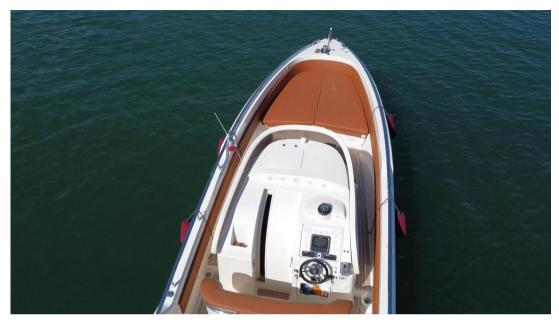

Water pressure pump, Deck Shower, Hydraulic Flaps, Platform, Teak Cockpit, Shorepower connector, Electric Windlass, swimming ladder (elettroidraulica), cockpit table.

Domestic Facilities onboard:

Warm Water System, Electric Toilet.

Kitchen and appliances:

Deck Refrigerator.

Upholstery:

Cushions, Stern Cushions, Bow Cushions, Sunshade.

Accessories notes:

electronic handcuffs, bar indicator, hydraulic bow and stern locker