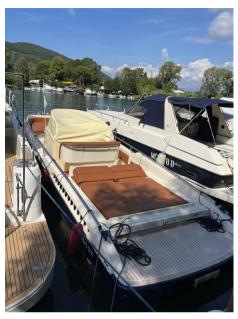

Water pressure pump, Deck Shower, Hydraulic Flaps, Platform, Teak Cockpit, Shorepower connector, Electric Windlass, swimming ladder (elettroidraulica), cockpit table.

Domestic Facilities onboard:

Warm Water System, Electric Toilet.

Kitchen and appliances:

Deck Refrigerator.

Upholstery:

Cushions, Stern Cushions, Bow Cushions, Sunshade.

Accessories notes:

electronic handcuffs, bar indicator, hydraulic bow and stern locker