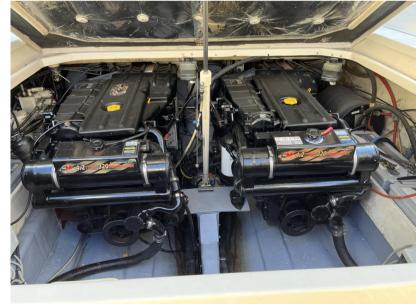

ENGINE MANUFACTURER

Mercruiser Mercruiser Dtronic 320hp

HORSE POWER

LENGTH

2 X 320 CV

**Engine room** 

Mercruiser mercruiser Dtronic 320hp

NUMBER OF ENGINES HORSE POWER (CV)

2 x 320

ENGINE HOURS

330

FUEL

Diesel