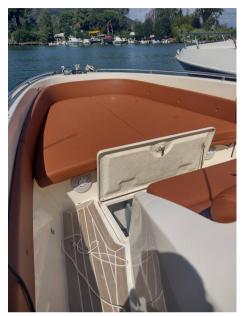

Kitchen and appliances:

Deck Refrigerator.

Upholstery:

Cushions, Stern Cushions, Bow Cushions, Sunshade.

Accessories notes:

electronic handcuffs, bar indicator, hydraulic bow and stern locker