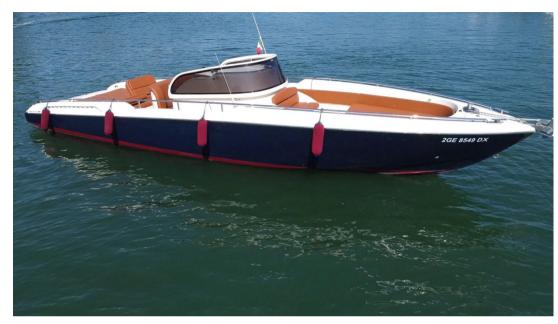

## Description

Iguana 36 of 2012 with two Mercruiser 320 EFB diesel with just 330 hours motorcycle. Very low consumption, maximum speed 42 cruise 35. perfect ready for navigation.

Staging and technical:

## General

Liguria

Motorboat

**CURRENT LOCATION** 

supermarine

MODEL

Iguana 36

**GUESTS CRUISING** 