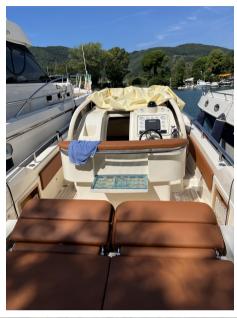

Water pressure pump, Deck Shower, Hydraulic Flaps, Platform, Teak Cockpit, Shorepower connector, Electric Windlass, swimming ladder (elettroidraulica), cockpit table.

Domestic Facilities onboard:

Warm Water System, Electric Toilet.

Kitchen and appliances:

Deck Refrigerator.

Upholstery:

Cushions, Stern Cushions, Bow Cushions, Sunshade.

Accessories notes:

electronic handcuffs, bar indicator, hydraulic bow and stern locker