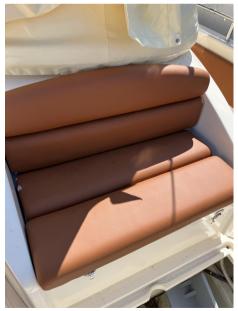

Kitchen and appliances:

Deck Refrigerator.

Upholstery:

Cushions, Stern Cushions, Bow Cushions, Sunshade.

Accessories notes:

electronic handcuffs, bar indicator, hydraulic bow and stern locker