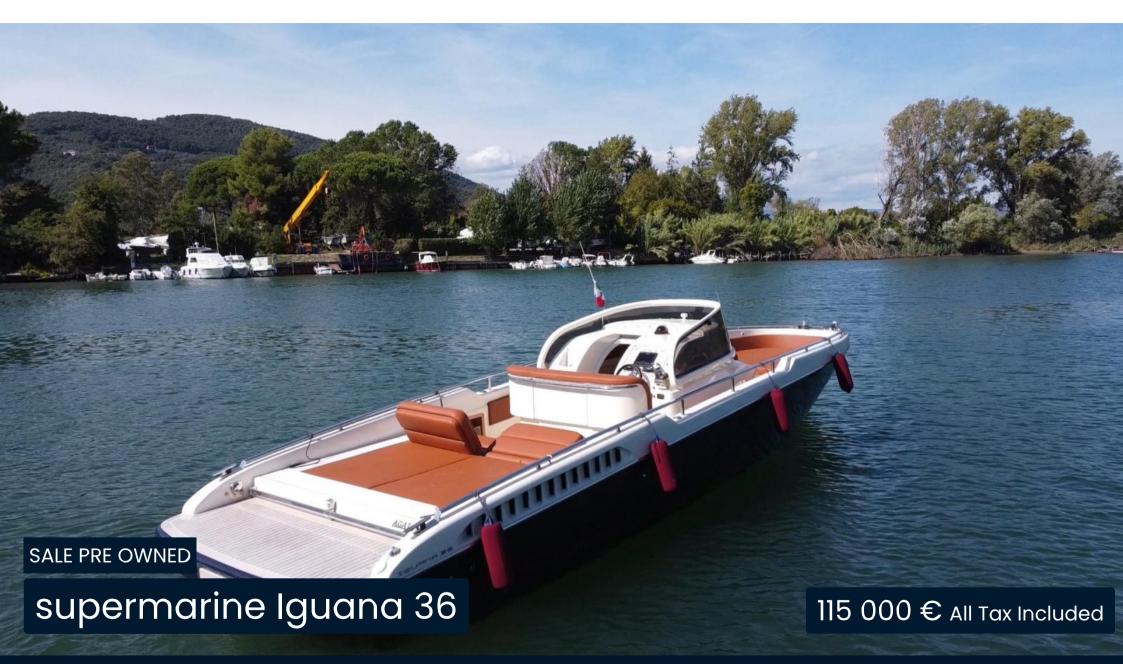

## Description

Iguana 36 of 2012 with two Mercruiser 320 EFB diesel with just 330 hours motorcycle. Very low consumption, maximum speed 42 cruise 35. perfect ready for navigation.

Staging and technical:

## General

Liguria

Motorboat

**CURRENT LOCATION** 

supermarine

MODEL

Iguana 36

**GUESTS CRUISING** 

10

Dimensions / Performance

FUEL CAPACITY (L) 750

 $\begin{array}{c} \text{CRUISING SPEED (ND)} \\ 35 \end{array}$ 

TOP SPEED (ND)

42

**Building / facilities** 

BATHROOM(S)