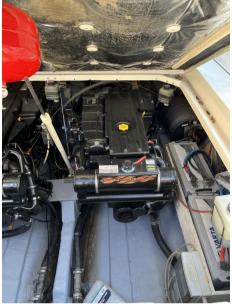

ENGINE MANUFACTURER

Mercruiser Mercruiser Dtronic 320hp

HORSE POWER

LENGTH

2 X 320 CV

**Engine room** 

Mercruiser mercruiser Dtronic 320hp

NUMBER OF ENGINES HORSE POWER (CV)

2 x 320

ENGINE HOURS

330

FUEL

Diesel