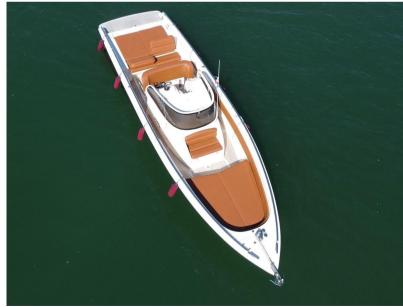

Water pressure pump, Deck Shower, Hydraulic Flaps, Platform, Teak Cockpit, Shorepower connector, Electric Windlass, swimming ladder (elettroidraulica), cockpit table.

Domestic Facilities onboard:

Warm Water System, Electric Toilet.

Kitchen and appliances:

Deck Refrigerator.

Upholstery:

Cushions, Stern Cushions, Bow Cushions, Sunshade.

Accessories notes:

electronic handcuffs, bar indicator, hydraulic bow and stern locker