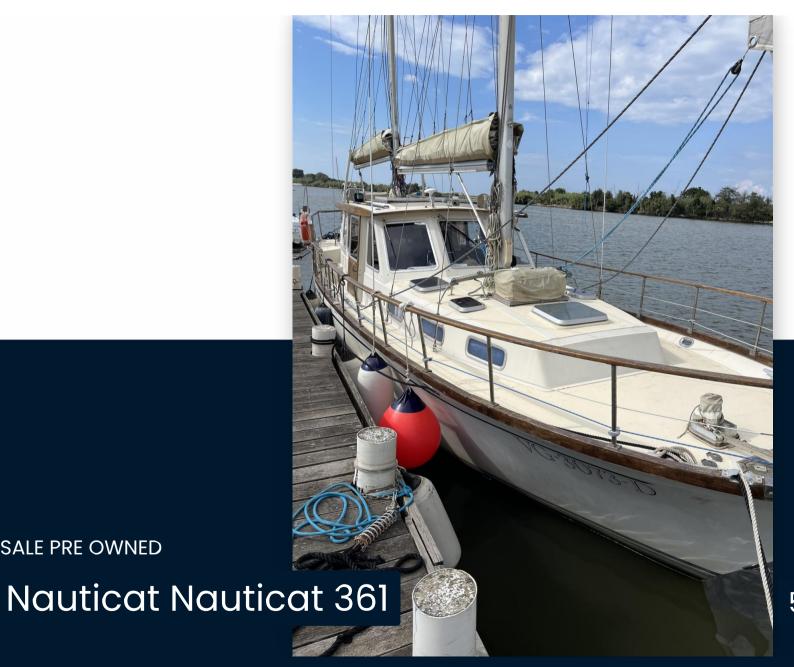

55 000 € All Tax Included

SALE PRE OWNED

## Description

Nauticat, Finmar 361 of 1983, Kecht with full sails, mainsail, mizzen, foresail, genoa. double cabin in the bow with bathroom, second cabin in the stern with bathroom. dinette with fully equipped kitchen. Driver's station with sofa.

Toscana

BRAND

Nauticat

MODEL

Nauticat 361

**GUESTS CRUISING** 

8

**Dimensions / Performance** 