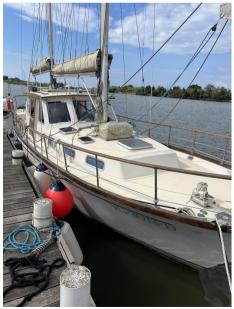

55 000 € All Tax Included

SALE PRE OWNED

## Description

Nauticat, Finmar 361 of 1983, Kecht with full sails, mainsail, mizzen, foresail, genoa. double cabin in the bow with bathroom, second cabin in the stern with bathroom. dinette with fully equipped kitchen. Driver's station with sofa.

## Specifications

| YEAR               | LENGTH          |
|--------------------|-----------------|
| 1983               | 10.80           |
| WIDTH              | DRAFT           |
| 3.25               | 1.90            |
| FUEL TANK CAPACITY | GUESTS CRUISING |
| 550                | 8               |
| CABINS             | BATHROOMS       |
| 2                  | 1               |
|                    |                 |