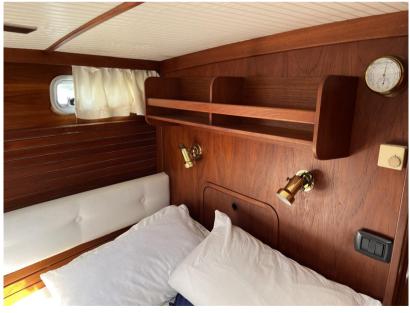

## Description

Nauticat, Finmar 361 of 1983, Kecht with full sails, mainsail, mizzen, foresail, genoa. double cabin in the bow with bathroom, second cabin in the stern with bathroom. dinette with fully equipped kitchen. Driver's station with sofa.