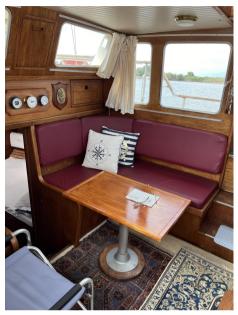

## Description

Nauticat, Finmar 361 of 1983, Kecht with full sails, mainsail, mizzen, foresail, genoa. double cabin in the bow with bathroom, second cabin in the stern with bathroom. dinette with fully equipped kitchen. Driver's station with sofa.