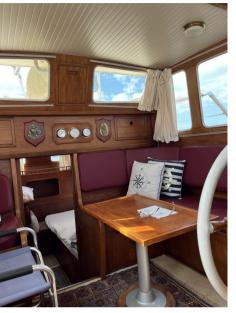

## Description

Nauticat, Finmar 361 of 1983, Kecht with full sails, mainsail, mizzen, foresail, genoa. double cabin in the bow with bathroom, second cabin in the stern with bathroom. dinette with fully equipped kitchen. Driver's station with sofa.