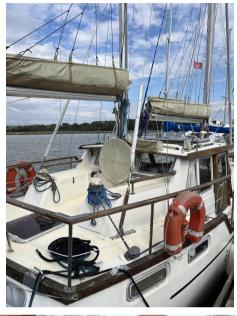

## Description

Nauticat, Finmar 361 of 1983, Kecht with full sails, mainsail, mizzen, foresail, genoa. double cabin in the bow with bathroom, second cabin in the stern with bathroom. dinette with fully equipped kitchen. Driver's station with sofa.

Staging and technical:

Water pressure pump, Batteries (tre gennaio 2023), Deck Shower, Solar panels, Gangway, Platform, Side door, Shorepower connector, Electric Windlass, Strand rigging.

Domestic Facilities onboard: