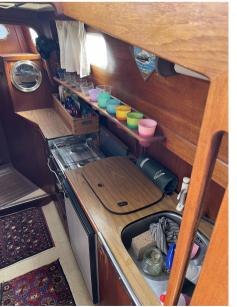

## Description

Nauticat, Finmar 361 of 1983, Kecht with full sails, mainsail, mizzen, foresail, genoa. double cabin in the bow with bathroom, second cabin in the stern with bathroom. dinette with fully equipped kitchen. Driver's station with sofa.

Heater (tedesco), 2 Manual Toilet.

Kitchen and appliances:

Galley, Burner.