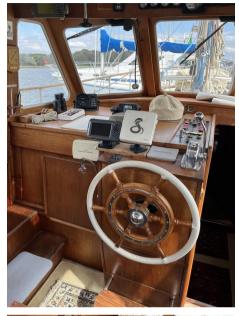

## Description

Nauticat, Finmar 361 of 1983, Kecht with full sails, mainsail, mizzen, foresail, genoa. double cabin in the bow with bathroom, second cabin in the stern with bathroom. dinette with fully equipped kitchen. Driver's station with sofa.

BATTERY CHARGER

HEATING SYSTEM

| Navigation equipment |              |     |       |  |  |
|----------------------|--------------|-----|-------|--|--|
| GPS                  | AUTO PILOT   | VHF | SONAR |  |  |
| ANCHOR               |              |     |       |  |  |
| Galley / Laundry / E | ntertainment |     |       |  |  |
| OVEN                 | FRIDGE       |     |       |  |  |
| Sails                |              |     |       |  |  |
| GENOA SAII           | MAIN SAII    |     |       |  |  |