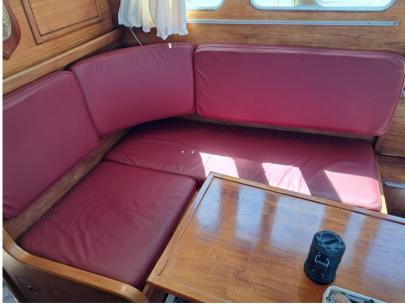

## Description

Nauticat, Finmar 361 of 1983, Kecht with full sails, mainsail, mizzen, foresail, genoa. double cabin in the bow with bathroom, second cabin in the stern with bathroom. dinette with fully equipped kitchen. Driver's station with sofa.