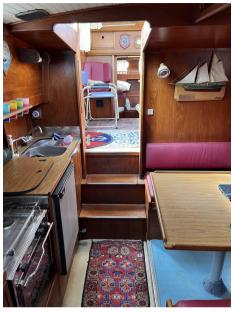

## Description

Nauticat, Finmar 361 of 1983, Kecht with full sails, mainsail, mizzen, foresail, genoa. double cabin in the bow with bathroom, second cabin in the stern with bathroom. dinette with fully equipped kitchen. Driver's station with sofa.

Heater (tedesco), 2 Manual Toilet.

Kitchen and appliances:

Galley, Burner.