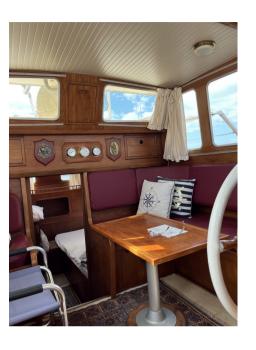

## Description

Nauticat, Finmar 361 of 1983, Kecht with full sails, mainsail, mizzen, foresail, genoa. double cabin in the bow with bathroom, second cabin in the stern with bathroom. dinette with fully equipped kitchen. Driver's station with sofa.