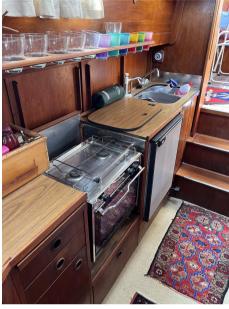

.00

FUEL CAPACITY (L)

550

**Building/facilities** 

AMOUNT OF CABINS

BERTHS

BATHROOM(S)

1

**Engine room** 

ENGINE

NUMBER OF ENGINES HORSE POWER (CV)  $1 \times 93$ 

FUEL

Diesel

Electricity / air conditioning

Perkins-Sabre 4236

**ENGINE BATTERY** 

BATTERY CHARGER

HEATING SYSTEM



| Navigation equipment |              |     |       |  |  |
|----------------------|--------------|-----|-------|--|--|
| GPS                  | AUTO PILOT   | VHF | SONAR |  |  |
| ANCHOR               |              |     |       |  |  |
| Galley / Laundry / E | ntertainment |     |       |  |  |
| OVEN                 | FRIDGE       |     |       |  |  |
| Sails                |              |     |       |  |  |
| GENOA SAII           | MAIN SAII    |     |       |  |  |