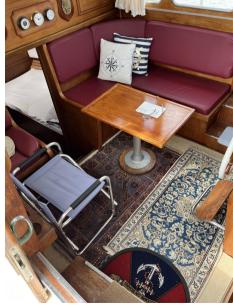

## Description

Nauticat, Finmar 361 of 1983, Kecht with full sails, mainsail, mizzen, foresail, genoa. double cabin in the bow with bathroom, second cabin in the stern with bathroom. dinette with fully equipped kitchen. Driver's station with sofa.