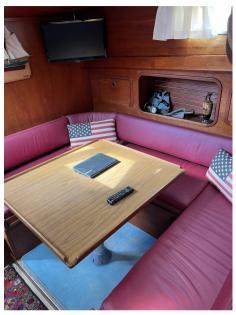

## Description

Nauticat, Finmar 361 of 1983, Kecht with full sails, mainsail, mizzen, foresail, genoa. double cabin in the bow with bathroom, second cabin in the stern with bathroom. dinette with fully equipped kitchen. Driver's station with sofa.