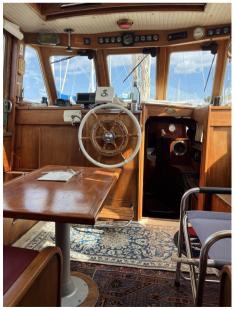

## Description

Nauticat, Finmar 361 of 1983, Kecht with full sails, mainsail, mizzen, foresail, genoa. double cabin in the bow with bathroom, second cabin in the stern with bathroom. dinette with fully equipped kitchen. Driver's station with sofa.