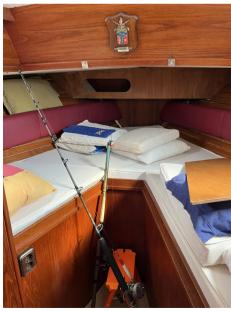

## Description

Nauticat, Finmar 361 of 1983, Kecht with full sails, mainsail, mizzen, foresail, genoa. double cabin in the bow with bathroom, second cabin in the stern with bathroom. dinette with fully equipped kitchen. Driver's station with sofa.