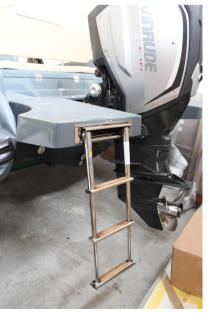

**EXTRA ACCESSORIES (included in version Sport)** 

Electric windlass with anchor and chain 25 mt, picnic Table convertible in bow, Stern platforms with retractable swimming ladder fibreglass, Carbon line (dash, fuel caps, cleats, base details etc), mast, coloured coating complete hull and deck.

extra accessories (included in the luxury boat version) 35 liter fridge, table stand up solid teak cockpit and bathing platform aft, coated, chrome line, lighting console table,

Staging and technical:

Water pressure pump, Electric Windlass (sport e luxuri in dotazione), swimming ladder.