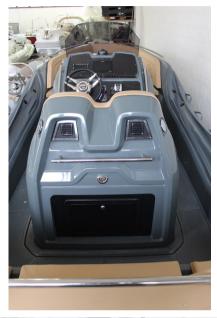

# Description

STANDARD Classic rings, bollards, centre console with windshield and stainless steel handrail, compass, dashboard instruments, steering wheel, 12 V Socket USB, Trumpet recessed LED navigation lights, seat stand-up with handrail, Stern t rasformabile in sundresses, closed-cell manual Inflator outdoor sundecks, automatic electric bilge pump, repair Kit, fuel system with tank 250 lt. and indicator level, self draining tank compartment, air filtration plants, Plant handheld shower with autoclave and 54 lt water tank.

**EXTRA ACCESSORIES (included in version Sport)** 

Electric windlass with anchor and chain 25 mt, picnic Table convertible in bow, Stern platforms with retractable swimming ladder fibreglass, Carbon line (dash, fuel caps, cleats, base details etc), mast, coloured coating complete hull and deck.

extra accessories (included in the luxury boat version) 35 liter fridge, table stand up solid teak cockpit and bathing platform aft, coated, chrome line, lighting console table,

Staging and technical:

Water pressure pump, Electric Windlass (sport e luxuri in dotazione), swimming ladder.