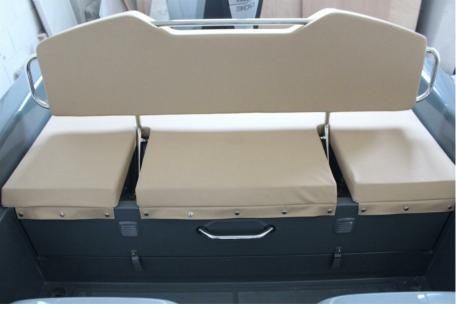

# Description

STANDARD Classic rings, bollards, centre console with windshield and stainless steel handrail, compass, dashboard instruments, steering wheel, 12 V Socket USB, Trumpet recessed LED navigation lights, seat stand-up with handrail, Stern t rasformabile in sundresses, closed-cell manual Inflator outdoor sundecks, automatic electric bilge pump, repair Kit, fuel system with tank 250 lt. and indicator level, self draining tank compartment, air filtration plants, Plant handheld shower with autoclave and 54 lt water tank.