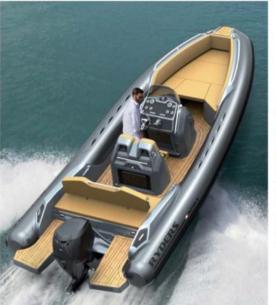

# Description

STANDARD Classic rings, bollards, centre console with windshield and stainless steel handrail, compass, dashboard instruments, steering wheel, 12 V Socket USB, Trumpet recessed LED navigation lights, seat stand-up with handrail, Stern t rasformabile in sundresses, closed-cell manual Inflator outdoor sundecks, automatic electric bilge pump, repair Kit, fuel system with tank 250 lt. and indicator level, self draining tank compartment, air filtration plants, Plant handheld shower with autoclave and 54 lt water tank.

**EXTRA ACCESSORIES (included in version Sport)** 

Electric windlass with anchor and chain 25 mt, picnic Table convertible in bow, Stern platforms with retractable swimming ladder fibreglass, Carbon line (dash, fuel caps, cleats, base details etc), mast, coloured coating complete hull and deck.

extra accessories (included in the luxury boat version) 35 liter fridge, table stand up solid teak cockpit and bathing platform aft, coated, chrome line, lighting console table,

Staging and technical:

Water pressure pump, Electric Windlass (sport e luxuri in dotazione), swimming ladder.