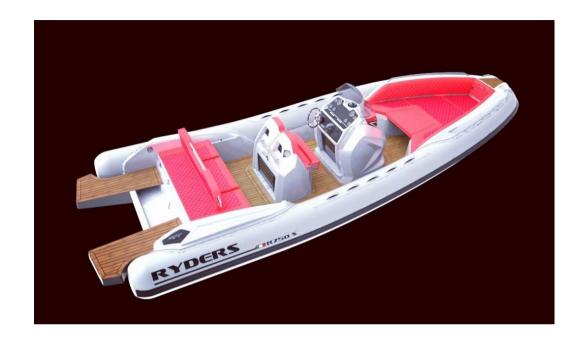

ryders 750 sport

# Description

STANDARD Classic rings, bollards, centre console with windshield and stainless steel handrail, compass, dashboard instruments, steering wheel, 12 V Socket USB, Trumpet recessed LED navigation lights, seat stand-up with handrail, Stern t rasformabile in sundresses, closed-cell manual Inflator outdoor sundecks, automatic electric bilge pump, repair Kit, fuel system with tank 250 lt. and indicator level, self draining tank compartment, air filtration plants, Plant handheld shower with autoclave and 54 lt water tank.