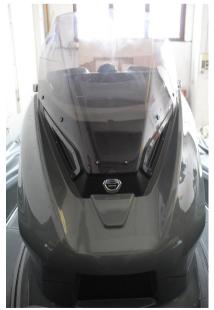

# Description

STANDARD Classic rings, bollards, centre console with windshield and stainless steel handrail, compass, dashboard instruments, steering wheel, 12 V Socket USB, Trumpet recessed LED navigation lights, seat stand-up with handrail, Stern t rasformabile in sundresses, closed-cell manual Inflator outdoor sundecks, automatic electric bilge pump, repair Kit, fuel system with tank 250 lt. and indicator level, self draining tank compartment, air filtration plants, Plant handheld shower with autoclave and 54 lt water tank.

**EXTRA ACCESSORIES (included in version Sport)** 

Electric windlass with anchor and chain 25 mt, picnic Table convertible in bow, Stern platforms with retractable swimming ladder fibreglass, Carbon line (dash, fuel caps, cleats, base details etc), mast, coloured coating complete hull and deck.