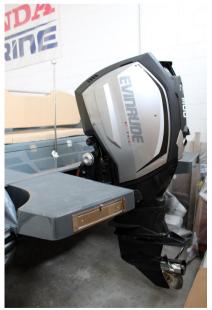

1 X 300 CV

LENGTH

7.51

**FUEL TANK CAPACITY** 

250

**FNGINE MANUFACTURER** 

Evinrude G2

#### **Engine room**

ENGINE NUMBER OF ENGINES HORSE POWER (CV)

Evinrude G2 1 x 300