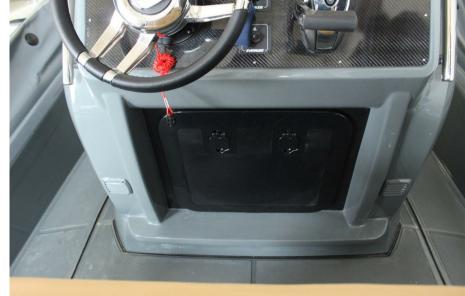

# Description

STANDARD Classic rings, bollards, centre console with windshield and stainless steel handrail, compass, dashboard instruments, steering wheel, 12 V Socket USB, Trumpet recessed LED navigation lights, seat stand-up with handrail, Stern t rasformabile in sundresses, closed-cell manual Inflator outdoor sundecks, automatic electric bilge pump, repair Kit, fuel system with tank 250 lt. and indicator level, self draining tank compartment, air filtration plants, Plant handheld shower with autoclave and 54 lt water tank.

# Specifications

YEAR

2019

**WIDTH** 

3.10

**GUESTS CRUISING** 

15

**HORSE POWER** 