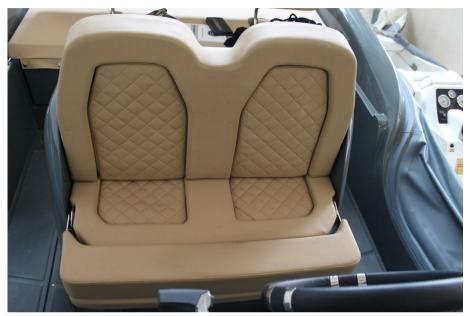

# Description

STANDARD Classic rings, bollards, centre console with windshield and stainless steel handrail, compass, dashboard instruments, steering wheel, 12 V Socket USB, Trumpet recessed LED navigation lights, seat stand-up with handrail, Stern t rasformabile in sundresses, closed-cell manual Inflator outdoor sundecks, automatic electric bilge pump, repair Kit, fuel system with tank 250 lt. and indicator level, self draining tank compartment, air filtration plants, Plant handheld shower with autoclave and 54 lt water tank.