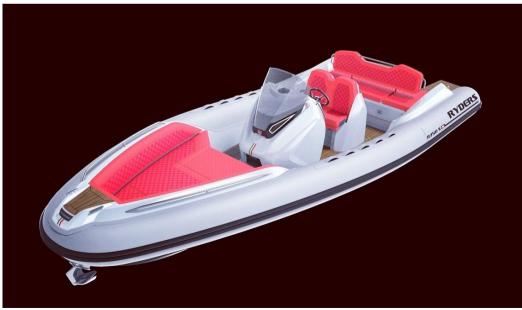

ryders 750 sport

# Description

STANDARD Classic rings, bollards, centre console with windshield and stainless steel handrail, compass, dashboard instruments, steering wheel, 12 V Socket USB, Trumpet recessed LED navigation lights, seat stand-up with handrail, Stern t rasformabile in sundresses, closed-cell manual Inflator outdoor sundecks, automatic electric bilge pump, repair Kit, fuel system with tank 250 lt. and indicator level, self draining tank compartment, air filtration plants, Plant handheld shower with autoclave and 54 lt water tank.