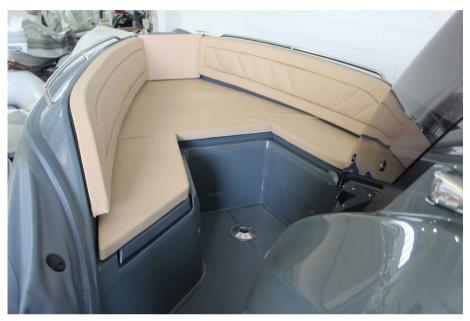

# Description

STANDARD Classic rings, bollards, centre console with windshield and stainless steel handrail, compass, dashboard instruments, steering wheel, 12 V Socket USB, Trumpet recessed LED navigation lights, seat stand-up with handrail, Stern t rasformabile in sundresses, closed-cell manual Inflator outdoor sundecks, automatic electric bilge pump, repair Kit, fuel system with tank 250 lt. and indicator level, self draining tank compartment, air filtration plants, Plant handheld shower with autoclave and 54 lt water tank.

extra accessories (included in the luxury boat version) 35 liter fridge, table stand up solid teak cockpit and bathing platform aft, coated, chrome line, lighting console table,

Staging and technical:

Water pressure pump, Electric Windlass (sport e luxuri in dotazione), swimming ladder.