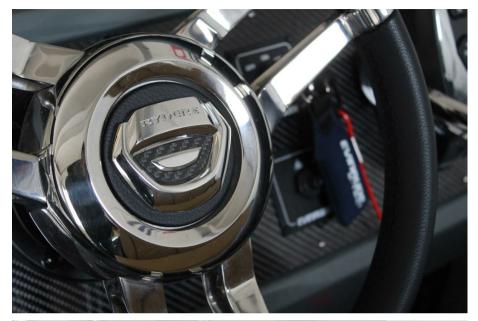

# Description

STANDARD Classic rings, bollards, centre console with windshield and stainless steel handrail, compass, dashboard instruments, steering wheel, 12 V Socket USB, Trumpet recessed LED navigation lights, seat stand-up with handrail, Stern t rasformabile in sundresses, closed-cell manual Inflator outdoor sundecks, automatic electric bilge pump, repair Kit, fuel system with tank 250 lt. and indicator level, self draining tank compartment, air filtration plants, Plant handheld shower with autoclave and 54 lt water tank.