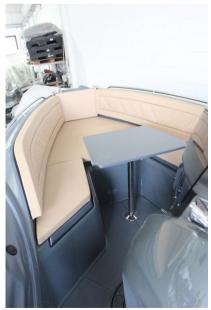

# Description

STANDARD Classic rings, bollards, centre console with windshield and stainless steel handrail, compass, dashboard instruments, steering wheel, 12 V Socket USB, Trumpet recessed LED navigation lights, seat stand-up with handrail, Stern t rasformabile in sundresses, closed-cell manual Inflator outdoor sundecks, automatic electric bilge pump, repair Kit, fuel system with tank 250 lt. and indicator level, self draining tank compartment, air filtration plants, Plant handheld shower with autoclave and 54 lt water tank.

extra accessories (included in the luxury boat version) 35 liter fridge, table stand up solid teak cockpit and bathing platform aft, coated, chrome line, lighting console table,

Staging and technical:

Water pressure pump, Electric Windlass (sport e luxuri in dotazione), swimming ladder.