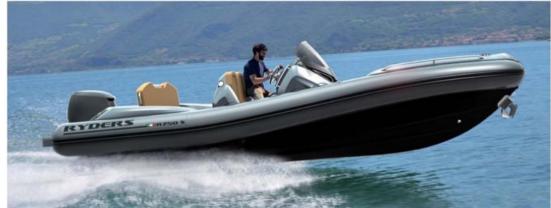

ryders 750 sport

# Description

STANDARD Classic rings, bollards, centre console with windshield and stainless steel handrail, compass, dashboard instruments, steering wheel, 12 V Socket USB, Trumpet recessed LED navigation lights, seat stand-up with handrail, Stern t rasformabile in sundresses, closed-cell manual Inflator outdoor sundecks, automatic electric bilge pump, repair Kit, fuel system with tank 250 lt. and indicator level, self draining tank compartment, air filtration plants, Plant handheld shower with autoclave and 54 lt water tank.

# Specifications

YEAR

2019

**WIDTH** 

3.10

**GUESTS CRUISING** 

15

**HORSE POWER** 

1 X 300 CV

LENGTH

7.51

**FUEL TANK CAPACITY** 

250

**FNGINE MANUFACTURER** 

Evinrude G2