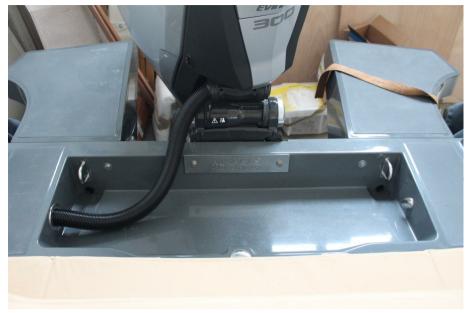

1 X 300 CV

LENGTH

7.51

**FUEL TANK CAPACITY** 

250

**FNGINE MANUFACTURER** 

Evinrude G2

#### **Engine room**

ENGINE NUMBER OF ENGINES HORSE POWER (CV)

Evinrude G2 1 x 300