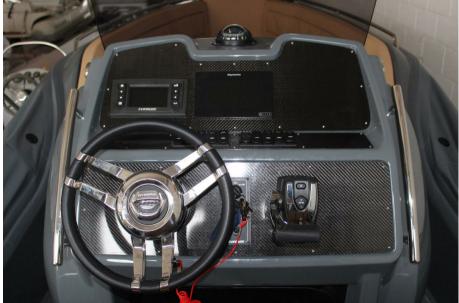

# Description

STANDARD Classic rings, bollards, centre console with windshield and stainless steel handrail, compass, dashboard instruments, steering wheel, 12 V Socket USB, Trumpet recessed LED navigation lights, seat stand-up with handrail, Stern t rasformabile in sundresses, closed-cell manual Inflator outdoor sundecks, automatic electric bilge pump, repair Kit, fuel system with tank 250 lt. and indicator level, self draining tank compartment, air filtration plants, Plant handheld shower with autoclave and 54 lt water tank.

### Electricity / air conditioning

**ENGINE BATTERY** 