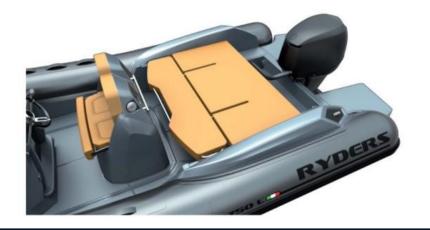

# Description

STANDARD Classic rings, bollards, centre console with windshield and stainless steel handrail, compass, dashboard instruments, steering wheel, 12 V Socket USB, Trumpet recessed LED navigation lights, seat stand-up with handrail, Stern t rasformabile in sundresses, closed-cell manual Inflator outdoor sundecks, automatic electric bilge pump, repair Kit, fuel system with tank 250 lt. and indicator level, self draining tank compartment, air filtration plants, Plant handheld shower with autoclave and 54 lt water tank.

**EXTRA ACCESSORIES (included in version Sport)** 

Electric windlass with anchor and chain 25 mt, picnic Table convertible in bow, Stern platforms with retractable swimming ladder fibreglass, Carbon line (dash, fuel caps, cleats, base details etc), mast, coloured coating complete hull and deck.