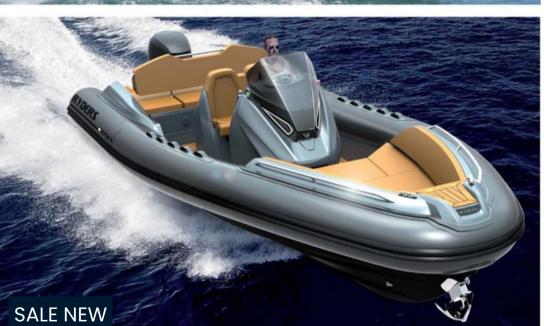

# Description

STANDARD Classic rings, bollards, centre console with windshield and stainless steel handrail, compass, dashboard instruments, steering wheel, 12 V Socket USB, Trumpet recessed LED navigation lights, seat stand-up with handrail, Stern t rasformabile in sundresses, closed-cell manual Inflator outdoor sundecks, automatic electric bilge pump, repair Kit, fuel system with tank 250 lt. and indicator level, self draining tank compartment, air filtration plants, Plant handheld shower with autoclave and 54 lt water tank.

**EXTRA ACCESSORIES (included in version Sport)** 

Electric windlass with anchor and chain 25 mt, picnic Table convertible in bow, Stern platforms with retractable swimming ladder fibreglass, Carbon line (dash, fuel caps, cleats, base details etc), mast, coloured coating complete hull and deck.

extra accessories (included in the luxury boat version) 35 liter fridge, table stand up solid teak cockpit and bathing platform aft, coated, chrome line, lighting console table,

Staging and technical:

Water pressure pump, Electric Windlass (sport e luxuri in dotazione), swimming ladder.