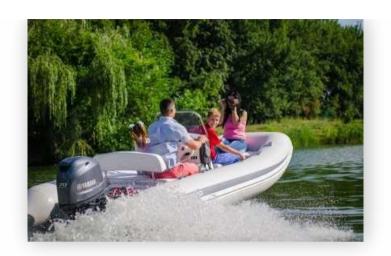

#### Grand Silver Line S 470 NL:

- -Black Tubes
- -Black Gelcoat
- -Red Green upholstery
- -Towing Ring at the bow, two front and two rear lifting eyes-forward, Grab safety handles
- -Removable cushion sundeck
- -Console CL-14 with windshield and roof rails
- -Mechanical wheel Steering
- -SD-10 Double-back rear seat and storage compartment

pressure relief valves -3 scoprega t-225-high efficiency Splash Guard System

Accessories notes:

Silver Line S 470 NL:

- -Black Tubes
- -Black Gelcoat
- -Red Green upholstery
- -Towing Ring at the bow, two front and two rear lifting eyes-forward, Grab safety