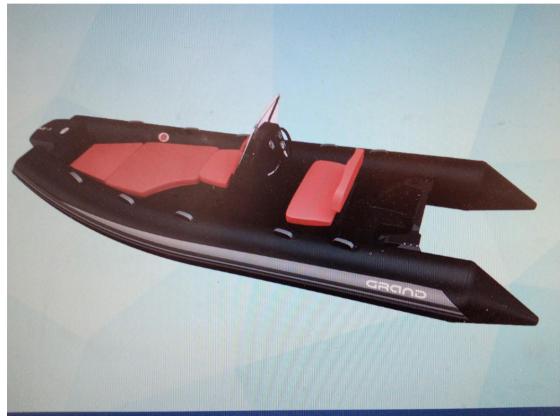

#### Grand Silver Line S 470 NL:

- -Black Tubes
- -Black Gelcoat
- -Red Green upholstery
- -Towing Ring at the bow, two front and two rear lifting eyes-forward, Grab safety handles
- -Removable cushion sundeck
- -Console CL-14 with windshield and roof rails
- -Mechanical wheel Steering
- -SD-10 Double-back rear seat and storage compartment

pressure relief valves -3 scoprega t-225-high efficiency Splash Guard System

Accessories notes:

Silver Line S 470 NL:

- -Black Tubes
- -Black Gelcoat
- -Red Green upholstery
- -Towing Ring at the bow, two front and two rear lifting eyes-forward, Grab safety