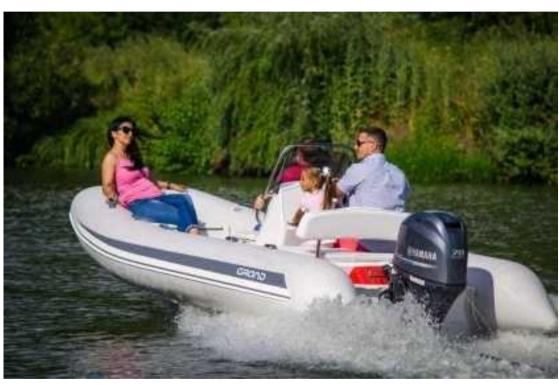

#### Grand Silver Line S 470 NL:

- -Black Tubes
- -Black Gelcoat
- -Red Green upholstery
- -Towing Ring at the bow, two front and two rear lifting eyes-forward, Grab safety handles
- -Removable cushion sundeck
- -Console CL-14 with windshield and roof rails
- -Mechanical wheel Steering
- -SD-10 Double-back rear seat and storage compartment

pressure relief valves -3 scoprega t-225-high efficiency Splash Guard System

Accessories notes:

Silver Line S 470 NL:

- -Black Tubes
- -Black Gelcoat
- -Red Green upholstery
- -Towing Ring at the bow, two front and two rear lifting eyes-forward, Grab safety