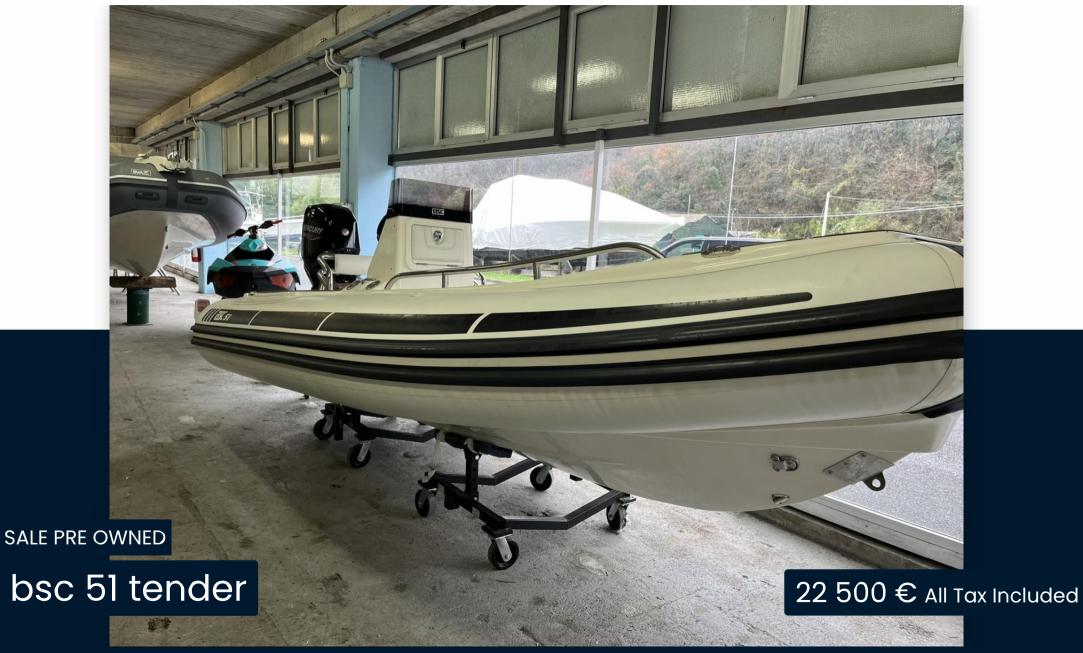

## Description

Inflatable boat / dinghy BSC 51 NEW 2023 Above-average quality, well equipped and set up In shed TO BE MOTORIZED

Equipped with finishing Flexiteak on deck plan, stern platforms and supports on tubulars, folding cleats

- Bow lockers and sundecks
- Complete closed-cell cushions
- Full console
- · Stainless steel handrail at the bow
- Passenger lift handle
- Padded driver's backrest
- Padded bow backrest
- Teak step for boat access
- Stern platforms
- Tow and mooring hooks
- Water tank
- Bilge pump
- Electrical panel

# Specifications

YEAR

2023

**WIDTH** 

2.40

**GUESTS CRUISING** 

10

LENGTH

#### General

TYPE BRAND MODEL GUESTS CRUISING

RIB bsc 51 tender 10