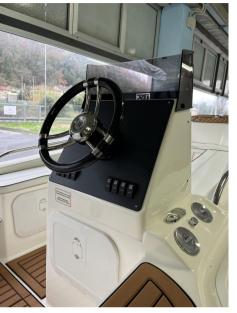

- Bow lockers and sundecks
- Complete closed-cell cushions
- Full console
- · Stainless steel handrail at the bow
- Passenger lift handle
- Padded driver's backrest
- Padded bow backrest
- Teak step for boat access
- Stern platforms
- Tow and mooring hooks
- Water tank
- Bilge pump
- Electrical panel