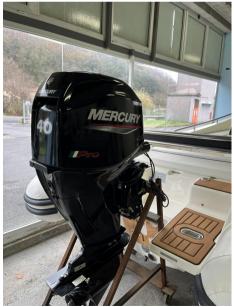

## Description

Inflatable boat / dinghy BSC 51 NEW 2023 Above-average quality, well equipped and set up In shed TO BE MOTORIZED

Equipped with finishing Flexiteak on deck plan, stern platforms and supports on tubulars, folding cleats

### **Engine room**

NUMBER OF ENGINES (CV)

0