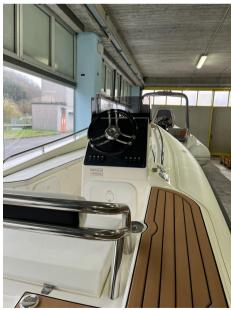

- Bow lockers and sundecks
- Complete closed-cell cushions
- Full console
- · Stainless steel handrail at the bow
- Passenger lift handle
- Padded driver's backrest
- Padded bow backrest
- Teak step for boat access
- Stern platforms
- Tow and mooring hooks
- Water tank
- Bilge pump
- Electrical panel