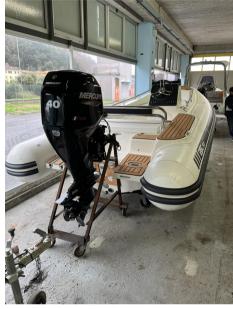

## Description

Inflatable boat / dinghy BSC 51 NEW 2023 Above-average quality, well equipped and set up In shed TO BE MOTORIZED

Equipped with finishing Flexiteak on deck plan, stern platforms and supports on tubulars, folding cleats

- Bow lockers and sundecks
- Complete closed-cell cushions
- Full console
- · Stainless steel handrail at the bow
- Passenger lift handle
- Padded driver's backrest
- Padded bow backrest
- Teak step for boat access
- Stern platforms
- Tow and mooring hooks
- Water tank
- Bilge pump
- Electrical panel