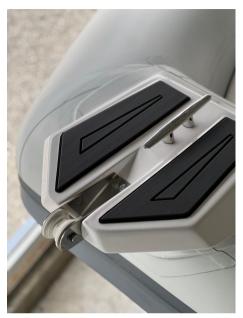

Accessories notes:

Technical and deck equipment

Compass and trumpet, White cockpit lights, Awning with stainless steel arches and Sunbrella fabric, Battery detach, Automatic bilge pump, Synthetic teak stern and bow, Extended stern platforms, Bow sundeck extension with table and support,