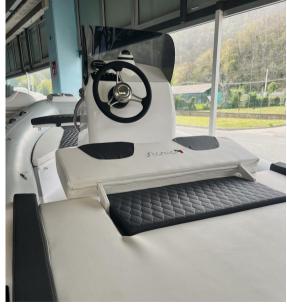

Staging and technical:

Water pressure pump, Deck Shower, Platform (CON TEAK SISNTETICO), swimming ladder.

**Entertainment:** 

2 Speakers, Hi-Fi (Radio Stereo bluetooth, presa USB).

Upholstery:

Stern Cushions, Bow Cushions, Sunshade.