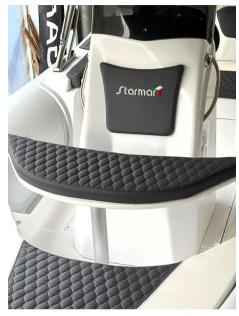

Staging and technical:

Water pressure pump, Deck Shower, Platform (CON TEAK SISNTETICO), swimming ladder.

**Entertainment:** 

2 Speakers, Hi-Fi (Radio Stereo bluetooth, presa USB).

Upholstery:

Stern Cushions, Bow Cushions, Sunshade.

Accessories notes:

Technical and deck equipment

Compass and trumpet, White cockpit lights, Awning with stainless steel arches and Sunbrella fabric, Battery detach, Automatic bilge pump, Synthetic teak stern and bow, Extended stern platforms, Bow sundeck extension with table and support,