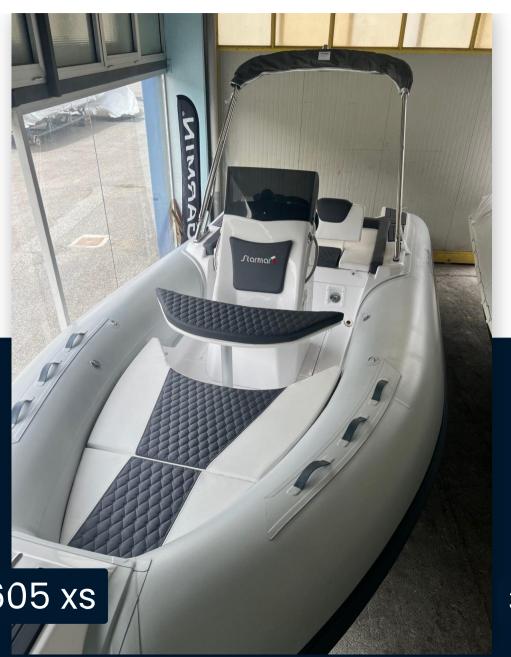

**SALE NEW** 

starmar Enjoy 605 xs

39 500 € All Tax Included

## Description

STARMAR is a new company from Campania that has established itself in the production of artisanal rib inflatable boats. Starmar inflatable boats, all self-emptying, stand out for their comfort, for the very high quality of the finishes and manufacture and for the excellent navigation performance even with engines without a license. This unit, 605 XS ENJOY, pre-equipped full optionals is powered by a high-performance MERCURY F 40 SMART PRO, and is available in PROMPT DELIVERY IN PROMO OFFER List price € 43.500,00 PROMO PRICE € 39.500,00

Staging and technical:

Water pressure pump, Deck Shower, Platform (CON TEAK SISNTETICO), swimming ladder.

**Entertainment:** 

2 Speakers, Hi-Fi (Radio Stereo bluetooth, presa USB).

Upholstery:

Stern Cushions, Bow Cushions, Sunshade.

Accessories notes:

Technical and deck equipment

Compass and trumpet, White cockpit lights, Awning with stainless steel arches and Sunbrella fabric, Battery detach, Automatic bilge pump, Synthetic teak stern and bow, Extended stern platforms, Bow sundeck extension with table and support,