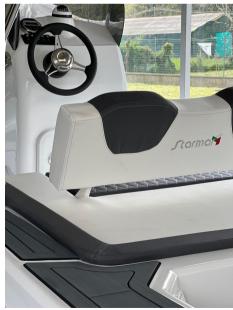

Staging and technical:

Water pressure pump, Deck Shower, Platform (CON TEAK SISNTETICO), swimming ladder.

**Entertainment:** 

2 Speakers, Hi-Fi (Radio Stereo bluetooth, presa USB).

Upholstery:

Stern Cushions, Bow Cushions, Sunshade.

Accessories notes:

Technical and deck equipment

Compass and trumpet, White cockpit lights, Awning with stainless steel arches and Sunbrella fabric, Battery detach, Automatic bilge pump, Synthetic teak stern and bow, Extended stern platforms, Bow sundeck extension with table and support,