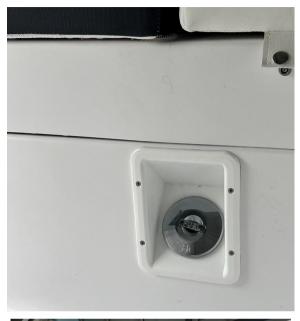

Staging and technical:

Water pressure pump, Deck Shower, Platform (CON TEAK SISNTETICO), swimming ladder.

**Entertainment:** 

2 Speakers, Hi-Fi (Radio Stereo bluetooth, presa USB).

Upholstery:

Stern Cushions, Bow Cushions, Sunshade.

Accessories notes:

Technical and deck equipment

Compass and trumpet, White cockpit lights, Awning with stainless steel arches and Sunbrella fabric, Battery detach, Automatic bilge pump, Synthetic teak stern and bow, Extended stern platforms, Bow sundeck extension with table and support,