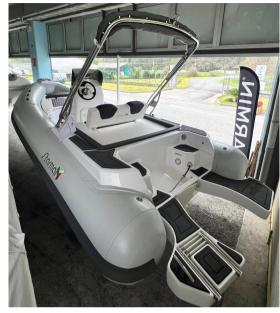

## Description

STARMAR is a new company from Campania that has established itself in the production of artisanal rib inflatable boats. Starmar inflatable boats, all self-emptying, stand out for their comfort, for the very high quality of the finishes and manufacture and for the excellent navigation performance even with engines without a license. This unit, 605 XS ENJOY, pre-equipped full optionals is powered by a high-performance MERCURY F 40 SMART PRO, and is available in PROMPT DELIVERY IN PROMO OFFER List price € 43.500,00 PROMO PRICE € 39.500,00

## Specifications

YEAR

2024

**WIDTH** 

2.45

**GUESTS CRUISING** 

10

**HORSE POWER** 

1 X 40 CV

LENGTH

6.05

DRAFT

0.70

**ENGINE MANUFACTURER** 

Mercury F40 SMART PRO