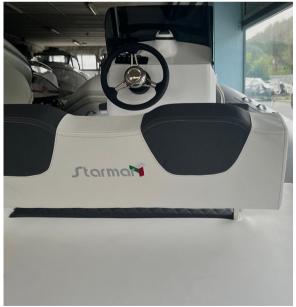

Staging and technical:

Water pressure pump, Deck Shower, Platform (CON TEAK SISNTETICO), swimming ladder.

**Entertainment:** 

2 Speakers, Hi-Fi (Radio Stereo bluetooth, presa USB).

Upholstery:

Stern Cushions, Bow Cushions, Sunshade.

Accessories notes:

Technical and deck equipment

Compass and trumpet, White cockpit lights, Awning with stainless steel arches and Sunbrella fabric, Battery detach, Automatic bilge pump, Synthetic teak stern and bow, Extended stern platforms, Bow sundeck extension with table and support,