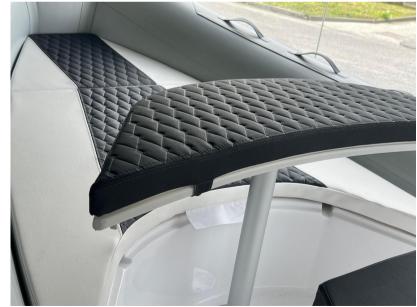

Staging and technical:

Water pressure pump, Deck Shower, Platform (CON TEAK SISNTETICO), swimming ladder.

**Entertainment:** 

2 Speakers, Hi-Fi (Radio Stereo bluetooth, presa USB).

Upholstery:

Stern Cushions, Bow Cushions, Sunshade.

Accessories notes:

Technical and deck equipment

Compass and trumpet, White cockpit lights, Awning with stainless steel arches and Sunbrella fabric, Battery detach, Automatic bilge pump, Synthetic teak stern and bow, Extended stern platforms, Bow sundeck extension with table and support,