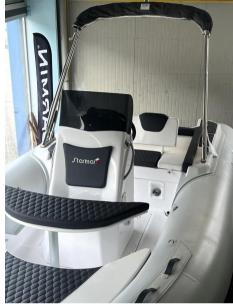

Staging and technical:

Water pressure pump, Deck Shower, Platform (CON TEAK SISNTETICO), swimming ladder.

**Entertainment:** 

2 Speakers, Hi-Fi (Radio Stereo bluetooth, presa USB).

Upholstery:

Stern Cushions, Bow Cushions, Sunshade.

Accessories notes:

Technical and deck equipment

Compass and trumpet, White cockpit lights, Awning with stainless steel arches and Sunbrella fabric, Battery detach, Automatic bilge pump, Synthetic teak stern and bow, Extended stern platforms, Bow sundeck extension with table and support,