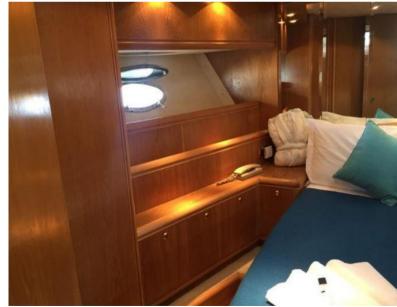

## Description

Excellent well-kept boat, equipped visible in Grosseto

Staging and technical:

Bilge Alarm, 8 Batteries, Hard top, Gangway, Teak Cockpit, Shorepower connector, Water harbor connector system, Electric Windlass.

Domestic Facilities onboard:

Warm Water System, Inverter Air Conditioning, 12V Outlets, 220V Outlets, 4 Electric Toilet.

**Entertainment:** 

Speakers, Hi-Fi.

Kitchen and appliances:

Galley, Burner, Icebox.

Upholstery:

Cushions, Sunshade.

1

**HORSE POWER** 

2 X 1000 CV

LENGTH

18.90

DRAFT

1.45

**CABINS** 

3

**ENGINE MANUFACTURER** 

MTU

| Ge | n | ra |
|----|---|----|
| UC |   | w  |

TYPE BRAND MODEL CURRENT LOCATION

Motorboat rizzardi Cr 60 day Toscana