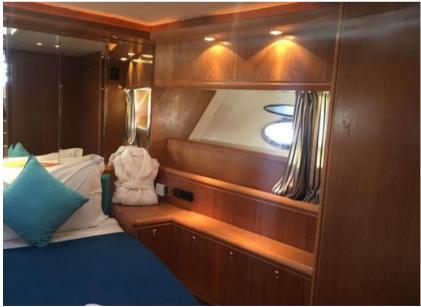

Domestic Facilities onboard:

Warm Water System, Inverter Air Conditioning, 12V Outlets, 220V Outlets, 4 Electric Toilet.

**Entertainment:** 

Speakers, Hi-Fi.

Kitchen and appliances:

Galley, Burner, Icebox.

Upholstery:

Cushions, Sunshade.