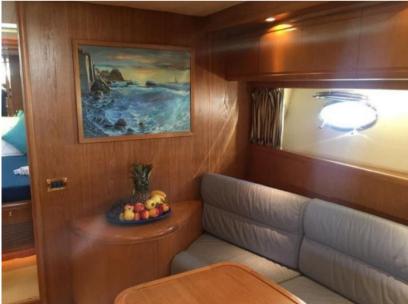

## Description

Excellent well-kept boat, equipped visible in Grosseto

Staging and technical:

Bilge Alarm, 8 Batteries, Hard top, Gangway, Teak Cockpit, Shorepower connector, Water harbor connector system, Electric Windlass.

Upholstery:

Cushions, Sunshade.