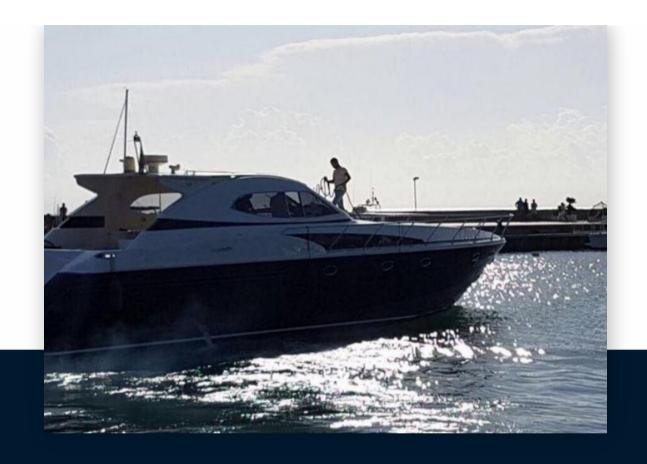

SALE PRE OWNED

rizzardi Cr 60 day

300 000 € All Tax Included

## Description

Excellent well-kept boat, equipped visible in Grosseto

Staging and technical:

Bilge Alarm, 8 Batteries, Hard top, Gangway, Teak Cockpit, Shorepower connector, Water harbor connector system, Electric Windlass.

3

**ENGINE MANUFACTURER** 

MTU

| Ge | n | ra |
|----|---|----|
| UC |   | w  |

TYPE BRAND MODEL CURRENT LOCATION

Motorboat rizzardi Cr 60 day Toscana