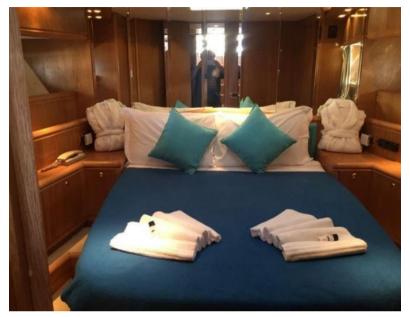

1

**HORSE POWER** 

2 X 1000 CV

LENGTH

18.90

DRAFT

1.45

**CABINS** 

3

**ENGINE MANUFACTURER** 

MTU

| Ge | n | ra |
|----|---|----|
| UC |   | w  |

TYPE BRAND MODEL CURRENT LOCATION

Motorboat rizzardi Cr 60 day Toscana

## **Building / facilities**

HULL MATERIAL AMOUNT OF CABINS BERTHS BATHROOM(S)

Vetroresing 3 6 1