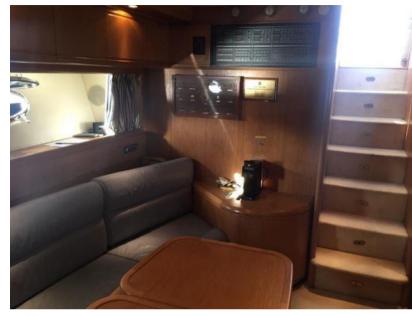

## Description

Excellent well-kept boat, equipped visible in Grosseto

Staging and technical:

Bilge Alarm, 8 Batteries, Hard top, Gangway, Teak Cockpit, Shorepower connector, Water harbor connector system, Electric Windlass.

Upholstery:

Cushions, Sunshade.