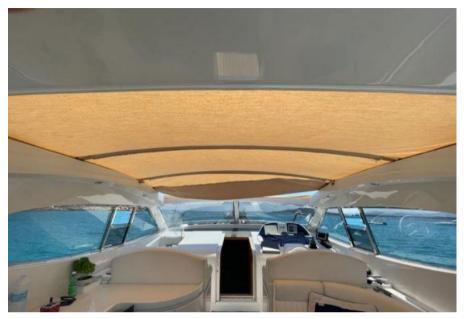

zzardi Cr 60 day Toscana

## **Dimensions / Performance**

WEIGHT (T) FUEL CAPACITY (L) TOP SPEED (ND) 9999.99 3000 38

## **Building / facilities**

HULL MATERIAL AMOUNT OF CABINS BERTHS BATHROOM(S)

Vetroresing 3 6 1

#### **Engine room**

ENGINE NUMBER OF ENGINES HORSE POWER (CV) FUEL BOW THRUSTER

MTU 2 x 1000 Diesel

## Electricity / air conditioning

ENGINE BATTERY GENERATOR AIR CONDITIONING CHARGER



| Navigation equipment | Navi | gation | equi | pment |
|----------------------|------|--------|------|-------|
|----------------------|------|--------|------|-------|

GPS RADAR AUTO PILOT NAVIGATION COMPASS

SONAR ANCHOR

## Galley/Laundry/Entertainment

OVEN FRIDGE TV

#### **Deck equipment**

**DECK SHOWER** 

## Safety equipment / miscellaneous

**BILGE PUMP**