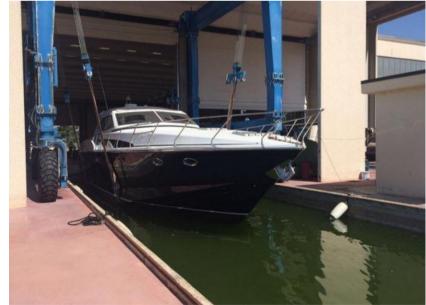

SALE PRE OWNED

rizzardi Cr 60 day

300 000 € All Tax Included

## Description

Excellent well-kept boat, equipped visible in Grosseto

Staging and technical:

Bilge Alarm, 8 Batteries, Hard top, Gangway, Teak Cockpit, Shorepower connector, Water harbor connector system, Electric Windlass.

3

**ENGINE MANUFACTURER** 

MTU

| Ge | n | ra |
|----|---|----|
| UC |   | w  |

TYPE BRAND MODEL CURRENT LOCATION

Motorboat rizzardi Cr 60 day Toscana