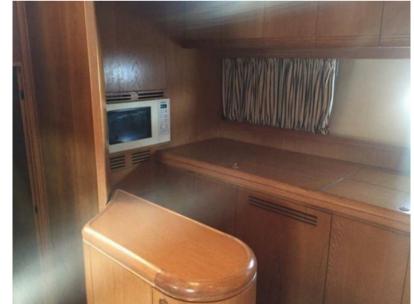

Domestic Facilities onboard:

Warm Water System, Inverter Air Conditioning, 12V Outlets, 220V Outlets, 4 Electric Toilet.

**Entertainment:** 

Speakers, Hi-Fi.

Kitchen and appliances:

Galley, Burner, Icebox.

## Galley/Laundry/Entertainment

OVEN FRIDGE TV