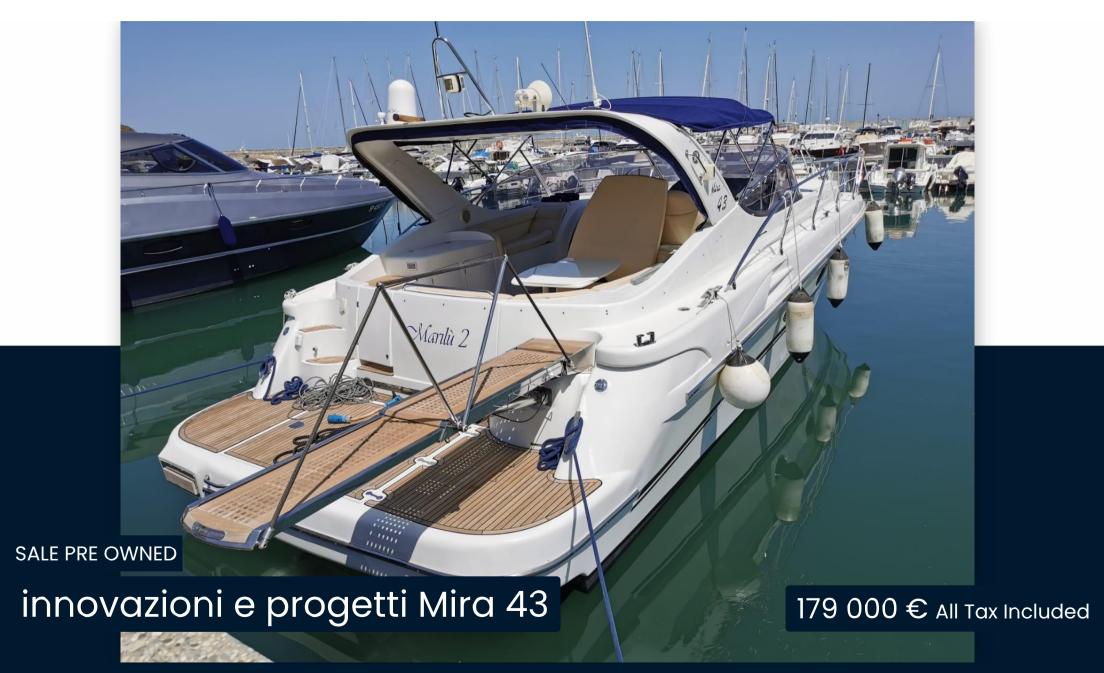

## Description

Exceptional boat as new, 3 cabins 2 bathrooms, very few hours of motion, visible in Reggio Calabria, READY TO THE BUOY FOR THE SEASON

Staging and technical:

Water pressure pump, 6 Batteries, Deck Shower, Hydraulic Flaps (N°2), Gangway, Platform, Automatic Bilge Pump, Shorepower connector, Rollbar, Electric Windlass, swimming ladder.

## **Specifications**

YEAR 2008 **WIDTH** 4.15 **GUESTS CRUISING** 12 3 **BATHROOMS ENGINE HOURS** 195

LENGTH

12.66

**FUEL TANK CAPACITY** 

1100

**CABINS** 

**ENGINE MANUFACTURER** 

Volvo Penta

HORSE POWER

2 X 370 CV

General

TYPE BRAND

innovazioni e progetti

MODEL

Mira 43