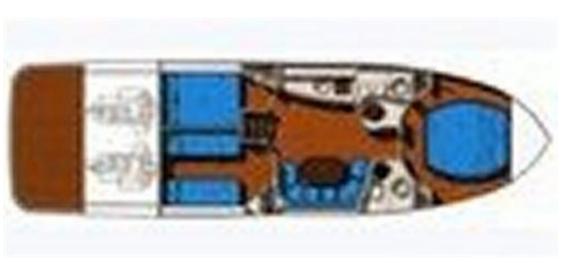

## **Specifications**

YEAR 2008 **WIDTH** 4.15 **GUESTS CRUISING** 12 3 **BATHROOMS ENGINE HOURS** 195

LENGTH

12.66

**FUEL TANK CAPACITY** 

1100

**CABINS** 

**ENGINE MANUFACTURER** 

**Building / facilities** 

**HULL MATERIAL** SUPER STRUCTURE MATERIAL

Vetroresina

**BERTHS** BATHROOM(S)

6

Vetroresina

DECK MATERIAL

Vetroresina