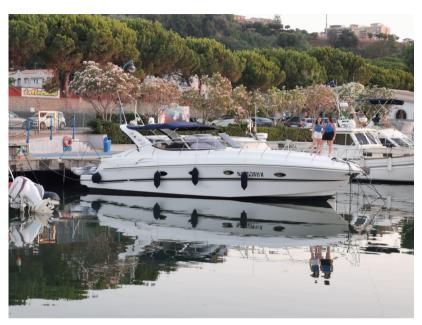

## Description

Exceptional boat as new, 3 cabins 2 bathrooms, very few hours of motion, visible in Reggio Calabria, READY TO THE BUOY FOR THE SEASON

Staging and technical:

Water pressure pump, 6 Batteries, Deck Shower, Hydraulic Flaps (N°2), Gangway, Platform, Automatic Bilge Pump, Shorepower connector, Rollbar, Electric Windlass, swimming ladder.

**GUESTS CRUISING** 

12

**CURRENT LOCATION** 

Motorboat

Reggio calabria

**Dimensions / Performance** 

FUEL CAPACITY (L) WEIGHT (T)

8200.00 1100