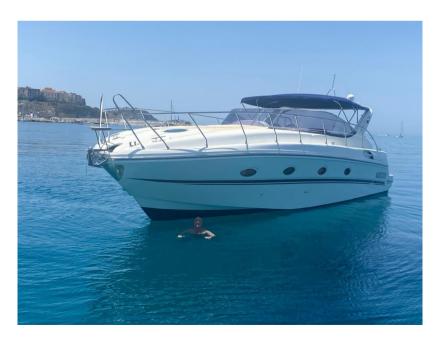

## Description

Exceptional boat as new, 3 cabins 2 bathrooms, very few hours of motion, visible in Reggio Calabria, READY TO THE BUOY FOR THE SEASON

Staging and technical:

Water pressure pump, 6 Batteries, Deck Shower, Hydraulic Flaps (N°2), Gangway, Platform, Automatic Bilge Pump, Shorepower connector, Rollbar, Electric Windlass, swimming ladder.

## **Specifications**

YEAR 2008 **WIDTH** 4.15 **GUESTS CRUISING** 12 3 **BATHROOMS ENGINE HOURS** 195

LENGTH

12.66

**FUEL TANK CAPACITY** 

1100

**CABINS** 

**ENGINE MANUFACTURER** 

Volvo Penta

HORSE POWER

2 X 370 CV

General

TYPE BRAND

innovazioni e progetti

MODEL

Mira 43