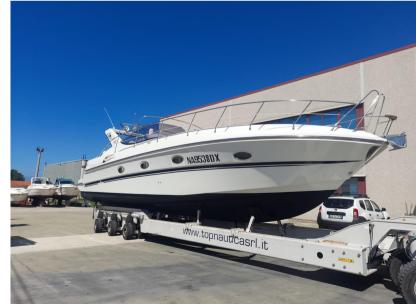

## Description

Exceptional boat as new, 3 cabins 2 bathrooms, very few hours of motion, visible in Reggio Calabria, READY TO THE BUOY FOR THE SEASON

Staging and technical:

Water pressure pump, 6 Batteries, Deck Shower, Hydraulic Flaps (N°2), Gangway, Platform, Automatic Bilge Pump, Shorepower connector, Rollbar, Electric Windlass, swimming ladder.

## **Specifications**

YEAR 2008 **WIDTH** 4.15 **GUESTS CRUISING** 12 3 **BATHROOMS ENGINE HOURS** 195

LENGTH

12.66

**FUEL TANK CAPACITY** 

1100

**CABINS** 

**ENGINE MANUFACTURER** 