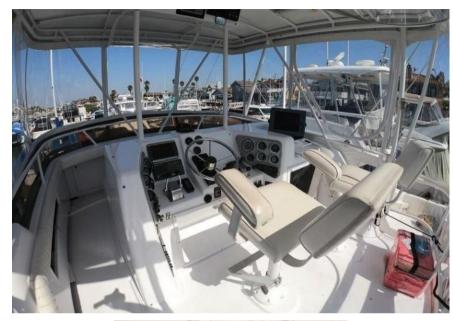

## Description

Excellent fishing boat and well-maintained, accessorized, Viisibile in Olbia

Staging and technical:

Water pressure pump, 4 Batteries, Deck Shower, Twin Steering, Hydraulic Flaps, Platform, Automatic Bilge Pump, Shorepower connector, Voltage Rectifier, Electric Windlass, swimming ladder.

## Electricity / air conditioning

ENGINE BATTERY GENERATOR AIR CONDITIONING CHARGER

| Navigation | equipm | ent |
|------------|--------|-----|
|------------|--------|-----|

GPS AUTO PILOT VHF NAVIGATION COMPASS

SONAR SPEEDOMETER ANCHOR FLYBRIDGE

Galley/Laundry/Entertainment

OVEN FRIDGE TV

**Deck equipment** 

**DECK SHOWER** 