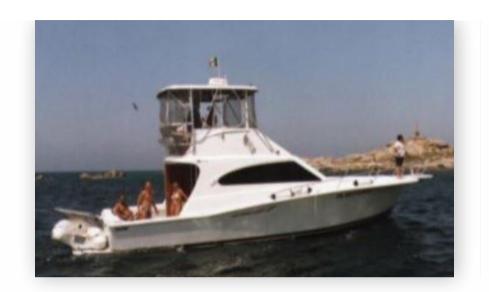

SALE PRE OWNED

luhrs Luhrs 400 conv.

## Description

Excellent fishing boat and well-maintained, accessorized, Viisibile in Olbia

Staging and technical:

Water pressure pump, 4 Batteries, Deck Shower, Twin Steering, Hydraulic Flaps, Platform, Automatic Bilge Pump, Shorepower connector, Voltage Rectifier, Electric Windlass, swimming ladder.

Motorboat luhrs Luhrs 400 conv. 12

CURRENT LOCATION
Sardegna