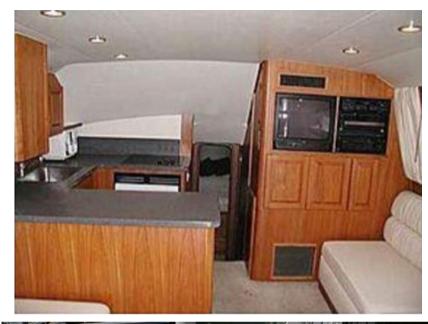

Domestic Facilities onboard:

Warm Water System, Inverter Air Conditioning, Waste Water Plant, 12V Outlets, 220V Outlets, Electric Toilet.

Security equipment:

Safety equipment within 12 miles.

**Entertainment:** 

Speakers, Radio AM/FM, Hi-Fi.

Fishing accessories:

Outriggers, Marlin tower, Fishing Rod Holder, Baitwell, Fishbox.

Upholstery:

Cushions, Sunshade.