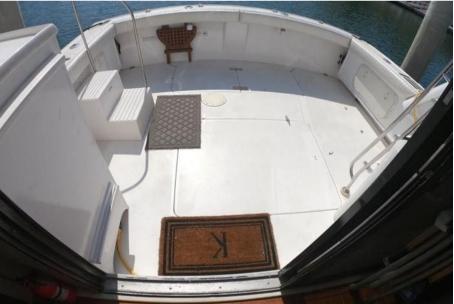

## Description

Excellent fishing boat and well-maintained, accessorized, Viisibile in Olbia

Staging and technical:

Water pressure pump, 4 Batteries, Deck Shower, Twin Steering, Hydraulic Flaps, Platform, Automatic Bilge Pump, Shorepower connector, Voltage Rectifier, Electric Windlass, swimming ladder.