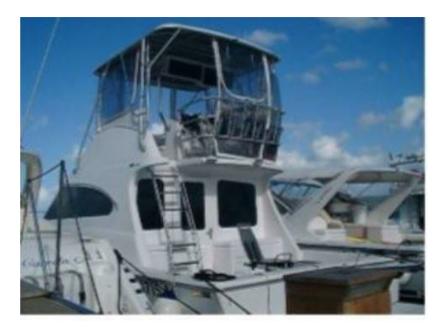

## Description

Excellent fishing boat and well-maintained, accessorized, Viisibile in Olbia

Staging and technical:

Water pressure pump, 4 Batteries, Deck Shower, Twin Steering, Hydraulic Flaps, Platform, Automatic Bilge Pump, Shorepower connector, Voltage Rectifier, Electric Windlass, swimming ladder.

Speakers, Radio AM/FM, Hi-Fi.

Fishing accessories:

Outriggers, Marlin tower, Fishing Rod Holder, Baitwell, Fishbox.

Upholstery:

Cushions, Sunshade.