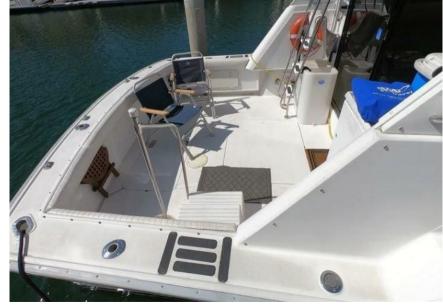

## Description

Excellent fishing boat and well-maintained, accessorized, Viisibile in Olbia

Staging and technical:

Water pressure pump, 4 Batteries, Deck Shower, Twin Steering, Hydraulic Flaps, Platform, Automatic Bilge Pump, Shorepower connector, Voltage Rectifier, Electric Windlass, swimming ladder.

Speakers, Radio AM/FM, Hi-Fi.

Fishing accessories:

Outriggers, Marlin tower, Fishing Rod Holder, Baitwell, Fishbox.

Upholstery:

Cushions, Sunshade.