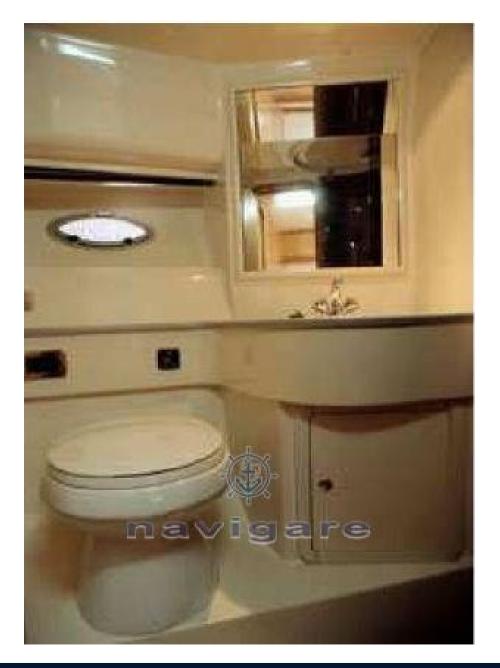

Furniture wall units above the sink and Bathroom corner Cabinet bathroom with granite plain, integrated sink and door under the sink cabinet with mirror door complete with electric vacuum TOILET shower enclosure with circular plexiglass door and teak floor