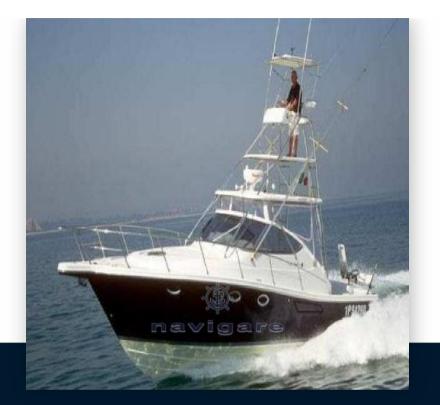

SALE NEW

# cantiere gregorini Di max 37 h.T. Con tuna

**1€** + ∨ат

Via Carlo Ginori, 95 57023 Cecina mare

#### Description

the 37 Max is designed for recreation, but which retains the imprint left by the distinct character of the site. the fisherman

Clean and sleek lines, good performance and roominess, is characterized by wide open spaces organized and functional. Inside a large bow cabin, well prepared and bright with light wood panelling of oak or chosen by the customer.