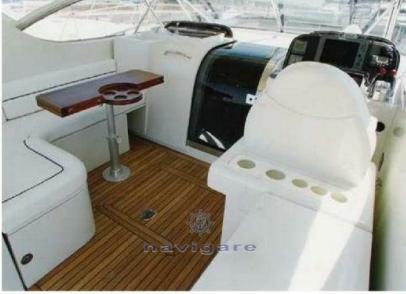

#### Description

the 37 Max is designed for recreation, but which retains the imprint left by the distinct character of the site. the fisherman

Clean and sleek lines, good performance and roominess, is characterized by wide open spaces organized and functional. Inside a large bow cabin, well prepared and bright with light wood panelling of oak or chosen by the customer.

The 37 Max also has a convertible sofa in two comfortable beds.

Entrance door sliding plexiglass booth Europe grey and stainless steel lockable cabin access Ladder with steps in ... ....

"C" shaped sofa converts into 2 beds with cushions Folding Table with gas piston Lockers under the couch to Cabinet side Shelf doors 4 sliding Curtains on portholes internal Dinette "C" shaped sofa converts into 2 beds with cushions cherry Folding Table with Lockers under the couch Mobile kitchen with Kitchen sink stainless steel electric cooktop 4 burners Sink with glass lid and drawer space for fridge and oven microwave 12 v refrigerator from 85 lt.