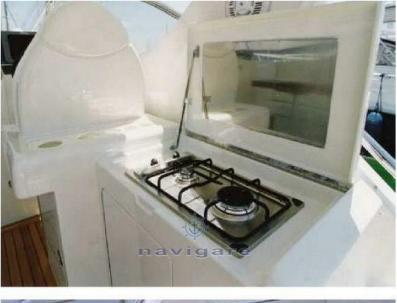

The 37 Max also has a convertible sofa in two comfortable beds.

Entrance door sliding plexiglass booth Europe grey and stainless steel lockable cabin access Ladder with steps in ... ....

"C" shaped sofa converts into 2 beds with cushions Folding Table with gas piston Lockers under the couch to Cabinet side Shelf doors 4 sliding Curtains on portholes internal Dinette "C" shaped sofa converts into 2 beds with cushions cherry Folding Table with Lockers under the couch Mobile kitchen with Kitchen sink stainless steel electric cooktop 4 burners Sink with glass lid and drawer space for fridge and oven microwave 12 v refrigerator from 85 lt.