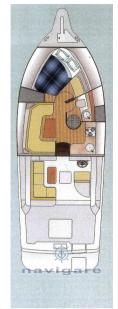

#### Description

the 37 Max is designed for recreation, but which retains the imprint left by the distinct character of the site. the fisherman

Clean and sleek lines, good performance and roominess, is characterized by wide open spaces organized and functional. Inside a large bow cabin, well prepared and bright with light wood panelling of oak or chosen by the customer.

The 37 Max also has a convertible sofa in two comfortable beds.

Entrance door sliding plexiglass booth Europe grey and stainless steel lockable cabin access Ladder with steps in ... ....

"C" shaped sofa converts into 2 beds with cushions Folding Table with gas piston Lockers under the couch to Cabinet side Shelf doors 4 sliding Curtains on portholes internal Dinette "C" shaped sofa converts into 2 beds with cushions cherry Folding Table with Lockers under the couch Mobile kitchen with Kitchen sink stainless steel electric cooktop 4 burners Sink with glass lid and drawer space for fridge and oven microwave 12 v refrigerator from 85 lt.

Furniture wall units above the sink and Bathroom corner Cabinet bathroom with granite plain, integrated sink and door under the sink cabinet with mirror door complete with electric vacuum TOILET shower enclosure with circular plexiglass door and teak floor