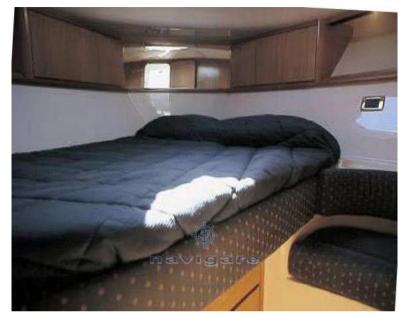

#### Description

the 37 Max is designed for recreation, but which retains the imprint left by the distinct character of the site. the fisherman

Clean and sleek lines, good performance and roominess, is characterized by wide open spaces organized and functional. Inside a large bow cabin, well prepared and bright with light wood panelling of oak or chosen by the customer.

The 37 Max also has a convertible sofa in two comfortable beds.

Entrance door sliding plexiglass booth Europe grey and stainless steel lockable cabin access Ladder with steps in ... ....

"C" shaped sofa converts into 2 beds with cushions Folding Table with gas piston Lockers under the couch to Cabinet side Shelf doors 4 sliding Curtains on portholes internal Dinette "C" shaped sofa converts into 2 beds with cushions cherry Folding Table with Lockers under the couch Mobile kitchen with Kitchen sink stainless steel electric cooktop 4 burners Sink with glass lid and drawer space for fridge and oven microwave 12 v refrigerator from 85 lt.