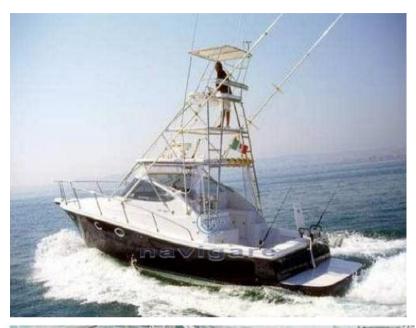

#### Description

the 37 Max is designed for recreation, but which retains the imprint left by the distinct character of the site. the fisherman

Clean and sleek lines, good performance and roominess, is characterized by wide open spaces organized and functional. Inside a large bow cabin, well prepared and bright with light wood panelling of oak or chosen by the customer.