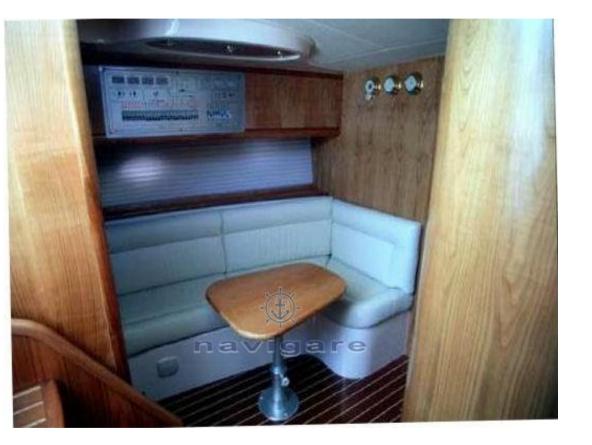

#### Description

the 37 Max is designed for recreation, but which retains the imprint left by the distinct character of the site. the fisherman

Clean and sleek lines, good performance and roominess, is characterized by wide open spaces organized and functional. Inside a large bow cabin, well prepared and bright with light wood panelling of oak or chosen by the customer.

The 37 Max also has a convertible sofa in two comfortable beds.

Entrance door sliding plexiglass booth Europe grey and stainless steel lockable cabin access Ladder with steps in ... ....

"C" shaped sofa converts into 2 beds with cushions Folding Table with gas piston Lockers under the couch to Cabinet side Shelf doors 4 sliding Curtains on portholes internal Dinette "C" shaped sofa converts into 2 beds with cushions cherry Folding Table with Lockers under the couch Mobile kitchen with Kitchen sink stainless steel electric cooktop 4 burners Sink with glass lid and drawer space for fridge and oven microwave 12 v refrigerator from 85 lt.