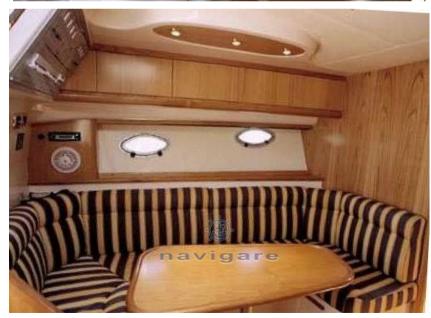

#### Description

the 37 Max is designed for recreation, but which retains the imprint left by the distinct character of the site. the fisherman

Clean and sleek lines, good performance and roominess, is characterized by wide open spaces organized and functional. Inside a large bow cabin, well prepared and bright with light wood panelling of oak or chosen by the customer.

The 37 Max also has a convertible sofa in two comfortable beds.

Entrance door sliding plexiglass booth Europe grey and stainless steel lockable cabin access Ladder with steps in ... ....

"C" shaped sofa converts into 2 beds with cushions Folding Table with gas piston Lockers under the couch to Cabinet side Shelf doors 4 sliding Curtains on portholes internal Dinette "C" shaped sofa converts into 2 beds with cushions cherry Folding Table with Lockers under the couch Mobile kitchen with Kitchen sink stainless steel electric cooktop 4 burners Sink with glass lid and drawer space for fridge and oven microwave 12 v refrigerator from 85 lt.