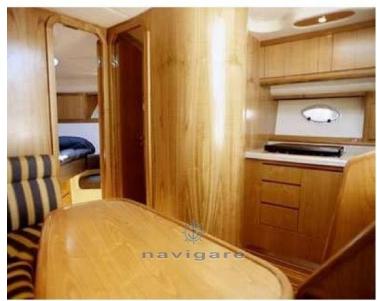

#### Description

the 37 Max is designed for recreation, but which retains the imprint left by the distinct character of the site. the fisherman

Clean and sleek lines, good performance and roominess, is characterized by wide open spaces organized and functional. Inside a large bow cabin, well prepared and bright with light wood panelling of oak or chosen by the customer.

The 37 Max also has a convertible sofa in two comfortable beds.

Entrance door sliding plexiglass booth Europe grey and stainless steel lockable cabin access Ladder with steps in ... ....

"C" shaped sofa converts into 2 beds with cushions Folding Table with gas piston Lockers under the couch to Cabinet side Shelf doors 4 sliding Curtains on portholes internal Dinette "C" shaped sofa converts into 2 beds with cushions cherry Folding Table with Lockers under the couch Mobile kitchen with Kitchen sink stainless steel electric cooktop 4 burners Sink with glass lid and drawer space for fridge and oven microwave 12 v refrigerator from 85 lt.

Furniture wall units above the sink and Bathroom corner Cabinet bathroom with granite plain, integrated sink and door under the sink cabinet with mirror door complete with electric vacuum TOILET shower enclosure with circular plexiglass door and teak floor