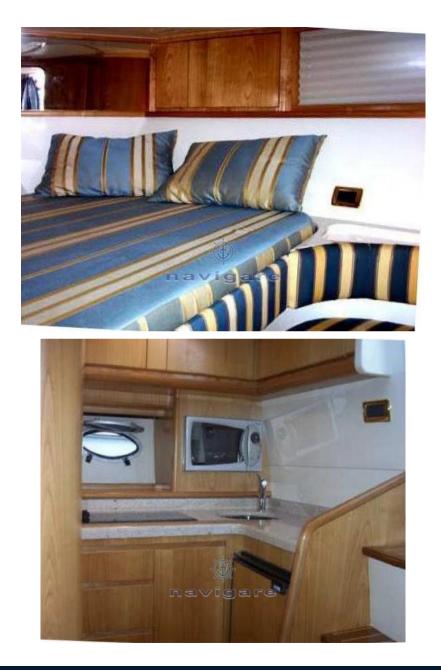

#### Description

the 37 Max is designed for recreation, but which retains the imprint left by the distinct character of the site. the fisherman

Clean and sleek lines, good performance and roominess, is characterized by wide open spaces organized and functional. Inside a large bow cabin, well prepared and bright with light wood panelling of oak or chosen by the customer.

The 37 Max also has a convertible sofa in two comfortable beds.

Entrance door sliding plexiglass booth Europe grey and stainless steel lockable cabin access Ladder with steps in ... ....

"C" shaped sofa converts into 2 beds with cushions Folding Table with gas piston Lockers under the couch to Cabinet side Shelf doors 4 sliding Curtains on portholes internal Dinette "C" shaped sofa converts into 2 beds with cushions cherry Folding Table with Lockers under the couch Mobile kitchen with Kitchen sink stainless steel electric cooktop 4 burners Sink with glass lid and drawer space for fridge and oven microwave 12 v refrigerator from 85 lt.