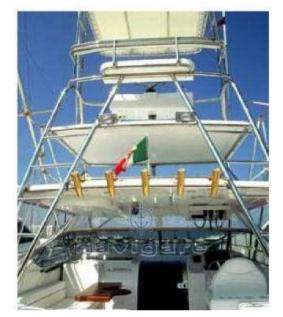

#### Description

the 37 Max is designed for recreation, but which retains the imprint left by the distinct character of the site. the fisherman

Clean and sleek lines, good performance and roominess, is characterized by wide open spaces organized and functional. Inside a large bow cabin, well prepared and bright with light wood panelling of oak or chosen by the customer.

| General               |                                    |                         |                 |  |
|-----------------------|------------------------------------|-------------------------|-----------------|--|
| ТҮРЕ                  | BRAND                              | MODEL                   | GUESTS CRUISING |  |
| Motorboat             | cantiere gregorini                 | Di max 37 h.T. Con tuna | 10              |  |
| Dimensions / Performa | nce                                |                         |                 |  |
| WEIGHT (T)            | FUEL CAPACITY (L)                  | CRUISING SPEED (ND)     | TOP SPEED (ND)  |  |
| 9.40                  | 800                                | 26                      | 30              |  |
| Building / facilities |                                    |                         |                 |  |
| AMOUNT OF CABINS      | BERTHS                             | BATHROOM(S)             |                 |  |
| 1                     | 4                                  | 1                       |                 |  |
|                       |                                    |                         |                 |  |
| Engine room           |                                    |                         |                 |  |
| ENGINE                | NUMBER OF ENGINES HORSE POWER (CV) | PROPULSION              |                 |  |
| Cummins               | 2 x 380                            | tripale                 |                 |  |
| Deck equipment        |                                    |                         |                 |  |