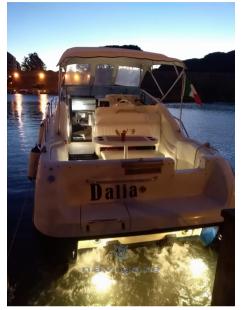

# Description

# Specifications

| WORKS 2021                                                                                                                                                                                                                        | YEAR                | LENGTH          |
|-----------------------------------------------------------------------------------------------------------------------------------------------------------------------------------------------------------------------------------|---------------------|-----------------|
| - NEW STERN FEET HEADPHONES                                                                                                                                                                                                       | 1996                | 7.50            |
| - FEET REDONE                                                                                                                                                                                                                     |                     |                 |
| - ENGINE MAINTENANCE                                                                                                                                                                                                              | WIDTH               | DRAFT           |
| - BATTERIES                                                                                                                                                                                                                       | 2.59                | 0.97            |
| - NEW COCKPIT UPHOLSTERY                                                                                                                                                                                                          |                     |                 |
| - GRUETTE RETRACTABLE TENDER                                                                                                                                                                                                      | FUEL TANK CAPACITY  | GUESTS CRUISING |
| Staging and technical:                                                                                                                                                                                                            | 280                 | 12              |
| Engine Alarm, 2 Batteries, Hydraulic Flaps (2019), Tender Crane (2021 gruette a<br>scomparsa), Underwater lights, Solar panels, 3 Electric Bilge Pump, Manual Bilge<br>Pump, Shorepower connector, Water harbor connector system. | cabins<br>2         | bathrooms<br>]  |
| Domestic Facilities onboard:                                                                                                                                                                                                      |                     |                 |
| Warm Water System (50 L), 12V Outlets, 220V Outlets, Electric Toilet.                                                                                                                                                             | ENGINE MANUFACTURER | HORSE POWER     |
| Kitchen and appliances:                                                                                                                                                                                                           | Mercruiser          | 2 X 150 CV      |
| Burner.                                                                                                                                                                                                                           |                     |                 |
|                                                                                                                                                                                                                                   |                     |                 |

Via Carlo Ginori, 95 57023 Cecina mare

Upholstery:

Cushions (2014), Sunshade.

| MODEL<br>250 cr<br>DECK MATERIAL<br>Vetroresina | GUESTS CRUISING<br>12<br>AMOUNT OF CABINS<br>2 |
|-------------------------------------------------|------------------------------------------------|
| DECK MATERIAL                                   | AMOUNT OF CABINS                               |
|                                                 |                                                |
|                                                 |                                                |
|                                                 |                                                |
|                                                 |                                                |
|                                                 |                                                |
|                                                 |                                                |
|                                                 |                                                |
| Vetroresina                                     | 2                                              |
|                                                 |                                                |
|                                                 |                                                |
|                                                 |                                                |
|                                                 |                                                |
| PROPULSION                                      |                                                |
|                                                 |                                                |
|                                                 |                                                |
|                                                 |                                                |
|                                                 | nuove 2018                                     |