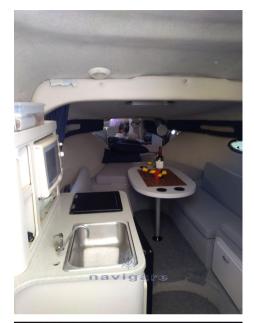

#### **Navigation equipment**

| GPS                              | VHF    | ANCHOR |  |  |  |
|----------------------------------|--------|--------|--|--|--|
| Galley / Laundry / Entertainment |        |        |  |  |  |
| MICROWAVE                        | FRIDGE |        |  |  |  |
| Deck equipment                   |        |        |  |  |  |
| DECK SHOWER                      |        |        |  |  |  |
| Safety equipment / miscellaneous |        |        |  |  |  |