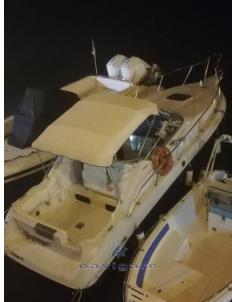

# Description

# Specifications

| WORKS 2021                                                                                                                                                                                                                        | YEAR                | LENGTH          |
|-----------------------------------------------------------------------------------------------------------------------------------------------------------------------------------------------------------------------------------|---------------------|-----------------|
| - NEW STERN FEET HEADPHONES                                                                                                                                                                                                       | 1996                | 7.50            |
| - FEET REDONE                                                                                                                                                                                                                     |                     |                 |
| - ENGINE MAINTENANCE                                                                                                                                                                                                              | WIDTH               | DRAFT           |
| - BATTERIES                                                                                                                                                                                                                       | 2.59                | 0.97            |
| - NEW COCKPIT UPHOLSTERY                                                                                                                                                                                                          |                     |                 |
| - GRUETTE RETRACTABLE TENDER                                                                                                                                                                                                      | FUEL TANK CAPACITY  | GUESTS CRUISING |
| Staging and technical:                                                                                                                                                                                                            | 280                 | 12              |
| Engine Alarm, 2 Batteries, Hydraulic Flaps (2019), Tender Crane (2021 gruette a<br>scomparsa), Underwater lights, Solar panels, 3 Electric Bilge Pump, Manual Bilge<br>Pump, Shorepower connector, Water harbor connector system. | cabins<br>2         | bathrooms<br>]  |
| Domestic Facilities onboard:                                                                                                                                                                                                      |                     |                 |
| Warm Water System (50 L), 12V Outlets, 220V Outlets, Electric Toilet.                                                                                                                                                             | ENGINE MANUFACTURER | HORSE POWER     |
| Kitchen and appliances:                                                                                                                                                                                                           | Mercruiser          | 2 X 150 CV      |
| Burner.                                                                                                                                                                                                                           |                     |                 |
|                                                                                                                                                                                                                                   |                     |                 |

Via Carlo Ginori, 95 57023 Cecina mare

Upholstery:

Cushions (2014), Sunshade.

| MODEL<br>250 cr<br>DECK MATERIAL<br>Vetroresina | GUESTS CRUISING<br>12<br>AMOUNT OF CABINS<br>2 |
|-------------------------------------------------|------------------------------------------------|
| DECK MATERIAL                                   | AMOUNT OF CABINS                               |
|                                                 |                                                |
|                                                 |                                                |
|                                                 |                                                |
|                                                 |                                                |
|                                                 |                                                |
|                                                 |                                                |
|                                                 |                                                |
| Vetroresina                                     | 2                                              |
|                                                 |                                                |
|                                                 |                                                |
|                                                 |                                                |
|                                                 |                                                |
| PROPULSION                                      |                                                |
|                                                 |                                                |
|                                                 |                                                |
|                                                 |                                                |
|                                                 | nuove 2018                                     |