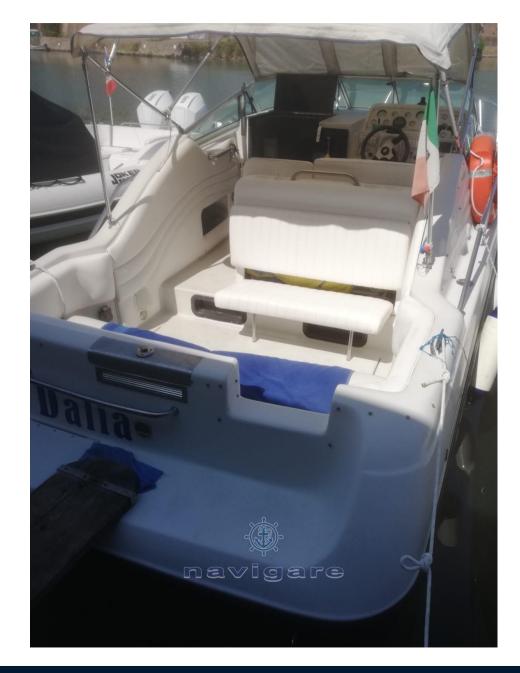

# Description

# Specifications

| WORKS 2021                                                                                                                                                                                                                        | YEAR                | LENGTH          |
|-----------------------------------------------------------------------------------------------------------------------------------------------------------------------------------------------------------------------------------|---------------------|-----------------|
| - NEW STERN FEET HEADPHONES                                                                                                                                                                                                       | 1996                | 7.50            |
| - FEET REDONE                                                                                                                                                                                                                     |                     |                 |
| - ENGINE MAINTENANCE                                                                                                                                                                                                              | WIDTH               | DRAFT           |
| - BATTERIES                                                                                                                                                                                                                       | 2.59                | 0.97            |
| - NEW COCKPIT UPHOLSTERY                                                                                                                                                                                                          |                     |                 |
| - GRUETTE RETRACTABLE TENDER                                                                                                                                                                                                      | FUEL TANK CAPACITY  | GUESTS CRUISING |
| Staging and technical:                                                                                                                                                                                                            | 280                 | 12              |
| Engine Alarm, 2 Batteries, Hydraulic Flaps (2019), Tender Crane (2021 gruette a<br>scomparsa), Underwater lights, Solar panels, 3 Electric Bilge Pump, Manual Bilge<br>Pump, Shorepower connector, Water harbor connector system. | cabins<br>2         | bathrooms<br>]  |
| Domestic Facilities onboard:                                                                                                                                                                                                      |                     |                 |
| Warm Water System (50 L), 12V Outlets, 220V Outlets, Electric Toilet.                                                                                                                                                             | ENGINE MANUFACTURER | HORSE POWER     |
| Kitchen and appliances:                                                                                                                                                                                                           | Mercruiser          | 2 X 150 CV      |
| Burner.                                                                                                                                                                                                                           |                     |                 |
|                                                                                                                                                                                                                                   |                     |                 |

Via Carlo Ginori, 95 57023 Cecina mare

Upholstery:

Cushions (2014), Sunshade.

| MODEL<br>250 cr<br>DECK MATERIAL<br>Vetroresina | GUESTS CRUISING<br>12<br>AMOUNT OF CABINS<br>2 |
|-------------------------------------------------|------------------------------------------------|
| DECK MATERIAL                                   | AMOUNT OF CABINS                               |
|                                                 |                                                |
|                                                 |                                                |
|                                                 |                                                |
|                                                 |                                                |
|                                                 |                                                |
|                                                 |                                                |
|                                                 |                                                |
| Vetroresina                                     | 2                                              |
|                                                 |                                                |
|                                                 |                                                |
|                                                 |                                                |
|                                                 |                                                |
| PROPULSION                                      |                                                |
|                                                 |                                                |
|                                                 |                                                |
|                                                 |                                                |
|                                                 | nuove 2018                                     |