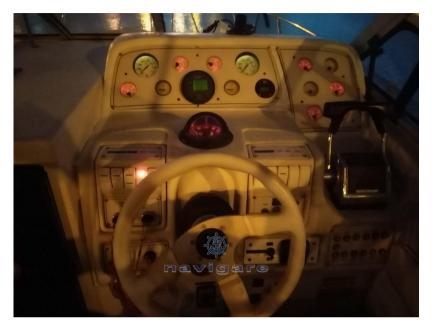

#### **Navigation equipment**

| GPS                              | VHF    | ANCHOR |  |  |  |
|----------------------------------|--------|--------|--|--|--|
| Galley / Laundry / Entertainment |        |        |  |  |  |
| MICROWAVE                        | FRIDGE |        |  |  |  |
| Deck equipment                   |        |        |  |  |  |
| DECK SHOWER                      |        |        |  |  |  |
| Safety equipment / miscellaneous |        |        |  |  |  |