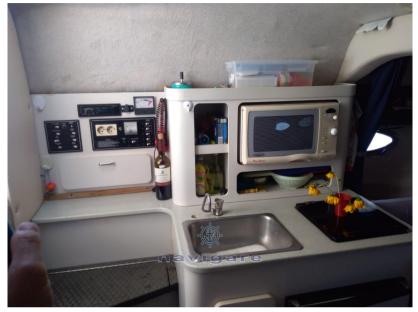

# Specifications

| WORKS 2021                                                                                                                                                                                                                        | YEAR                | LENGTH          |
|-----------------------------------------------------------------------------------------------------------------------------------------------------------------------------------------------------------------------------------|---------------------|-----------------|
| - NEW STERN FEET HEADPHONES                                                                                                                                                                                                       | 1996                | 7.50            |
| - FEET REDONE                                                                                                                                                                                                                     |                     |                 |
| - ENGINE MAINTENANCE                                                                                                                                                                                                              | WIDTH               | DRAFT           |
| - BATTERIES                                                                                                                                                                                                                       | 2.59                | 0.97            |
| - NEW COCKPIT UPHOLSTERY                                                                                                                                                                                                          |                     |                 |
| - GRUETTE RETRACTABLE TENDER                                                                                                                                                                                                      | FUEL TANK CAPACITY  | GUESTS CRUISING |
| Staging and technical:                                                                                                                                                                                                            | 280                 | 12              |
| Engine Alarm, 2 Batteries, Hydraulic Flaps (2019), Tender Crane (2021 gruette a<br>scomparsa), Underwater lights, Solar panels, 3 Electric Bilge Pump, Manual Bilge<br>Pump, Shorepower connector, Water harbor connector system. | cabins<br>2         | bathrooms<br>]  |
| Domestic Facilities onboard:                                                                                                                                                                                                      |                     |                 |
| Warm Water System (50 L), 12V Outlets, 220V Outlets, Electric Toilet.                                                                                                                                                             | ENGINE MANUFACTURER | HORSE POWER     |
| Kitchen and appliances:                                                                                                                                                                                                           | Mercruiser          | 2 X 150 CV      |
| Burner.                                                                                                                                                                                                                           |                     |                 |
|                                                                                                                                                                                                                                   |                     |                 |

#### **Navigation equipment**

| GPS                              | VHF    | ANCHOR |  |  |  |
|----------------------------------|--------|--------|--|--|--|
| Galley / Laundry / Entertainment |        |        |  |  |  |
| MICROWAVE                        | FRIDGE |        |  |  |  |
| Deck equipment                   |        |        |  |  |  |
| DECK SHOWER                      |        |        |  |  |  |
| Safety equipment / miscellaneous |        |        |  |  |  |