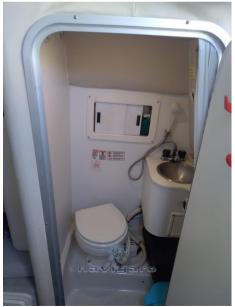

# Specifications

| WORKS 2021                                                                                                                                                                                                                        | YEAR                | LENGTH          |
|-----------------------------------------------------------------------------------------------------------------------------------------------------------------------------------------------------------------------------------|---------------------|-----------------|
| - NEW STERN FEET HEADPHONES                                                                                                                                                                                                       | 1996                | 7.50            |
| - FEET REDONE                                                                                                                                                                                                                     |                     |                 |
| - ENGINE MAINTENANCE                                                                                                                                                                                                              | WIDTH               | DRAFT           |
| - BATTERIES                                                                                                                                                                                                                       | 2.59                | 0.97            |
| - NEW COCKPIT UPHOLSTERY                                                                                                                                                                                                          |                     |                 |
| - GRUETTE RETRACTABLE TENDER                                                                                                                                                                                                      | FUEL TANK CAPACITY  | GUESTS CRUISING |
| Staging and technical:                                                                                                                                                                                                            | 280                 | 12              |
| Engine Alarm, 2 Batteries, Hydraulic Flaps (2019), Tender Crane (2021 gruette a<br>scomparsa), Underwater lights, Solar panels, 3 Electric Bilge Pump, Manual Bilge<br>Pump, Shorepower connector, Water harbor connector system. | cabins<br>2         | bathrooms<br>]  |
| Domestic Facilities onboard:                                                                                                                                                                                                      |                     |                 |
| Warm Water System (50 L), 12V Outlets, 220V Outlets, Electric Toilet.                                                                                                                                                             | ENGINE MANUFACTURER | HORSE POWER     |
| Kitchen and appliances:                                                                                                                                                                                                           | Mercruiser          | 2 X 150 CV      |
| Burner.                                                                                                                                                                                                                           |                     |                 |
|                                                                                                                                                                                                                                   |                     |                 |