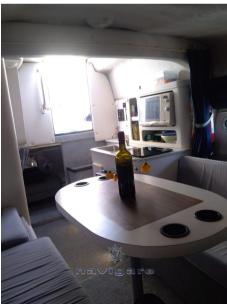

# Description

#### **Navigation equipment**

| GPS                              | VHF    | ANCHOR |  |  |  |
|----------------------------------|--------|--------|--|--|--|
| Galley / Laundry / Entertainment |        |        |  |  |  |
| MICROWAVE                        | FRIDGE |        |  |  |  |
| Deck equipment                   |        |        |  |  |  |
| DECK SHOWER                      |        |        |  |  |  |
| Safety equipment / miscellaneous |        |        |  |  |  |