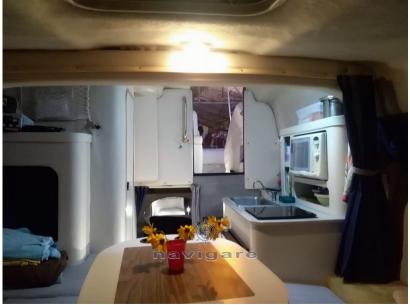

# Description

#### **Navigation equipment**

| GPS                              | VHF    | ANCHOR |  |  |  |
|----------------------------------|--------|--------|--|--|--|
| Galley / Laundry / Entertainment |        |        |  |  |  |
| MICROWAVE                        | FRIDGE |        |  |  |  |
| Deck equipment                   |        |        |  |  |  |
| DECK SHOWER                      |        |        |  |  |  |
| Safety equipment / miscellaneous |        |        |  |  |  |