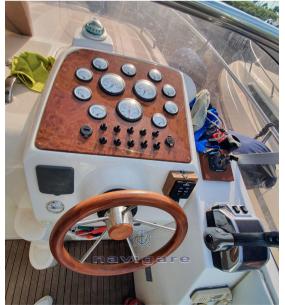

* 

Mercruiser

8



General

TYPE BRAND MODEL GUESTS CRUISING

24,50 cabin

CURRENT LOCATION

Toscana

Motorboat

#### **Dimensions / Performance**

WEIGHT (T) FUEL CAPACITY (L) 2400.00 200

**Building / facilities** 

AMOUNT OF CABINS BERTHS BATHROOM(S)

manò marine

2 4

**Engine room** 

ENGINE NUMBER OF ENGINES HORSE POWER (CV)

Mercruiser 2 x 120

Electricity / air conditioning

ENGINE BATTERY

BATTERY

CHARGER



| Navigation equipmen | lavigatio: | n equi | pment |
|---------------------|------------|--------|-------|
|---------------------|------------|--------|-------|

GPS AUTO PILOT VHF NAVIGATION COMPASS

SONAR ANCHOR

## Galley/Laundry/Entertainment

FRIDGE

### **Deck equipment**

**DECK SHOWER** 

### Safety equipment / miscellaneous

**BILGE PUMP**