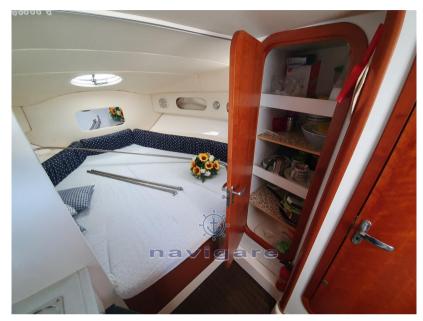

2

**ENGINE MANUFACTURER** 

Mercruiser

8

General

TYPE BRAND MODEL GUESTS CRUISING

24,50 cabin

CURRENT LOCATION

#### **Dimensions / Performance**

WEIGHT (T) FUEL CAPACITY (L) 2400.00 200

**Building / facilities** 

AMOUNT OF CABINS BERTHS BATHROOM(S)

manò marine

2 4

**Engine room** 

ENGINE NUMBER OF ENGINES HORSE POWER (CV)