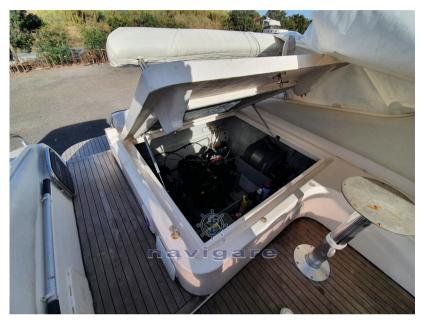

Replacement of the right gear cable

Impellers both

Season 2020

Engines landed, overhauled and painted

Headphone replacement

New cockpit cover

Nr 2 new gas cylinders and replaced pipe

Replace both sea outlets

Mercruiser 2 x 120

Electricity / air conditioning

ENGINE BATTERY

BATTERY

CHARGER

| Navigation equipmen | lavigatio: | n equi | pment |
|---------------------|------------|--------|-------|
|---------------------|------------|--------|-------|