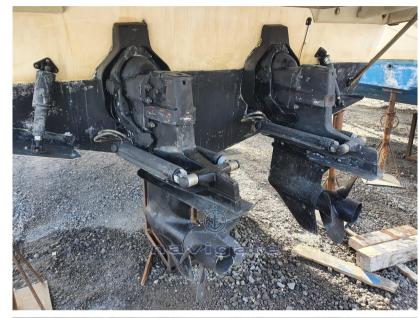

# Description

**SOLE OWNER** 

Season 2021

Replacement of the control unit flaps and flaps

Replacement of anchor chain with diameter 8 mm

Replacement barbotin winch

Right stern foot open and brought back to zero hours