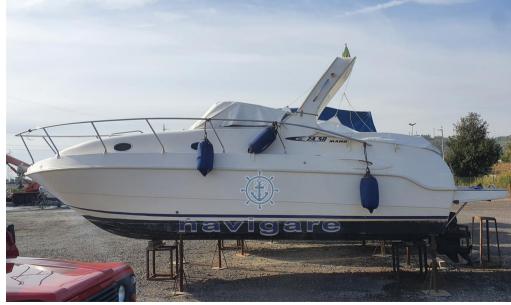

# **Specifications**

YEAR

2007

**WIDTH** 

2.55

**GUESTS CRUISING** 

8

**BATHROOMS** 

1

**HORSE POWER** 

2 X 120 CV

LENGTH

6.90

**FUEL TANK CAPACITY** 

200

**CABINS** 

2

**ENGINE MANUFACTURER** 

Mercruiser

8

General

TYPE BRAND MODEL GUESTS CRUISING

24,50 cabin

CURRENT LOCATION

Toscana

Motorboat