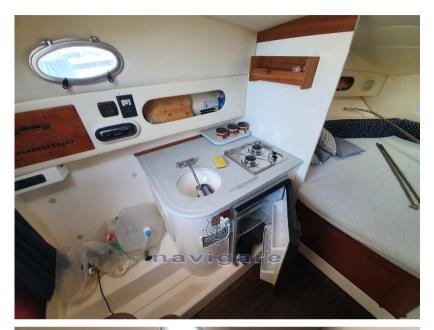

MANUFACTURER** 

Mercruiser

8



General

TYPE BRAND MODEL GUESTS CRUISING

24,50 cabin

CURRENT LOCATION

Toscana

Motorboat

#### **Dimensions / Performance**

WEIGHT (T) FUEL CAPACITY (L) 2400.00 200

**Building / facilities** 

AMOUNT OF CABINS BERTHS BATHROOM(S)

manò marine

2 4

**Engine room** 

ENGINE NUMBER OF ENGINES HORSE POWER (CV)

Mercruiser 2 x 120

Electricity / air conditioning

ENGINE BATTERY

BATTERY

CHARGER



| Navigation equipmen | lavigatio: | n equi | pment |
|---------------------|------------|--------|-------|
|---------------------|------------|--------|-------|

GPS AUTO PILOT VHF NAVIGATION COMPASS

SONAR ANCHOR

## Galley/Laundry/Entertainment

FRIDGE

### **Deck equipment**

**DECK SHOWER** 

### Safety equipment / miscellaneous

**BILGE PUMP**