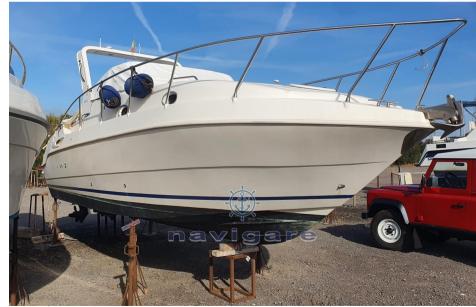

# **Specifications**

YEAR

2007

**WIDTH** 

2.55

**GUESTS CRUISING** 

8

**BATHROOMS** 

1

**HORSE POWER** 

2 X 120 CV

LENGTH

6.90

**FUEL TANK CAPACITY** 

200

**CABINS** 

2

**ENGINE MANUFACTURER** 

Mercruiser

8

General

TYPE BRAND MODEL GUESTS CRUISING

24,50 cabin

CURRENT LOCATION

Toscana

Motorboat