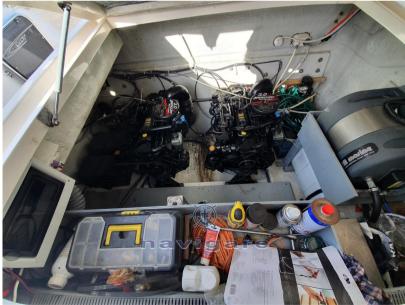

Replacement of the right gear cable

Impellers both

Season 2020

Engines landed, overhauled and painted

Headphone replacement

New cockpit cover

Nr 2 new gas cylinders and replaced pipe

Replace both sea outlets

Mercruiser 2 x 120

Electricity / air conditioning

ENGINE BATTERY

BATTERY

CHARGER

| Navigation equipmen | lavigatio: | n equi | pment |
|---------------------|------------|--------|-------|
|---------------------|------------|--------|-------|