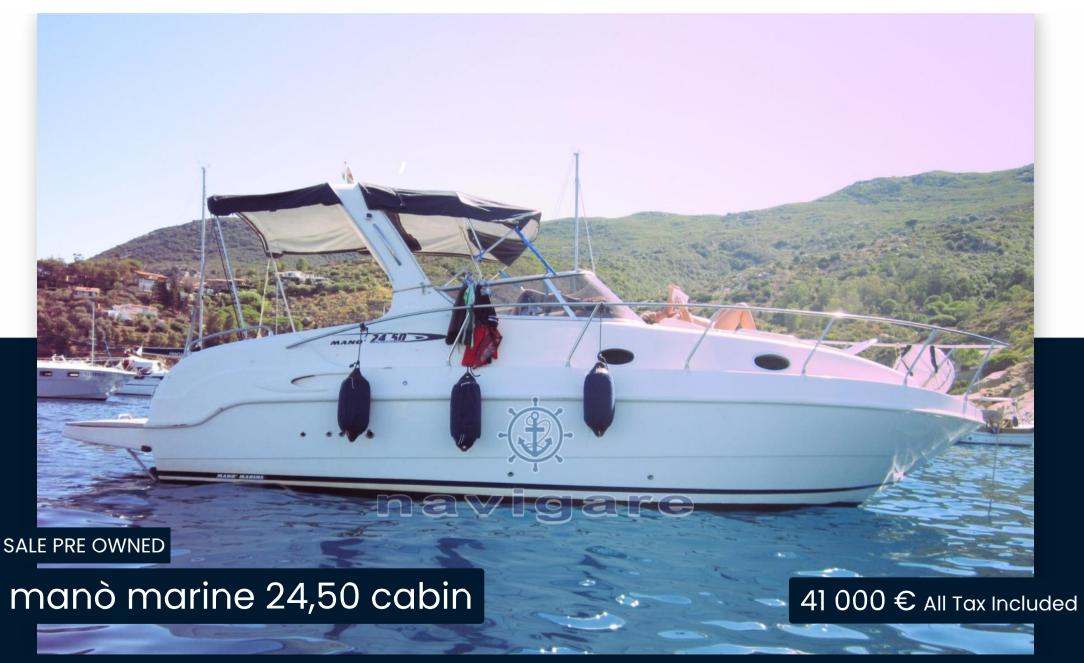

# **Specifications**

YEAR

2007

**WIDTH** 

2.55

**GUESTS CRUISING** 

8

**BATHROOMS** 

1

**HORSE POWER** 

2 X 120 CV

LENGTH

6.90

**FUEL TANK CAPACITY** 

200

**CABINS** 

2

**ENGINE MANUFACTURER** 

Mercruiser

8

General

TYPE BRAND MODEL GUESTS CRUISING

24,50 cabin

CURRENT LOCATION

Toscana

Motorboat

#### **Dimensions / Performance**

WEIGHT (T) FUEL CAPACITY (L) 2400.00 200

**Building / facilities** 

AMOUNT OF CABINS BERTHS BATHROOM(S)

manò marine

2 4

**Engine room** 

ENGINE NUMBER OF ENGINES HORSE POWER (CV)

Mercruiser 2 x 120

Electricity / air conditioning

ENGINE BATTERY

BATTERY

CHARGER

| Navigation equipmen | lavigatio: | n equi | pment |
|---------------------|------------|--------|-------|
|---------------------|------------|--------|-------|