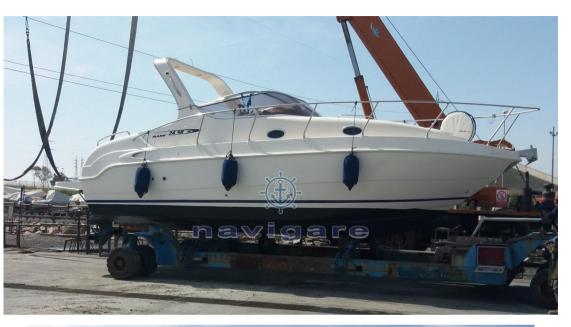

# **Specifications**

YEAR

2007

**WIDTH** 

2.55

**GUESTS CRUISING** 

8

**BATHROOMS** 

1

**HORSE POWER** 

2 X 120 CV

LENGTH

6.90

**FUEL TANK CAPACITY** 

200

**CABINS** 

2

**ENGINE MANUFACTURER** 

Mercruiser

8

General

TYPE BRAND MODEL GUESTS CRUISING

24,50 cabin

CURRENT LOCATION

Toscana

Motorboat