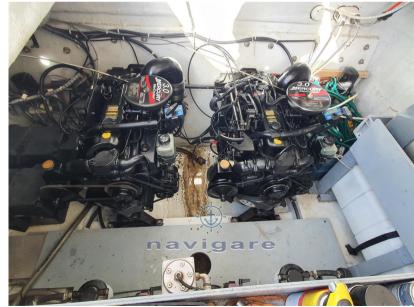

Replacement of the right gear cable

Impellers both

Season 2020

Engines landed, overhauled and painted

Headphone replacement

New cockpit cover

Nr 2 new gas cylinders and replaced pipe

Replace both sea outlets

2

**ENGINE MANUFACTURER** 

Mercruiser

8

General

TYPE BRAND MODEL GUESTS CRUISING

24,50 cabin

CURRENT LOCATION

Mercruiser 2 x 120

Electricity / air conditioning

ENGINE BATTERY

BATTERY

CHARGER

| Navigation equipmen | lavigatio: | n equi | pment |
|---------------------|------------|--------|-------|
|---------------------|------------|--------|-------|