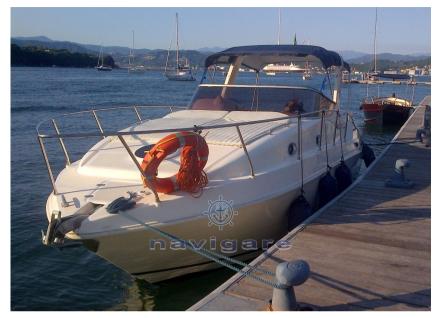

Toscana

Motorboat

#### **Dimensions / Performance**

WEIGHT (T) FUEL CAPACITY (L) 2400.00 200

**Building / facilities** 

AMOUNT OF CABINS BERTHS BATHROOM(S)

manò marine

2 4

**Engine room** 

ENGINE NUMBER OF ENGINES HORSE POWER (CV)