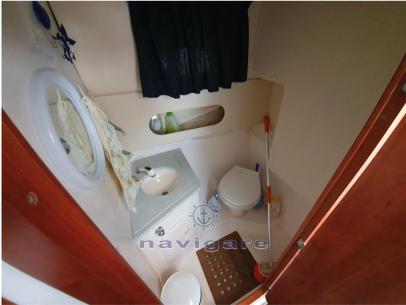

# **Specifications**

YEAR

2007

**WIDTH** 

2.55

**GUESTS CRUISING** 

8

**BATHROOMS** 

#### **Dimensions / Performance**

WEIGHT (T) FUEL CAPACITY (L) 2400.00 200

**Building / facilities** 

AMOUNT OF CABINS BERTHS BATHROOM(S)

manò marine

2 4

**Engine room** 

ENGINE NUMBER OF ENGINES HORSE POWER (CV)