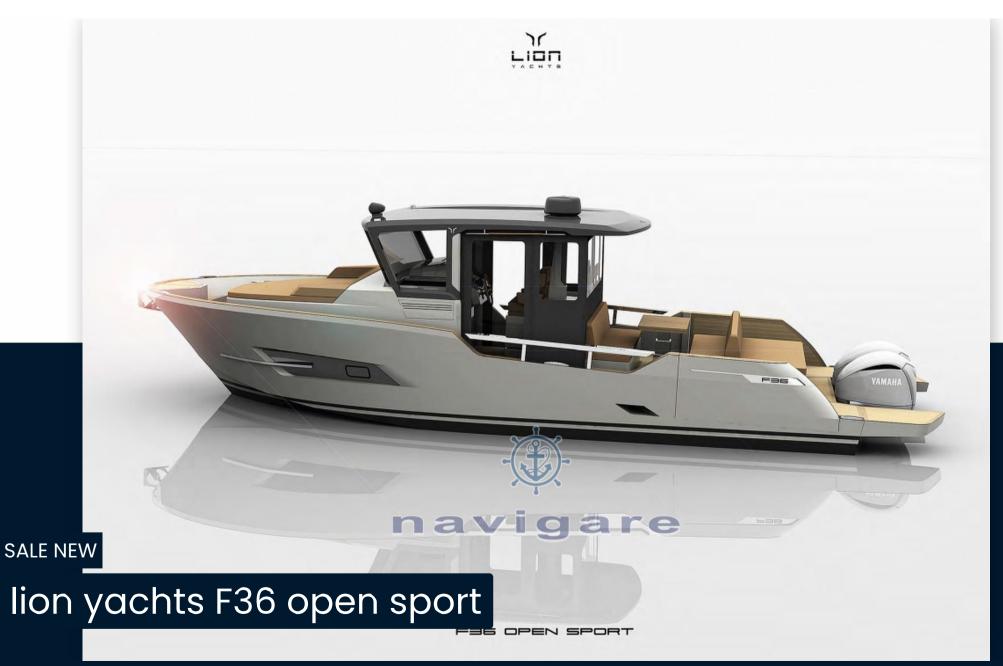

#### LION YACHTS F36 SL

a Fisherman hull on a blanket by SPORT LOBSTER

A sporty boat with a young spirit, without compromises to enter the Leopard world;

Practicality of use and usability of spaces are the fundamental elements of this open dedicated to those who want to experience the sea at 360 °.

A versatile boat with a marine and reliable hull that will allow you to experience the sea beyond all expectations.

As in the larger model, also on the open sport 36

There are large side folding wings that create an "infinite" plane in direct contact with the sea.

The interiors reflect the sporty style of the boat, with a large open space at the bow and a comfortable guest cabin at the stern.

A boat that knows how to be recognized thanks to its refined design,

to the stylistic details and to the care of every single component.

#### General

TYPE BRAND MODEL CURRENT LOCATION

Motorboat lion yachts F36 open sport Toscana