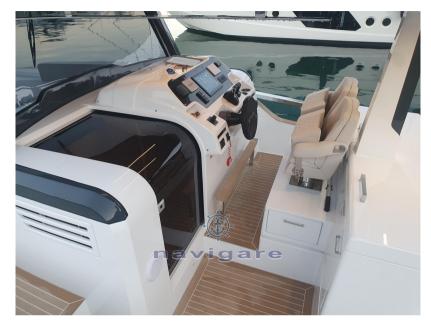

A versatile boat with a marine and reliable hull that will allow you to experience the sea beyond all expectations.

As in the larger model, also on the open sport 36

There are large side folding wings that create an "infinite" plane in direct contact with the sea.

The interiors reflect the sporty style of the boat, with a large open space at the bow and a comfortable guest cabin at the stern.

A boat that knows how to be recognized thanks to its refined design,

to the stylistic details and to the care of every single component.