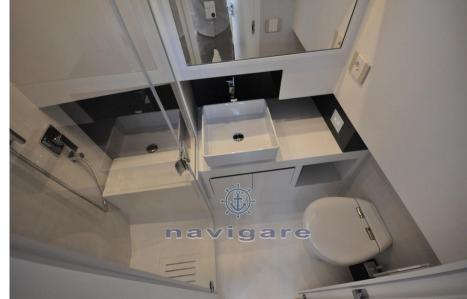

nows how to be recognized thanks to its refined design,

to the stylistic details and to the care of every single component.

# Specifications

| YEAR      |  |
|-----------|--|
| 2024      |  |
|           |  |
| WIDTH     |  |
| 3.65      |  |
|           |  |
| BATHROOMS |  |
| 1         |  |
|           |  |

| LENGTH      |  |
|-------------|--|
| 9.99        |  |
|             |  |
| CABINS      |  |
| 2           |  |
|             |  |
| HORSE POWER |  |
| 2 X 300 CV  |  |



#### General

TYPE BRAND MODEL CURRENT LOCATION

Motorboat lion yachts F36 open sport Toscana

## **Building / facilities**

AMOUNT OF CABINS

BERTHS

BATHROOM(S)

1

## **Engine room**

NUMBER OF ENGINES HORSE POWER (CV)  $2 \times 300$ 

### **Deck equipment**

DECK SHOWER