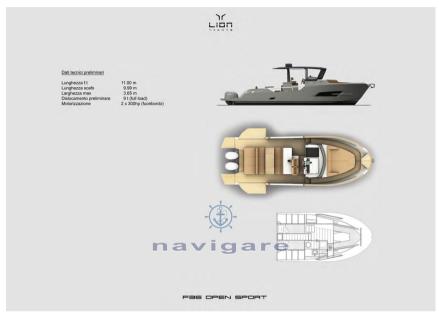

# Specifications

| YEAR      |  |
|-----------|--|
| 2024      |  |
|           |  |
| WIDTH     |  |
| 3.65      |  |
|           |  |
| BATHROOMS |  |
| 1         |  |
|           |  |

| LENGTH      |  |
|-------------|--|
| 9.99        |  |
|             |  |
| CABINS      |  |
| 2           |  |
|             |  |
| HORSE POWER |  |
| 2 X 300 CV  |  |

#### General

TYPE BRAND MODEL CURRENT LOCATION

Motorboat lion yachts F36 open sport Toscana

## **Engine room**

NUMBER OF ENGINES HORSE POWER (CV)  $2 \times 300$ 