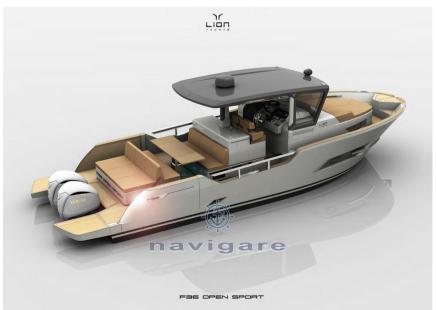

A versatile boat with a marine and reliable hull that will allow you to experience the sea beyond all expectations.

As in the larger model, also on the open sport 36

There are large side folding wings that create an "infinite" plane in direct contact with the sea.

The interiors reflect the sporty style of the boat, with a large open space at the bow and a comfortable guest cabin at the stern.

A boat that knows how to be recognized thanks to its refined design,

to the stylistic details and to the care of every single component.