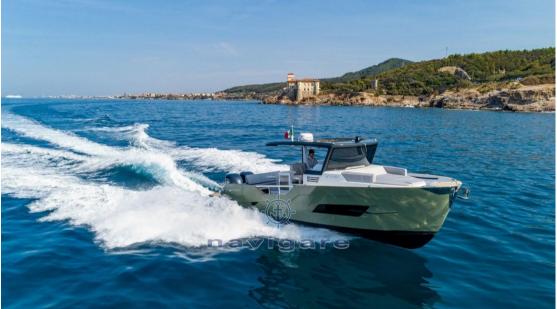

#### LION YACHTS F36 SL

a Fisherman hull on a blanket by SPORT LOBSTER

A sporty boat with a young spirit, without compromises to enter the Leopard world;

Practicality of use and usability of spaces are the fundamental elements of this open dedicated to those who want to experience the sea at 360 °.

A versatile boat with a marine and reliable hull that will allow you to experience the sea beyond all expectations.

As in the larger model, also on the open sport 36

There are large side folding wings that create an "infinite" plane in direct contact with the sea.

The interiors reflect the sporty style of the boat, with a large open space at the bow and a comfortable guest cabin at the stern.

A boat that knows how to be recognized thanks to its refined design,

to the stylistic details and to the care of every single component.