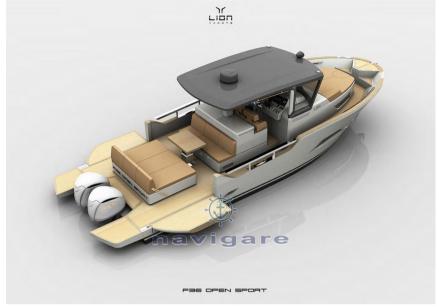

A versatile boat with a marine and reliable hull that will allow you to experience the sea beyond all expectations.

As in the larger model, also on the open sport 36

There are large side folding wings that create an "infinite" plane in direct contact with the sea.

The interiors reflect the sporty style of the boat, with a large open space at the bow and a comfortable guest cabin at the stern.

A boat that knows how to be recognized thanks to its refined design,

to the stylistic details and to the care of every single component.