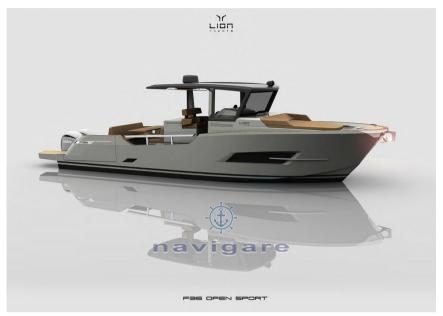

A versatile boat with a marine and reliable hull that will allow you to experience the sea beyond all expectations.

As in the larger model, also on the open sport 36

There are large side folding wings that create an "infinite" plane in direct contact with the sea.

The interiors reflect the sporty style of the boat, with a large open space at the bow and a comfortable guest cabin at the stern.

A boat that knows how to be recognized thanks to its refined design,

to the stylistic details and to the care of every single component.