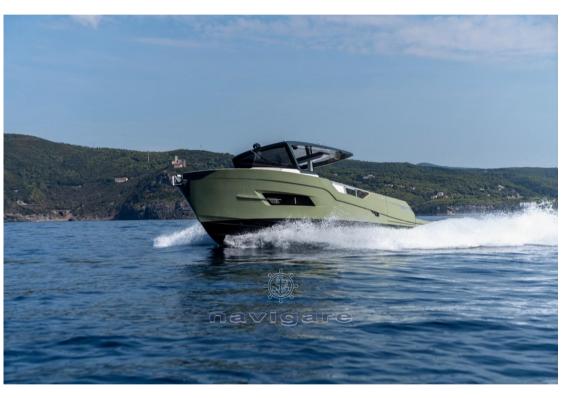

#### LION YACHTS F36 SL

a Fisherman hull on a blanket by SPORT LOBSTER

A sporty boat with a young spirit, without compromises to enter the Leopard world;

Practicality of use and usability of spaces are the fundamental elements of this open dedicated to those who want to experience the sea at 360 °.

A versatile boat with a marine and reliable hull that will allow you to experience the sea beyond all expectations.

As in the larger model, also on the open sport 36

There are large side folding wings that create an "infinite" plane in direct contact with the sea.

The interiors reflect the sporty style of the boat, with a large open space at the bow and a comfortable guest cabin at the stern.

A boat that knows how to be recognized thanks to its refined design,

to the stylistic details and to the care of every single component.