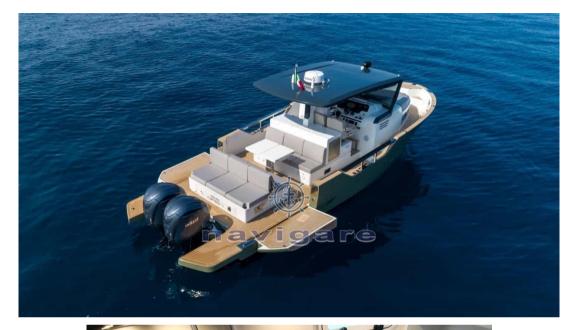

A versatile boat with a marine and reliable hull that will allow you to experience the sea beyond all expectations.

As in the larger model, also on the open sport 36

There are large side folding wings that create an "infinite" plane in direct contact with the sea.

The interiors reflect the sporty style of the boat, with a large open space at the bow and a comfortable guest cabin at the stern.

A boat that knows how to be recognized thanks to its refined design,

to the stylistic details and to the care of every single component.

### **Deck equipment**

DECK SHOWER