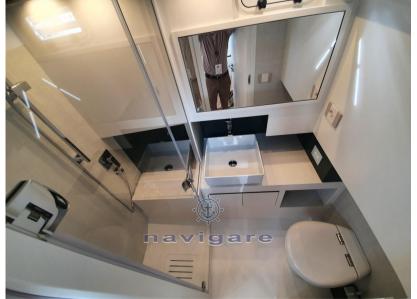

boat that knows how to be recognized thanks to its refined design,

to the stylistic details and to the care of every single component.

# Specifications

| YEAR      |  |
|-----------|--|
| 2024      |  |
|           |  |
| WIDTH     |  |
| 3.65      |  |
|           |  |
| BATHROOMS |  |
| 1         |  |
|           |  |

| LENGTH      |  |
|-------------|--|
| 9.99        |  |
|             |  |
| CABINS      |  |
| 2           |  |
|             |  |
| HORSE POWER |  |
| 2 X 300 CV  |  |



#### General

TYPE BRAND MODEL CURRENT LOCATION

Motorboat lion yachts F36 open sport Toscana

## **Building / facilities**

AMOUNT OF CABINS

BERTHS

BATHROOM(S)

1

## **Engine room**

NUMBER OF ENGINES HORSE POWER (CV)  $2 \times 300$ 

### **Deck equipment**

DECK SHOWER