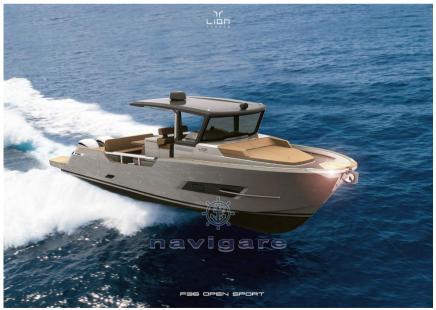

#### LION YACHTS F36 SL

a Fisherman hull on a blanket by SPORT LOBSTER

A sporty boat with a young spirit, without compromises to enter the Leopard world;

Practicality of use and usability of spaces are the fundamental elements of this open dedicated to those who want to experience the sea at 360 °.

A versatile boat with a marine and reliable hull that will allow you to experience the sea beyond all expectations.

As in the larger model, also on the open sport 36

There are large side folding wings that create an "infinite" plane in direct contact with the sea.

The interiors reflect the sporty style of the boat, with a large open space at the bow and a comfortable guest cabin at the stern.

A boat that knows how to be recognized thanks to its refined design,

to the stylistic details and to the care of every single component.