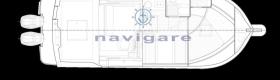

#### Space for 4 even below deck

The interior of the T280 makes good use of the depth of the V and the generosity of the hull volumes. Close to the descent, on the left, there is the kitchen with double hob, sink and refrigerator, while opposite is the dinette of 2.7 square meters with table for four people convertible into a double berth if you have to accommodate an extra couple. At the bow the master cabin, 2.90 meters long and 1.90 wide, served by a bathroom with marine toilet, sink and shower.