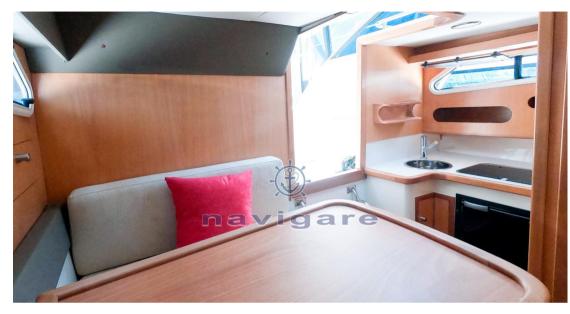

#### Space for 4 even below deck

The interior of the T280 makes good use of the depth of the V and the generosity of the hull volumes. Close to the descent, on the left, there is the kitchen with double hob, sink and refrigerator, while opposite is the dinette of 2.7 square meters with table for four people convertible into a double berth if you have to accommodate an extra couple. At the bow the master cabin, 2.90 meters long and 1.90 wide, served by a bathroom with marine toilet, sink and shower.