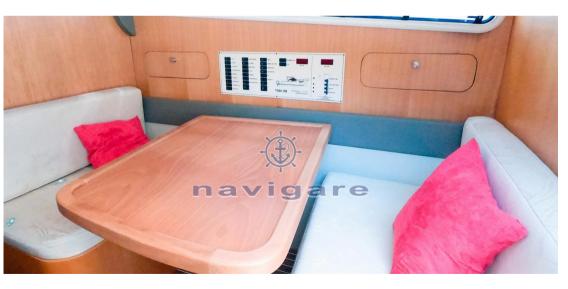

#### Space for 4 even below deck

The interior of the T280 makes good use of the depth of the V and the generosity of the hull volumes. Close to the descent, on the left, there is the kitchen with double hob, sink and refrigerator, while opposite is the dinette of 2.7 square meters with table for four people convertible into a double berth if you have to accommodate an extra couple. At the bow the master cabin, 2.90 meters long and 1.90 wide, served by a bathroom with marine toilet, sink and shower.