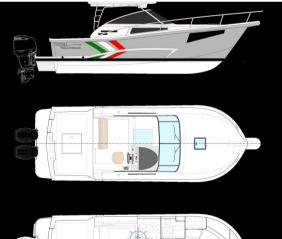

### Description

A design resulting from the experience of dozens of fishermen

the Tuccoli T280 is a fisherman with all the pluses of the case optimized thanks to the suggestions of dozens of fishermen who have chosen it. A hull that makes it fast in navigation, maximum speed of 45 knots, and stable at mooring. The blanket is designed to facilitate fishing without fishermen getting in the way or equipment bothering. Available both inboard, with shaft line, and outboard. All this in just 9.13 meters overall. The advantages of a boat in a boat that does not require registration.

#### Space for 4 even below deck

The interior of the T280 makes good use of the depth of the V and the generosity of the hull volumes. Close to the descent, on the left, there is the kitchen with double hob, sink and refrigerator, while opposite is the dinette of 2.7 square meters with table for four people convertible into a double berth if you have to accommodate an extra couple. At the bow the master cabin, 2.90 meters long and 1.90 wide, served by a bathroom with marine toilet, sink and shower.

# Specifications

| YEAR               | LENGTH          |  |
|--------------------|-----------------|--|
| 2024               | 8.63            |  |
| WIDTH              | DRAFT           |  |
| 3.04               | 0.90            |  |
| FUEL TANK CAPACITY | GUESTS CRUISING |  |
| 410                | 8               |  |
| CABINS             | BATHROOMS       |  |
| 1                  | 1               |  |
|                    |                 |  |