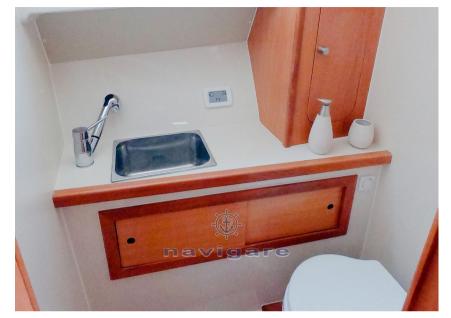

#### Space for 4 even below deck

The interior of the T280 makes good use of the depth of the V and the generosity of the hull volumes. Close to the descent, on the left, there is the kitchen with double hob, sink and refrigerator, while opposite is the dinette of 2.7 square meters with table for four people convertible into a double berth if you have to accommodate an extra couple. At the bow the master cabin, 2.90 meters long and 1.90 wide, served by a bathroom with marine toilet, sink and shower.