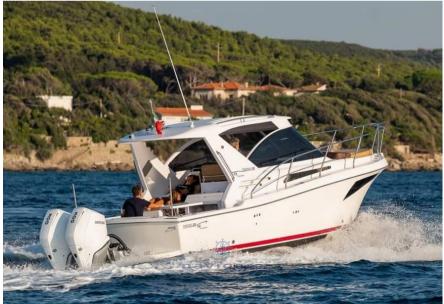

### Description

A design resulting from the experience of dozens of fishermen

the Tuccoli T280 is a fisherman with all the pluses of the case optimized thanks to the suggestions of dozens of fishermen who have chosen it. A hull that makes it fast in navigation, maximum speed of 45 knots, and stable at mooring. The blanket is designed to facilitate fishing without fishermen getting in the way or equipment bothering. Available both inboard, with shaft line, and outboard. All this in just 9.13 meters overall. The advantages of a boat in a boat that does not require registration.