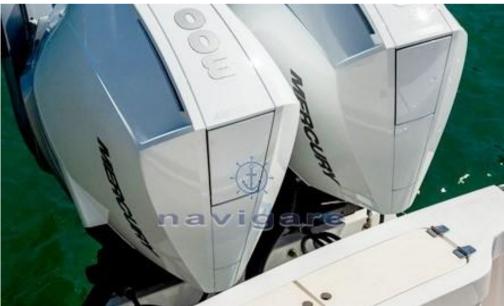

HORSE POWER

2 X 300 CV

| General                |                   |                     |                 |  |
|------------------------|-------------------|---------------------|-----------------|--|
| ТҮРЕ                   | BRAND             | MODEL               | GUESTS CRUISING |  |
| Motorboat              | tuccoli marine    | T280 fuoribordo     | 8               |  |
| CURRENT LOCATION       |                   |                     |                 |  |
| Toscana                |                   |                     |                 |  |
| Dimensions / Performar | nce               |                     |                 |  |
| WEIGHT (T)             | FUEL CAPACITY (L) | CRUISING SPEED (ND) | TOP SPEED (ND)  |  |
| 4400.00                | 410               | 27                  | 42              |  |
| Building / facilities  |                   |                     |                 |  |
| AMOUNT OF CABINS       | BERTHS            | BATHROOM(S)         |                 |  |
| 1                      | 2                 | 1                   |                 |  |

#### **Engine room**

| NUMBER OF ENGINES HORSE POWER (CV) |
|------------------------------------|
| 2 x 300                            |