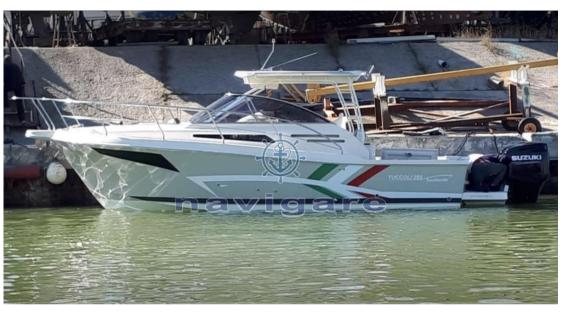

### Description

A design resulting from the experience of dozens of fishermen

the Tuccoli T280 is a fisherman with all the pluses of the case optimized thanks to the suggestions of dozens of fishermen who have chosen it. A hull that makes it fast in navigation, maximum speed of 45 knots, and stable at mooring. The blanket is designed to facilitate fishing without fishermen getting in the way or equipment bothering. Available both inboard, with shaft line, and outboard. All this in just 9.13 meters overall. The advantages of a boat in a boat that does not require registration.