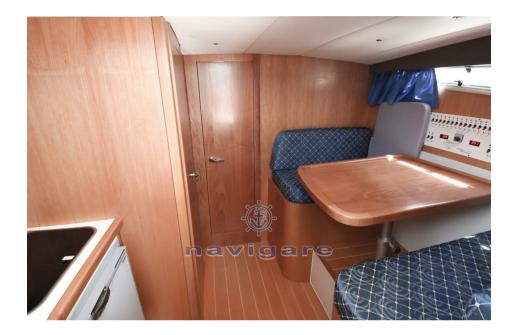

#### Space for 4 even below deck

The interior of the T280 makes good use of the depth of the V and the generosity of the hull volumes. Close to the descent, on the left, there is the kitchen with double hob, sink and refrigerator, while opposite is the dinette of 2.7 square meters with table for four people convertible into a double berth if you have to accommodate an extra couple. At the bow the master cabin, 2.90 meters long and 1.90 wide, served by a bathroom with marine toilet, sink and shower.