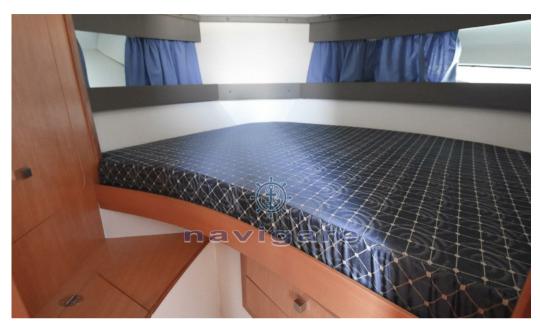

#### Space for 4 even below deck

The interior of the T280 makes good use of the depth of the V and the generosity of the hull volumes. Close to the descent, on the left, there is the kitchen with double hob, sink and refrigerator, while opposite is the dinette of 2.7 square meters with table for four people convertible into a double berth if you have to accommodate an extra couple. At the bow the master cabin, 2.90 meters long and 1.90 wide, served by a bathroom with marine toilet, sink and shower.