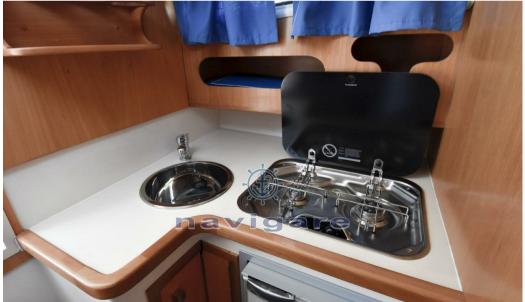

#### Space for 4 even below deck

The interior of the T280 makes good use of the depth of the V and the generosity of the hull volumes. Close to the descent, on the left, there is the kitchen with double hob, sink and refrigerator, while opposite is the dinette of 2.7 square meters with table for four people convertible into a double berth if you have to accommodate an extra couple. At the bow the master cabin, 2.90 meters long and 1.90 wide, served by a bathroom with marine toilet, sink and shower.

### Galley / Laundry / Entertainment

FRIDGE