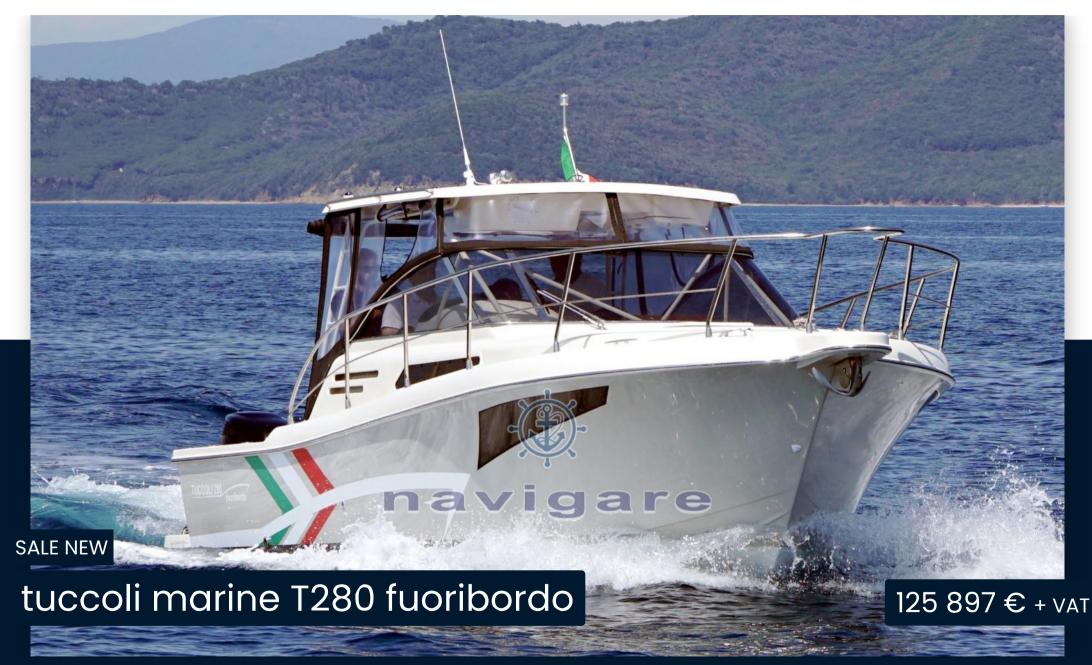

### Description

A design resulting from the experience of dozens of fishermen

the Tuccoli T280 is a fisherman with all the pluses of the case optimized thanks to the suggestions of dozens of fishermen who have chosen it. A hull that makes it fast in navigation, maximum speed of 45 knots, and stable at mooring. The blanket is designed to facilitate fishing without fishermen getting in the way or equipment bothering. Available both inboard, with shaft line, and outboard. All this in just 9.13 meters overall. The advantages of a boat in a boat that does not require registration.

# Specifications

| YEAR               | LENGTH          |  |
|--------------------|-----------------|--|
| 2024               | 8.63            |  |
| WIDTH              | DRAFT           |  |
| 3.04               | 0.90            |  |
| FUEL TANK CAPACITY | GUESTS CRUISING |  |
| 410                | 8               |  |
| CABINS             | BATHROOMS       |  |
| 1                  | 1               |  |
|                    |                 |  |

HORSE POWER

2 X 300 CV

| General                |                   |                     |                 |  |
|------------------------|-------------------|---------------------|-----------------|--|
| ТҮРЕ                   | BRAND             | MODEL               | GUESTS CRUISING |  |
| Motorboat              | tuccoli marine    | T280 fuoribordo     | 8               |  |
| CURRENT LOCATION       |                   |                     |                 |  |
| Toscana                |                   |                     |                 |  |
| Dimensions / Performar | nce               |                     |                 |  |
| WEIGHT (T)             | FUEL CAPACITY (L) | CRUISING SPEED (ND) | TOP SPEED (ND)  |  |
| 4400.00                | 410               | 27                  | 42              |  |
| Building / facilities  |                   |                     |                 |  |
| AMOUNT OF CABINS       | BERTHS            | BATHROOM(S)         |                 |  |
| 1                      | 2                 | 1                   |                 |  |