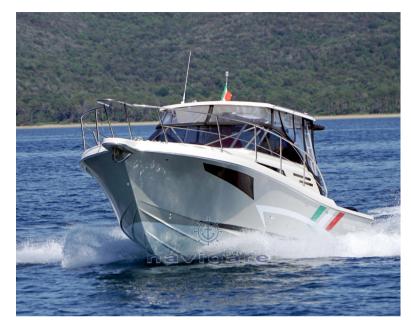

### Description

A design resulting from the experience of dozens of fishermen

the Tuccoli T280 is a fisherman with all the pluses of the case optimized thanks to the suggestions of dozens of fishermen who have chosen it. A hull that makes it fast in navigation, maximum speed of 45 knots, and stable at mooring. The blanket is designed to facilitate fishing without fishermen getting in the way or equipment bothering. Available both inboard, with shaft line, and outboard. All this in just 9.13 meters overall. The advantages of a boat in a boat that does not require registration.