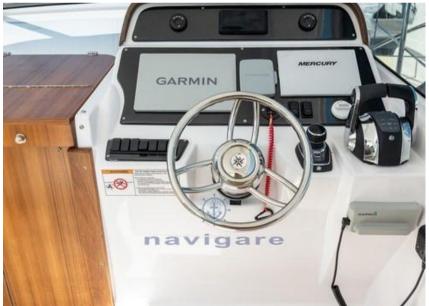

### Description

A design resulting from the experience of dozens of fishermen

the Tuccoli T280 is a fisherman with all the pluses of the case optimized thanks to the suggestions of dozens of fishermen who have chosen it. A hull that makes it fast in navigation, maximum speed of 45 knots, and stable at mooring. The blanket is designed to facilitate fishing without fishermen getting in the way or equipment bothering. Available both inboard, with shaft line, and outboard. All this in just 9.13 meters overall. The advantages of a boat in a boat that does not require registration.

### **Navigation equipment**

NAVIGATION COMPASS