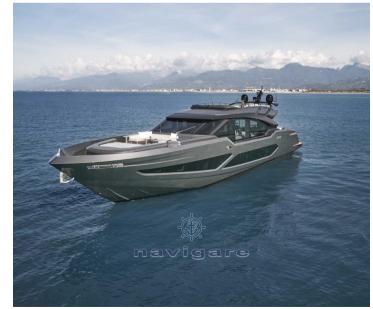

## Description

Each AB YACHTS boat offers the experience of at least 50 knots of speed with a cruising speed of 46 knots!

Pure adrenaline, incredible acceleration and breathtaking turns. Always safe and glamorous. Sporty temperament,

but also extreme attention to the lifestyle on board. The vibrations have been tested and it is surprisingly quiet.

The only real option for those who want to have the best of the best.

Over 25 meters designed for an owner ready to steer his boat independently,

using it as a luxury day-boat or as a cruiser for long cruises. A concentrate of speed,

safety and comfort for those who love the thrill of performance alternating with the pleasure of life on board and

the desire to discover different places with extremely short cruising times.

With 1,30 mt [4 ft.], the lowest draft in her category

22% larger fuel tank

35% larger fresh water tank

With 52+ knots, the fastest boat in her category