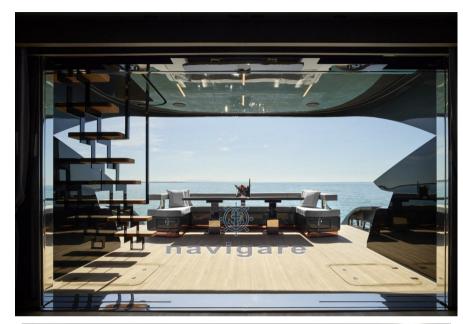

ory

22% larger fuel tank

35% larger fresh water tank

With 52+ knots, the fastest boat in her category

30% longer range (nautical miles) at cruising speed

Specifications

YEAR

2024

**WIDTH** 

6.80

**FUEL TANK CAPACITY** 

11300

**BATHROOMS** 

1

**HORSE POWER** 

3 X 2600 CV

LENGTH

30.50

DRAFT

1.30

**CABINS** 

4

**ENGINE MANUFACTURER** 

MAN V12-2000



| Cor |     | resi |
|-----|-----|------|
| GEI | IEI | TO I |

TYPE BRAND MODEL

Motorboat ab yachts Ab 100

## **Dimensions / Performance**

FUEL CAPACITY (L) CRUISING SPEED (ND) TOP SPEED (ND)

11300 45 50

# **Building / facilities**

AMOUNT OF CABINS
BERTHS
BATHROOM(S)
4
8
1

#### **Engine room**

ENGINE NUMBER OF ENGINES HORSE POWER (CV)

MAN V12-2000 3 x 2600

## **Deck equipment**

**DECK SHOWER**