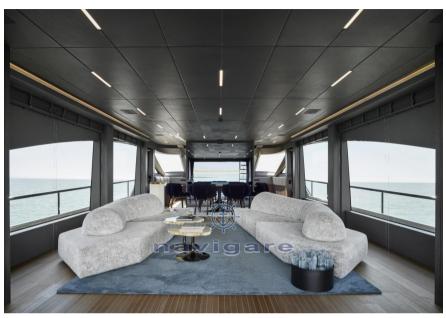

her category

22% larger fuel tank

35% larger fresh water tank

With 52+ knots, the fastest boat in her category

30% longer range (nautical miles) at cruising speed

Specifications

YEAR

2024

**WIDTH** 

6.80

**FUEL TANK CAPACITY** 

11300

**BATHROOMS** 

1

**HORSE POWER** 

3 X 2600 CV

LENGTH

30.50

DRAFT

1.30

**CABINS** 

4

**ENGINE MANUFACTURER** 

MAN V12-2000



| Cor |     | resi |
|-----|-----|------|
| GEI | IEI | TO I |

TYPE BRAND MODEL

Motorboat ab yachts Ab 100

## **Dimensions / Performance**

FUEL CAPACITY (L) CRUISING SPEED (ND) TOP SPEED (ND)

11300 45 50

# **Building / facilities**

AMOUNT OF CABINS
BERTHS
BATHROOM(S)
4
8
1

#### **Engine room**

ENGINE NUMBER OF ENGINES HORSE POWER (CV)

MAN V12-2000 3 x 2600

## **Deck equipment**

**DECK SHOWER**