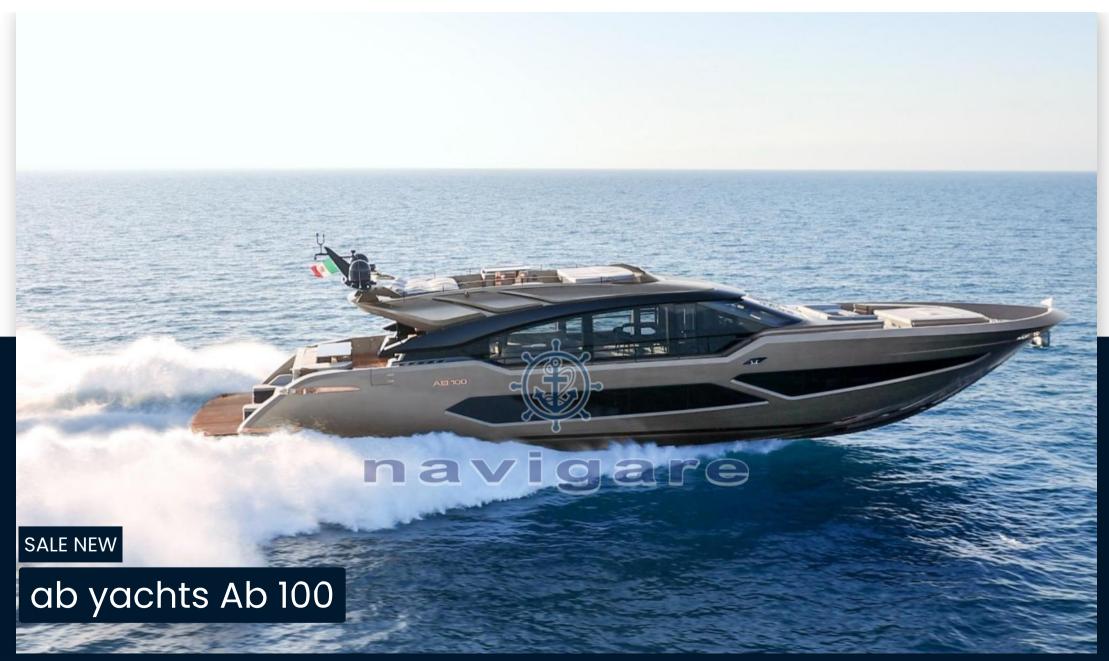

## Description

Each AB YACHTS boat offers the experience of at least 50 knots of speed with a cruising speed of 46 knots!

Pure adrenaline, incredible acceleration and breathtaking turns. Always safe and glamorous. Sporty temperament,

but also extreme attention to the lifestyle on board. The vibrations have been tested and it is surprisingly quiet.

The only real option for those who want to have the best of the best.

Over 25 meters designed for an owner ready to steer his boat independently,

using it as a luxury day-boat or as a cruiser for long cruises. A concentrate of speed,

safety and comfort for those who love the thrill of performance alternating with the pleasure of life on board and

the desire to discover different places with extremely short cruising times.

With 1,30 mt [4 ft.], the lowest draft in her category

22% larger fuel tank

35% larger fresh water tank

With 52+ knots, the fastest boat in her category

**CABINS** 

4

**ENGINE MANUFACTURER** 

MAN V12-2000

| Cor |     | resi |
|-----|-----|------|
| GEI | IEI | TO I |

TYPE BRAND MODEL

Motorboat ab yachts Ab 100