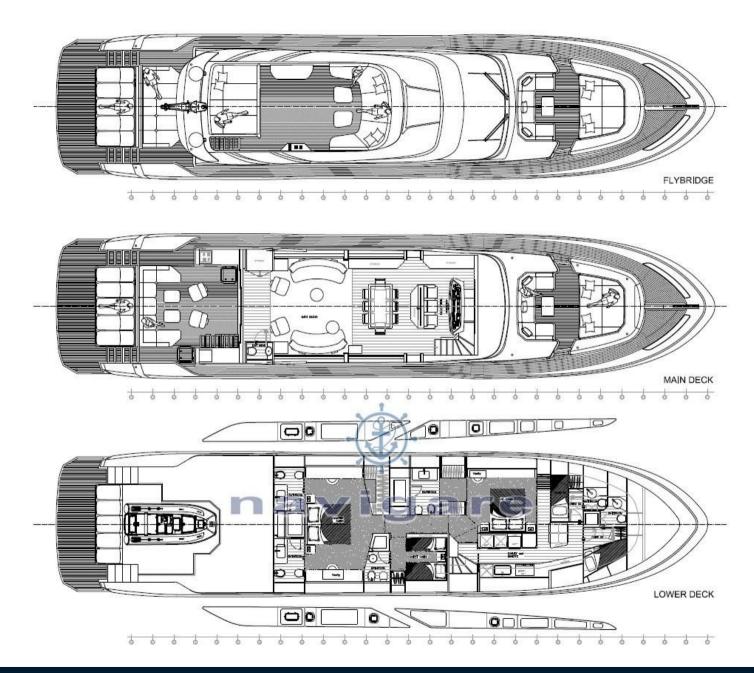

k

35% larger fresh water tank

With 52+ knots, the fastest boat in her category

30% longer range (nautical miles) at cruising speed

Specifications

YEAR

2024

**WIDTH** 

6.80

**FUEL TANK CAPACITY** 

11300

**BATHROOMS** 

1

**HORSE POWER** 

3 X 2600 CV

LENGTH

30.50

DRAFT

1.30

**CABINS** 

4

**ENGINE MANUFACTURER** 

MAN V12-2000



| Cor |     | resi |
|-----|-----|------|
| GEI | IEI | TO I |

TYPE BRAND MODEL

Motorboat ab yachts Ab 100

## **Dimensions / Performance**

FUEL CAPACITY (L) CRUISING SPEED (ND) TOP SPEED (ND)

11300 45 50

# **Building / facilities**

AMOUNT OF CABINS
BERTHS
BATHROOM(S)
4
8
1

#### **Engine room**

ENGINE NUMBER OF ENGINES HORSE POWER (CV)

MAN V12-2000 3 x 2600

## **Deck equipment**

**DECK SHOWER**