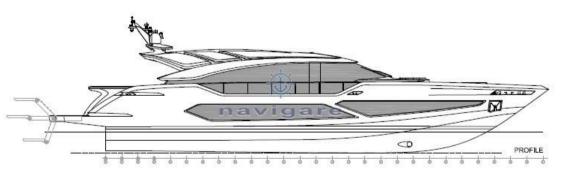

30% longer range (nautical miles) at cruising speed

Specifications

YEAR

2024

**WIDTH** 

6.80

**FUEL TANK CAPACITY** 

11300

**BATHROOMS** 

1

**HORSE POWER** 

3 X 2600 CV

LENGTH

30.50

DRAFT

1.30

**CABINS** 

4

**ENGINE MANUFACTURER** 

MAN V12-2000

| Cor |     | resi |
|-----|-----|------|
| GEI | IEI | TO I |

TYPE BRAND MODEL

Motorboat ab yachts Ab 100