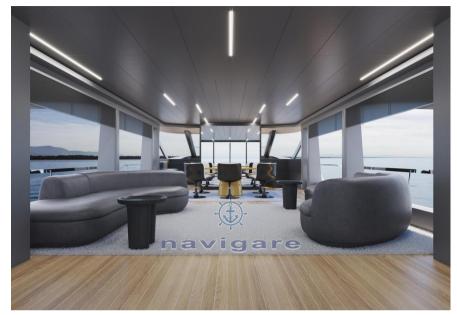

t in her category

22% larger fuel tank

35% larger fresh water tank

With 52+ knots, the fastest boat in her category

30% longer range (nautical miles) at cruising speed

Specifications

YEAR

2024

**WIDTH** 

6.80

**FUEL TANK CAPACITY** 

11300

**BATHROOMS** 

1

**HORSE POWER** 

3 X 2600 CV

LENGTH

30.50

DRAFT

1.30

**CABINS** 

4

**ENGINE MANUFACTURER** 

MAN V12-2000



| Cor |     | resi |
|-----|-----|------|
| GEI | IEI | TO I |

TYPE BRAND MODEL

Motorboat ab yachts Ab 100

## **Dimensions / Performance**

FUEL CAPACITY (L) CRUISING SPEED (ND) TOP SPEED (ND)

11300 45 50

# **Building / facilities**

AMOUNT OF CABINS
BERTHS
BATHROOM(S)
4
8
1

#### **Engine room**

ENGINE NUMBER OF ENGINES HORSE POWER (CV)

MAN V12-2000 3 x 2600

## **Deck equipment**

**DECK SHOWER**