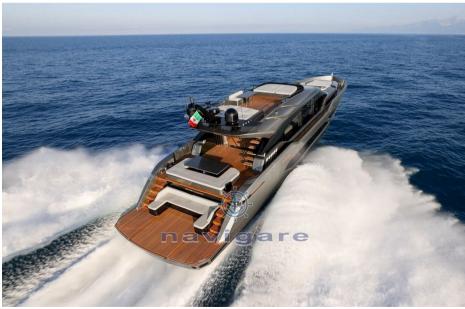

## Description

Each AB YACHTS boat offers the experience of at least 50 knots of speed with a cruising speed of 46 knots!

Pure adrenaline, incredible acceleration and breathtaking turns. Always safe and glamorous. Sporty temperament,

but also extreme attention to the lifestyle on board. The vibrations have been tested and it is surprisingly quiet.

The only real option for those who want to have the best of the best.

Over 25 meters designed for an owner ready to steer his boat independently,

using it as a luxury day-boat or as a cruiser for long cruises. A concentrate of speed,

safety and comfort for those who love the thrill of performance alternating with the pleasure of life on board and