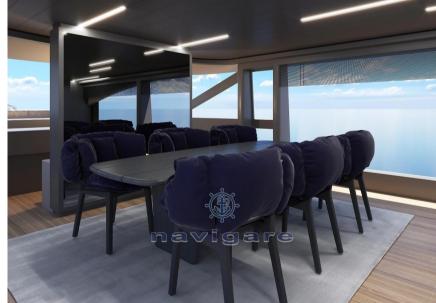

y

22% larger fuel tank

35% larger fresh water tank

With 52+ knots, the fastest boat in her category

30% longer range (nautical miles) at cruising speed

Specifications

YEAR

2024

**WIDTH** 

6.80

**FUEL TANK CAPACITY** 

11300

**BATHROOMS** 

1

**HORSE POWER** 

3 X 2600 CV

LENGTH

30.50

DRAFT

1.30

**CABINS** 

4

**ENGINE MANUFACTURER** 

MAN V12-2000



| Cor |     | resi |
|-----|-----|------|
| GEI | IEI | TO I |

TYPE BRAND MODEL

Motorboat ab yachts Ab 100

## **Dimensions / Performance**

FUEL CAPACITY (L) CRUISING SPEED (ND) TOP SPEED (ND)

11300 45 50

# **Building / facilities**

AMOUNT OF CABINS
BERTHS
BATHROOM(S)
4
8
1

#### **Engine room**

ENGINE NUMBER OF ENGINES HORSE POWER (CV)

MAN V12-2000 3 x 2600

## **Deck equipment**

**DECK SHOWER**