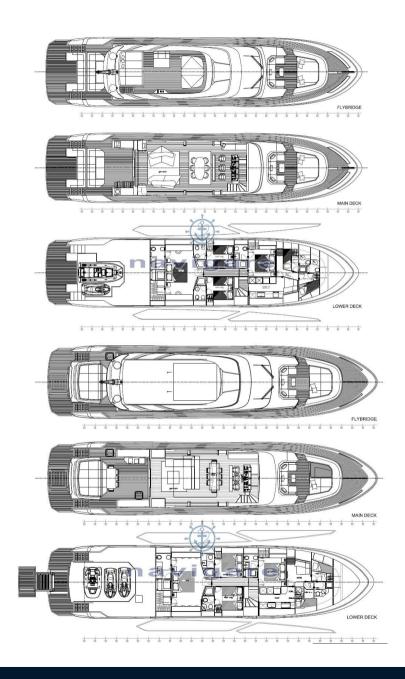

**CABINS** 

4

**ENGINE MANUFACTURER** 

MAN V12-2000

| Cor |     | resi |
|-----|-----|------|
| GEI | IEI | TO I |

TYPE BRAND MODEL

Motorboat ab yachts Ab 100

# **Building / facilities**

AMOUNT OF CABINS
BERTHS
BATHROOM(S)
4
8
1