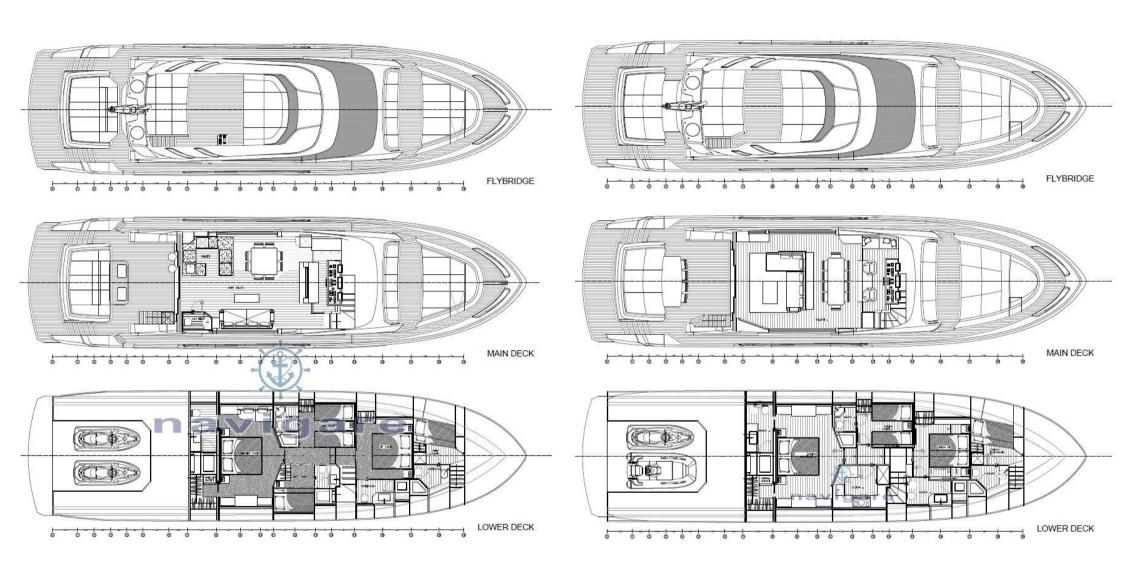

1

**HORSE POWER** 

3 X 2000 CV

LENGTH

25.40

DRAFT

1.30

**CABINS** 

#### **Building / facilities**

AMOUNT OF CABINS
BERTHS
BATHROOM(S)
4
8
1