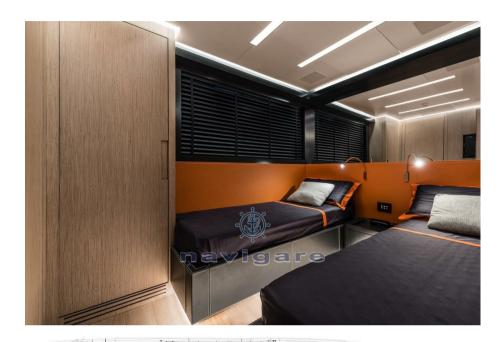

t places with extremely short cruising times.

Accessories notes:

,

# **Specifications**

YEAR

2024

**WIDTH** 

6.50

**FUEL TANK CAPACITY** 

9500

**BATHROOMS** 

1

**HORSE POWER** 

3 X 2000 CV

LENGTH

25.40

DRAFT

1.30

**CABINS** 

4

**ENGINE MANUFACTURER** 

MAN V12-2000



| Gen | era |   |
|-----|-----|---|
|     |     | ı |

TYPE BRAND MODEL CURRENT LOCATION

Motorboat ab yachts Ab 80 Toscana

## **Dimensions/Performance**

FUEL CAPACITY (L) CRUISING SPEED (ND) TOP SPEED (ND) 9500 49 55

#### **Building / facilities**

AMOUNT OF CABINS
BERTHS
BATHROOM(S)
4
8
1

#### **Engine room**

ENGINE NUMBER OF ENGINES HORSE POWER (CV)

MAN V12-2000 3 x 2000

### Electricity / air conditioning

**GENERATOR** 

#### **Deck equipment**

**DECK SHOWER**