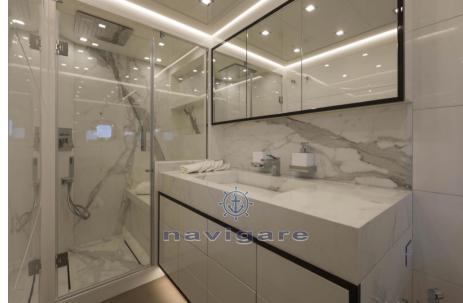

cover different places with extremely short cruising times.

Accessories notes:

,

# **Specifications**

YEAR

2024

**WIDTH** 

6.50

**FUEL TANK CAPACITY** 

9500

**BATHROOMS** 

1

**HORSE POWER** 

3 X 2000 CV

LENGTH

25.40

DRAFT

1.30

**CABINS** 

4

**ENGINE MANUFACTURER** 

MAN V12-2000



| Gen | era |   |
|-----|-----|---|
|     |     | ı |

TYPE BRAND MODEL CURRENT LOCATION

Motorboat ab yachts Ab 80 Toscana

## **Dimensions/Performance**

FUEL CAPACITY (L) CRUISING SPEED (ND) TOP SPEED (ND) 9500 49 55

#### **Building / facilities**

AMOUNT OF CABINS
BERTHS
BATHROOM(S)
4
8
1

#### **Engine room**

ENGINE NUMBER OF ENGINES HORSE POWER (CV)

MAN V12-2000 3 x 2000

### Electricity / air conditioning

**GENERATOR** 

#### **Deck equipment**

**DECK SHOWER**