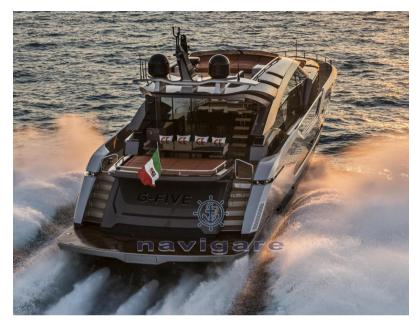

## Description

**FULL PACKAGE SIMRAD** 

COMPLETE ENGINE INSTRUMENTATION -

PLOTTER - VHF - AUTOPILOT - RADAR -

MANOEUVRING JOYSTICK - BOW THRUSTER - ETC.

Each AB YACHTS boat offers the experience of at least 50 knots of speed with a cruising speed of 46 knots!

Pure adrenaline, incredible acceleration and breathtaking turns. Always safe and glamorous. Sporty temperament,

but also extreme attention to the lifestyle on board. The vibrations have been tested and it is surprisingly quiet.

The only real option for those who want to have the best of the best.

Over 25 meters designed for an owner ready to steer his boat independently,

using it as a luxury day-boat or as a cruiser for long cruises. A concentrate of speed,

safety and comfort for those who love the thrill of performance alternating with the pleasure of life on board and

the desire to discover different places with extremely short cruising times.

Accessories notes: