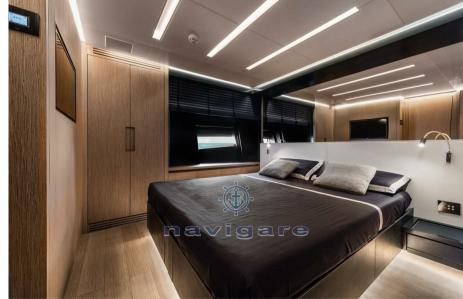

erent places with extremely short cruising times.

Accessories notes:

,

# **Specifications**

YEAR

2024

**WIDTH** 

6.50

**FUEL TANK CAPACITY** 

9500

**BATHROOMS** 

1

**HORSE POWER** 

3 X 2000 CV

LENGTH

25.40

DRAFT

1.30

**CABINS** 

4

**ENGINE MANUFACTURER** 

MAN V12-2000



| Gen | era |   |
|-----|-----|---|
|     |     | ı |

TYPE BRAND MODEL CURRENT LOCATION

Motorboat ab yachts Ab 80 Toscana

## **Dimensions/Performance**

FUEL CAPACITY (L) CRUISING SPEED (ND) TOP SPEED (ND) 9500 49 55

#### **Building / facilities**

AMOUNT OF CABINS
BERTHS
BATHROOM(S)
4
8
1

#### **Engine room**

ENGINE NUMBER OF ENGINES HORSE POWER (CV)

MAN V12-2000 3 x 2000

### Electricity / air conditioning

**GENERATOR** 

#### **Deck equipment**

**DECK SHOWER**