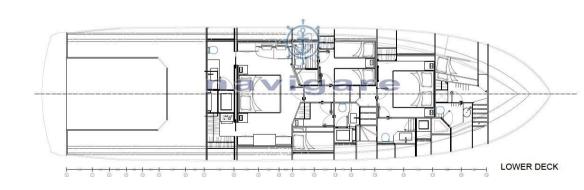

1

**HORSE POWER** 

3 X 2000 CV

LENGTH

25.40

DRAFT

1.30

**CABINS** 

#### **Building / facilities**

AMOUNT OF CABINS
BERTHS
BATHROOM(S)
4
8
1