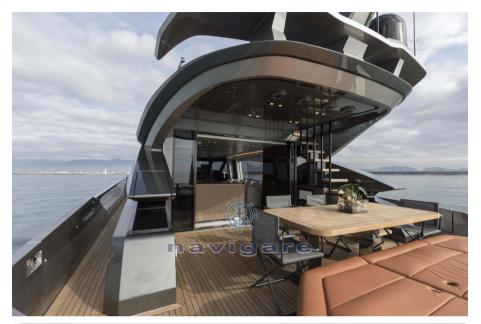

esire to discover different places with extremely short cruising times.

Accessories notes:

,

# **Specifications**

YEAR

2024

**WIDTH** 

6.50

**FUEL TANK CAPACITY** 

9500

**BATHROOMS** 

1

**HORSE POWER** 

3 X 2000 CV

LENGTH

25.40

DRAFT

1.30

**CABINS** 

4

**ENGINE MANUFACTURER** 

MAN V12-2000



| Gen | era |   |
|-----|-----|---|
|     |     | ı |

TYPE BRAND MODEL CURRENT LOCATION

Motorboat ab yachts Ab 80 Toscana

## **Dimensions/Performance**

FUEL CAPACITY (L) CRUISING SPEED (ND) TOP SPEED (ND) 9500 49 55

#### **Building / facilities**

AMOUNT OF CABINS
BERTHS
BATHROOM(S)
4
8
1

#### **Engine room**

ENGINE NUMBER OF ENGINES HORSE POWER (CV)

MAN V12-2000 3 x 2000

### Electricity / air conditioning

**GENERATOR** 

#### **Deck equipment**

**DECK SHOWER**