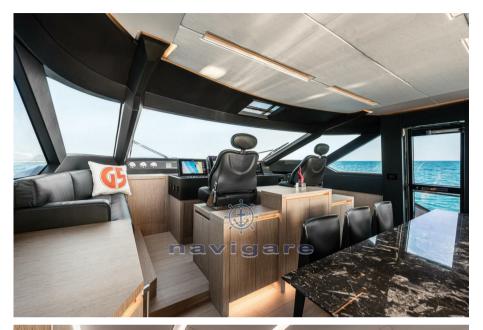

## Description

**FULL PACKAGE SIMRAD** 

COMPLETE ENGINE INSTRUMENTATION -

PLOTTER - VHF - AUTOPILOT - RADAR -

MANOEUVRING JOYSTICK - BOW THRUSTER - ETC.

Each AB YACHTS boat offers the experience of at least 50 knots of speed with a cruising speed of 46 knots!