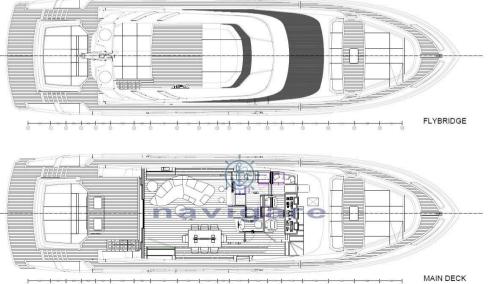

aces with extremely short cruising times.

Accessories notes:

,

# **Specifications**

YEAR

2024

**WIDTH** 

6.50

**FUEL TANK CAPACITY** 

9500

**BATHROOMS** 

1

**HORSE POWER** 

3 X 2000 CV

LENGTH

25.40

DRAFT

1.30

**CABINS** 

4

**ENGINE MANUFACTURER** 

MAN V12-2000



| Gen | era |   |
|-----|-----|---|
|     |     | ı |

TYPE BRAND MODEL CURRENT LOCATION

Motorboat ab yachts Ab 80 Toscana

## **Dimensions/Performance**

FUEL CAPACITY (L) CRUISING SPEED (ND) TOP SPEED (ND) 9500 49 55

#### **Building / facilities**

AMOUNT OF CABINS
BERTHS
BATHROOM(S)
4
8
1

#### **Engine room**

ENGINE NUMBER OF ENGINES HORSE POWER (CV)

MAN V12-2000 3 x 2000

### Electricity / air conditioning

**GENERATOR** 

#### **Deck equipment**

**DECK SHOWER**