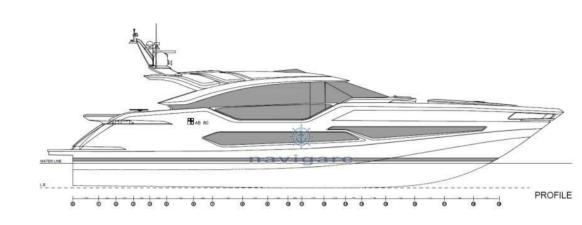

places with extremely short cruising times.

Accessories notes:

,

# **Specifications**

YEAR

2024

**WIDTH** 

6.50

**FUEL TANK CAPACITY** 

9500

**BATHROOMS** 

1

**HORSE POWER** 

3 X 2000 CV

LENGTH

25.40

DRAFT

1.30

**CABINS** 

4

**ENGINE MANUFACTURER** 

MAN V12-2000



| Gen | era |   |
|-----|-----|---|
|     |     | ı |

TYPE BRAND MODEL CURRENT LOCATION

Motorboat ab yachts Ab 80 Toscana

## **Dimensions/Performance**

FUEL CAPACITY (L) CRUISING SPEED (ND) TOP SPEED (ND) 9500 49 55

#### **Building / facilities**

AMOUNT OF CABINS
BERTHS
BATHROOM(S)
4
8
1

#### **Engine room**

ENGINE NUMBER OF ENGINES HORSE POWER (CV)

MAN V12-2000 3 x 2000

### Electricity / air conditioning

**GENERATOR** 

#### **Deck equipment**

**DECK SHOWER**