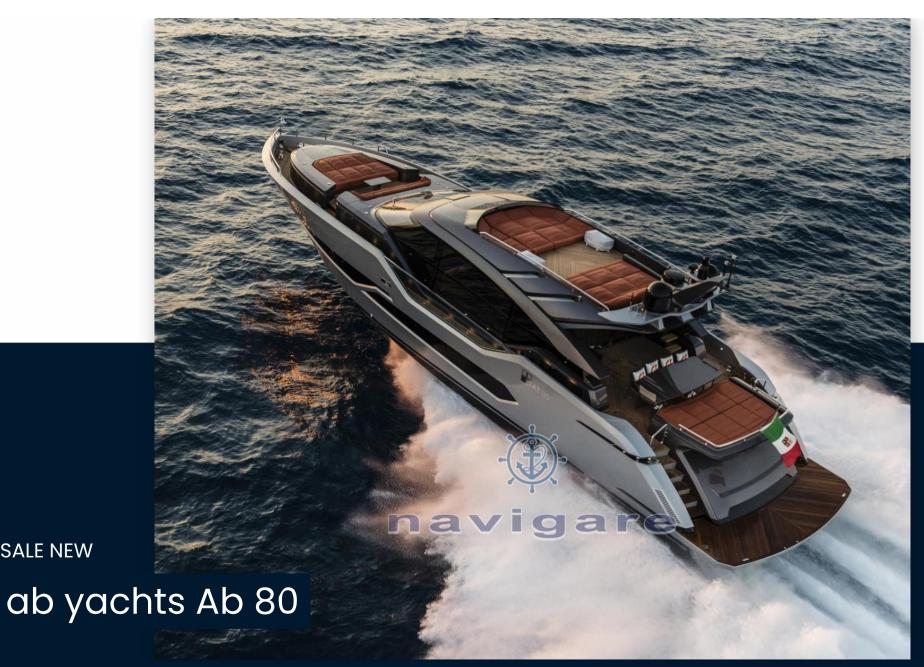

## Description

**FULL PACKAGE SIMRAD** 

COMPLETE ENGINE INSTRUMENTATION -

PLOTTER - VHF - AUTOPILOT - RADAR -

MANOEUVRING JOYSTICK - BOW THRUSTER - ETC.

Each AB YACHTS boat offers the experience of at least 50 knots of speed with a cruising speed of 46 knots!

Pure adrenaline, incredible acceleration and breathtaking turns. Always safe and glamorous. Sporty temperament,

but also extreme attention to the lifestyle on board. The vibrations have been tested and it is surprisingly quiet.

The only real option for those who want to have the best of the best.

Over 25 meters designed for an owner ready to steer his boat independently,

using it as a luxury day-boat or as a cruiser for long cruises. A concentrate of speed,

safety and comfort for those who love the thrill of performance alternating with the pleasure of life on board and

the desire to discover different places with extremely short cruising times.

Accessories notes:

4

**ENGINE MANUFACTURER** 

MAN V12-2000

| Gen | era |   |
|-----|-----|---|
|     |     | ı |

TYPE BRAND MODEL CURRENT LOCATION

Motorboat ab yachts Ab 80 Toscana