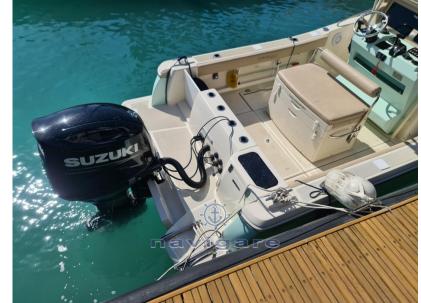

Staging and technical:

Water pressure pump, Deck Shower, Courtesy Lights, Automatic Bilge Pump, swimming ladder, Horn, T-Top.

Domaetic Facilities onhoard:

#### **Engine room**

NUMBER OF ENGINES HORSE POWER (CV)  $1 \times 250$ 