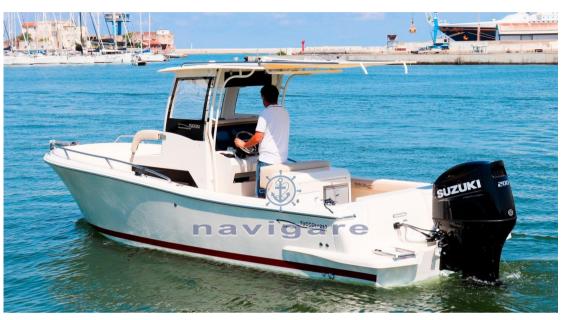

#### Relaxation for the whole family

The super fisherman's hull head makes it a perfect tool for fishing: stable and durable. But its nature makes it suitable for anyone who does not have a passion for fishing

Relaxation is ensured by the extra-comfortable seat forward of the console and the entire bow, which can be transformed into a huge 3.5-square-meter sundeck. To lie down, sunbathe, sleep or to watch the children play safely thanks to the protection of the bulwarks.

Super compact: low cost in port and trailerable

All this in just 6.88 meters of overall length. Despite its size, the floor area is 13.5 square meters, allowing you ample freedom of movement, thanks also to the internal height of 1.75 m. Like any boat, you don't have to register it, so it doesn't affect you fiscally and you don't pay the annual tax on pleasure boating. In addition, by staying in the category under seven meters, you also save on port fees for the berth: many ports reserve lower rates for boats with compact sizes. But that's not all, its width of 2.50 meters makes it trailerable: you can practically do without a berth.