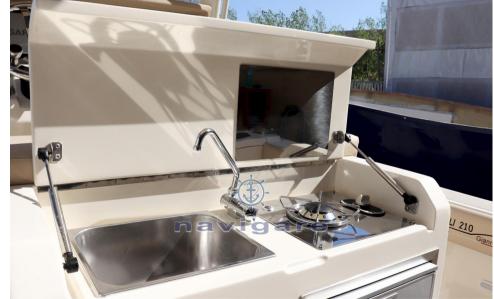

Staging and technical:

Water pressure pump, Deck Shower, Courtesy Lights, Automatic Bilge Pump, swimming ladder, Horn, T-Top.

Domaetic Facilities onhoard: