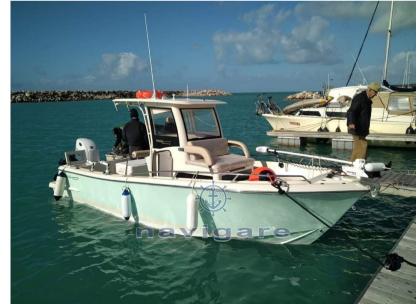

#### Relaxation for the whole family

The super fisherman's hull head makes it a perfect tool for fishing: stable and durable. But its nature makes it suitable for anyone who does not have a passion for fishing

Relaxation is ensured by the extra-comfortable seat forward of the console and the entire bow, which can be transformed into a huge 3.5-square-meter sundeck. To lie down, sunbathe, sleep or to watch the children play safely thanks to the protection of the bulwarks.

Super compact: low cost in port and trailerable

All this in just 6.88 meters of overall length. Despite its size, the floor area is 13.5 square meters, allowing you ample freedom of movement, thanks also to the internal height of 1.75 m. Like any boat, you don't have to register it, so it doesn't affect you fiscally and you don't pay the annual tax on pleasure boating. In addition, by staying in the category under seven meters, you also save on port fees for the berth: many ports reserve lower rates for boats with compact sizes. But that's not all, its width of 2.50 meters makes it trailerable: you can practically do without a berth.