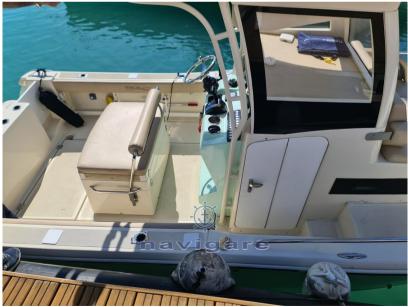

Relaxation is ensured by the extra-comfortable seat forward of the console and the entire bow, which can be transformed into a huge 3.5-square-meter sundeck. To lie down, sunbathe, sleep or to watch the children play safely thanks to the protection of the bulwarks.