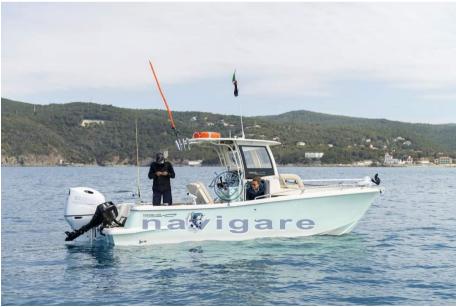

#### Relaxation for the whole family

The super fisherman's hull head makes it a perfect tool for fishing: stable and durable. But its nature makes it suitable for anyone who does not have a passion for fishing

Relaxation is ensured by the extra-comfortable seat forward of the console and the entire bow, which can be transformed into a huge 3.5-square-meter sundeck. To lie down, sunbathe, sleep or to watch the children play safely thanks to the protection of the bulwarks.

Super compact: low cost in port and trailerable

All this in just 6.88 meters of overall length. Despite its size, the floor area is 13.5 square meters, allowing you ample freedom of movement, thanks also to the internal height of 1.75 m. Like any boat, you don't have to register it, so it doesn't affect you fiscally and you don't pay the annual tax on pleasure boating. In addition, by staying in the category under seven meters, you also save on port fees for the berth: many ports reserve lower rates for boats with compact sizes. But that's not all, its width of 2.50 meters makes it trailerable: you can practically do without a berth.