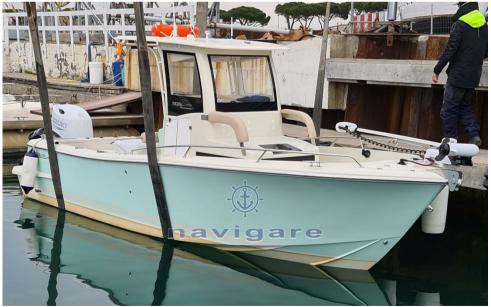

#### Relaxation for the whole family

The super fisherman's hull head makes it a perfect tool for fishing: stable and durable. But its nature makes it suitable for anyone who does not have a passion for fishing

Relaxation is ensured by the extra-comfortable seat forward of the console and the entire bow, which can be transformed into a huge 3.5-square-meter sundeck. To lie down, sunbathe, sleep or to watch the children play safely thanks to the protection of the bulwarks.

Super compact: low cost in port and trailerable

All this in just 6.88 meters of overall length. Despite its size, the floor area is 13.5 square meters, allowing you ample freedom of movement, thanks also to the internal height of 1.75 m. Like any boat, you don't have to register it, so it doesn't affect you fiscally and you don't pay the annual tax on pleasure boating. In addition, by staying in the category under seven meters, you also save on port fees for the berth: many ports reserve lower rates for boats with compact sizes. But that's not all, its width of 2.50 meters makes it trailerable: you can practically do without a berth.

Staging and technical:

Water pressure pump, Deck Shower, Courtesy Lights, Automatic Bilge Pump, swimming ladder, Horn, T-Top.

Domaetic Facilities onhoard: