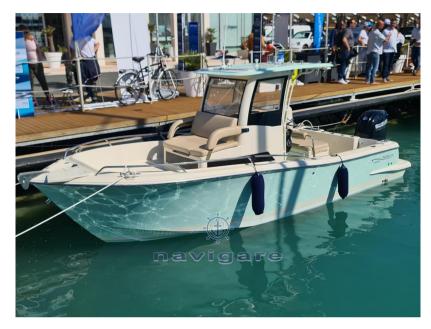

#### Relaxation for the whole family

The super fisherman's hull head makes it a perfect tool for fishing: stable and durable. But its nature makes it suitable for anyone who does not have a passion for fishing

Relaxation is ensured by the extra-comfortable seat forward of the console and the entire bow, which can be transformed into a huge 3.5-square-meter sundeck. To lie down, sunbathe, sleep or to watch the children play safely thanks to the protection of the bulwarks.

Super compact: low cost in port and trailerable

All this in just 6.88 meters of overall length. Despite its size, the floor area is 13.5 square meters, allowing you ample freedom of movement, thanks also to the internal height of 1.75 m. Like any boat, you don't have to register it, so it doesn't affect you fiscally and you don't pay the annual tax on pleasure boating. In addition, by staying in the category under seven meters, you also save on port fees for the berth: many ports reserve lower rates for boats with compact sizes. But that's not all, its width of 2.50 meters makes it trailerable: you can practically do without a berth.