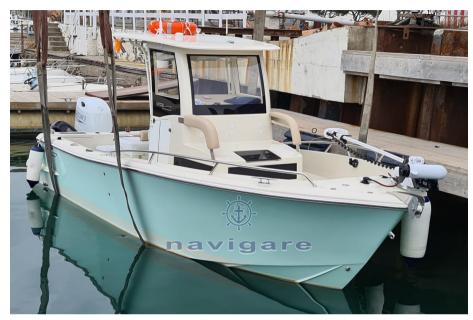

#### Relaxation for the whole family

The super fisherman's hull head makes it a perfect tool for fishing: stable and durable. But its nature makes it suitable for anyone who does not have a passion for fishing

Super compact: low cost in port and trailerable

All this in just 6.88 meters of overall length. Despite its size, the floor area is 13.5 square meters, allowing you ample freedom of movement, thanks also to the internal height of 1.75 m. Like any boat, you don't have to register it, so it doesn't affect you fiscally and you don't pay the annual tax on pleasure boating. In addition, by staying in the category under seven meters, you also save on port fees for the berth: many ports reserve lower rates for boats with compact sizes. But that's not all, its width of 2.50 meters makes it trailerable: you can practically do without a berth.