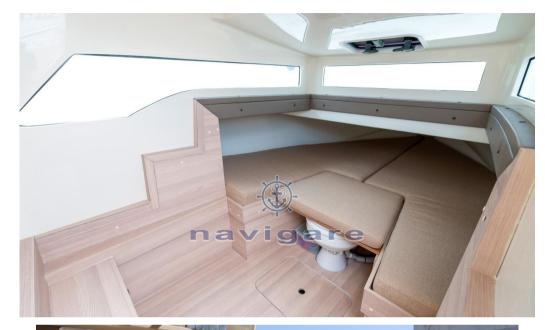

Super compact: low cost in port and trailerable

All this in just 6.88 meters of overall length. Despite its size, the floor area is 13.5 square meters, allowing you ample freedom of movement, thanks also to the internal height of 1.75 m. Like any boat, you don't have to register it, so it doesn't affect you fiscally and you don't pay the annual tax on pleasure boating. In addition, by staying in the category under seven meters, you also save on port fees for the berth: many ports reserve lower rates for boats with compact sizes. But that's not all, its width of 2.50 meters makes it trailerable: you can practically do without a berth.

Staging and technical:

Water pressure pump, Deck Shower, Courtesy Lights, Automatic Bilge Pump, swimming ladder, Horn, T-Top.

Domaetic Facilities onhoard:

# **Building / facilities**

AMOUNT OF CABINS
BERTHS
BATHROOM(S)
1
1