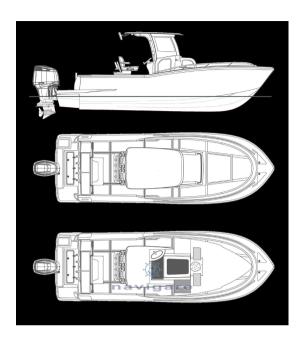

Super compact: low cost in port and trailerable

All this in just 6.88 meters of overall length. Despite its size, the floor area is 13.5 square meters, allowing you ample freedom of movement, thanks also to the internal height of 1.75 m. Like any boat, you don't have to register it, so it doesn't affect you fiscally and you don't pay the annual tax on pleasure boating. In addition, by staying in the category under seven meters, you also save on port fees for the berth: many ports reserve lower rates for boats with compact sizes. But that's not all, its width of 2.50 meters makes it trailerable: you can practically do without a berth.

# **Building / facilities**

AMOUNT OF CABINS
BERTHS
BATHROOM(S)
1
1