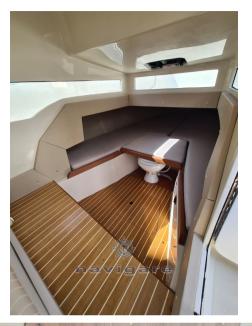

Super compact: low cost in port and trailerable

All this in just 6.88 meters of overall length. Despite its size, the floor area is 13.5 square meters, allowing you ample freedom of movement, thanks also to the internal height of 1.75 m. Like any boat, you don't have to register it, so it doesn't affect you fiscally and you don't pay the annual tax on pleasure boating. In addition, by staying in the category under seven meters, you also save on port fees for the berth: many ports reserve lower rates for boats with compact sizes. But that's not all, its width of 2.50 meters makes it trailerable: you can practically do without a berth.

Staging and technical:

Water pressure pump, Deck Shower, Courtesy Lights, Automatic Bilge Pump, swimming ladder, Horn, T-Top.

Domaetic Facilities onhoard:

# **Building / facilities**

AMOUNT OF CABINS
BERTHS
BATHROOM(S)
1
1