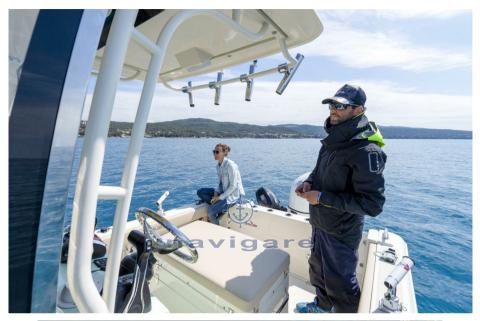

#### Relaxation for the whole family

The super fisherman's hull head makes it a perfect tool for fishing: stable and durable. But its nature makes it suitable for anyone who does not have a passion for fishing