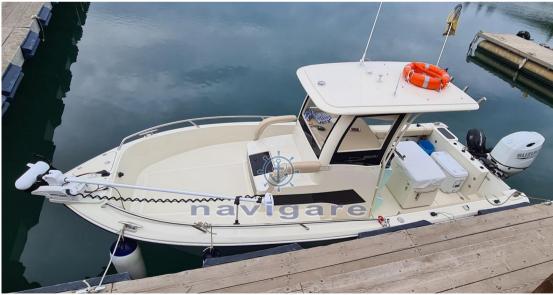

Relaxation is ensured by the extra-comfortable seat forward of the console and the entire bow, which can be transformed into a huge 3.5-square-meter sundeck. To lie down, sunbathe, sleep or to watch the children play safely thanks to the protection of the bulwarks.

Staging and technical:

Water pressure pump, Deck Shower, Courtesy Lights, Automatic Bilge Pump, swimming ladder, Horn, T-Top.

Domaetic Facilities onhoard: