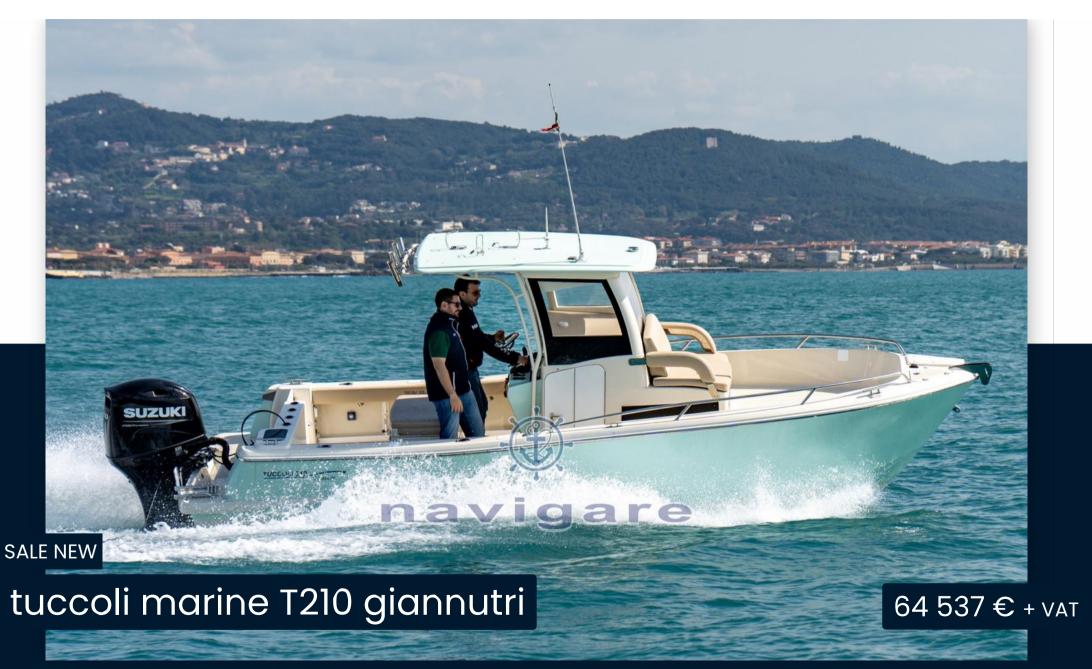

#### Relaxation for the whole family

The super fisherman's hull head makes it a perfect tool for fishing: stable and durable. But its nature makes it suitable for anyone who does not have a passion for fishing

Relaxation is ensured by the extra-comfortable seat forward of the console and the entire bow, which can be transformed into a huge 3.5-square-meter sundeck. To lie down, sunbathe, sleep or to watch the children play safely thanks to the protection of the bulwarks.

Super compact: low cost in port and trailerable

All this in just 6.88 meters of overall length. Despite its size, the floor area is 13.5 square meters, allowing you ample freedom of movement, thanks also to the internal height of 1.75 m. Like any boat, you don't have to register it, so it doesn't affect you fiscally and you don't pay the annual tax on pleasure boating. In addition, by staying in the category under seven meters, you also save on port fees for the berth: many ports reserve lower rates for boats with compact sizes. But that's not all, its width of 2.50 meters makes it trailerable: you can practically do without a berth.

TYPE BRAND MODEL GUESTS CRUISING

Motorboat tuccoli marine T210 giannutri 6

CURRENT LOCATION

Toscana