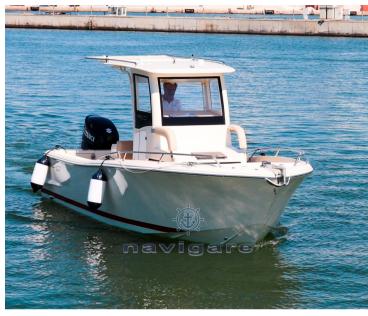

#### Relaxation for the whole family

The super fisherman's hull head makes it a perfect tool for fishing: stable and durable. But its nature makes it suitable for anyone who does not have a passion for fishing

Relaxation is ensured by the extra-comfortable seat forward of the console and the entire bow, which can be transformed into a huge 3.5-square-meter sundeck. To lie down, sunbathe, sleep or to watch the children play safely thanks to the protection of the bulwarks.

Super compact: low cost in port and trailerable

All this in just 6.88 meters of overall length. Despite its size, the floor area is 13.5 square meters, allowing you ample freedom of movement, thanks also to the internal height of 1.75 m. Like any boat, you don't have to register it, so it doesn't affect you fiscally and you don't pay the annual tax on pleasure boating. In addition, by staying in the category under seven meters, you also save on port fees for the berth: many ports reserve lower rates for boats with compact sizes. But that's not all, its width of 2.50 meters makes it trailerable: you can practically do without a berth.