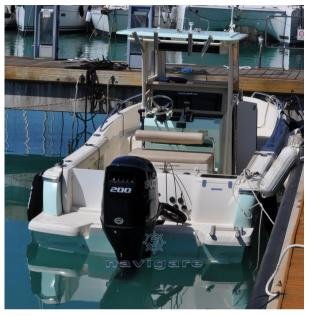

, Courtesy Lights, Automatic Bilge Pump, swimming ladder, Horn, T-Top.

Domaetic Facilities onhoard:

# **Specifications**

YEAR
2024
WIDTH
2.55
FUEL TANK CAPACITY
270
CABINS
1

DRAFT
0.40

GUESTS CRUISING
6

BATHROOMS
1

**HORSE POWER** 

1 X 250 CV



| Gal | 10 | rai  |
|-----|----|------|
| GEI | 16 | TO I |

TYPE BRAND MODEL GUESTS CRUISING

Motorboat tuccoli marine T210 giannutri 6

CURRENT LOCATION

Toscana

#### **Dimensions / Performance**

 WEIGHT (T)
 FUEL CAPACITY (L)
 CRUISING SPEED (ND)
 TOP SPEED (ND)

 1900.00
 270
 25
 40

# **Building / facilities**

AMOUNT OF CABINS
BERTHS
BATHROOM(S)
1
1

#### **Engine room**

NUMBER OF ENGINES HORSE POWER (CV)  $1 \times 250$ 

#### Safety equipment / miscellaneous

**BILGE PUMP** 















# Yachting address on