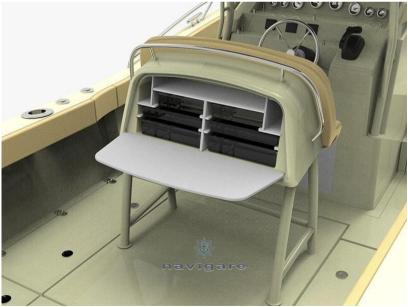

A central console with deck, accessories and water lines that have been designed with the advice of 33-time world fishing champion Marco Volpi,

according to the needs of a fisherman who needs to move easily in a boat, without rods,

The landing net or the fishermen bang everywhere, but still having everything you need at hand and organized.

Evolution of the historic Tuccoli fisherman, with a new deck and renewed water lines to make the best use of the new and powerful outboard thrusters.