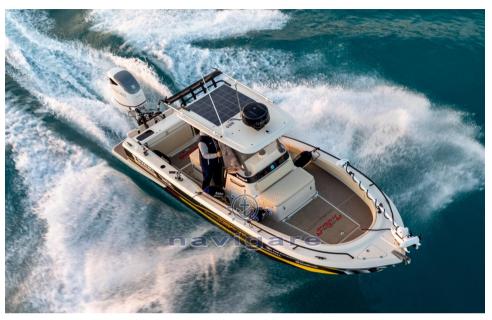

The landing net or the fishermen bang everywhere, but still having everything you need at hand and organized.

Evolution of the historic Tuccoli fisherman, with a new deck and renewed water lines to make the best use of the new and powerful outboard thrusters.

It allows you to move quickly over the fishing area even in rough seas.

The geometries of the hull, with the deep V at the bow, the wide deadrise at the stern and

Side support skates provide stability both at anchor and in drifting slides so you can focus on fishing and not keeping your balance.