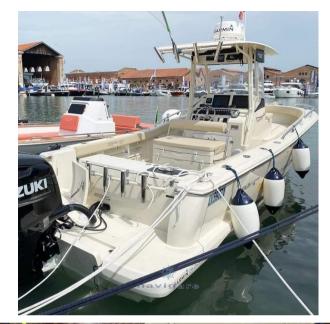

The landing net or the fishermen bang everywhere, but still having everything you need at hand and organized.

Evolution of the historic Tuccoli fisherman, with a new deck and renewed water lines to make the best use of the new and powerful outboard thrusters.