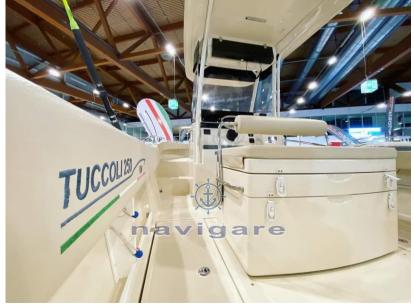

#### Description

DESIGNED, BUILT, TESTED AND PERFECTED for you with a world champion fisherman.

Three different sessions to choose the one that suits you best.

The on-board organization is designed to optimize the fishing action in a boat with large contents.

A central console with deck, accessories and water lines that have been designed with the advice of 33-time world fishing champion Marco Volpi,

according to the needs of a fisherman who needs to move easily in a boat, without rods,

The landing net or the fishermen bang everywhere, but still having everything you need at hand and organized.

Evolution of the historic Tuccoli fisherman, with a new deck and renewed water lines to make the best use of the new and powerful outboard thrusters.