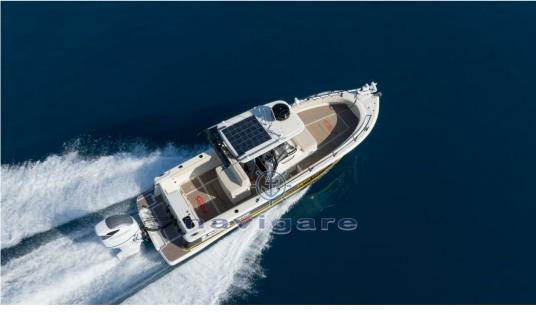

#### Description

DESIGNED, BUILT, TESTED AND PERFECTED for you with a world champion fisherman.

Three different sessions to choose the one that suits you best.

The on-board organization is designed to optimize the fishing action in a boat with large contents.

A central console with deck, accessories and water lines that have been designed with the advice of 33-time world fishing champion Marco Volpi,

according to the needs of a fisherman who needs to move easily in a boat, without rods,

The landing net or the fishermen bang everywhere, but still having everything you need at hand and organized.

Evolution of the historic Tuccoli fisherman, with a new deck and renewed water lines to make the best use of the new and powerful outboard thrusters.

It allows you to move quickly over the fishing area even in rough seas.

The geometries of the hull, with the deep V at the bow, the wide deadrise at the stern and

Side support skates provide stability both at anchor and in drifting slides so you can focus on fishing and not keeping your balance.