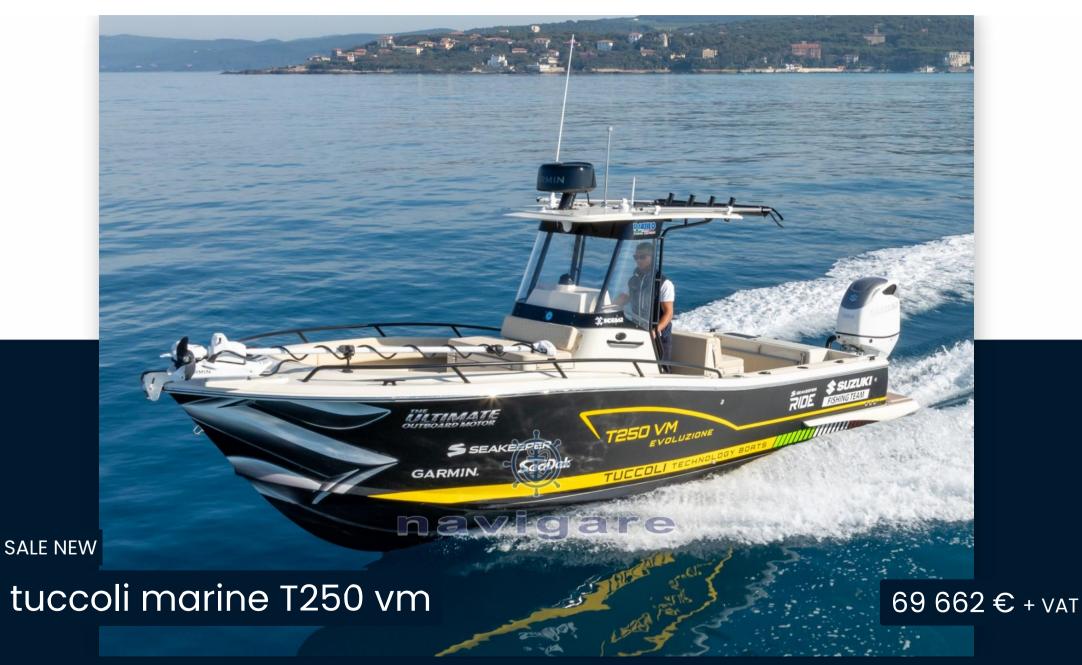

#### Description

DESIGNED, BUILT, TESTED AND PERFECTED for you with a world champion fisherman.

Three different sessions to choose the one that suits you best.

The on-board organization is designed to optimize the fishing action in a boat with large contents.

A central console with deck, accessories and water lines that have been designed with the advice of 33-time world fishing champion Marco Volpi,

according to the needs of a fisherman who needs to move easily in a boat, without rods,

The landing net or the fishermen bang everywhere, but still having everything you need at hand and organized.

Evolution of the historic Tuccoli fisherman, with a new deck and renewed water lines to make the best use of the new and powerful outboard thrusters.

It allows you to move quickly over the fishing area even in rough seas.

The geometries of the hull, with the deep V at the bow, the wide deadrise at the stern and

Side support skates provide stability both at anchor and in drifting slides so you can focus on fishing and not keeping your balance.

TUCCOLI T250 VM - ALSO AVAILABLE WITH CRUISING CONFIGURATION (AVAIABLE CRUISING LINE)