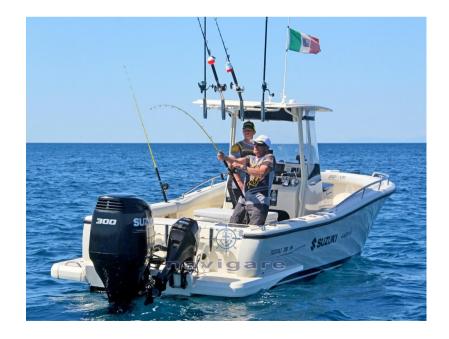

#### Description

DESIGNED, BUILT, TESTED AND PERFECTED for you with a world champion fisherman.

Three different sessions to choose the one that suits you best.

The on-board organization is designed to optimize the fishing action in a boat with large contents.

A central console with deck, accessories and water lines that have been designed with the advice of 33-time world fishing champion Marco Volpi,

according to the needs of a fisherman who needs to move easily in a boat, without rods,

The landing net or the fishermen bang everywhere, but still having everything you need at hand and organized.

Evolution of the historic Tuccoli fisherman, with a new deck and renewed water lines to make the best use of the new and powerful outboard thrusters.

It allows you to move quickly over the fishing area even in rough seas.

The geometries of the hull, with the deep V at the bow, the wide deadrise at the stern and

Side support skates provide stability both at anchor and in drifting slides so you can focus on fishing and not keeping your balance.