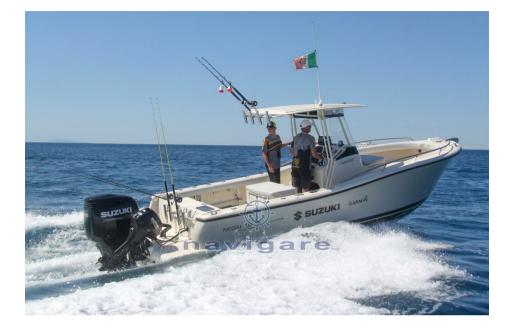

#### Description

DESIGNED, BUILT, TESTED AND PERFECTED for you with a world champion fisherman.

Three different sessions to choose the one that suits you best.

The on-board organization is designed to optimize the fishing action in a boat with large contents.

A central console with deck, accessories and water lines that have been designed with the advice of 33-time world fishing champion Marco Volpi,

according to the needs of a fisherman who needs to move easily in a boat, without rods,

The landing net or the fishermen bang everywhere, but still having everything you need at hand and organized.

Evolution of the historic Tuccoli fisherman, with a new deck and renewed water lines to make the best use of the new and powerful outboard thrusters.

It allows you to move quickly over the fishing area even in rough seas.

The geometries of the hull, with the deep V at the bow, the wide deadrise at the stern and

Side support skates provide stability both at anchor and in drifting slides so you can focus on fishing and not keeping your balance.