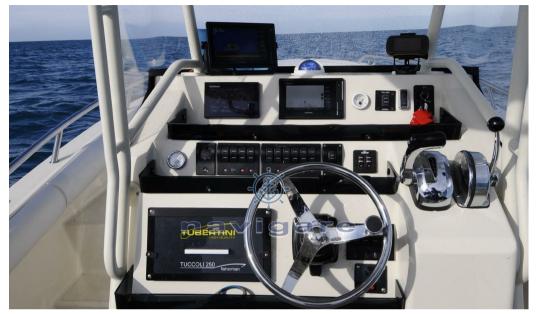

A central console with deck, accessories and water lines that have been designed with the advice of 33-time world fishing champion Marco Volpi,

according to the needs of a fisherman who needs to move easily in a boat, without rods,

The landing net or the fishermen bang everywhere, but still having everything you need at hand and organized.

Evolution of the historic Tuccoli fisherman, with a new deck and renewed water lines to make the best use of the new and powerful outboard thrusters.