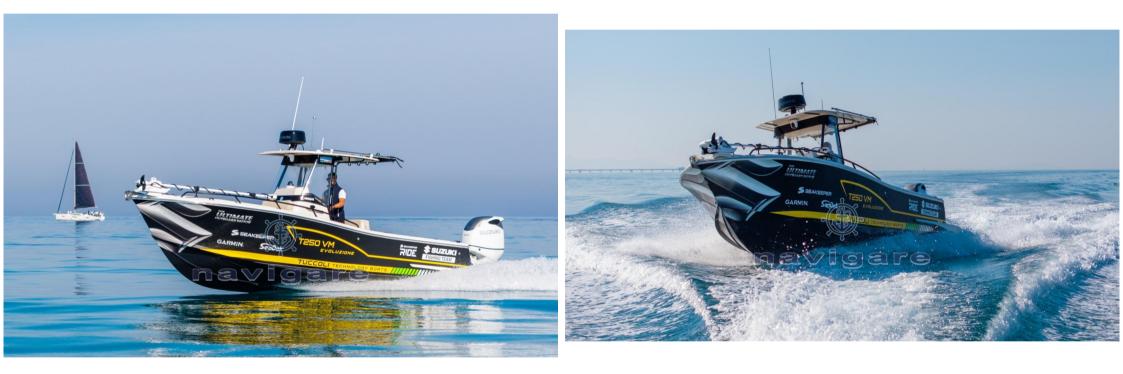

#### Description

DESIGNED, BUILT, TESTED AND PERFECTED for you with a world champion fisherman.

Three different sessions to choose the one that suits you best.

The on-board organization is designed to optimize the fishing action in a boat with large contents.

A central console with deck, accessories and water lines that have been designed with the advice of 33-time world fishing champion Marco Volpi,

according to the needs of a fisherman who needs to move easily in a boat, without rods,

The landing net or the fishermen bang everywhere, but still having everything you need at hand and organized.

Evolution of the historic Tuccoli fisherman, with a new deck and renewed water lines to make the best use of the new and powerful outboard thrusters.

It allows you to move quickly over the fishing area even in rough seas.

The geometries of the hull, with the deep V at the bow, the wide deadrise at the stern and

Side support skates provide stability both at anchor and in drifting slides so you can focus on fishing and not keeping your balance.