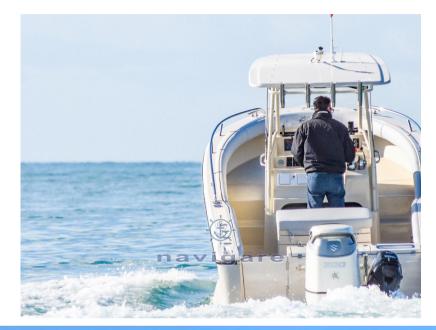

It allows you to move quickly over the fishing area even in rough seas.

The geometries of the hull, with the deep V at the bow, the wide deadrise at the stern and

Side support skates provide stability both at anchor and in drifting slides so you can focus on fishing and not keeping your balance.