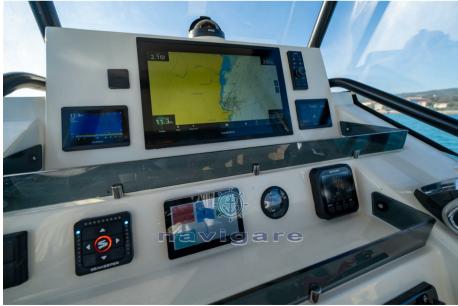

A central console with deck, accessories and water lines that have been designed with the advice of 33-time world fishing champion Marco Volpi,

according to the needs of a fisherman who needs to move easily in a boat, without rods,