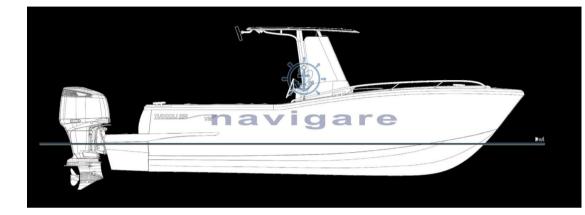

The landing net or the fishermen bang everywhere, but still having everything you need at hand and organized.

Evolution of the historic Tuccoli fisherman, with a new deck and renewed water lines to make the best use of the new and powerful outboard thrusters.

It allows you to move quickly over the fishing area even in rough seas.

The geometries of the hull, with the deep V at the bow, the wide deadrise at the stern and

Side support skates provide stability both at anchor and in drifting slides so you can focus on fishing and not keeping your balance.