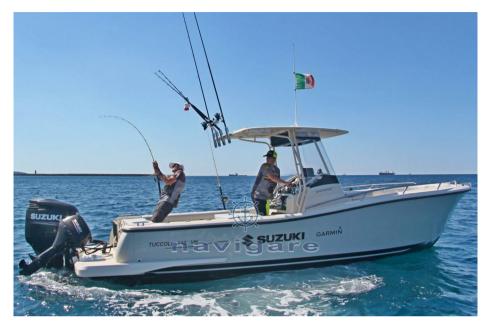

The landing net or the fishermen bang everywhere, but still having everything you need at hand and organized.

Evolution of the historic Tuccoli fisherman, with a new deck and renewed water lines to make the best use of the new and powerful outboard thrusters.

It allows you to move quickly over the fishing area even in rough seas.

The geometries of the hull, with the deep V at the bow, the wide deadrise at the stern and

Side support skates provide stability both at anchor and in drifting slides so you can focus on fishing and not keeping your balance.