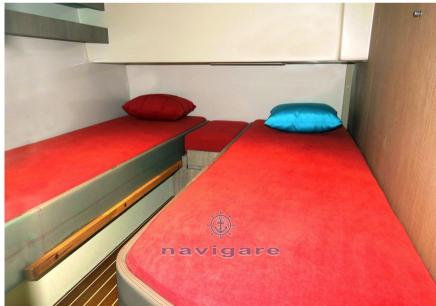

### Specifications

| YEAR               | LENGTH          |
|--------------------|-----------------|
| 2024               | 9.98            |
| width              | draft           |
| 3.65               | 1.10            |
| FUEL TANK CAPACITY | guests cruising |
| cabins<br>2        | bathrooms       |

HORSE POWER

2 X 300 CV

| TYPE<br>Motorboat                  | <sup>BRAND</sup><br>tuccoli marine | модеl<br>T370 sparviero | GUESTS CRUISING |  |
|------------------------------------|------------------------------------|-------------------------|-----------------|--|
| CURRENT LOCATION                   |                                    |                         |                 |  |
| Toscana                            |                                    |                         |                 |  |
| Dimensions / Performance           |                                    |                         |                 |  |
| WEIGHT (T)                         | FUEL CAPACITY (L)                  | CRUISING SPEED (ND)     | TOP SPEED (ND)  |  |
| 8500.00                            | 880                                | 24                      | 32              |  |
| Building / facilities              |                                    |                         |                 |  |
| AMOUNT OF CABINS                   | BERTHS                             | BATHROOM(S)             |                 |  |
| 2                                  | 4                                  | 1                       |                 |  |
|                                    |                                    |                         |                 |  |
| Engine room                        |                                    |                         |                 |  |
| NUMBER OF ENGINES HORSE POWER (CV) | FUEL                               |                         |                 |  |