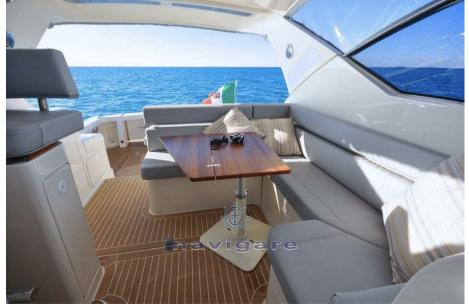

5.80 square meters of aft cockpit to accommodate more people and 6.5 square meters of sundeck that can be reached safely thanks to the 27 centimeters width of the gangways and protected by handrails.

Ideal for outings with family or friends, where everyone can benefit from their own personal space and enjoy maximum relaxation on board.

There's room for everyone, guys.

Built according to the rigorous standards of American fisherman, with construction thicknesses exceeding 2 centimeters of solid laminate.

The water lines optimized for the dry and steep waves of the Mediterranean guarantee safety and maximum comfort of navigation on our seas. Because you decide when to go out or when to come back, not the sea.