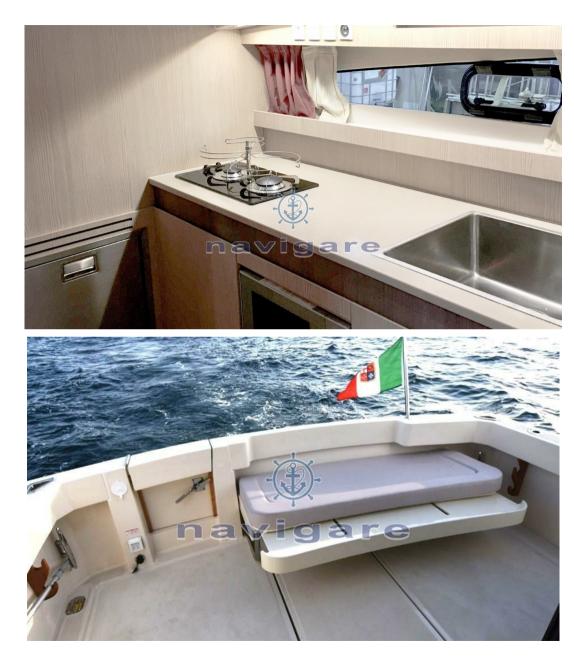

#### Electricity / air conditioning

Diesel

BATTERY CHARGER

2 x 300

| Navigation equipment             |        |  |  |  |  |
|----------------------------------|--------|--|--|--|--|
| NAVIGATION COMPASS               | ANCHOR |  |  |  |  |
| Galley / Laundry / Entertainment |        |  |  |  |  |
| FRIDGE                           |        |  |  |  |  |
| Deck equipment                   |        |  |  |  |  |
| DECK SHOWER                      |        |  |  |  |  |
| Safety equipment / miscellaneous |        |  |  |  |  |