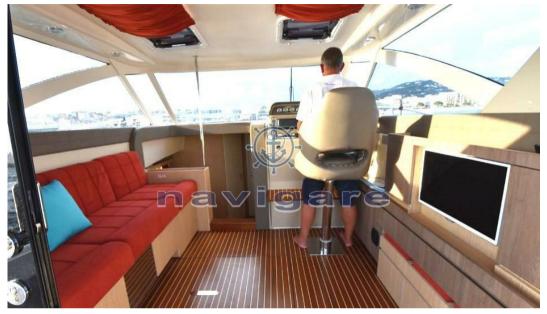

5.80 square meters of aft cockpit to accommodate more people and 6.5 square meters of sundeck that can be reached safely thanks to the 27 centimeters width of the gangways and protected by handrails.

Ideal for outings with family or friends, where everyone can benefit from their own personal space and enjoy maximum relaxation on board.

There's room for everyone, guys.

Built according to the rigorous standards of American fisherman, with construction thicknesses exceeding 2 centimeters of solid laminate.

The water lines optimized for the dry and steep waves of the Mediterranean guarantee safety and maximum comfort of navigation on our seas. Because you decide when to go out or when to come back, not the sea.