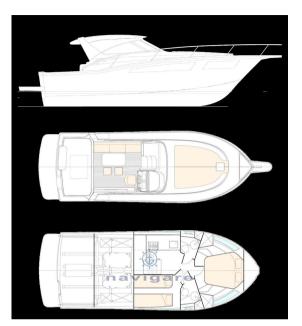

### Description

The soul of a cruiser in the hull of a fisherman.

A timeless boat with the unmistakable lines of the American fisherman's sport. Starry bow, V with 18° stern deadrise to allow cruising speeds in excess of 25 knots with a maximum of 34 knots. Low stern and high bow to sail safely even in rough seas, and flared bulwarks that give a wide deck, to have plenty of space to sunbathe or spend time relaxing. Extra-large relaxation area to give everyone the space they need.

5.80 square meters of aft cockpit to accommodate more people and 6.5 square meters of sundeck that can be reached safely thanks to the 27 centimeters width of the gangways and protected by handrails.

Ideal for outings with family or friends, where everyone can benefit from their own personal space and enjoy maximum relaxation on board.

There's room for everyone, guys.

Built according to the rigorous standards of American fisherman, with construction thicknesses exceeding 2 centimeters of solid laminate.

The water lines optimized for the dry and steep waves of the Mediterranean guarantee safety and maximum comfort of navigation on our seas. Because you decide when to go out or when to come back, not the sea.

### Specifications

| YEAR               | LENGTH          |
|--------------------|-----------------|
| 2024               | 9.98            |
| width              | draft           |
| 3.65               | 1.10            |
| FUEL TANK CAPACITY | guests cruising |
| cabins<br>2        | bathrooms       |

HORSE POWER

2 X 300 CV

| TYPE<br>Motorboat                  | <sup>BRAND</sup><br>tuccoli marine | модеl<br>T370 sparviero | GUESTS CRUISING |  |
|------------------------------------|------------------------------------|-------------------------|-----------------|--|
| CURRENT LOCATION                   |                                    |                         |                 |  |
| Toscana                            |                                    |                         |                 |  |
| Dimensions / Performance           |                                    |                         |                 |  |
| WEIGHT (T)                         | FUEL CAPACITY (L)                  | CRUISING SPEED (ND)     | TOP SPEED (ND)  |  |
| 8500.00                            | 880                                | 24                      | 32              |  |
| Building / facilities              |                                    |                         |                 |  |
| AMOUNT OF CABINS                   | BERTHS                             | BATHROOM(S)             |                 |  |
| 2                                  | 4                                  | 1                       |                 |  |
|                                    |                                    |                         |                 |  |
| Engine room                        |                                    |                         |                 |  |
| NUMBER OF ENGINES HORSE POWER (CV) | FUEL                               |                         |                 |  |