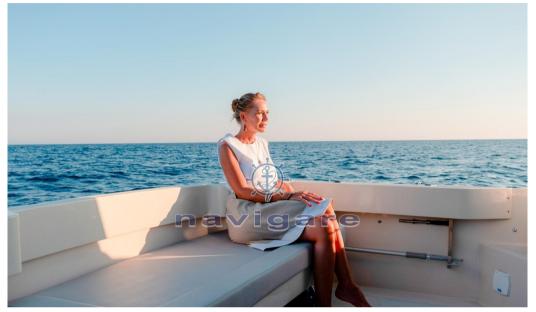

### Description

The soul of a cruiser in the hull of a fisherman.

A timeless boat with the unmistakable lines of the American fisherman's sport. Starry bow, V with 18° stern deadrise to allow cruising speeds in excess of 25 knots with a maximum of 34 knots. Low stern and high bow to sail safely even in rough seas, and flared bulwarks that give a wide deck, to have plenty of space to sunbathe or spend time relaxing. Extra-large relaxation area to give everyone the space they need.

5.80 square meters of aft cockpit to accommodate more people and 6.5 square meters of sundeck that can be reached safely thanks to the 27 centimeters width of the gangways and protected by handrails.

Ideal for outings with family or friends, where everyone can benefit from their own personal space and enjoy maximum relaxation on board.