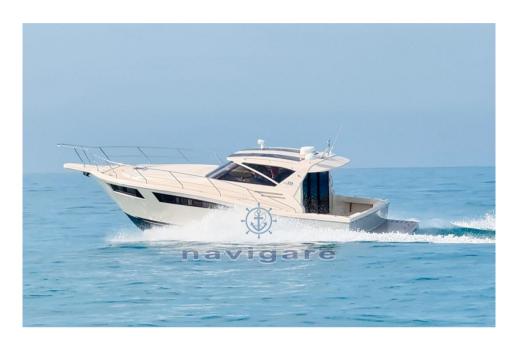

# tuccoli marine T370 sparviero

### Description

The soul of a cruiser in the hull of a fisherman.

A timeless boat with the unmistakable lines of the American fisherman's sport. Starry bow, V with 18° stern deadrise to allow cruising speeds in excess of 25 knots with a maximum of 34 knots. Low stern and high bow to sail safely even in rough seas, and flared bulwarks that give a wide deck, to have plenty of space to sunbathe or spend time relaxing. Extra-large relaxation area to give everyone the space they need.

5.80 square meters of aft cockpit to accommodate more people and 6.5 square meters of sundeck that can be reached safely thanks to the 27 centimeters width of the gangways and protected by handrails.

Ideal for outings with family or friends, where everyone can benefit from their own personal space and enjoy maximum relaxation on board.

There's room for everyone, guys.

Built according to the rigorous standards of American fisherman, with construction thicknesses exceeding 2 centimeters of solid laminate.

The water lines optimized for the dry and steep waves of the Mediterranean guarantee safety and maximum comfort of navigation on our seas. Because you decide when to go out or when to come back, not the sea.