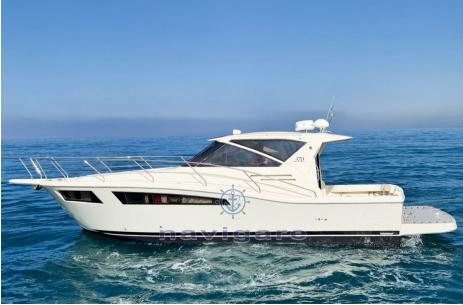

# tuccoli marine T370 sparviero

### Description

The soul of a cruiser in the hull of a fisherman.

A timeless boat with the unmistakable lines of the American fisherman's sport. Starry bow, V with 18° stern deadrise to allow cruising speeds in excess of 25 knots with a maximum of 34 knots. Low stern and high bow to sail safely even in rough seas, and flared bulwarks that give a wide deck, to have plenty of space to sunbathe or spend time relaxing. Extra-large relaxation area to give everyone the space they need.

5.80 square meters of aft cockpit to accommodate more people and 6.5 square meters of sundeck that can be reached safely thanks to the 27 centimeters width of the gangways and protected by handrails.

Ideal for outings with family or friends, where everyone can benefit from their own personal space and enjoy maximum relaxation on board.

There's room for everyone, guys.

Built according to the rigorous standards of American fisherman, with construction thicknesses exceeding 2 centimeters of solid laminate.

The water lines optimized for the dry and steep waves of the Mediterranean guarantee safety and maximum comfort of navigation on our seas. Because you decide when to go out or when to come back, not the sea.