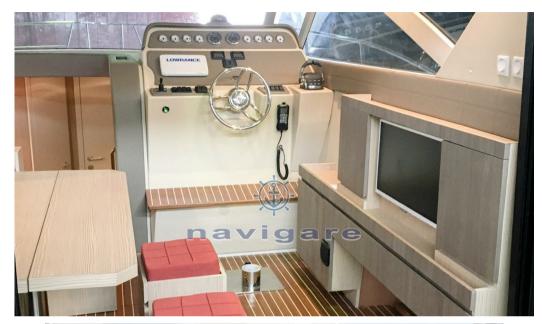

#### Electricity / air conditioning

Diesel

BATTERY CHARGER

2 x 300

| Navigation equipment             |        |  |  |  |  |
|----------------------------------|--------|--|--|--|--|
| NAVIGATION COMPASS               | ANCHOR |  |  |  |  |
| Galley / Laundry / Entertainment |        |  |  |  |  |
| FRIDGE                           |        |  |  |  |  |
| Deck equipment                   |        |  |  |  |  |
| DECK SHOWER                      |        |  |  |  |  |
| Safety equipment / miscellaneous |        |  |  |  |  |