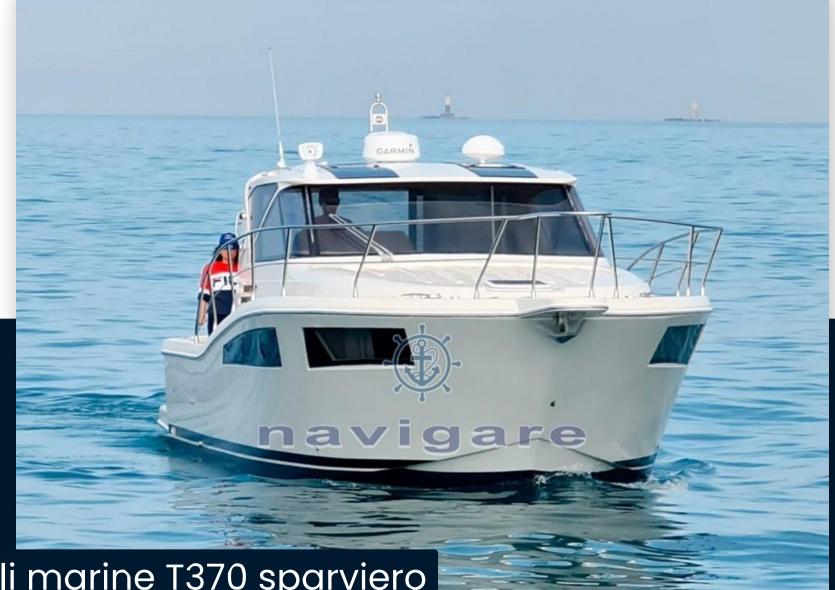

# tuccoli marine T370 sparviero

### Description

The soul of a cruiser in the hull of a fisherman.

A timeless boat with the unmistakable lines of the American fisherman's sport. Starry bow, V with 18° stern deadrise to allow cruising speeds in excess of 25 knots with a maximum of 34 knots. Low stern and high bow to sail safely even in rough seas, and flared bulwarks that give a wide deck, to have plenty of space to sunbathe or spend time relaxing. Extra-large relaxation area to give everyone the space they need.

5.80 square meters of aft cockpit to accommodate more people and 6.5 square meters of sundeck that can be reached safely thanks to the 27 centimeters width of the gangways and protected by handrails.

Ideal for outings with family or friends, where everyone can benefit from their own personal space and enjoy maximum relaxation on board.

There's room for everyone, guys.

Built according to the rigorous standards of American fisherman, with construction thicknesses exceeding 2 centimeters of solid laminate.

The water lines optimized for the dry and steep waves of the Mediterranean guarantee safety and maximum comfort of navigation on our seas. Because you decide when to go out or when to come back, not the sea.