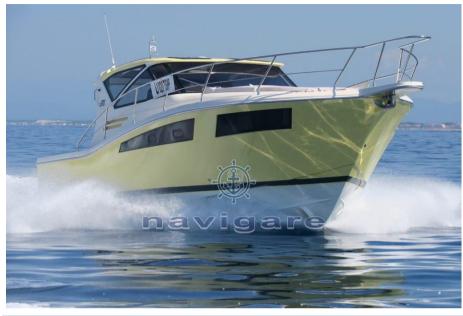

# tuccoli marine T370 sparviero

### Description

The soul of a cruiser in the hull of a fisherman.

A timeless boat with the unmistakable lines of the American fisherman's sport. Starry bow, V with 18° stern deadrise to allow cruising speeds in excess of 25 knots with a maximum of 34 knots. Low stern and high bow to sail safely even in rough seas, and flared bulwarks that give a wide deck, to have plenty of space to sunbathe or spend time relaxing. Extra-large relaxation area to give everyone the space they need.

5.80 square meters of aft cockpit to accommodate more people and 6.5 square meters of sundeck that can be reached safely thanks to the 27 centimeters width of the gangways and protected by handrails.

Ideal for outings with family or friends, where everyone can benefit from their own personal space and enjoy maximum relaxation on board.

There's room for everyone, guys.

Built according to the rigorous standards of American fisherman, with construction thicknesses exceeding 2 centimeters of solid laminate.

The water lines optimized for the dry and steep waves of the Mediterranean guarantee safety and maximum comfort of navigation on our seas. Because you decide when to go out or when to come back, not the sea.