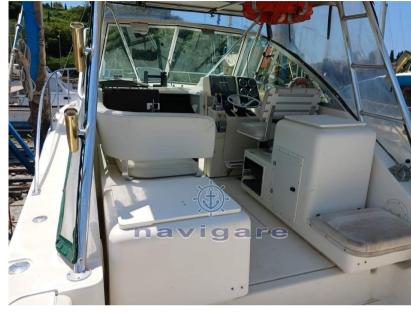

Staging and technical:

Engine Alarm, Water pressure pump, Deck Shower, Electric Flaps, Hard top, Courtesy Lights, Solar panels, Automatic Bilge Pump, Shorepower connector, Electric Windlass, swimming ladder.

## Electricity / air conditioning

ENGINE BATTERY BATTERY GENERATOR CHARGER

| Navigation equipment             |        |            |     |
|----------------------------------|--------|------------|-----|
| GPS                              | RADAR  | AUTO PILOT | VHF |
| SONAR                            | ANCHOR |            |     |
| Galley / Laundry / Entertainment |        |            |     |
| FRIDGE                           |        |            |     |
| Deck equipment                   |        |            |     |
| DECK SHOWER                      |        |            |     |