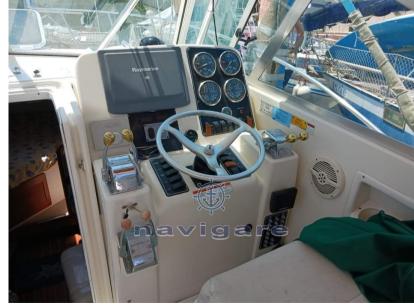

#### 2002 PURSUIT 3000 EXPRESS WITH 2x250 HP CUMMINS

Furuno 295 professional instrumentation with 1 kw probe, Raymarine 120 E cartographic, autopilot, trolling valve on both engines, Raymarine radar, generator set, live tank, bow anchor windlass, solar panels for batteries, fish tanks. Craft

approx. 1500 hours trolling at 8 knots with trolling valve

2021 new turbines

Navigation equipment:

Radar Antenna, Depth Sounder (Furuno 295 professionale con sonda 1 kw), GPS (Raymarine 120 E), Radar (Raymarine).

## Electricity / air conditioning

ENGINE BATTERY BATTERY GENERATOR CHARGER

| Navigation equipment             |        |            |     |
|----------------------------------|--------|------------|-----|
| GPS                              | RADAR  | AUTO PILOT | VHF |
| SONAR                            | ANCHOR |            |     |
| Galley / Laundry / Entertainment |        |            |     |
| FRIDGE                           |        |            |     |
| Deck equipment                   |        |            |     |
| DECK SHOWER                      |        |            |     |