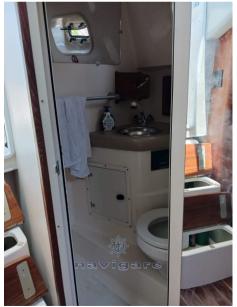

Domestic Facilities onboard:

Warm Water System, 12V Outlets, 220V Outlets, Electric Toilet.

Security equipment:

Safety equipment within 6 miles.

Entertainment.

### **Dimensions / Performance**

WEIGHT (T) FUEL CAPACITY (L) TOP SPEED (ND) 6665.00 826 35

**Building / facilities** 

HULL MATERIAL AMOUNT OF CABINS BERTHS BATHROOM(S)

Vetroresina 1 2 1