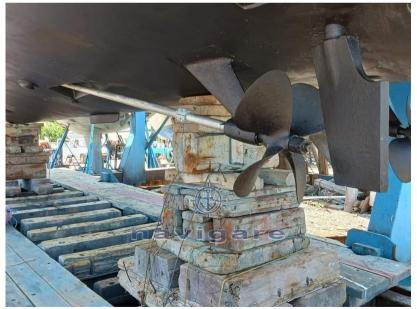

approx. 1500 hours trolling at 8 knots with trolling valve

2021 new turbines

Navigation equipment:

Radar Antenna, Depth Sounder (Furuno 295 professionale con sonda 1 kw), GPS (Raymarine 120 E), Radar (Raymarine).