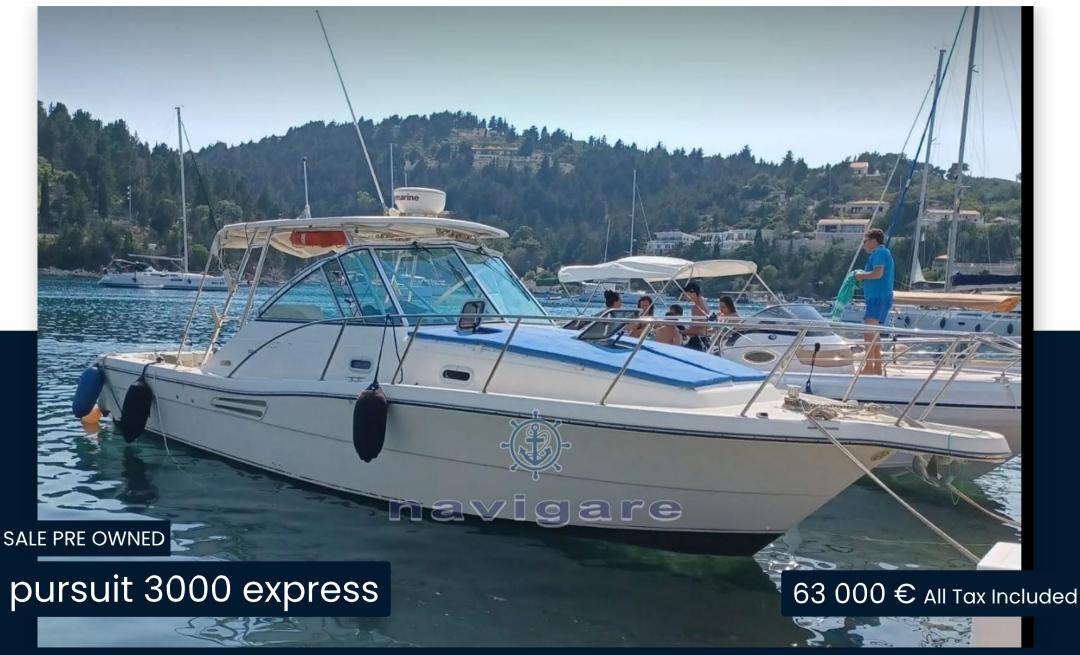

# Description

#### 2002 PURSUIT 3000 EXPRESS WITH 2x250 HP CUMMINS

Furuno 295 professional instrumentation with 1 kw probe, Raymarine 120 E cartographic, autopilot, trolling valve on both engines, Raymarine radar, generator set, live tank, bow anchor windlass, solar panels for batteries, fish tanks. Craft

# Specifications

YEAR

2002

**WIDTH** 

3.20

**FUEL TANK CAPACITY** 

826

**CABINS** 

1

ENGINE MANUFACTURER

Cummins Engine

HORSE POWER

2 X 250 CV

LENGTH

10.00

DRAFT

1.00

**GUESTS CRUISING** 

10

**BATHROOMS** 

**ENGINE HOURS** 

2350

TYPE BRAND MODEL GUESTS CRUISING

Motorboat pursuit 3000 express 10