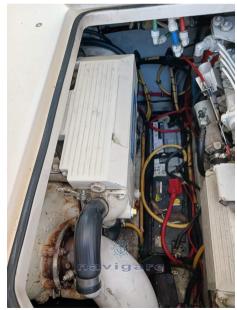

#### **Engine room**

ENGINE NUMBER OF ENGINES HORSE POWER (CV) ENGINE HOURS

Cummins Engine 2 x 250 2350

## Electricity / air conditioning

ENGINE BATTERY BATTERY GENERATOR CHARGER

| Navigation equipment             |        |            |     |
|----------------------------------|--------|------------|-----|
| GPS                              | RADAR  | AUTO PILOT | VHF |
| SONAR                            | ANCHOR |            |     |
| Galley / Laundry / Entertainment |        |            |     |
| FRIDGE                           |        |            |     |
| Deck equipment                   |        |            |     |
| DECK SHOWER                      |        |            |     |