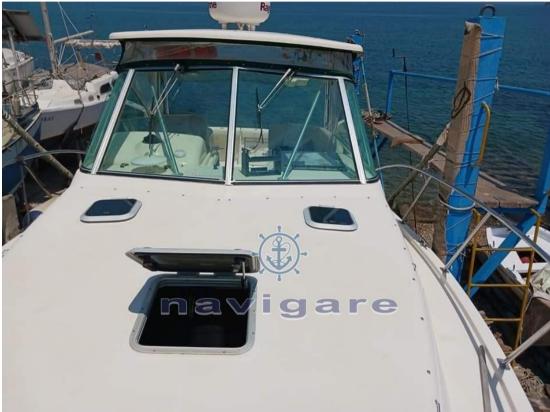

approx. 1500 hours trolling at 8 knots with trolling valve

2021 new turbines

Navigation equipment:

Radar Antenna, Depth Sounder (Furuno 295 professionale con sonda 1 kw), GPS (Raymarine 120 E), Radar (Raymarine).