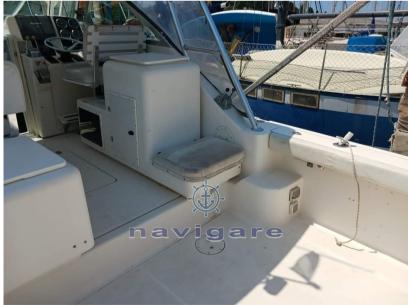

Staging and technical:

Engine Alarm, Water pressure pump, Deck Shower, Electric Flaps, Hard top, Courtesy Lights, Solar panels, Automatic Bilge Pump, Shorepower connector, Electric Windlass, swimming ladder.