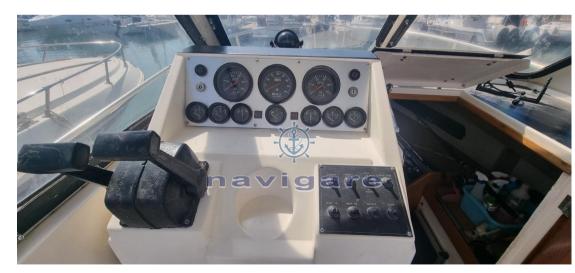

#### **Navigation equipment**

| GPS                              | VHF    | NAVIGATION COMPASS | SONAR |  |  |  |  |  |
|----------------------------------|--------|--------------------|-------|--|--|--|--|--|
| SPEEDOMETER                      | ANCHOR |                    |       |  |  |  |  |  |
| Galley / Laundry / Entertainment |        |                    |       |  |  |  |  |  |
| FRIDGE                           |        |                    |       |  |  |  |  |  |
| Safety equipment / miscellaneous |        |                    |       |  |  |  |  |  |