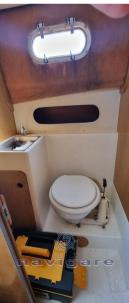

# Specifications

| Staging and technical:                                                                                           |
|------------------------------------------------------------------------------------------------------------------|
| Engine Alarm, Water pressure pump, 2 Batteries, Deck Shower, Platform,<br>Shorepower connector, swimming ladder. |
| Domestic Facilities onboard:                                                                                     |
| Electric Toilet.                                                                                                 |
| Kitchen and appliances:                                                                                          |
| Galley (mai usata), 2 Burner.                                                                                    |
| Upholstery:                                                                                                      |
| Cockpit Cover, Window Cover, Instrument Cover.                                                                   |
|                                                                                                                  |