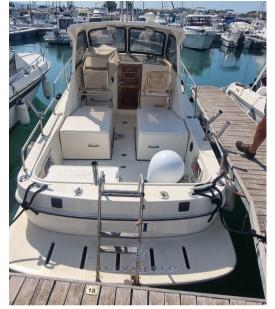

# Specifications

| Staging and technical:                                                                                           |
|------------------------------------------------------------------------------------------------------------------|
| Engine Alarm, Water pressure pump, 2 Batteries, Deck Shower, Platform,<br>Shorepower connector, swimming ladder. |
| Domestic Facilities onboard:                                                                                     |
| Electric Toilet.                                                                                                 |
| Kitchen and appliances:                                                                                          |
| Galley (mai usata), 2 Burner.                                                                                    |
| Upholstery:                                                                                                      |
| Cockpit Cover, Window Cover, Instrument Cover.                                                                   |
|                                                                                                                  |

| YEAR                | LENGTH          |  |  |
|---------------------|-----------------|--|--|
| 1988                | 7.00            |  |  |
| WIDTH               | DRAFT           |  |  |
| 2.50                | 0.60            |  |  |
| FUEL TANK CAPACITY  | GUESTS CRUISING |  |  |
| 260                 | 8               |  |  |
| CABINS              | BATHROOMS       |  |  |
| 1                   | 1               |  |  |
| ENGINE MANUFACTURER | ENGINE HOURS    |  |  |
| Aifo-lveco          | 1120            |  |  |
| HORSE POWER         |                 |  |  |
| 2 X 130 CV          |                 |  |  |

| ТҮРЕ                        | BRAND                              | MODEL               | GUESTS CRUISING  |  |
|-----------------------------|------------------------------------|---------------------|------------------|--|
| Motorboat                   | ars mare                           | Rs 24               | 8                |  |
| current location<br>Toscana |                                    |                     |                  |  |
| Dimensions / Performar      | nce                                |                     |                  |  |
| WEIGHT (T)                  | FUEL CAPACITY (L)                  | CRUISING SPEED (ND) | TOP SPEED (ND)   |  |
| 1200.00                     | 260                                | 18                  | 24               |  |
| Building / facilities       |                                    |                     |                  |  |
| HULL MATERIAL               | SUPER STRUCTURE MATERIAL           | DECK MATERIAL       | AMOUNT OF CABINS |  |
| Vetroresina                 | Vetroresina                        | Vetroresina         | 1                |  |
| BERTHS<br>2                 | bathroom(s)<br>]                   |                     |                  |  |
| Engine room                 |                                    |                     |                  |  |
| ENGINE                      | NUMBER OF ENGINES HORSE POWER (CV) | ENGINE HOURS        | FUEL             |  |
| Aifo-Iveco                  | 2 x 130                            | 1120                | Diesel           |  |
| Electricity / air condition | ning                               |                     |                  |  |
| ENGINE BATTERY              | BATTERY<br>CHARGER                 |                     |                  |  |