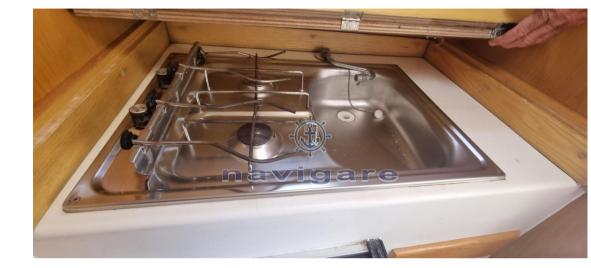

# Specifications

| Staging and technical:                                                                                           |
|------------------------------------------------------------------------------------------------------------------|
| Engine Alarm, Water pressure pump, 2 Batteries, Deck Shower, Platform,<br>Shorepower connector, swimming ladder. |
| Domestic Facilities onboard:                                                                                     |
| Electric Toilet.                                                                                                 |
| Kitchen and appliances:                                                                                          |
| Galley (mai usata), 2 Burner.                                                                                    |
| Upholstery:                                                                                                      |
| Cockpit Cover, Window Cover, Instrument Cover.                                                                   |
|                                                                                                                  |