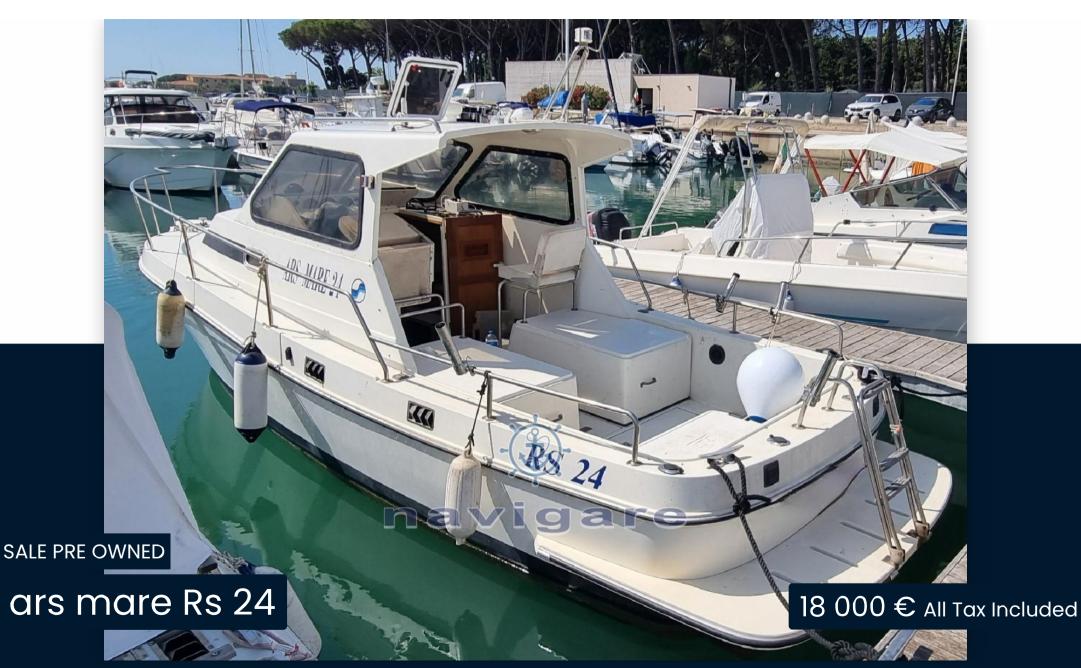

Yachting

Ars Mare Rs 24

Via Carlo Ginori, 95 57023 Cecina mare

| YEAR                | LENGTH          |  |  |
|---------------------|-----------------|--|--|
| 1988                | 7.00            |  |  |
| WIDTH               | DRAFT           |  |  |
| 2.50                | 0.60            |  |  |
| FUEL TANK CAPACITY  | GUESTS CRUISING |  |  |
| 260                 | 8               |  |  |
| CABINS              | BATHROOMS       |  |  |
| 1                   | 1               |  |  |
| ENGINE MANUFACTURER | ENGINE HOURS    |  |  |
| Aifo-lveco          | 1120            |  |  |
| HORSE POWER         |                 |  |  |
| 2 X 130 CV          |                 |  |  |

| ТҮРЕ                        | BRAND                              | MODEL               | GUESTS CRUISING  |  |
|-----------------------------|------------------------------------|---------------------|------------------|--|
| Motorboat                   | ars mare                           | Rs 24               | 8                |  |
| current location<br>Toscana |                                    |                     |                  |  |
| Dimensions / Performar      | nce                                |                     |                  |  |
| WEIGHT (T)                  | FUEL CAPACITY (L)                  | CRUISING SPEED (ND) | TOP SPEED (ND)   |  |
| 1200.00                     | 260                                | 18                  | 24               |  |
| Building / facilities       |                                    |                     |                  |  |
| HULL MATERIAL               | SUPER STRUCTURE MATERIAL           | DECK MATERIAL       | AMOUNT OF CABINS |  |
| Vetroresina                 | Vetroresina                        | Vetroresina         | 1                |  |
| BERTHS<br>2                 | bathroom(s)<br>]                   |                     |                  |  |
| Engine room                 |                                    |                     |                  |  |
| ENGINE                      | NUMBER OF ENGINES HORSE POWER (CV) | ENGINE HOURS        | FUEL             |  |
| Aifo-Iveco                  | 2 x 130                            | 1120                | Diesel           |  |
| Electricity / air condition | ning                               |                     |                  |  |
| ENGINE BATTERY              | BATTERY<br>CHARGER                 |                     |                  |  |