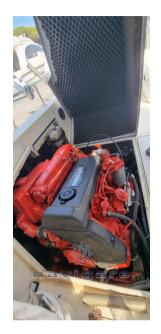

| YEAR                | LENGTH          |  |  |
|---------------------|-----------------|--|--|
| 1988                | 7.00            |  |  |
| WIDTH               | DRAFT           |  |  |
| 2.50                | 0.60            |  |  |
| FUEL TANK CAPACITY  | GUESTS CRUISING |  |  |
| 260                 | 8               |  |  |
| CABINS              | BATHROOMS       |  |  |
| 1                   | 1               |  |  |
| ENGINE MANUFACTURER | ENGINE HOURS    |  |  |
| Aifo-lveco          | 1120            |  |  |
| HORSE POWER         |                 |  |  |
| 2 X 130 CV          |                 |  |  |

| ТҮРЕ                        | BRAND                              | MODEL               | GUESTS CRUISING  |  |
|-----------------------------|------------------------------------|---------------------|------------------|--|
| Motorboat                   | ars mare                           | Rs 24               | 8                |  |
| current location<br>Toscana |                                    |                     |                  |  |
| Dimensions / Performar      | nce                                |                     |                  |  |
| WEIGHT (T)                  | FUEL CAPACITY (L)                  | CRUISING SPEED (ND) | TOP SPEED (ND)   |  |
| 1200.00                     | 260                                | 18                  | 24               |  |
| Building / facilities       |                                    |                     |                  |  |
| HULL MATERIAL               | SUPER STRUCTURE MATERIAL           | DECK MATERIAL       | AMOUNT OF CABINS |  |
| Vetroresina                 | Vetroresina                        | Vetroresina         | 1                |  |
| BERTHS<br>2                 | bathroom(s)<br>]                   |                     |                  |  |
| Engine room                 |                                    |                     |                  |  |
| ENGINE                      | NUMBER OF ENGINES HORSE POWER (CV) | ENGINE HOURS        | FUEL             |  |
| Aifo-Iveco                  | 2 x 130                            | 1120                | Diesel           |  |
| Electricity / air condition | ning                               |                     |                  |  |
| ENGINE BATTERY              | BATTERY<br>CHARGER                 |                     |                  |  |