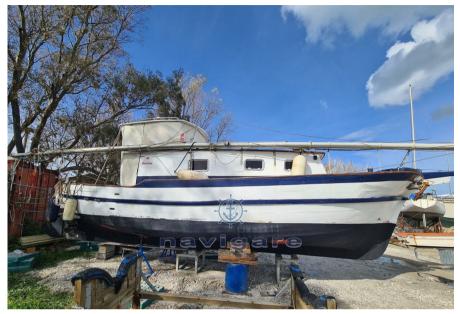

# motorsailer (ghilli giancarlo) Graziosa

7 500 € All Tax Included

Via Carlo Ginori, 95 57023 Cecina mare +390586621381 navigare@navigare.it

0

VEN

8733

#### Specifications

| WOODEN MOTORSAILER BUILT BY SHIPWRIGHT GIANFRANCO GHILLI IN 1959 IN ELM<br>AND IROKO |
|--------------------------------------------------------------------------------------|
| THE BOAT HAS BEEN USED IN RECENT YEARS FOR OUTINGS AND TOURIST EXCURSIONS.           |
| THE 40 HP NANNI ENGINE WAS INSTALLED NEW IN 2021                                     |
| REVISED ELECTRICAL SYSTEM                                                            |
| Navigation equipment:                                                                |
| Autopilot (RAYMARINE).                                                               |
| Staging and technical:                                                               |
| Water pressure pump, Deck Shower, Electric Windlass.                                 |
| Domestic Facilities onboard:                                                         |
| 12V Outlets, Electric Toilet.                                                        |
| Sails accessories:                                                                   |
| Bowsprit.                                                                            |
|                                                                                      |