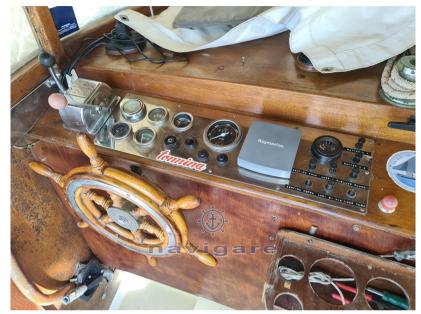

#### Specifications

| WOODEN MOTORSAILER BUILT BY SHIPWRIGHT GIANFRANCO GHILLI IN 1959 IN ELM<br>AND IROKO |
|--------------------------------------------------------------------------------------|
| THE BOAT HAS BEEN USED IN RECENT YEARS FOR OUTINGS AND TOURIST EXCURSIONS.           |
| THE 40 HP NANNI ENGINE WAS INSTALLED NEW IN 2021                                     |
| REVISED ELECTRICAL SYSTEM                                                            |
| Navigation equipment:                                                                |
| Autopilot (RAYMARINE).                                                               |
| Staging and technical:                                                               |
| Water pressure pump, Deck Shower, Electric Windlass.                                 |
| Domestic Facilities onboard:                                                         |
| 12V Outlets, Electric Toilet.                                                        |
| Sails accessories:                                                                   |
| Bowsprit.                                                                            |
|                                                                                      |

| ′EAR            | LENGTH              |
|-----------------|---------------------|
| 959             | 8.54                |
| VIDTH           | FUEL TANK CAPACITY  |
| 2.37            | 180                 |
| GUESTS CRUISING | CABINS              |
| 3               | 2                   |
| BATHROOMS       | ENGINE MANUFACTURER |
|                 | Nanni               |
| NGINE HOURS     | HORSE POWER         |
| 200             | 1 X 40 CV           |