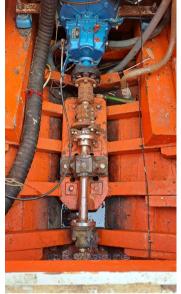

#### Specifications

| WOODEN MOTORSAILER BUILT BY SHIPWRIGHT GIANFRANCO GHILLI IN 1959 IN ELM<br>AND IROKO |
|--------------------------------------------------------------------------------------|
| THE BOAT HAS BEEN USED IN RECENT YEARS FOR OUTINGS AND TOURIST EXCURSIONS.           |
| THE 40 HP NANNI ENGINE WAS INSTALLED NEW IN 2021                                     |
| REVISED ELECTRICAL SYSTEM                                                            |
| Navigation equipment:                                                                |
| Autopilot (RAYMARINE).                                                               |
| Staging and technical:                                                               |
| Water pressure pump, Deck Shower, Electric Windlass.                                 |
| Domestic Facilities onboard:                                                         |
| 12V Outlets, Electric Toilet.                                                        |
| Sails accessories:                                                                   |
| Bowsprit.                                                                            |
|                                                                                      |

| ′EAR            | LENGTH              |
|-----------------|---------------------|
| 959             | 8.54                |
| VIDTH           | FUEL TANK CAPACITY  |
| 2.37            | 180                 |
| GUESTS CRUISING | CABINS              |
| 3               | 2                   |
| BATHROOMS       | ENGINE MANUFACTURER |
|                 | Nanni               |
| NGINE HOURS     | HORSE POWER         |
| 200             | 1 X 40 CV           |

| TYPE                       | BRAND                              |                | GUESTS CRUISING |  |
|----------------------------|------------------------------------|----------------|-----------------|--|
| Sailboat                   | motorsailer ( ghilli giancarlo )   | Graziosa       | 8               |  |
| CURRENT LOCATION           |                                    |                |                 |  |
| Toscana                    |                                    |                |                 |  |
| Dimensions / Performar     | nce                                |                |                 |  |
| FUEL CAPACITY (L)          | CRUISING SPEED (ND)                | TOP SPEED (ND) |                 |  |
| 180                        | 6                                  | 7              |                 |  |
| Building / facilities      |                                    |                |                 |  |
| AMOUNT OF CABINS           | BERTHS                             | BATHROOM(S)    |                 |  |
| 2                          | 4                                  | 1              |                 |  |
|                            |                                    |                |                 |  |
| Engine room                |                                    |                |                 |  |
| ENGINE                     | NUMBER OF ENGINES HORSE POWER (CV) | ENGINE HOURS   | FUEL            |  |
| Nanni                      | 1 x 40                             | 200            | Diesel          |  |
| Electricity / air conditio | ning                               |                |                 |  |
| ENGINE BATTERY             | BATTERY                            |                |                 |  |
|                            | CHARGER                            |                |                 |  |