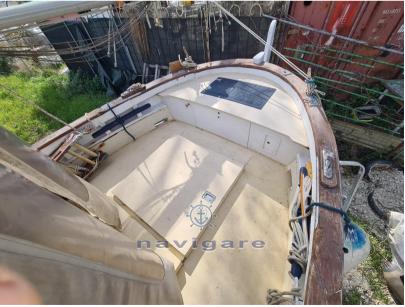

#### Description

#### Specifications

| WOODEN MOTORSAILER BUILT BY SHIPWRIGHT GIANFRANCO GHILLI IN 1959 IN ELM<br>AND IROKO |
|--------------------------------------------------------------------------------------|
| THE BOAT HAS BEEN USED IN RECENT YEARS FOR OUTINGS AND TOURIST EXCURSIONS.           |
| THE 40 HP NANNI ENGINE WAS INSTALLED NEW IN 2021                                     |
| REVISED ELECTRICAL SYSTEM                                                            |
| Navigation equipment:                                                                |
| Autopilot (RAYMARINE).                                                               |
| Staging and technical:                                                               |
| Water pressure pump, Deck Shower, Electric Windlass.                                 |
| Domestic Facilities onboard:                                                         |
| 12V Outlets, Electric Toilet.                                                        |
| Sails accessories:                                                                   |
| Bowsprit.                                                                            |
|                                                                                      |