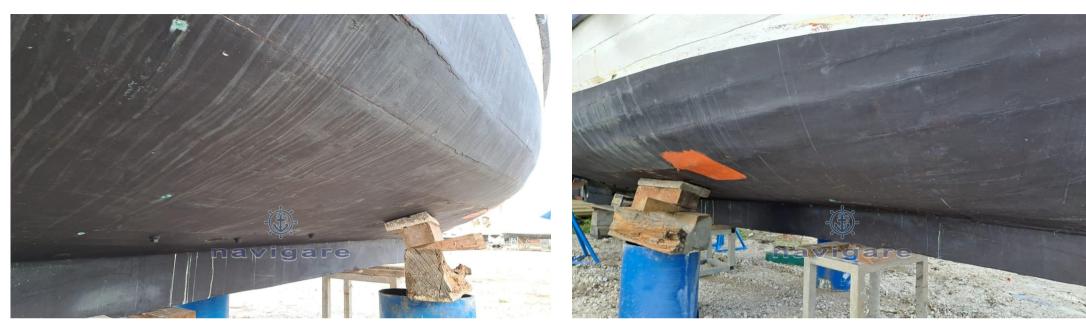

#### Specifications

| WOODEN MOTORSAILER BUILT BY SHIPWRIGHT GIANFRANCO GHILLI IN 1959 IN ELM<br>AND IROKO |
|--------------------------------------------------------------------------------------|
| THE BOAT HAS BEEN USED IN RECENT YEARS FOR OUTINGS AND TOURIST EXCURSIONS.           |
| THE 40 HP NANNI ENGINE WAS INSTALLED NEW IN 2021                                     |
| REVISED ELECTRICAL SYSTEM                                                            |
| Navigation equipment:                                                                |
| Autopilot (RAYMARINE).                                                               |
| Staging and technical:                                                               |
| Water pressure pump, Deck Shower, Electric Windlass.                                 |
| Domestic Facilities onboard:                                                         |
| 12V Outlets, Electric Toilet.                                                        |
| Sails accessories:                                                                   |
| Bowsprit.                                                                            |
|                                                                                      |