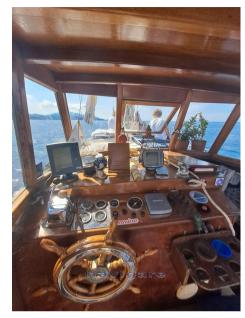

#### Description

#### Specifications

| WOODEN MOTORSAILER BUILT BY SHIPWRIGHT GIANFRANCO GHILLI IN 1959 IN ELM<br>AND IROKO |
|--------------------------------------------------------------------------------------|
| THE BOAT HAS BEEN USED IN RECENT YEARS FOR OUTINGS AND TOURIST EXCURSIONS.           |
| THE 40 HP NANNI ENGINE WAS INSTALLED NEW IN 2021                                     |
| REVISED ELECTRICAL SYSTEM                                                            |
| Navigation equipment:                                                                |
| Autopilot (RAYMARINE).                                                               |
| Staging and technical:                                                               |
| Water pressure pump, Deck Shower, Electric Windlass.                                 |
| Domestic Facilities onboard:                                                         |
| 12V Outlets, Electric Toilet.                                                        |
| Sails accessories:                                                                   |
| Bowsprit.                                                                            |
|                                                                                      |