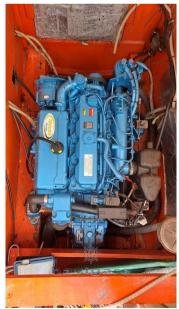

#### Specifications

| WOODEN MOTORSAILER BUILT BY SHIPWRIGHT GIANFRANCO GHILLI IN 1959 IN ELM<br>AND IROKO |
|--------------------------------------------------------------------------------------|
| THE BOAT HAS BEEN USED IN RECENT YEARS FOR OUTINGS AND TOURIST EXCURSIONS.           |
| THE 40 HP NANNI ENGINE WAS INSTALLED NEW IN 2021                                     |
| REVISED ELECTRICAL SYSTEM                                                            |
| Navigation equipment:                                                                |
| Autopilot (RAYMARINE).                                                               |
| Staging and technical:                                                               |
| Water pressure pump, Deck Shower, Electric Windlass.                                 |
| Domestic Facilities onboard:                                                         |
| 12V Outlets, Electric Toilet.                                                        |
| Sails accessories:                                                                   |
| Bowsprit.                                                                            |
|                                                                                      |

| ′EAR            | LENGTH              |
|-----------------|---------------------|
| 959             | 8.54                |
| VIDTH           | FUEL TANK CAPACITY  |
| 2.37            | 180                 |
| GUESTS CRUISING | CABINS              |
| 3               | 2                   |
| BATHROOMS       | ENGINE MANUFACTURER |
|                 | Nanni               |
| NGINE HOURS     | HORSE POWER         |
| 200             | 1 X 40 CV           |

| TYPE                       | BRAND                              |                | GUESTS CRUISING |  |
|----------------------------|------------------------------------|----------------|-----------------|--|
| Sailboat                   | motorsailer ( ghilli giancarlo )   | Graziosa       | 8               |  |
| CURRENT LOCATION           |                                    |                |                 |  |
| Toscana                    |                                    |                |                 |  |
| Dimensions / Performar     | nce                                |                |                 |  |
| FUEL CAPACITY (L)          | CRUISING SPEED (ND)                | TOP SPEED (ND) |                 |  |
| 180                        | 6                                  | 7              |                 |  |
| Building / facilities      |                                    |                |                 |  |
| AMOUNT OF CABINS           | BERTHS                             | BATHROOM(S)    |                 |  |
| 2                          | 4                                  | 1              |                 |  |
|                            |                                    |                |                 |  |
| Engine room                |                                    |                |                 |  |
| ENGINE                     | NUMBER OF ENGINES HORSE POWER (CV) | ENGINE HOURS   | FUEL            |  |
| Nanni                      | 1 x 40                             | 200            | Diesel          |  |
| Electricity / air conditio | ning                               |                |                 |  |
| ENGINE BATTERY             | BATTERY                            |                |                 |  |
|                            | CHARGER                            |                |                 |  |