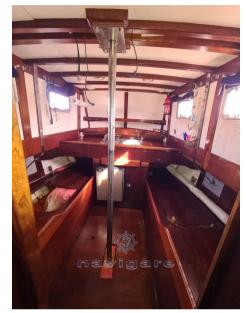

#### Description

#### Specifications

| WOODEN MOTORSAILER BUILT BY SHIPWRIGHT GIANFRANCO GHILLI IN 1959 IN ELM<br>AND IROKO |
|--------------------------------------------------------------------------------------|
| THE BOAT HAS BEEN USED IN RECENT YEARS FOR OUTINGS AND TOURIST EXCURSIONS.           |
| THE 40 HP NANNI ENGINE WAS INSTALLED NEW IN 2021                                     |
| REVISED ELECTRICAL SYSTEM                                                            |
| Navigation equipment:                                                                |
| Autopilot (RAYMARINE).                                                               |
| Staging and technical:                                                               |
| Water pressure pump, Deck Shower, Electric Windlass.                                 |
| Domestic Facilities onboard:                                                         |
| 12V Outlets, Electric Toilet.                                                        |
| Sails accessories:                                                                   |
| Bowsprit.                                                                            |
|                                                                                      |