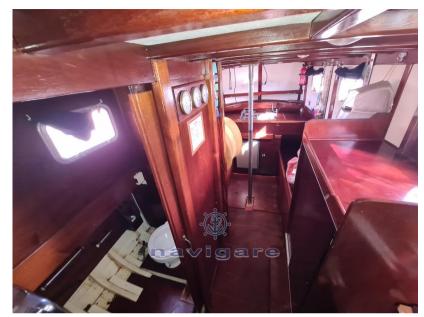

#### Description

#### Specifications

| WOODEN MOTORSAILER BUILT BY SHIPWRIGHT GIANFRANCO GHILLI IN 1959 IN ELM<br>AND IROKO |
|--------------------------------------------------------------------------------------|
| THE BOAT HAS BEEN USED IN RECENT YEARS FOR OUTINGS AND TOURIST EXCURSIONS.           |
| THE 40 HP NANNI ENGINE WAS INSTALLED NEW IN 2021                                     |
| REVISED ELECTRICAL SYSTEM                                                            |
| Navigation equipment:                                                                |
| Autopilot (RAYMARINE).                                                               |
| Staging and technical:                                                               |
| Water pressure pump, Deck Shower, Electric Windlass.                                 |
| Domestic Facilities onboard:                                                         |
| 12V Outlets, Electric Toilet.                                                        |
| Sails accessories:                                                                   |
| Bowsprit.                                                                            |
|                                                                                      |