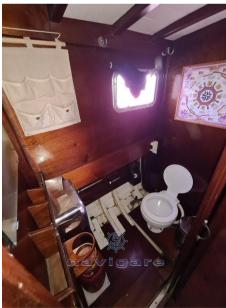

#### Specifications

| WOODEN MOTORSAILER BUILT BY SHIPWRIGHT GIANFRANCO GHILLI IN 1959 IN ELM<br>AND IROKO |
|--------------------------------------------------------------------------------------|
| THE BOAT HAS BEEN USED IN RECENT YEARS FOR OUTINGS AND TOURIST EXCURSIONS.           |
| THE 40 HP NANNI ENGINE WAS INSTALLED NEW IN 2021                                     |
| REVISED ELECTRICAL SYSTEM                                                            |
| Navigation equipment:                                                                |
| Autopilot (RAYMARINE).                                                               |
| Staging and technical:                                                               |
| Water pressure pump, Deck Shower, Electric Windlass.                                 |
| Domestic Facilities onboard:                                                         |
| 12V Outlets, Electric Toilet.                                                        |
| Sails accessories:                                                                   |
| Bowsprit.                                                                            |
|                                                                                      |