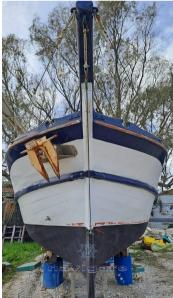

#### Specifications

| WOODEN MOTORSAILER BUILT BY SHIPWRIGHT GIANFRANCO GHILLI IN 1959 IN ELM<br>AND IROKO |
|--------------------------------------------------------------------------------------|
| THE BOAT HAS BEEN USED IN RECENT YEARS FOR OUTINGS AND TOURIST EXCURSIONS.           |
| THE 40 HP NANNI ENGINE WAS INSTALLED NEW IN 2021                                     |
| REVISED ELECTRICAL SYSTEM                                                            |
| Navigation equipment:                                                                |
| Autopilot (RAYMARINE).                                                               |
| Staging and technical:                                                               |
| Water pressure pump, Deck Shower, Electric Windlass.                                 |
| Domestic Facilities onboard:                                                         |
| 12V Outlets, Electric Toilet.                                                        |
| Sails accessories:                                                                   |
| Bowsprit.                                                                            |
|                                                                                      |