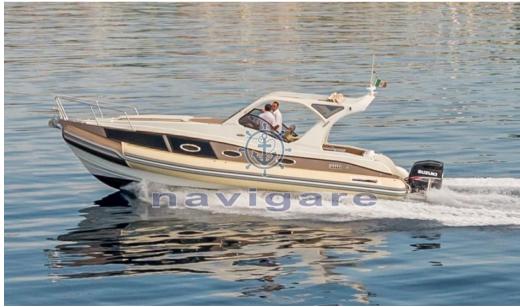

## Description

FAMIC MARINE Pacific 34.2 ELEGANT MODEL - NATANTE

3.48m

DIALO TUBOLARI 0.74 m divided into 6 compartments. High-strength polyester tubulars: 1670 Dtex

Electric air vacuum cleaner in the technical aft compartment