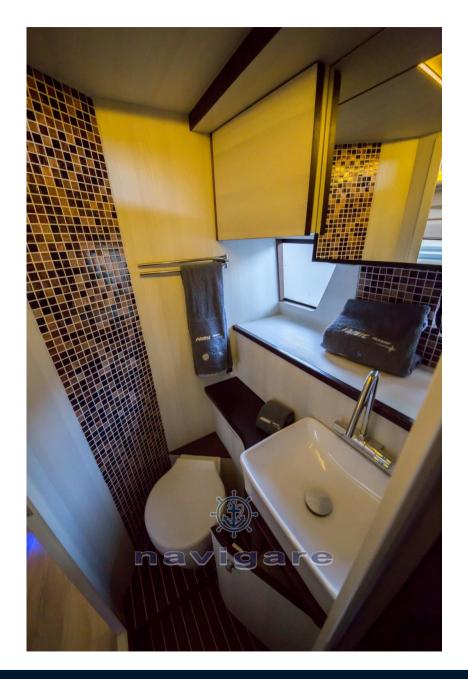

| Ga | n | • | ra |   |
|----|---|---|----|---|
| UE |   |   | ru | ı |

TYPE RIB

**CURRENT LOCATION** Toscana

BRAND

famic marine

MODEL

Pacific 34.1 elegant

**GUESTS CRUISING** 

16

**Dimensions / Performance** 

WEIGHT (T) 3400.00 FUEL CAPACITY (L)

550

CRUISING SPEED (ND)

33

TOP SPEED (ND)

48

**Building / facilities** 

AMOUNT OF CABINS

**BERTHS** 

**Engine room** 

**ENGINE** Mercruiser NUMBER OF ENGINES HORSE POWER (CV)

**BOW THRUSTER** 

2 x 300

Electricity / air conditioning

**ENGINE BATTERY** 

**BATTERY CHARGER** 





**Navigation equipment** 

GPS RADAR AUTO PILOT VHF

NAVIGATION COMPASS SONAR SPEEDOMETER ANCHOR

Galley/Laundry/Entertainment

FRIDGE TV

## Safety equipment / miscellaneous

**BILGE PUMP**