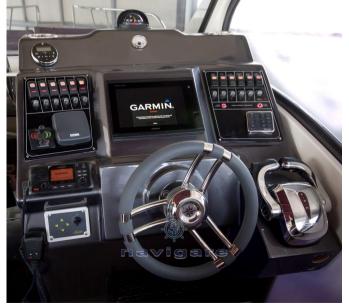

Navigation equipment:

Chain counter, VHF Radio (Garmin 110 I).

Ok -- -- ! -- -- -- -- | k -- - | -- -- ! -- -- |

**BOW THRUSTER** 

2 x 300

Electricity / air conditioning

**ENGINE BATTERY** 

**BATTERY CHARGER** 

**Navigation equipment** 

GPS RADAR AUTO PILOT VHF

NAVIGATION COMPASS SONAR SPEEDOMETER ANCHOR