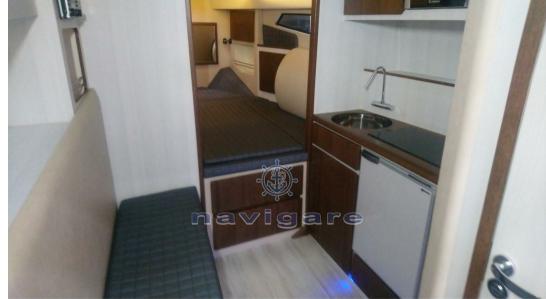

INE MANUFACTURER** 

Mercruiser



| Ga | n | • | ra |   |
|----|---|---|----|---|
| UE |   |   | ru | ı |

TYPE RIB

**CURRENT LOCATION** Toscana

BRAND

famic marine

MODEL

Pacific 34.1 elegant

**GUESTS CRUISING** 

16

**Dimensions / Performance** 

WEIGHT (T) 3400.00 FUEL CAPACITY (L)

550

CRUISING SPEED (ND)

33

TOP SPEED (ND)

48

**Building / facilities** 

AMOUNT OF CABINS

**BERTHS** 

**Engine room** 

**ENGINE** Mercruiser NUMBER OF ENGINES HORSE POWER (CV)

**BOW THRUSTER** 

2 x 300

Electricity / air conditioning

**ENGINE BATTERY** 

**BATTERY CHARGER** 





**Navigation equipment** 

GPS RADAR AUTO PILOT VHF

NAVIGATION COMPASS SONAR SPEEDOMETER ANCHOR

Galley/Laundry/Entertainment

FRIDGE TV

## Safety equipment / miscellaneous

**BILGE PUMP**