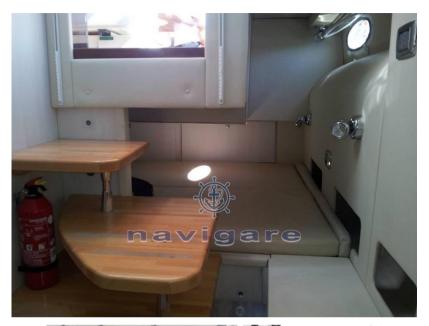

Automatic White Water Tank Filler: Safety Kit (Rockets, Bright Boa, Smoke Boe)

Brush for cleaning and washing a boat - Solas-standards ring finger with top of 30 Mt

Winter cover: 3 2kg portable powder fire extinguishers