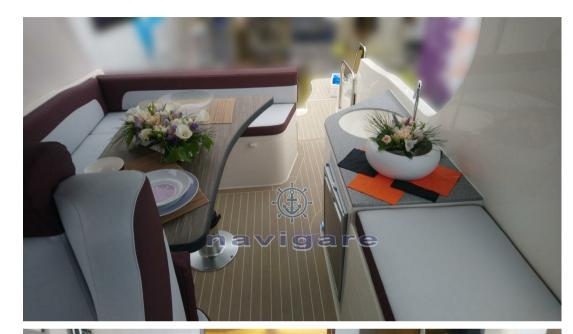

NGINE MANUFACTURER** 

Mercruiser



| Ga | n | • | ra |   |
|----|---|---|----|---|
| UE |   |   | ru | ı |

TYPE RIB

**CURRENT LOCATION** Toscana

BRAND

famic marine

MODEL

Pacific 34.1 elegant

**GUESTS CRUISING** 

16

**Dimensions / Performance** 

WEIGHT (T) 3400.00 FUEL CAPACITY (L)

550

CRUISING SPEED (ND)

33

TOP SPEED (ND)

48

**Building / facilities** 

AMOUNT OF CABINS

**BERTHS** 

**Engine room** 

**ENGINE** Mercruiser NUMBER OF ENGINES HORSE POWER (CV)

**BOW THRUSTER** 

2 x 300

Electricity / air conditioning

**ENGINE BATTERY** 

**BATTERY CHARGER** 





**Navigation equipment** 

GPS RADAR AUTO PILOT VHF

NAVIGATION COMPASS SONAR SPEEDOMETER ANCHOR

Galley/Laundry/Entertainment

FRIDGE TV

## Safety equipment / miscellaneous

**BILGE PUMP**