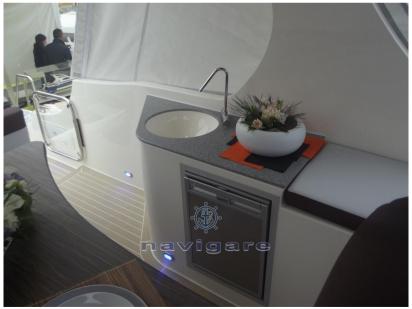

*ENGINE MANUFACTURER** 

Mercruiser



| Ga | n | • | ra |   |
|----|---|---|----|---|
| UE |   |   | ru | ı |

TYPE RIB

**CURRENT LOCATION** Toscana

BRAND

famic marine

MODEL

Pacific 34.1 elegant

**GUESTS CRUISING** 

16

**Dimensions / Performance** 

WEIGHT (T) 3400.00 FUEL CAPACITY (L)

550

CRUISING SPEED (ND)

33

TOP SPEED (ND)

48

**Building / facilities** 

AMOUNT OF CABINS

**BERTHS** 

**Engine room** 

**ENGINE** Mercruiser NUMBER OF ENGINES HORSE POWER (CV)

**BOW THRUSTER** 

2 x 300

Electricity / air conditioning

**ENGINE BATTERY** 

**BATTERY CHARGER** 





**Navigation equipment** 

GPS RADAR AUTO PILOT VHF

NAVIGATION COMPASS SONAR SPEEDOMETER ANCHOR

Galley/Laundry/Entertainment

FRIDGE TV

## Safety equipment / miscellaneous

**BILGE PUMP**