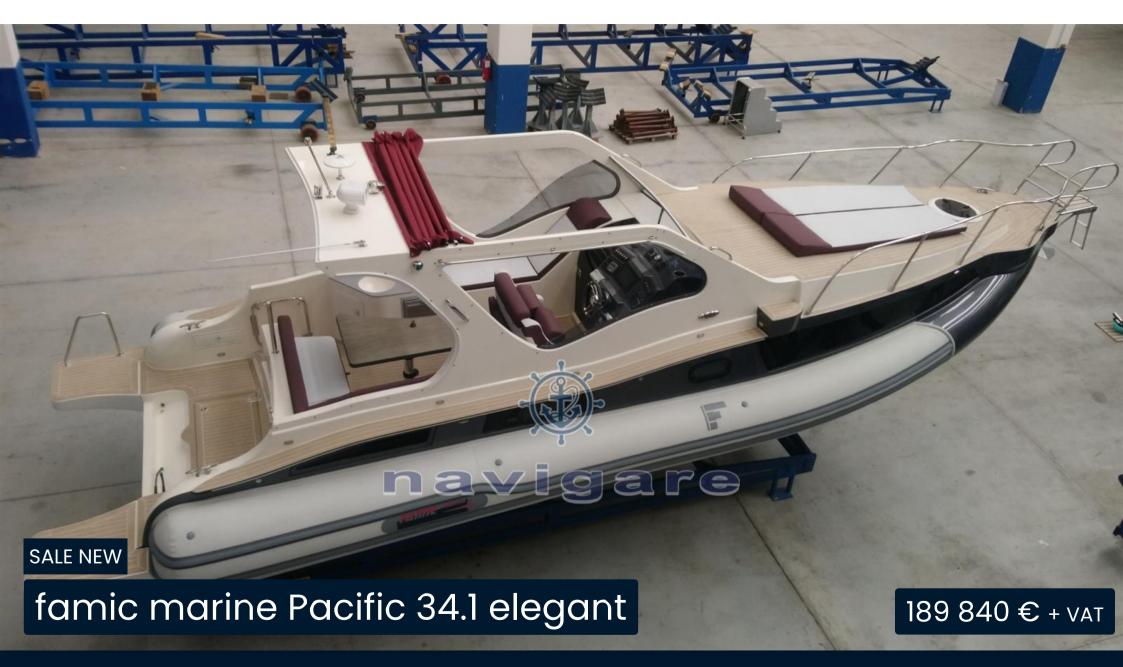

16

**ENGINE MANUFACTURER** 

Mercruiser

| Ga | n | • | ra |   |
|----|---|---|----|---|
| UE |   |   | ru | ı |

TYPE RIB

**CURRENT LOCATION** Toscana

BRAND

famic marine

MODEL

Pacific 34.1 elegant

**GUESTS CRUISING** 

16

**Dimensions / Performance** 

WEIGHT (T) 3400.00 FUEL CAPACITY (L)

550

CRUISING SPEED (ND)