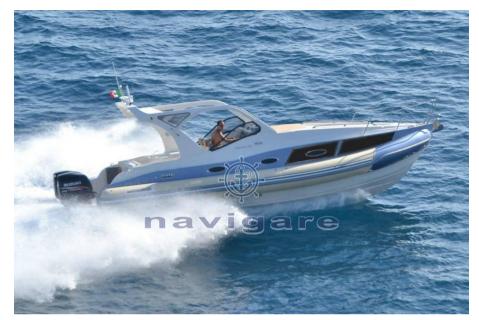

## Description

FAMIC MARINE Pacific 34.2 ELEGANT MODEL - NATANTE

3.48m

DIALO TUBOLARI 0.74 m divided into 6 compartments. High-strength polyester tubulars: 1670 Dtex

Electric air vacuum cleaner in the technical aft compartment