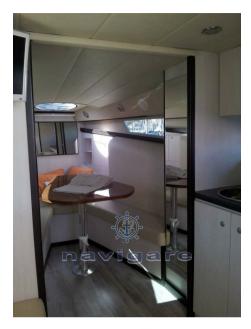

MODEL

Pacific 34.1 elegant

**GUESTS CRUISING** 

16

**Dimensions / Performance** 

WEIGHT (T) 3400.00 FUEL CAPACITY (L)

550

CRUISING SPEED (ND)