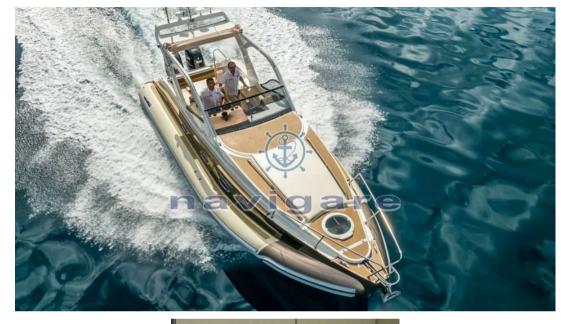

## Description

FAMIC MARINE Pacific 34.2 ELEGANT MODEL - NATANTE

3.48m

DIALO TUBOLARI 0.74 m divided into 6 compartments. High-strength polyester tubulars: 1670 Dtex

Electric air vacuum cleaner in the technical aft compartment