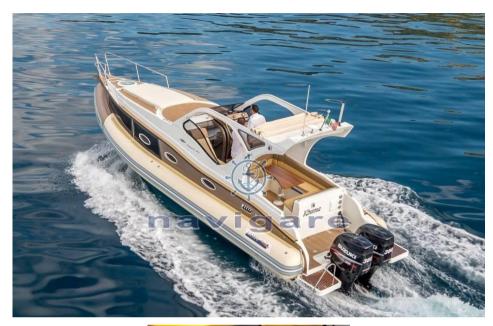

16

**ENGINE MANUFACTURER** 

Mercruiser

| Ga | n | • | ra |   |
|----|---|---|----|---|
| UE |   |   | ru | ı |

TYPE RIB

**CURRENT LOCATION** Toscana

BRAND

famic marine

MODEL

Pacific 34.1 elegant

**GUESTS CRUISING** 

16

**Dimensions / Performance** 

WEIGHT (T) 3400.00 FUEL CAPACITY (L)

550

CRUISING SPEED (ND)