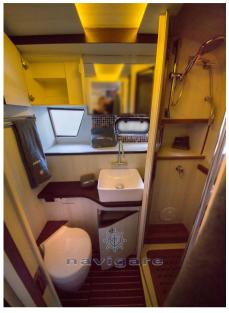

**ENGINE MANUFACTURER** 

Mercruiser



| Ga | n | • | ra |   |
|----|---|---|----|---|
| UE |   |   | ru | ı |

TYPE RIB

**CURRENT LOCATION** Toscana

BRAND

famic marine

MODEL

Pacific 34.1 elegant

**GUESTS CRUISING** 

16

**Dimensions / Performance** 

WEIGHT (T) 3400.00 FUEL CAPACITY (L)

550

CRUISING SPEED (ND)

33

TOP SPEED (ND)

48

**Building / facilities** 

AMOUNT OF CABINS

**BERTHS** 

**Engine room** 

**ENGINE** Mercruiser NUMBER OF ENGINES HORSE POWER (CV)

**BOW THRUSTER** 

2 x 300

Electricity / air conditioning

**ENGINE BATTERY** 

**BATTERY CHARGER** 





**Navigation equipment** 

GPS RADAR AUTO PILOT VHF

NAVIGATION COMPASS SONAR SPEEDOMETER ANCHOR

Galley/Laundry/Entertainment

FRIDGE TV

## Safety equipment / miscellaneous

**BILGE PUMP**