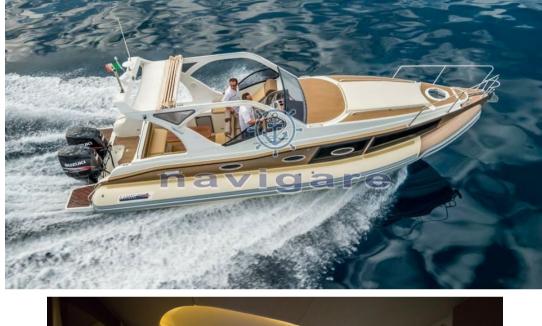

16

**ENGINE MANUFACTURER** 

Mercruiser

| Ga | n | • | ra |   |
|----|---|---|----|---|
| UE |   |   | ru | ı |

TYPE RIB

**CURRENT LOCATION** Toscana

BRAND

famic marine

MODEL

Pacific 34.1 elegant

**GUESTS CRUISING** 

16

**Dimensions / Performance** 

WEIGHT (T) 3400.00 FUEL CAPACITY (L)

550

CRUISING SPEED (ND)