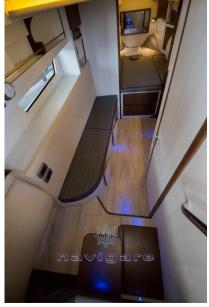

** 

16

**ENGINE MANUFACTURER** 

Mercruiser



| Ga | n | • | ra |   |
|----|---|---|----|---|
| UE |   |   | ru | ı |

TYPE RIB

**CURRENT LOCATION** Toscana

BRAND

famic marine

MODEL

Pacific 34.1 elegant

**GUESTS CRUISING** 

16

**Dimensions / Performance** 

WEIGHT (T) 3400.00 FUEL CAPACITY (L)

550

CRUISING SPEED (ND)

33

TOP SPEED (ND)

48

**Building / facilities** 

AMOUNT OF CABINS

**BERTHS** 

**Engine room** 

**ENGINE** Mercruiser NUMBER OF ENGINES HORSE POWER (CV)

**BOW THRUSTER** 

2 x 300

Electricity / air conditioning

**ENGINE BATTERY** 

**BATTERY CHARGER** 





**Navigation equipment** 

GPS RADAR AUTO PILOT VHF

NAVIGATION COMPASS SONAR SPEEDOMETER ANCHOR

Galley/Laundry/Entertainment

FRIDGE TV

## Safety equipment / miscellaneous

**BILGE PUMP**