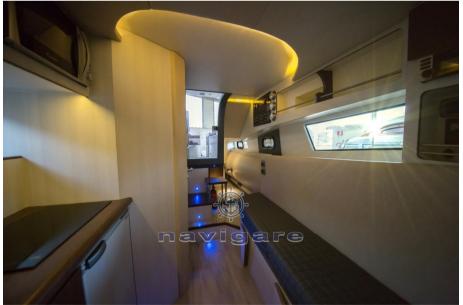

16

**ENGINE MANUFACTURER** 

Mercruiser



| Ga | n | • | ra |   |
|----|---|---|----|---|
| UE |   |   | ru | ı |

TYPE RIB

**CURRENT LOCATION** Toscana

BRAND

famic marine

MODEL

Pacific 34.1 elegant

**GUESTS CRUISING** 

16

**Dimensions / Performance** 

WEIGHT (T) 3400.00 FUEL CAPACITY (L)

550

CRUISING SPEED (ND)

33

TOP SPEED (ND)

48

**Building / facilities** 

AMOUNT OF CABINS

**BERTHS** 

**Engine room** 

**ENGINE** Mercruiser NUMBER OF ENGINES HORSE POWER (CV)

**BOW THRUSTER** 

2 x 300

Electricity / air conditioning

**ENGINE BATTERY** 

**BATTERY CHARGER** 





**Navigation equipment** 

GPS RADAR AUTO PILOT VHF

NAVIGATION COMPASS SONAR SPEEDOMETER ANCHOR

Galley/Laundry/Entertainment

FRIDGE TV

## Safety equipment / miscellaneous

**BILGE PUMP**