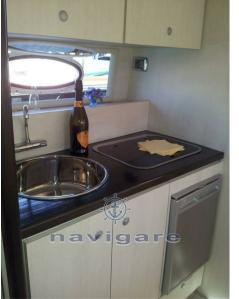

URER** 

Mercruiser



| Ga | n | • | ra |   |
|----|---|---|----|---|
| UE |   |   | ru | ı |

TYPE RIB

**CURRENT LOCATION** Toscana

BRAND

famic marine

MODEL

Pacific 34.1 elegant

**GUESTS CRUISING** 

16

**Dimensions / Performance** 

WEIGHT (T) 3400.00 FUEL CAPACITY (L)

550

CRUISING SPEED (ND)

33

TOP SPEED (ND)

48

**Building / facilities** 

AMOUNT OF CABINS

**BERTHS** 

**Engine room** 

**ENGINE** Mercruiser NUMBER OF ENGINES HORSE POWER (CV)

**BOW THRUSTER** 

2 x 300

Electricity / air conditioning

**ENGINE BATTERY** 

**BATTERY CHARGER** 





**Navigation equipment** 

GPS RADAR AUTO PILOT VHF

NAVIGATION COMPASS SONAR SPEEDOMETER ANCHOR

Galley/Laundry/Entertainment

FRIDGE TV

## Safety equipment / miscellaneous

**BILGE PUMP**