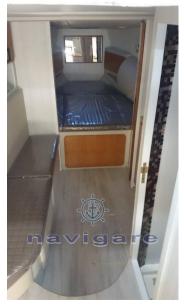

MODEL

Pacific 34.1 elegant

**GUESTS CRUISING** 

16

**Dimensions / Performance** 

WEIGHT (T) 3400.00 FUEL CAPACITY (L)

550

CRUISING SPEED (ND)