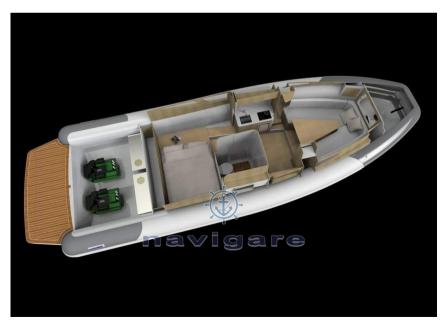

### **Building / facilities**

AMOUNT OF CABINS BERTHS BATHROOM(S)

2 4

#### **Engine room**

NUMBER OF ENGINES HORSE POWER (CV)

2 x 350

#### **Deck equipment**

**DECK SHOWER** 