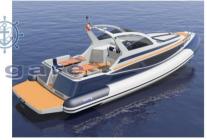

Sleeling and eye-catching in its aesthetic lines, the Pacific 36 represents the natural evolution of the "Pacific" series.

the large side windows give it a modern and sporty design, hiding from the eye its generous deck structure.

This vessel, with its 9.99 metres in length, makes the most of the type-approval limit of the vessel category,

its size does not prevent it from giving unexpected performance by touching 40 knots with the flagship engines