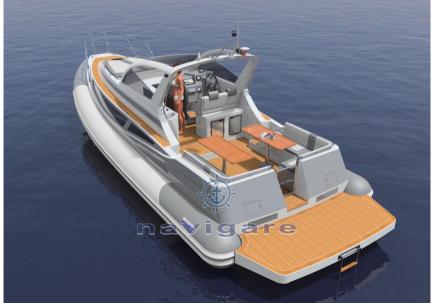

Sleeling and eye-catching in its aesthetic lines, the Pacific 36 represents the natural evolution of the "Pacific" series.

the large side windows give it a modern and sporty design, hiding from the eye its generous deck structure.

This vessel, with its 9.99 metres in length, makes the most of the type-approval limit of the vessel category,

its size does not prevent it from giving unexpected performance by touching 40 knots with the flagship engines

#### **Deck equipment**

**DECK SHOWER** 