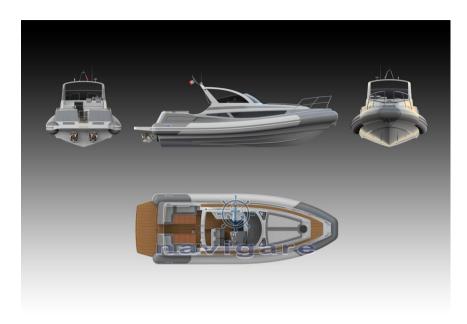

Sleeling and eye-catching in its aesthetic lines, the Pacific 36 represents the natural evolution of the "Pacific" series.

the large side windows give it a modern and sporty design, hiding from the eye its generous deck structure.

This vessel, with its 9.99 metres in length, makes the most of the type-approval limit of the vessel category,

its size does not prevent it from giving unexpected performance by touching 40 knots with the flagship engines