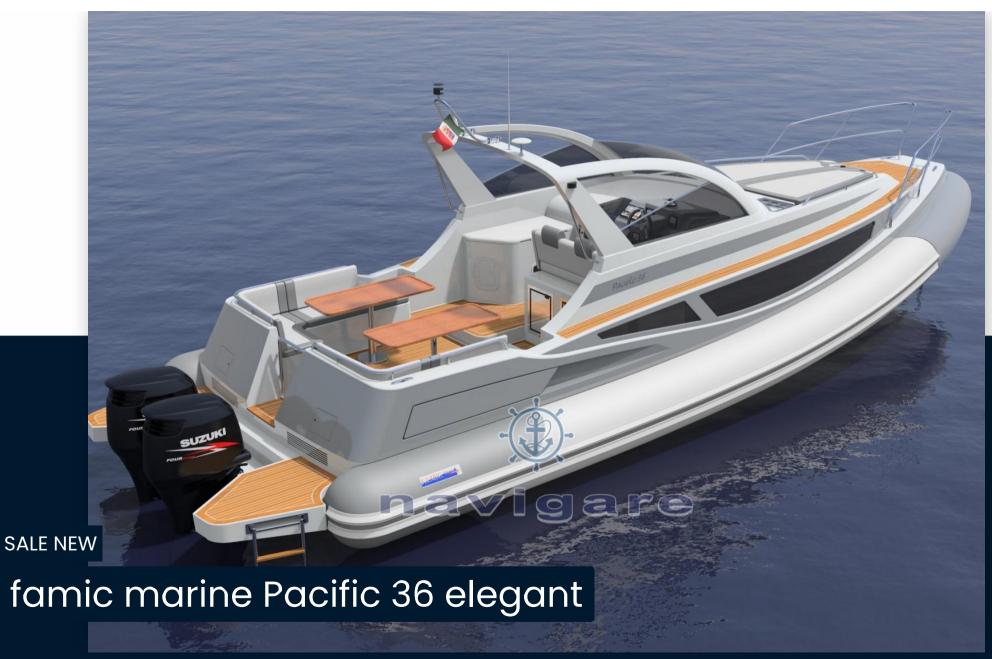

Sleeling and eye-catching in its aesthetic lines, the Pacific 36 represents the natural evolution of the "Pacific" series.

the large side windows give it a modern and sporty design, hiding from the eye its generous deck structure.

This vessel, with its 9.99 metres in length, makes the most of the type-approval limit of the vessel category,

its size does not prevent it from giving unexpected performance by touching 40 knots with the flagship engines

14

**BATHROOMS** 

П

| - | _ |   | _ |   |   |
|---|---|---|---|---|---|
|   | - | _ | _ | - | О |
|   |   |   |   |   |   |

TYPE BRAND MODEL GUESTS CRUISING

RIB famic marine Pacific 36 elegant 14