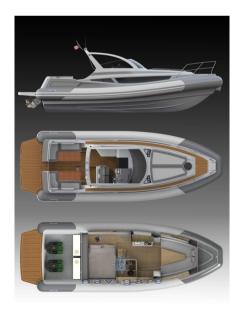

## Description

Length out all 11.18 mt

Type-approval length 9.99 mt

Hull width 3.00 mt

Width in accordance with iso standards 3.90 mt

Tubular diameter 67 cm

Tubular compartments 8 Polyester tubulars ORCA' Pennel & Flipo high tenacity 1670 dtex

Engine power f.b.max 2 x 500 hp

Engine foot height f.b. XI - XXI Power max engines e.f.b. (gasoline) 2 x 400 hp Power max engines e.f.b. (diesel) 2 x 320 hp

1) Comfort 3,650 kg, (2) Elegant 3,750 kg, (3) Luxury 4,050 kg

### **Building / facilities**

AMOUNT OF CABINS BERTHS BATHROOM(S)

2 4

#### **Engine room**

NUMBER OF ENGINES HORSE POWER (CV)

2 x 350