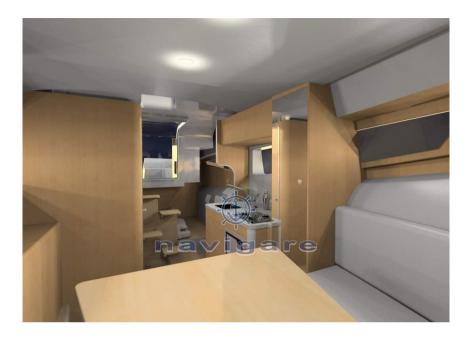

ts size does not prevent it from giving unexpected performance by touching 40 knots with the flagship engines

# **Specifications**

YEAR

2024

**WIDTH** 

3.90

**FUEL TANK CAPACITY** 

600

**CABINS** 

2

**HORSE POWER** 

2 X 350 CV

LENGTH

11.18

DRAFT

0.78

**GUESTS CRUISING** 

14

**BATHROOMS** 

П



| - | _ |   | _ |   |   |
|---|---|---|---|---|---|
|   | - | _ | _ | - | О |
|   |   |   |   |   |   |

TYPE BRAND MODEL GUESTS CRUISING

RIB famic marine Pacific 36 elegant 14

### **Dimensions/Performance**

FUEL CAPACITY (L) TOP SPEED (ND)

600 45

### **Building / facilities**

AMOUNT OF CABINS BERTHS BATHROOM(S)

2 4

#### **Engine room**

NUMBER OF ENGINES HORSE POWER (CV)

2 x 350

#### **Deck equipment**

**DECK SHOWER**