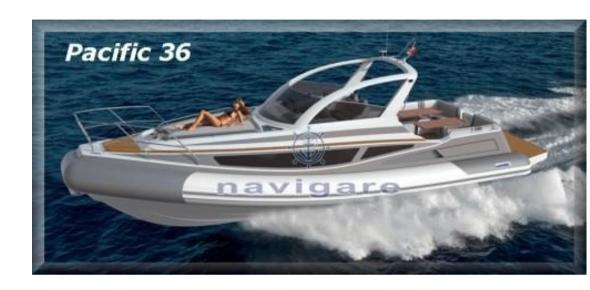

Sleeling and eye-catching in its aesthetic lines, the Pacific 36 represents the natural evolution of the "Pacific" series.

the large side windows give it a modern and sporty design, hiding from the eye its generous deck structure.

This vessel, with its 9.99 metres in length, makes the most of the type-approval limit of the vessel category,

its size does not prevent it from giving unexpected performance by touching 40 knots with the flagship engines