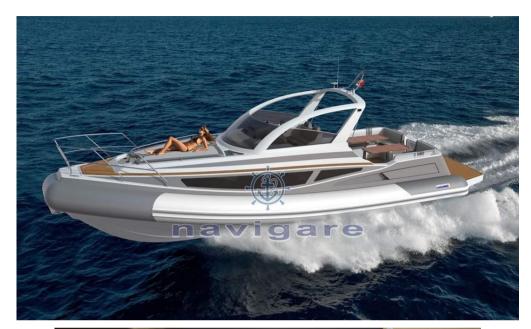

Sleeling and eye-catching in its aesthetic lines, the Pacific 36 represents the natural evolution of the "Pacific" series.

the large side windows give it a modern and sporty design, hiding from the eye its generous deck structure.

This vessel, with its 9.99 metres in length, makes the most of the type-approval limit of the vessel category,

its size does not prevent it from giving unexpected performance by touching 40 knots with the flagship engines