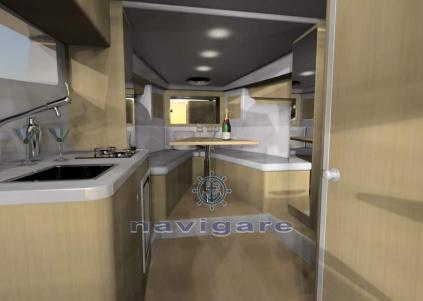

its size does not prevent it from giving unexpected performance by touching 40 knots with the flagship engines

# **Specifications**

YEAR

2024

**WIDTH** 

3.90

**FUEL TANK CAPACITY** 

600

**CABINS** 

2

**HORSE POWER** 

2 X 350 CV

LENGTH

11.18

DRAFT

0.78

**GUESTS CRUISING** 

14

**BATHROOMS** 

П



| - | _ |   | _ |   |   |
|---|---|---|---|---|---|
|   | - | _ | _ | - | О |
|   |   |   |   |   |   |

TYPE BRAND MODEL GUESTS CRUISING

RIB famic marine Pacific 36 elegant 14

### **Dimensions/Performance**

FUEL CAPACITY (L) TOP SPEED (ND)

600 45

### **Building / facilities**

AMOUNT OF CABINS BERTHS BATHROOM(S)

2 4

#### **Engine room**

NUMBER OF ENGINES HORSE POWER (CV)

2 x 350

#### **Deck equipment**

**DECK SHOWER**