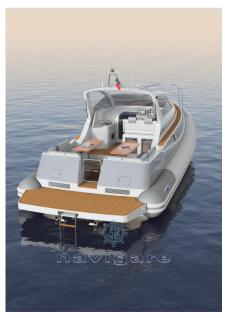

Sleeling and eye-catching in its aesthetic lines, the Pacific 36 represents the natural evolution of the "Pacific" series.

the large side windows give it a modern and sporty design, hiding from the eye its generous deck structure.

#### **Deck equipment**

**DECK SHOWER** 