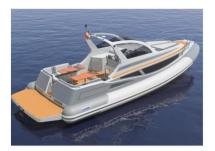

Sleeling and eye-catching in its aesthetic lines, the Pacific 36 represents the natural evolution of the "Pacific" series.

the large side windows give it a modern and sporty design, hiding from the eye its generous deck structure.

This vessel, with its 9.99 metres in length, makes the most of the type-approval limit of the vessel category,

its size does not prevent it from giving unexpected performance by touching 40 knots with the flagship engines