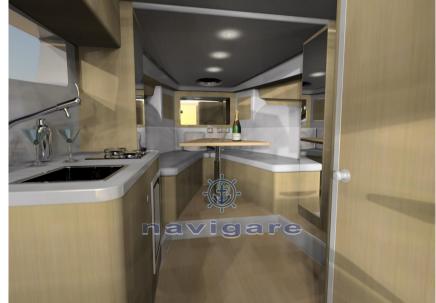

### **Building / facilities**

AMOUNT OF CABINS BERTHS BATHROOM(S)

2 4

#### **Engine room**

NUMBER OF ENGINES HORSE POWER (CV)

2 x 350