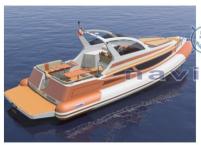

Sleeling and eye-catching in its aesthetic lines, the Pacific 36 represents the natural evolution of the "Pacific" series.

the large side windows give it a modern and sporty design, hiding from the eye its generous deck structure.

This vessel, with its 9.99 metres in length, makes the most of the type-approval limit of the vessel category,

its size does not prevent it from giving unexpected performance by touching 40 knots with the flagship engines