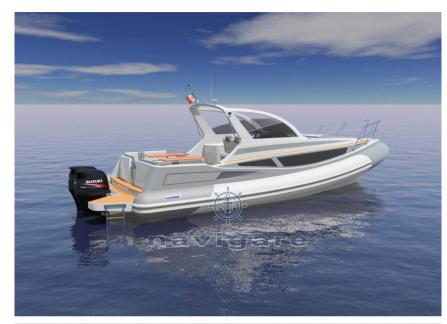

Sleeling and eye-catching in its aesthetic lines, the Pacific 36 represents the natural evolution of the "Pacific" series.

the large side windows give it a modern and sporty design, hiding from the eye its generous deck structure.

This vessel, with its 9.99 metres in length, makes the most of the type-approval limit of the vessel category,

its size does not prevent it from giving unexpected performance by touching 40 knots with the flagship engines