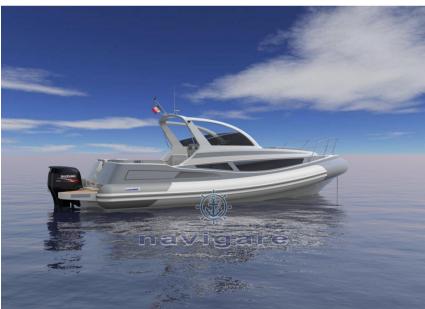

Sleeling and eye-catching in its aesthetic lines, the Pacific 36 represents the natural evolution of the "Pacific" series.

the large side windows give it a modern and sporty design, hiding from the eye its generous deck structure.

This vessel, with its 9.99 metres in length, makes the most of the type-approval limit of the vessel category,

its size does not prevent it from giving unexpected performance by touching 40 knots with the flagship engines