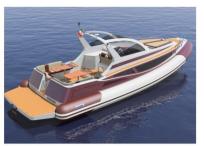

Sleeling and eye-catching in its aesthetic lines, the Pacific 36 represents the natural evolution of the "Pacific" series.

the large side windows give it a modern and sporty design, hiding from the eye its generous deck structure.

This vessel, with its 9.99 metres in length, makes the most of the type-approval limit of the vessel category,

its size does not prevent it from giving unexpected performance by touching 40 knots with the flagship engines