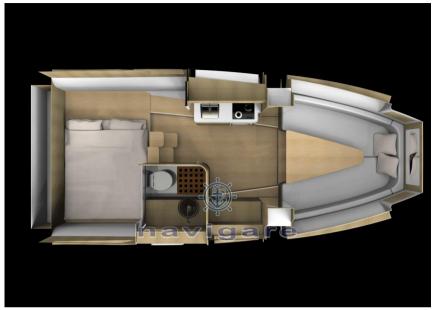

### **Building / facilities**

AMOUNT OF CABINS BERTHS BATHROOM(S)

2 4

#### **Engine room**

NUMBER OF ENGINES HORSE POWER (CV)

2 x 350