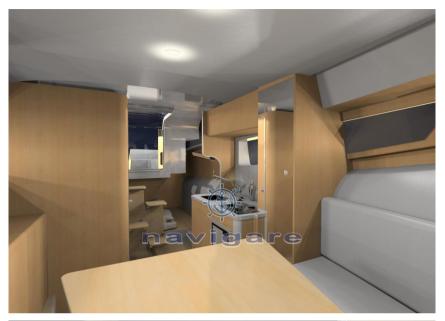

mit of the vessel category,

its size does not prevent it from giving unexpected performance by touching 40 knots with the flagship engines

# **Specifications**

YEAR

2024

**WIDTH** 

3.90

**FUEL TANK CAPACITY** 

600

**CABINS** 

2

**HORSE POWER** 

2 X 350 CV

LENGTH

11.18

DRAFT

0.78

**GUESTS CRUISING** 

14

**BATHROOMS** 

П



| - | _ |   | _ |   |   |
|---|---|---|---|---|---|
|   | - | _ | _ | - | О |
|   |   |   |   |   |   |

TYPE BRAND MODEL GUESTS CRUISING

RIB famic marine Pacific 36 elegant 14

### **Dimensions/Performance**

FUEL CAPACITY (L) TOP SPEED (ND)

600 45

### **Building / facilities**

AMOUNT OF CABINS BERTHS BATHROOM(S)

2 4

#### **Engine room**

NUMBER OF ENGINES HORSE POWER (CV)

2 x 350

#### **Deck equipment**

**DECK SHOWER**