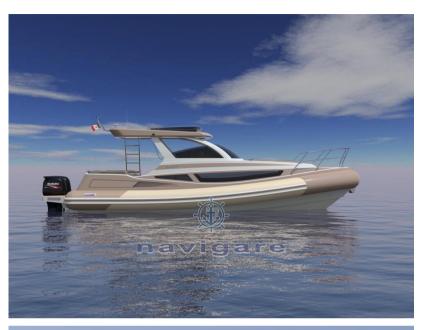

the large side windows give it a modern and sporty design, hiding its generous deck structure from view.

This boat with its 9.99 meters in length makes the most of the homologation limit of the boat category,

its dimensions do not prevent it from giving unexpected performance by touching 40 knots with the top engines,

reaching already at 9 knots the glide, giving a cruising speed in total comfort of more than 30 knots.