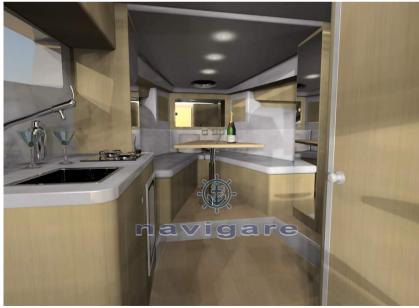

BATHROOM(S)                                    |                                                                  |                                                                                                              |
| 4              | 1                                              |                                                                  |                                                                                                              |
| ,              | famic marine<br>TOP SPEED (ND)<br>45<br>BERTHS | famic marine Pacific 36 fly TOP SPEED (ND) 45 BERTHS BATHROOM(S) | famic marine     Pacific 36 fly     14       TOP SPEED (ND)     45     45       BERTHS     BATHROOM(S)     5 |

#### **Engine room**

NUMBER OF ENGINES HORSE POWER (CV) 2 x 400





































Via Carlo Ginori, 95 57023 Cecina mare











Via Carlo Ginori, 95 57023 Cecina mare