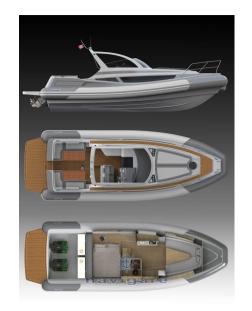

#### Specifications

| Overall length 11,18 mt |  |
|-------------------------|--|
|-------------------------|--|

Approval length 9,99 mt

Hull width 3,00 mt

Width in accordance with ISO standards 3,90 mt

Tubular diameter 67 cm

Tubular compartments 8 Tubular polyester ORCA' Pennel & Flipo high tenacity 1670 dtex

Streamlined and captivating in its aesthetic lines, the Pacific 36 represents the natural evolution of the "Pacific " series.