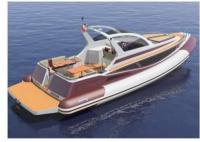

Tubular compartments 8 Tubular polyester ORCA' Pennel & Flipo high tenacity 1670 dtex

Streamlined and captivating in its aesthetic lines, the Pacific 36 represents the natural evolution of the "Pacific " series.

the large side windows give it a modern and sporty design, hiding its generous deck structure from view.

This boat with its 9.99 meters in length makes the most of the homologation limit of the boat category,

its dimensions do not prevent it from giving unexpected performance by touching 40 knots with the top engines,

reaching already at 9 knots the glide, giving a cruising speed in total comfort of more than 30 knots.

Like the whole "Pacific" series, it is also characterized by the use of semitubulars, in this model even dissected with 4 separate air chambers,

| YEAR<br>2024       | length<br>11.18 |
|--------------------|-----------------|
| WIDTH              | DRAFT           |
| 3.90               | 0.78            |
| FUEL TANK CAPACITY | GUESTS CRUISING |
| 600                | 14              |
| CABINS             | BATHROOMS       |
| 2                  | 1               |