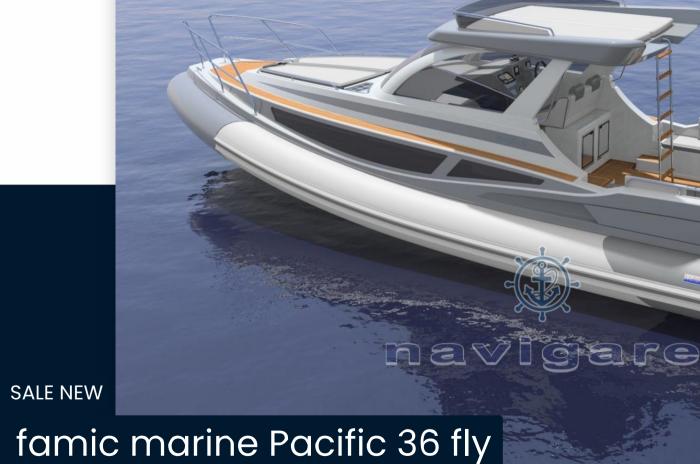

Tubular compartments 8 Tubular polyester ORCA' Pennel & Flipo high tenacity 1670 dtex

Streamlined and captivating in its aesthetic lines, the Pacific 36 represents the natural evolution of the "Pacific " series.

the large side windows give it a modern and sporty design, hiding its generous deck structure from view.

This boat with its 9.99 meters in length makes the most of the homologation limit of the boat category,

its dimensions do not prevent it from giving unexpected performance by touching 40 knots with the top engines,

reaching already at 9 knots the glide, giving a cruising speed in total comfort of more than 30 knots.

Like the whole "Pacific" series, it is also characterized by the use of semitubulars, in this model even dissected with 4 separate air chambers,

| YEAR<br>2024       | length<br>11.18 |
|--------------------|-----------------|
| WIDTH              | DRAFT           |
| 3.90               | 0.78            |
| FUEL TANK CAPACITY | GUESTS CRUISING |
| 600                | 14              |
| CABINS             | BATHROOMS       |
| 2                  | 1               |