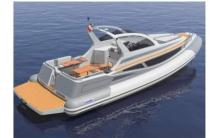

Tubular compartments 8 Tubular polyester ORCA' Pennel & Flipo high tenacity 1670 dtex

Streamlined and captivating in its aesthetic lines, the Pacific 36 represents the natural evolution of the "Pacific " series.

the large side windows give it a modern and sporty design, hiding its generous deck structure from view.

This boat with its 9.99 meters in length makes the most of the homologation limit of the boat category,

its dimensions do not prevent it from giving unexpected performance by touching 40 knots with the top engines,

reaching already at 9 knots the glide, giving a cruising speed in total comfort of more than 30 knots.

Like the whole "Pacific" series, it is also characterized by the use of semitubulars, in this model even dissected with 4 separate air chambers,

| YEAR<br>2024       | length<br>11.18 |
|--------------------|-----------------|
| WIDTH              | DRAFT           |
| 3.90               | 0.78            |
| FUEL TANK CAPACITY | GUESTS CRUISING |
| 600                | 14              |
| CABINS             | BATHROOMS       |
| 2                  | 1               |