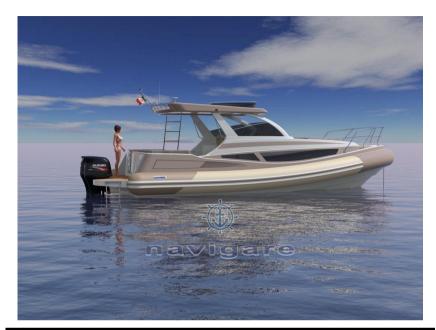

Tubular compartments 8 Tubular polyester ORCA' Pennel & Flipo high tenacity 1670 dtex

Streamlined and captivating in its aesthetic lines, the Pacific 36 represents the natural evolution of the "Pacific " series.

the large side windows give it a modern and sporty design, hiding its generous deck structure from view.

This boat with its 9.99 meters in length makes the most of the homologation limit of the boat category,

its dimensions do not prevent it from giving unexpected performance by touching 40 knots with the top engines,

reaching already at 9 knots the glide, giving a cruising speed in total comfort of more than 30 knots.

Like the whole "Pacific" series, it is also characterized by the use of semitubulars, in this model even dissected with 4 separate air chambers,

| YEAR<br>2024       | length<br>11.18 |
|--------------------|-----------------|
| WIDTH              | DRAFT           |
| 3.90               | 0.78            |
| FUEL TANK CAPACITY | GUESTS CRUISING |
| 600                | 14              |
| CABINS             | BATHROOMS       |
| 2                  | 1               |