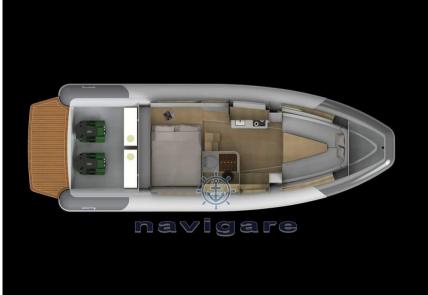

#### Description

#### Specifications

| Overall length 11,18 mt |  |
|-------------------------|--|
|-------------------------|--|

Approval length 9,99 mt

Hull width 3,00 mt

Width in accordance with ISO standards 3,90 mt

Tubular diameter 67 cm

Tubular compartments 8 Tubular polyester ORCA' Pennel & Flipo high tenacity 1670 dtex

Streamlined and captivating in its aesthetic lines, the Pacific 36 represents the natural evolution of the "Pacific " series.

Like the whole "Pacific" series, it is also characterized by the use of semitubulars, in this model even dissected with 4 separate air chambers,

| YEAR<br>2024       | length<br>11.18 |
|--------------------|-----------------|
| WIDTH              | DRAFT           |
| 3.90               | 0.78            |
| FUEL TANK CAPACITY | GUESTS CRUISING |
| 600                | 14              |
| CABINS             | BATHROOMS       |
| 2                  | 1               |