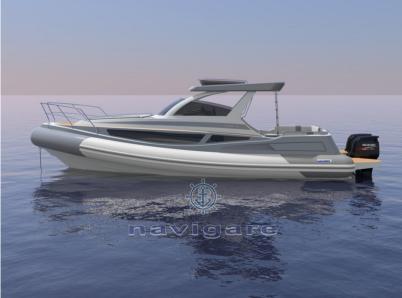

the large side windows give it a modern and sporty design, hiding its generous deck structure from view.

This boat with its 9.99 meters in length makes the most of the homologation limit of the boat category,

its dimensions do not prevent it from giving unexpected performance by touching 40 knots with the top engines,

reaching already at 9 knots the glide, giving a cruising speed in total comfort of more than 30 knots.