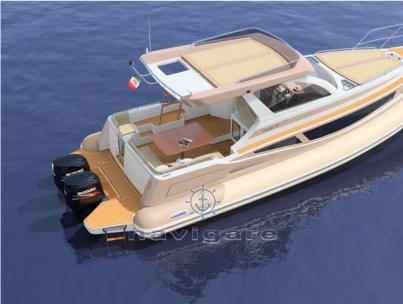

Tubular compartments 8 Tubular polyester ORCA' Pennel & Flipo high tenacity 1670 dtex

Streamlined and captivating in its aesthetic lines, the Pacific 36 represents the natural evolution of the "Pacific " series.

Like the whole "Pacific" series, it is also characterized by the use of semitubulars, in this model even dissected with 4 separate air chambers,

| YEAR<br>2024       | length<br>11.18 |
|--------------------|-----------------|
| WIDTH              | DRAFT           |
| 3.90               | 0.78            |
| FUEL TANK CAPACITY | GUESTS CRUISING |
| 600                | 14              |
| CABINS             | BATHROOMS       |
| 2                  | 1               |