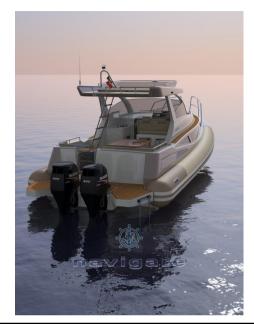

its dimensions do not prevent it from giving unexpected performance by touching 40 knots with the top engines,

reaching already at 9 knots the glide, giving a cruising speed in total comfort of more than 30 knots.

HORSE POWER

2 X 400 CV

| BRAND          | MODEL                                          | GUESTS CRUISING                                                  |                                                                                                              |
|----------------|------------------------------------------------|------------------------------------------------------------------|--------------------------------------------------------------------------------------------------------------|
| famic marine   | Pacific 36 fly                                 | 14                                                               |                                                                                                              |
|                |                                                |                                                                  |                                                                                                              |
| TOP SPEED (ND) |                                                |                                                                  |                                                                                                              |
| 45             |                                                |                                                                  |                                                                                                              |
|                |                                                |                                                                  |                                                                                                              |
| BERTHS         | BATHROOM(S)                                    |                                                                  |                                                                                                              |
| 4              | 1                                              |                                                                  |                                                                                                              |
| ,              | famic marine<br>TOP SPEED (ND)<br>45<br>BERTHS | famic marine Pacific 36 fly TOP SPEED (ND) 45 BERTHS BATHROOM(S) | famic marine     Pacific 36 fly     14       TOP SPEED (ND)     45     45       BERTHS     BATHROOM(S)     5 |

#### **Engine room**

NUMBER OF ENGINES HORSE POWER (CV) 2 x 400

Via Carlo Ginori, 95 57023 Cecina mare

Via Carlo Ginori, 95 57023 Cecina mare