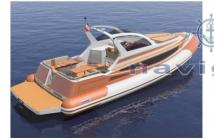

Tubular compartments 8 Tubular polyester ORCA' Pennel & Flipo high tenacity 1670 dtex

Streamlined and captivating in its aesthetic lines, the Pacific 36 represents the natural evolution of the "Pacific " series.

the large side windows give it a modern and sporty design, hiding its generous deck structure from view.

This boat with its 9.99 meters in length makes the most of the homologation limit of the boat category,

its dimensions do not prevent it from giving unexpected performance by touching 40 knots with the top engines,

reaching already at 9 knots the glide, giving a cruising speed in total comfort of more than 30 knots.

Like the whole "Pacific" series, it is also characterized by the use of semitubulars, in this model even dissected with 4 separate air chambers,

| YEAR<br>2024       | length<br>11.18 |
|--------------------|-----------------|
| WIDTH              | DRAFT           |
| 3.90               | 0.78            |
| FUEL TANK CAPACITY | GUESTS CRUISING |
| 600                | 14              |
| CABINS             | BATHROOMS       |
| 2                  | 1               |