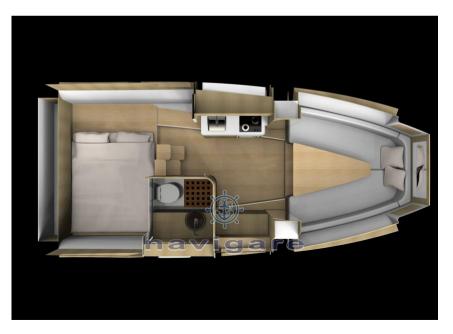

Like the whole "Pacific" series, it is also characterized by the use of semitubulars, in this model even dissected with 4 separate air chambers,

| YEAR<br>2024       | length<br>11.18 |
|--------------------|-----------------|
| WIDTH              | DRAFT           |
| 3.90               | 0.78            |
| FUEL TANK CAPACITY | GUESTS CRUISING |
| 600                | 14              |
| CABINS             | BATHROOMS       |
| 2                  | 1               |