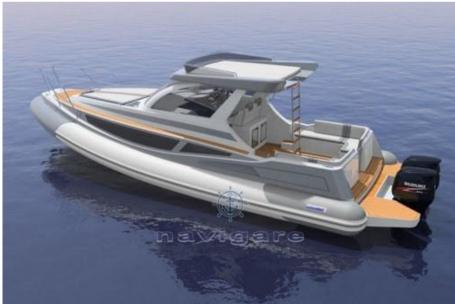

Tubular compartments 8 Tubular polyester ORCA' Pennel & Flipo high tenacity 1670 dtex

Streamlined and captivating in its aesthetic lines, the Pacific 36 represents the natural evolution of the "Pacific " series.

the large side windows give it a modern and sporty design, hiding its generous deck structure from view.

This boat with its 9.99 meters in length makes the most of the homologation limit of the boat category,

its dimensions do not prevent it from giving unexpected performance by touching 40 knots with the top engines,

reaching already at 9 knots the glide, giving a cruising speed in total comfort of more than 30 knots.

Like the whole "Pacific" series, it is also characterized by the use of semitubulars, in this model even dissected with 4 separate air chambers,

| YEAR<br>2024       | length<br>11.18 |
|--------------------|-----------------|
| WIDTH              | DRAFT           |
| 3.90               | 0.78            |
| FUEL TANK CAPACITY | GUESTS CRUISING |
| 600                | 14              |
| CABINS             | BATHROOMS       |
| 2                  | 1               |