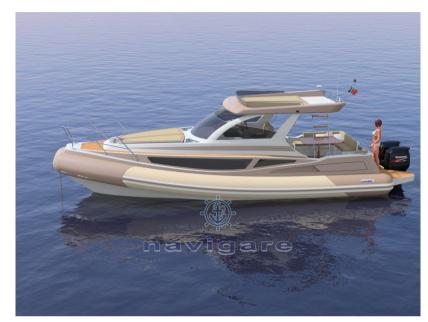

Tubular compartments 8 Tubular polyester ORCA' Pennel & Flipo high tenacity 1670 dtex

Streamlined and captivating in its aesthetic lines, the Pacific 36 represents the natural evolution of the "Pacific " series.

the large side windows give it a modern and sporty design, hiding its generous deck structure from view.

This boat with its 9.99 meters in length makes the most of the homologation limit of the boat category,

its dimensions do not prevent it from giving unexpected performance by touching 40 knots with the top engines,

reaching already at 9 knots the glide, giving a cruising speed in total comfort of more than 30 knots.

Like the whole "Pacific" series, it is also characterized by the use of semitubulars, in this model even dissected with 4 separate air chambers,

| YEAR<br>2024       | length<br>11.18 |
|--------------------|-----------------|
| WIDTH              | DRAFT           |
| 3.90               | 0.78            |
| FUEL TANK CAPACITY | GUESTS CRUISING |
| 600                | 14              |
| CABINS             | BATHROOMS       |
| 2                  | 1               |