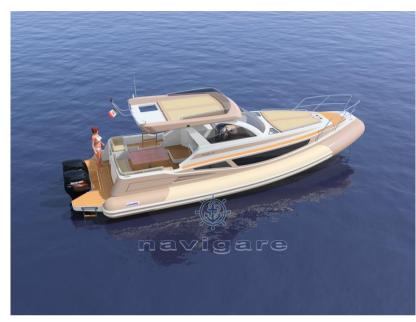

Tubular compartments 8 Tubular polyester ORCA' Pennel & Flipo high tenacity 1670 dtex

Streamlined and captivating in its aesthetic lines, the Pacific 36 represents the natural evolution of the "Pacific " series.

the large side windows give it a modern and sporty design, hiding its generous deck structure from view.

This boat with its 9.99 meters in length makes the most of the homologation limit of the boat category,

its dimensions do not prevent it from giving unexpected performance by touching 40 knots with the top engines,

reaching already at 9 knots the glide, giving a cruising speed in total comfort of more than 30 knots.

Like the whole "Pacific" series, it is also characterized by the use of semitubulars, in this model even dissected with 4 separate air chambers,

| YEAR<br>2024       | length<br>11.18 |
|--------------------|-----------------|
| WIDTH              | DRAFT           |
| 3.90               | 0.78            |
| FUEL TANK CAPACITY | GUESTS CRUISING |
| 600                | 14              |
| CABINS             | BATHROOMS       |
| 2                  | 1               |