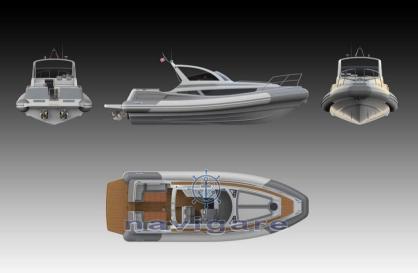

#### Specifications

| Overall length 11,18 mt |  |
|-------------------------|--|
|-------------------------|--|

Approval length 9,99 mt

Hull width 3,00 mt

Width in accordance with ISO standards 3,90 mt

Tubular diameter 67 cm

Tubular compartments 8 Tubular polyester ORCA' Pennel & Flipo high tenacity 1670 dtex

Streamlined and captivating in its aesthetic lines, the Pacific 36 represents the natural evolution of the "Pacific " series.

Like the whole "Pacific" series, it is also characterized by the use of semitubulars, in this model even dissected with 4 separate air chambers,

| YEAR<br>2024       | length<br>11.18 |
|--------------------|-----------------|
| WIDTH              | DRAFT           |
| 3.90               | 0.78            |
| FUEL TANK CAPACITY | GUESTS CRUISING |
| 600                | 14              |
| CABINS             | BATHROOMS       |
| 2                  | 1               |