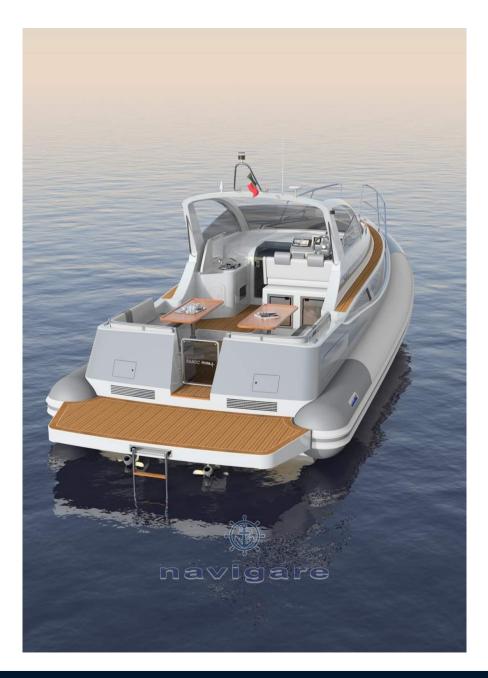

Tubular compartments 8 Tubular polyester ORCA' Pennel & Flipo high tenacity 1670 dtex

Streamlined and captivating in its aesthetic lines, the Pacific 36 represents the natural evolution of the "Pacific " series.

the large side windows give it a modern and sporty design, hiding its generous deck structure from view.

This boat with its 9.99 meters in length makes the most of the homologation limit of the boat category,

its dimensions do not prevent it from giving unexpected performance by touching 40 knots with the top engines,

reaching already at 9 knots the glide, giving a cruising speed in total comfort of more than 30 knots.

Like the whole "Pacific" series, it is also characterized by the use of semitubulars, in this model even dissected with 4 separate air chambers,

| YEAR<br>2024       | length<br>11.18 |
|--------------------|-----------------|
| WIDTH              | DRAFT           |
| 3.90               | 0.78            |
| FUEL TANK CAPACITY | GUESTS CRUISING |
| 600                | 14              |
| CABINS             | BATHROOMS       |
| 2                  | 1               |