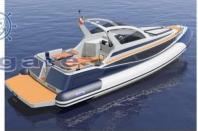

Tubular compartments 8 Tubular polyester ORCA' Pennel & Flipo high tenacity 1670 dtex

Streamlined and captivating in its aesthetic lines, the Pacific 36 represents the natural evolution of the "Pacific " series.

the large side windows give it a modern and sporty design, hiding its generous deck structure from view.

This boat with its 9.99 meters in length makes the most of the homologation limit of the boat category,

its dimensions do not prevent it from giving unexpected performance by touching 40 knots with the top engines,

reaching already at 9 knots the glide, giving a cruising speed in total comfort of more than 30 knots.

Like the whole "Pacific" series, it is also characterized by the use of semitubulars, in this model even dissected with 4 separate air chambers,

| YEAR<br>2024       | length<br>11.18 |
|--------------------|-----------------|
| WIDTH              | DRAFT           |
| 3.90               | 0.78            |
| FUEL TANK CAPACITY | GUESTS CRUISING |
| 600                | 14              |
| CABINS             | BATHROOMS       |
| 2                  | 1               |