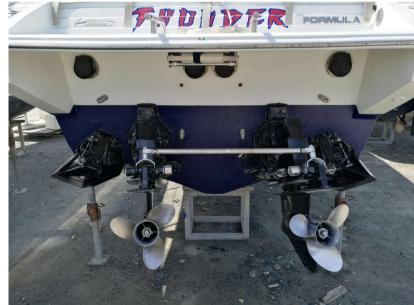

## Description

Single original in Italy

336 SR1 formula

Year of construction 1995

Totally refittato

Genuine Formula 1 of the sea!

with 2x395hp Mercruiser 502

the 2008

1

**ENGINE MANUFACTURER** 

Mercruiser MCM 502 EFI

**HORSE POWER** 

2 X 395 CV

LENGTH

9.87

DRAFT

Vetroresina 1 2 1

**Engine room** 

ENGINE NUMBER OF ENGINES HORSE POWER (CV) ENGINE HOURS

Mercruiser MCM 502 EFI 2 x 395 20

Electricity / air conditioning

**ENGINE BATTERY** 

| Navigation equipment   |               |                    |       |  |
|------------------------|---------------|--------------------|-------|--|
| GPS                    | VHF           | NAVIGATION COMPASS | SONAR |  |
| SPEEDOMETER            |               |                    |       |  |
| Galley / Laundry / Ent | tertainment   |                    |       |  |
| MICROWAVE              | FRIDGE        |                    |       |  |
| Deck equipment         |               |                    |       |  |
| CANOPY                 |               |                    |       |  |
| Safety equipment / n   | niscellaneous |                    |       |  |