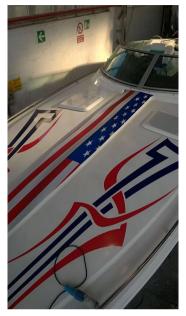

SALE PRE OWNED

formula 336 srl

45 000 € All Tax Included

## Description

Single original in Italy

336 SR1 formula

Year of construction 1995

Totally refittato

Genuine Formula 1 of the sea!

with 2x395hp Mercruiser 502

the 2008

**TURNED DOWN at ZERO hours in 2017** 

Now with 10 engine hours

Perfect boat

Ready to buoy

Visible Veneto

Navigation equipment:

Electronic engine control, On-Board Computer, chronometer, Display.

Staging and technical: