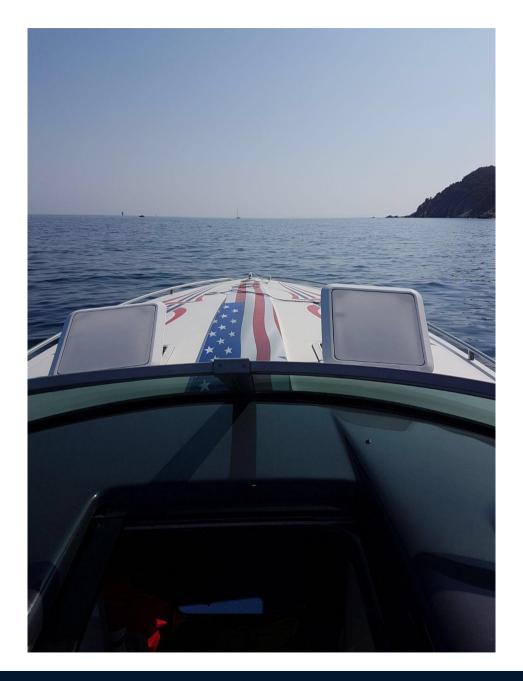

## Description

Single original in Italy

336 SR1 formula

Year of construction 1995

Totally refittato

Genuine Formula 1 of the sea!

with 2x395hp Mercruiser 502

the 2008

**TURNED DOWN at ZERO hours in 2017** 

Now with 10 engine hours

Perfect boat

Ready to buoy

Visible Veneto

Navigation equipment:

Electronic engine control, On-Board Computer, chronometer, Display.

Staging and technical: