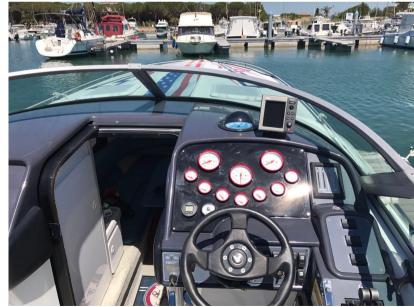

**TURNED DOWN at ZERO hours in 2017** 

Now with 10 engine hours

Perfect boat

Ready to buoy

Visible Veneto

Navigation equipment:

Electronic engine control, On-Board Computer, chronometer, Display.

Staging and technical:

Engine Alarm, Bilge Alarm, Water pressure pump, Deck Shower, Flaps Indicators, Courtesy Lights, Underwater lights, Automatic Bilge Pump, Shorepower

. a a se a a kalo. Pla akola Nido allaca a seedoa oa boarda la alala o a a alos kadala. Ha oo a