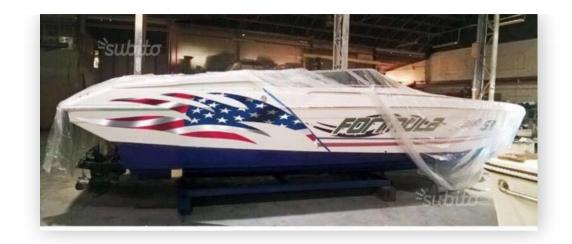

SALE PRE OWNED

formula 336 srl

45 000 € All Tax Included

## Description

Single original in Italy

336 SR1 formula

Year of construction 1995

Totally refittato

Genuine Formula 1 of the sea!

with 2x395hp Mercruiser 502

the 2008

**TURNED DOWN at ZERO hours in 2017** 

Now with 10 engine hours

Perfect boat

Ready to buoy

Visible Veneto

Navigation equipment:

Electronic engine control, On-Board Computer, chronometer, Display.

Staging and technical: