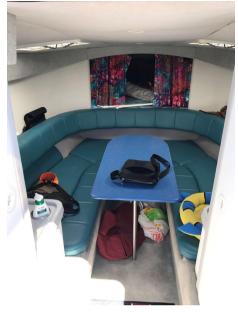

Motorboat formula 336 srl 7

CURRENT LOCATION

**Dimensions / Performance** 

WEIGHT (T) FUEL CAPACITY (L) CRUISING SPEED (ND) TOP SPEED (ND) 3.65 484 39 60

**Building / facilities** 

HULL MATERIAL AMOUNT OF CABINS BERTHS BATHROOM(S)

Vetroresina 1 2 1

**Engine room** 

ENGINE NUMBER OF ENGINES HORSE POWER (CV) ENGINE HOURS

Mercruiser MCM 502 EFI 2 x 395 20

Electricity / air conditioning

**ENGINE BATTERY** 

| Navigation equipment   |               |                    |       |  |
|------------------------|---------------|--------------------|-------|--|
| GPS                    | VHF           | NAVIGATION COMPASS | SONAR |  |
| SPEEDOMETER            |               |                    |       |  |
| Galley / Laundry / Ent | tertainment   |                    |       |  |
| MICROWAVE              | FRIDGE        |                    |       |  |
| Deck equipment         |               |                    |       |  |
| CANOPY                 |               |                    |       |  |
| Safety equipment / n   | niscellaneous |                    |       |  |