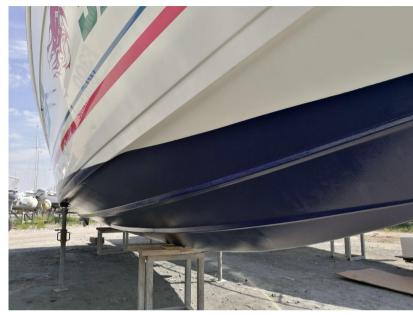

## Description

Single original in Italy

336 SR1 formula

Year of construction 1995

Totally refittato

Genuine Formula 1 of the sea!

with 2x395hp Mercruiser 502

the 2008

**TURNED DOWN at ZERO hours in 2017** 

Now with 10 engine hours

Perfect boat

Ready to buoy

Visible Veneto

Navigation equipment:

Electronic engine control, On-Board Computer, chronometer, Display.

Staging and technical: