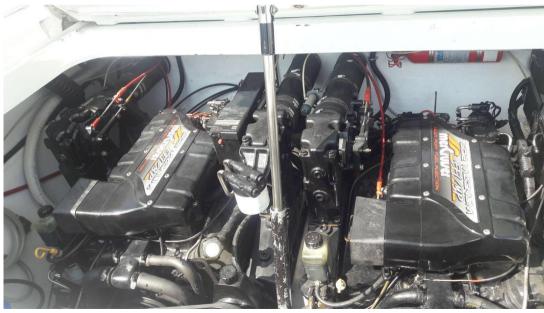

1

**ENGINE MANUFACTURER** 

Mercruiser MCM 502 EFI

**HORSE POWER** 

2 X 395 CV

LENGTH

9.87

DRAFT

Vetroresina 1 2 1

**Engine room** 

ENGINE NUMBER OF ENGINES HORSE POWER (CV) ENGINE HOURS

Mercruiser MCM 502 EFI 2 x 395 20

Electricity / air conditioning

**ENGINE BATTERY** 

| Navigation equipment   |               |                    |       |  |
|------------------------|---------------|--------------------|-------|--|
| GPS                    | VHF           | NAVIGATION COMPASS | SONAR |  |
| SPEEDOMETER            |               |                    |       |  |
| Galley / Laundry / Ent | tertainment   |                    |       |  |
| MICROWAVE              | FRIDGE        |                    |       |  |
| Deck equipment         |               |                    |       |  |
| CANOPY                 |               |                    |       |  |
| Safety equipment / n   | niscellaneous |                    |       |  |