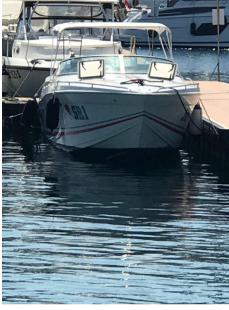

SALE PRE OWNED

formula 336 srl

45 000 € All Tax Included

## Description

Single original in Italy

336 SR1 formula

Year of construction 1995

Totally refittato

Genuine Formula 1 of the sea!

with 2x395hp Mercruiser 502

the 2008

**TURNED DOWN at ZERO hours in 2017** 

Now with 10 engine hours

Perfect boat

Ready to buoy

Visible Veneto

Navigation equipment:

Electronic engine control, On-Board Computer, chronometer, Display.

Staging and technical: