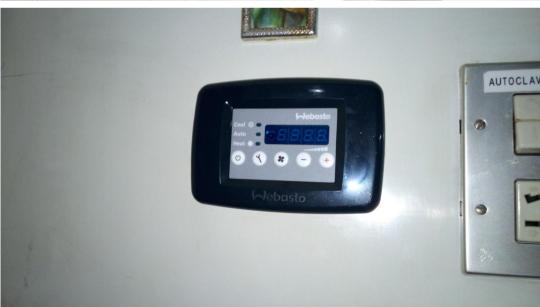

With climate installed three years ago and small generator

Visible Veneto

Navigation equipment:

Rudder angle indicator, Radar Antenna, Display.

Staging and technical:

Engine Alarm, Water pressure pump, Deck Shower, Directional Spotlight, Hydraulic Flaps, Flaps Indicators, Anchor Chain Washdown, Courtesy Lights, Gangway (Idraulica), Platform, Automatic Bilge Pump, Teak Cockpit, Shorepower connector, Voltage Rectifier, Rollbar, Electric Windlass, swimming ladder, cockpit table, Horn.

## Electricity / air conditioning

ENGINE BATTERY BATTERY GENERATOR AIR CONDITIONING CHARGER

| Nav | igati | ion ( | equi | pment |
|-----|-------|-------|------|-------|
|-----|-------|-------|------|-------|