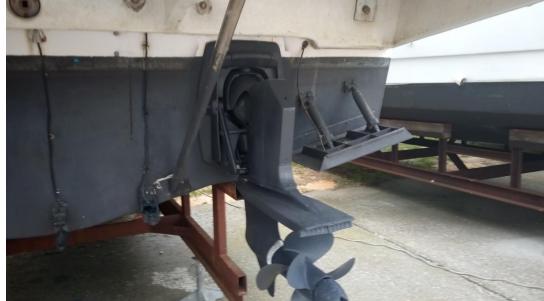

# Description

Specimen among the few of the

Fly Gobbi 35, year 1989

2x200 Volvo Penta AD 41A

Moto hours about 2000,

Revsion turbines, injectors, exchangers and raiser

Performed in the last 4 years

Boat holding Maniacalmente, super equipped

#### **Engine room**

ENGINE NUMBER OF ENGINES HORSE POWER (CV) ENGINE HOURS FUEL

Volvo Penta AD 41 A 2 x 200 2100 Diesel