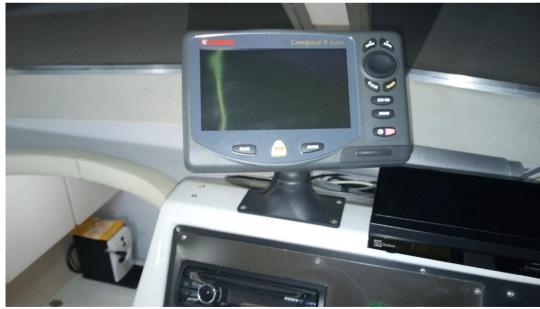

35 fly 10

CURRENT LOCATION

Veneto

#### **Dimensions / Performance**

FUEL CAPACITY (L) CRUISING SPEED (ND) TOP SPEED (ND) 800 18 26

## **Building / facilities**

HULL MATERIAL AMOUNT OF CABINS BERTHS BATHROOM(S)

Vetroresing 2 4 1

#### **Engine room**

ENGINE NUMBER OF ENGINES HORSE POWER (CV) ENGINE HOURS FUEL

Volvo Penta AD 41 A 2 x 200 2100 Diesel

## Electricity / air conditioning

ENGINE BATTERY BATTERY GENERATOR AIR CONDITIONING CHARGER



| Nav | igati | ion ( | equi | pment |
|-----|-------|-------|------|-------|
|-----|-------|-------|------|-------|

GPS RADAR AUTO PILOT VHF

NAVIGATION COMPASS SONAR SPEEDOMETER FLYBRIDGE

# Galley/Laundry/Entertainment

FRIDGE

#### **Deck equipment**

**BIMINI** 

## Safety equipment / miscellaneous

LIFE BILGE PUMP
RAFT