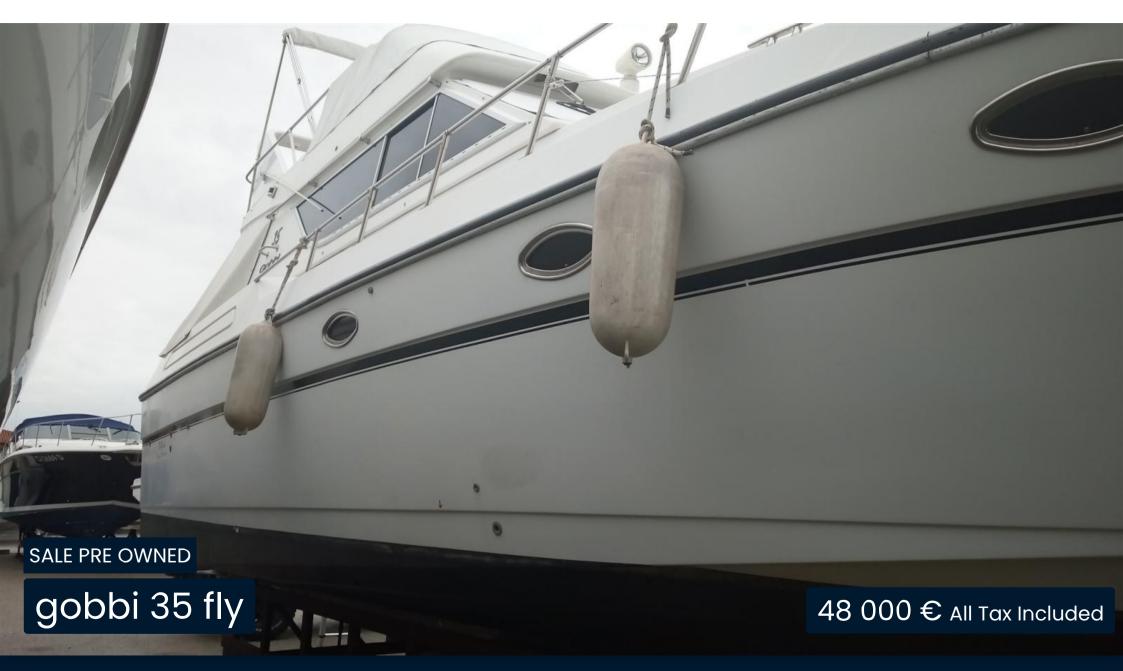

# Description

Specimen among the few of the

Fly Gobbi 35, year 1989

2x200 Volvo Penta AD 41A

Moto hours about 2000,

Revsion turbines, injectors, exchangers and raiser

Performed in the last 4 years

Boat holding Maniacalmente, super equipped

With climate installed three years ago and small generator

Visible Veneto

Navigation equipment:

Rudder angle indicator, Radar Antenna, Display.

Staging and technical:

Engine Alarm, Water pressure pump, Deck Shower, Directional Spotlight, Hydraulic Flaps, Flaps Indicators, Anchor Chain Washdown, Courtesy Lights, Gangway (Idraulica), Platform, Automatic Bilge Pump, Teak Cockpit, Shorepower connector, Voltage Rectifier, Rollbar, Electric Windlass, swimming ladder, cockpit table, Horn.