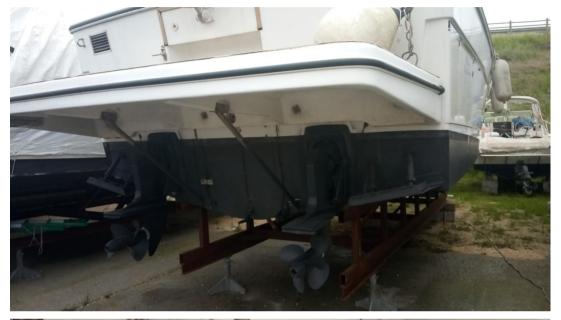

2

ENGINE MANUFACTURER

Volvo Penta AD 41 A

**HORSE POWER** 

2 X 200 CV

LENGTH

10.50

DRAFT

#### **Engine room**

ENGINE NUMBER OF ENGINES HORSE POWER (CV) ENGINE HOURS FUEL

Volvo Penta AD 41 A 2 x 200 2100 Diesel