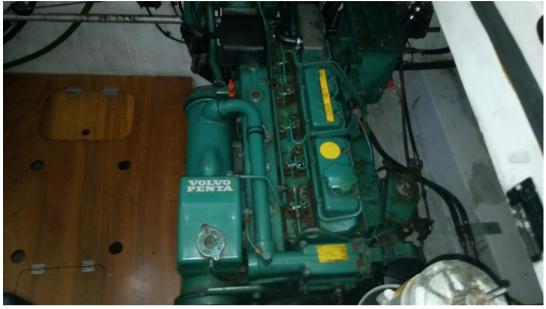

2

ENGINE MANUFACTURER

Volvo Penta AD 41 A

**HORSE POWER** 

2 X 200 CV

LENGTH

10.50

DRAFT

#### **Engine room**

ENGINE NUMBER OF ENGINES HORSE POWER (CV) ENGINE HOURS FUEL

Volvo Penta AD 41 A 2 x 200 2100 Diesel