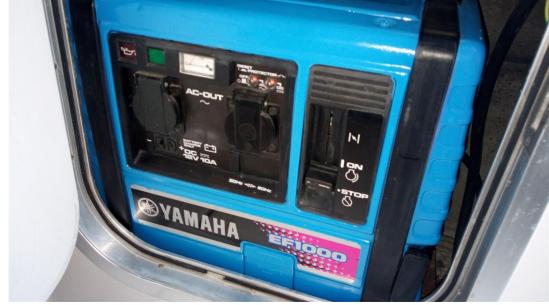

With climate installed three years ago and small generator

Visible Veneto

Navigation equipment:

Rudder angle indicator, Radar Antenna, Display.

Staging and technical:

Engine Alarm, Water pressure pump, Deck Shower, Directional Spotlight, Hydraulic Flaps, Flaps Indicators, Anchor Chain Washdown, Courtesy Lights, Gangway (Idraulica), Platform, Automatic Bilge Pump, Teak Cockpit, Shorepower connector, Voltage Rectifier, Rollbar, Electric Windlass, swimming ladder, cockpit table, Horn.

## Electricity / air conditioning

ENGINE BATTERY BATTERY GENERATOR AIR CONDITIONING CHARGER

| Nav | igati | ion ( | equi | pment |
|-----|-------|-------|------|-------|
|-----|-------|-------|------|-------|