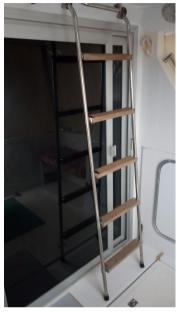

With climate installed three years ago and small generator

Visible Veneto

Navigation equipment:

Rudder angle indicator, Radar Antenna, Display.

Staging and technical:

Engine Alarm, Water pressure pump, Deck Shower, Directional Spotlight, Hydraulic Flaps, Flaps Indicators, Anchor Chain Washdown, Courtesy Lights, Gangway (Idraulica), Platform, Automatic Bilge Pump, Teak Cockpit, Shorepower connector, Voltage Rectifier, Rollbar, Electric Windlass, swimming ladder, cockpit table, Horn.