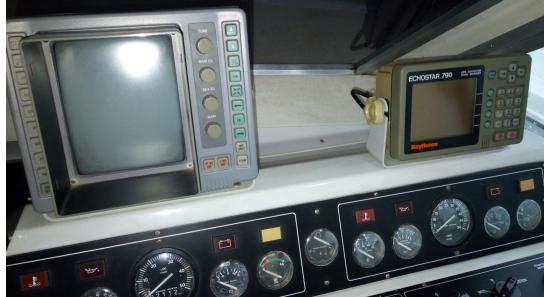

With climate installed three years ago and small generator

Visible Veneto

Navigation equipment:

Rudder angle indicator, Radar Antenna, Display.

Staging and technical:

Engine Alarm, Water pressure pump, Deck Shower, Directional Spotlight, Hydraulic Flaps, Flaps Indicators, Anchor Chain Washdown, Courtesy Lights, Gangway (Idraulica), Platform, Automatic Bilge Pump, Teak Cockpit, Shorepower connector, Voltage Rectifier, Rollbar, Electric Windlass, swimming ladder, cockpit table, Horn.

GPS RADAR AUTO PILOT VHF

NAVIGATION COMPASS SONAR SPEEDOMETER FLYBRIDGE