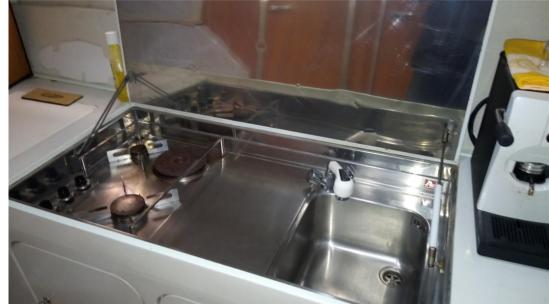

10

CURRENT LOCATION

Veneto

#### **Dimensions / Performance**

FUEL CAPACITY (L) CRUISING SPEED (ND) TOP SPEED (ND) 800 18 26

## **Building / facilities**

HULL MATERIAL AMOUNT OF CABINS BERTHS BATHROOM(S)

Vetroresing 2 4 1

#### **Engine room**

ENGINE NUMBER OF ENGINES HORSE POWER (CV) ENGINE HOURS FUEL

Volvo Penta AD 41 A 2 x 200 2100 Diesel

## Electricity / air conditioning

ENGINE BATTERY BATTERY GENERATOR AIR CONDITIONING CHARGER



| Nav | igati | ion ( | equi | pment |
|-----|-------|-------|------|-------|
|-----|-------|-------|------|-------|

GPS RADAR AUTO PILOT VHF

NAVIGATION COMPASS SONAR SPEEDOMETER FLYBRIDGE

# Galley/Laundry/Entertainment

FRIDGE

#### **Deck equipment**

**BIMINI** 

## Safety equipment / miscellaneous

LIFE BILGE PUMP
RAFT