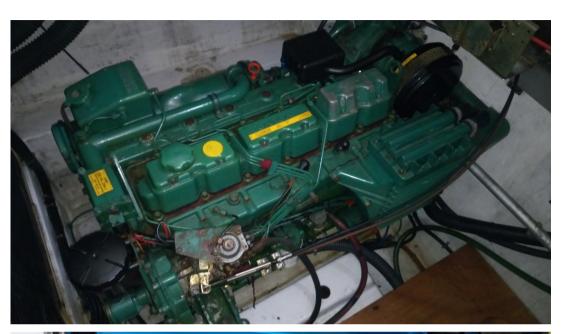

2

ENGINE MANUFACTURER

Volvo Penta AD 41 A

**HORSE POWER** 

2 X 200 CV

LENGTH

10.50

DRAFT

#### **Engine room**

ENGINE NUMBER OF ENGINES HORSE POWER (CV) ENGINE HOURS FUEL

Volvo Penta AD 41 A 2 x 200 2100 Diesel