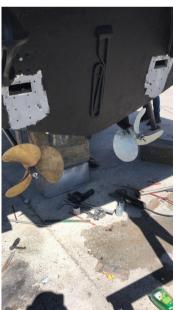

2

ENGINE MANUFACTURER

Caterpillar 3208 DITA

**HORSE POWER** 

2 X 435 CV

LENGTH

12.06

DRAFT

#### **Engine room**

ENGINE NUMBER OF ENGINES HORSE POWER (CV) ENGINE HOURS FUEL

Caterpillar 3208 DITA 2 x 435 1000 Diesel

**BOW THRUSTER** 