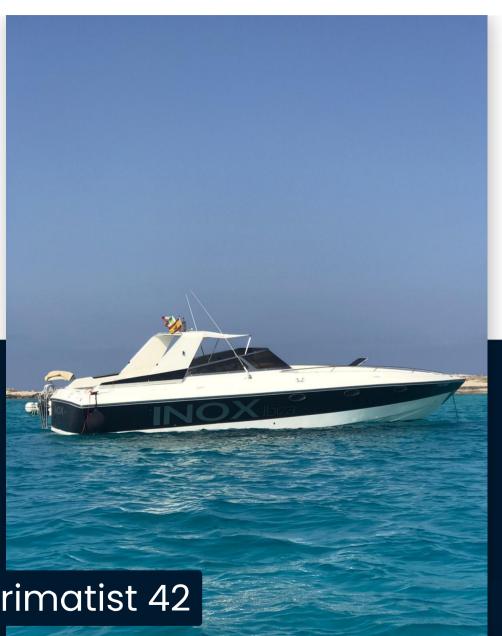

SALE PRE OWNED

abbate bruno Primatist 42

69 000 € All Tax Included

# Description

Abbate Bruno

Primatist 42

Year 1990

2x435hp CAT

About 1000 hours moto

**Inverters New 2020** 

New cushions