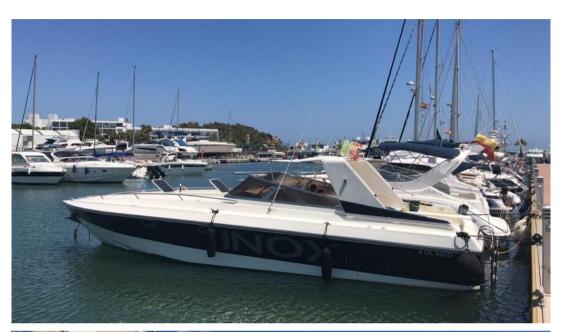

# Description

Abbate Bruno

Primatist 42

Year 1990

2x435hp CAT

About 1000 hours moto

**Inverters New 2020** 

New cushions

New awnings

Boat in order

Dipsonable to any test

Visibie Spain

Navigation equipment:

Rudder angle indicator, On-Board Computer, Display.

Staging and technical:

Engine Alarm, Water pressure pump, Deck Shower, Hydraulic Flaps, Flaps Indicators, Courtesy Lights, Underwater lights, Platform, Automatic Bilge Pump, Shorepower connector, Voltage Rectifier, Rollbar, Electric Windlass, swimming ladder, cockpit table, Horn.