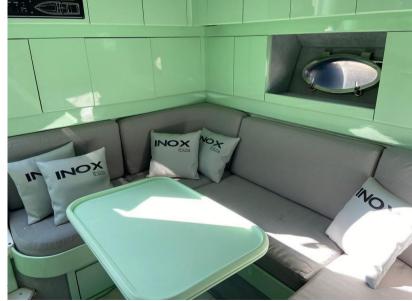

# Description

Abbate Bruno

Primatist 42

Year 1990

2x435hp CAT

About 1000 hours moto

**Inverters New 2020** 

New cushions

New awnings

Boat in order

Dipsonable to any test

Visibie Spain

Navigation equipment:

Rudder angle indicator, On-Board Computer, Display.

Staging and technical:

Engine Alarm, Water pressure pump, Deck Shower, Hydraulic Flaps, Flaps Indicators, Courtesy Lights, Underwater lights, Platform, Automatic Bilge Pump, Shorepower connector, Voltage Rectifier, Rollbar, Electric Windlass, swimming ladder, cockpit table, Horn.