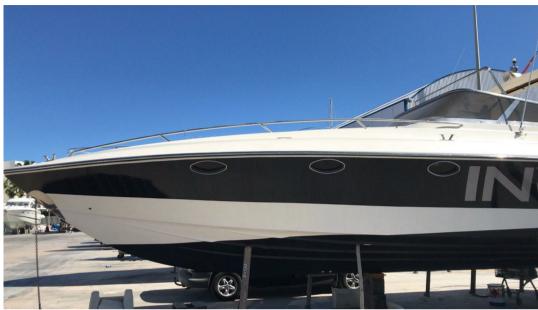

# Description

Abbate Bruno

Primatist 42

Year 1990

2x435hp CAT

About 1000 hours moto

**Inverters New 2020** 

New cushions

New awnings

Boat in order

Dipsonable to any test

Visibie Spain

Navigation equipment:

Rudder angle indicator, On-Board Computer, Display.

Staging and technical:

Engine Alarm, Water pressure pump, Deck Shower, Hydraulic Flaps, Flaps Indicators, Courtesy Lights, Underwater lights, Platform, Automatic Bilge Pump, Shorepower connector, Voltage Rectifier, Rollbar, Electric Windlass, swimming ladder, cockpit table, Horn.