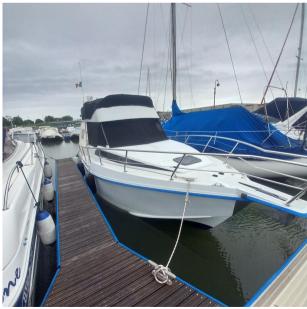

# Description

BEAUTIFUL GLIDING TRAWLER

**BLUE WING PROTEO 28 FL** 

**YEAR 2000** 

ABOUT 1500 MOTORCYCLES

2X150HP YANMAR

IN PERFECT MAINTENANCE CONDITIONS

**BOAT FOR ENTHUSIASTS TO SEE** 

TYPE Motorboat

**CURRENT LOCATION** Friuli-venezia giulia BRAND ala blu MODEL

Proteo 28 flying bridge

**GUESTS CRUISING** 

8