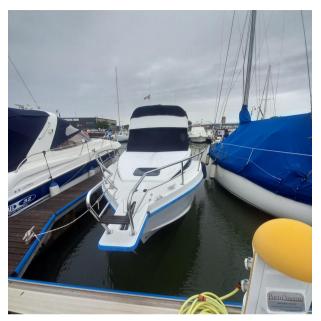

# Description

BEAUTIFUL GLIDING TRAWLER

**BLUE WING PROTEO 28 FL** 

**YEAR 2000** 

ABOUT 1500 MOTORCYCLES

2X150HP YANMAR

IN PERFECT MAINTENANCE CONDITIONS

**BOAT FOR ENTHUSIASTS TO SEE** 

TYPE Motorboat

**CURRENT LOCATION** Friuli-venezia giulia BRAND ala blu MODEL

Proteo 28 flying bridge

**GUESTS CRUISING** 

8