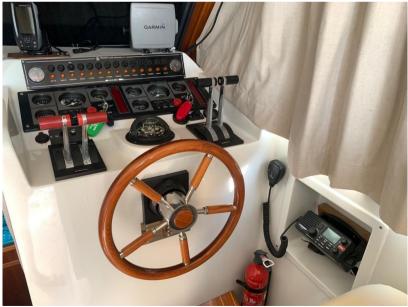

**AUTOPILOT** 

**VAT PAID** 

**VISIBLE FVG** 

Navigation equipment:

On-Board Computer, Display.

Staging and technical:

Engine Alarm, Water pressure pump, Deck Shower, Hydraulic Flaps, Courtesy Lights, Platform, Automatic Bilge Pump, Shorepower connector, Rollbar, swimming ladder, Horn.

## Electricity / air conditioning

**ENGINE BATTERY** 

**BATTERY CHARGER** 

| Navigation equipment |               |     |                    |  |  |  |  |
|----------------------|---------------|-----|--------------------|--|--|--|--|
| GPS                  | AUTO PILOT    | VHF | NAVIGATION COMPASS |  |  |  |  |
| SONAR                |               |     |                    |  |  |  |  |
| Galley / Laundry / E | ntertainment  |     |                    |  |  |  |  |
| FRIDGE               | TV            |     |                    |  |  |  |  |
| Deck equipment       |               |     |                    |  |  |  |  |
| DECK SHOWER          |               |     |                    |  |  |  |  |
| Safety equipment /   | miscellaneous |     |                    |  |  |  |  |
| LIFE<br>RAFT         | BILGE PUMP    |     |                    |  |  |  |  |