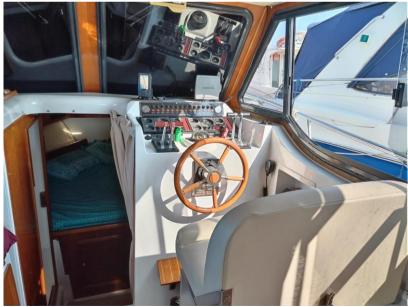

**AUTOPILOT** 

**VAT PAID** 

**VISIBLE FVG** 

Navigation equipment:

On-Board Computer, Display.

Staging and technical:

Engine Alarm, Water pressure pump, Deck Shower, Hydraulic Flaps, Courtesy Lights, Platform, Automatic Bilge Pump, Shorepower connector, Rollbar, swimming ladder, Horn.