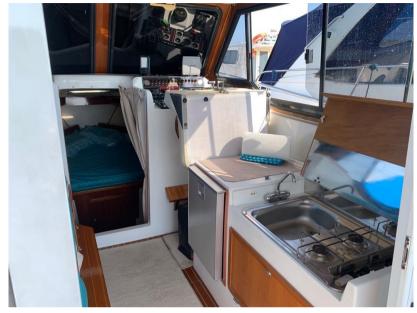

Domestic Facilities onboard:

**Specifications** 

YEAR

2000

**WIDTH** 

3.50

**FUEL TANK CAPACITY** 

600