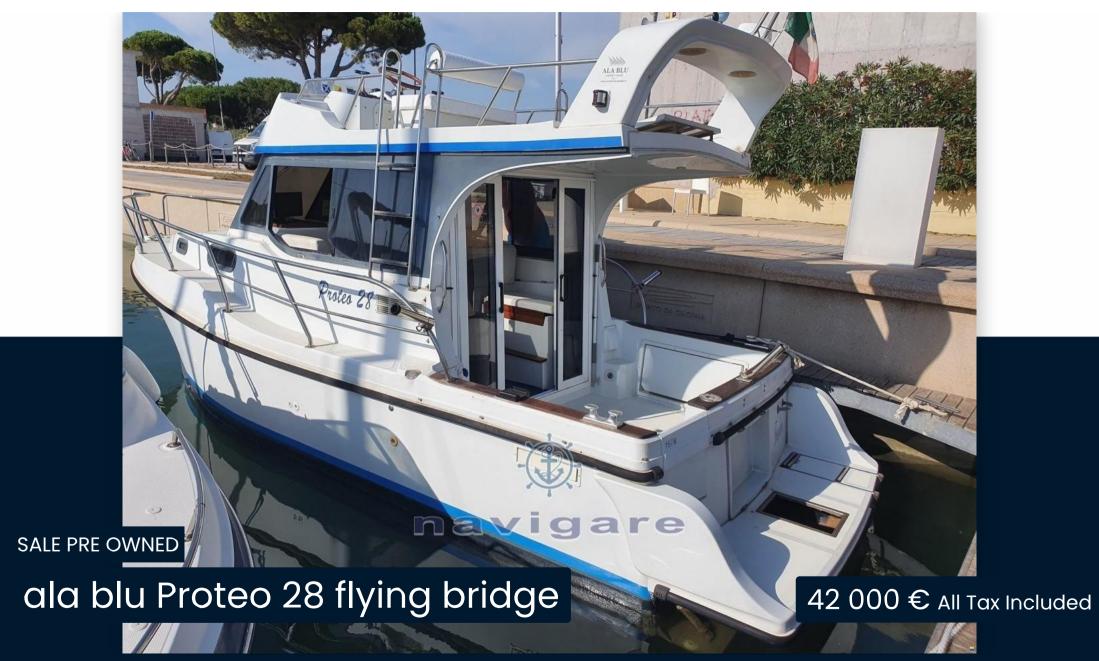

# Description

BEAUTIFUL GLIDING TRAWLER

**BLUE WING PROTEO 28 FL** 

**YEAR 2000** 

ABOUT 1500 MOTORCYCLES

2X150HP YANMAR

IN PERFECT MAINTENANCE CONDITIONS

**BOAT FOR ENTHUSIASTS TO SEE** 

TYPE Motorboat

**CURRENT LOCATION** Friuli-venezia giulia BRAND ala blu MODEL

Proteo 28 flying bridge

**GUESTS CRUISING** 

8