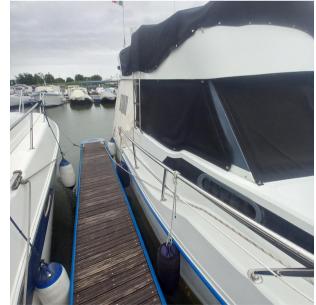

# Description

BEAUTIFUL GLIDING TRAWLER

**BLUE WING PROTEO 28 FL** 

**YEAR 2000** 

ABOUT 1500 MOTORCYCLES

2X150HP YANMAR

IN PERFECT MAINTENANCE CONDITIONS

**BOAT FOR ENTHUSIASTS TO SEE** 

**AUTOPILOT** 

**VAT PAID** 

**VISIBLE FVG** 

Navigation equipment:

On-Board Computer, Display.

Staging and technical:

Engine Alarm, Water pressure pump, Deck Shower, Hydraulic Flaps, Courtesy Lights, Platform, Automatic Bilge Pump, Shorepower connector, Rollbar, swimming ladder, Horn.