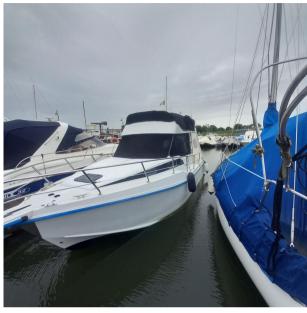

# Description

BEAUTIFUL GLIDING TRAWLER

**BLUE WING PROTEO 28 FL** 

**YEAR 2000** 

ABOUT 1500 MOTORCYCLES

2X150HP YANMAR

IN PERFECT MAINTENANCE CONDITIONS

**BOAT FOR ENTHUSIASTS TO SEE** 

TYPE Motorboat

**CURRENT LOCATION** Friuli-venezia giulia BRAND ala blu MODEL

Proteo 28 flying bridge

**GUESTS CRUISING** 

8