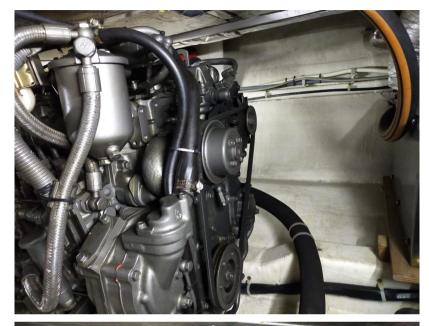

### **Engine room**

ENGINE NUMBER OF ENGINES HORSE POWER (CV) ENGINE HOURS FUEL

Yanmar 4HLPA 2 x 200 1390 Diesel