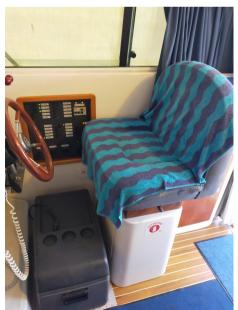

STEEL EXHAUSTS 2022

**VAT PAID** 

VISIBLE EMILIA ROMAGNA

Navigation equipment:

Rudder angle indicator, Radar Antenna, On-Board Computer, Display, 2 GPS.

Staging and technical:

Engine Alarm, Bilge Alarm, Water pressure pump, Battery charger (2023), Deck Shower, Directional Spotlight, Hydraulic Flaps, Flaps Indicators, Courtesy Lights, Underwater lights, Solar panels, Gangway, Platform, Automatic Bilge Pump, Shorepower connector, Water harbor connector system, Electric Windlass, swimming ladder, Saddles for tender, Waste Water Purifier System, Living Room