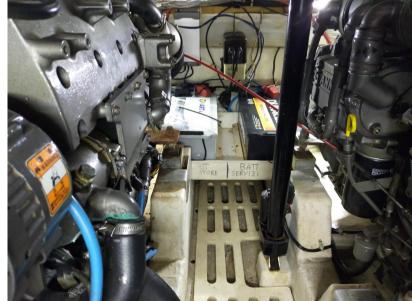

### **Engine room**

ENGINE NUMBER OF ENGINES HORSE POWER (CV) ENGINE HOURS FUEL

Yanmar 4HLPA 2 x 200 1390 Diesel

## Electricity / air conditioning

ENGINE BATTERY GENERATOR AIR CONDITIONING CHARGER

| Navigation equipment  |               |     |                    |  |  |
|-----------------------|---------------|-----|--------------------|--|--|
| GPS                   | AUTO PILOT    | VHF | NAVIGATION COMPASS |  |  |
| Galley / Laundry / Er | ntertainment  |     |                    |  |  |
| MICROWAVE             | FRIDGE        |     |                    |  |  |
| Deck equipment        |               |     |                    |  |  |
| CANOPY                |               |     |                    |  |  |
| Safety equipment/     | miscellaneous |     |                    |  |  |
| LIFE                  | BILGE PUMP    |     |                    |  |  |