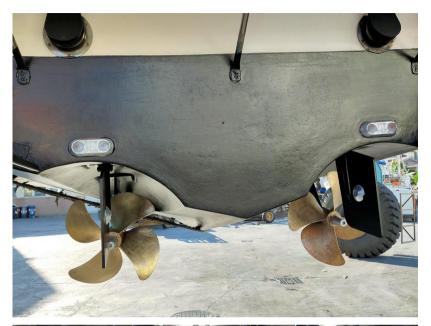

1

ENGINE MANUFACTURER

Yanmar 4HLPA

HORSE POWER

2 X 200 CV

| Genera |  |
|--------|--|
|--------|--|

TYPE BRAND MODEL GUESTS CRUISING

Motorboat faeton 910 moraga 8

## **Building / facilities**

HULL MATERIAL AMOUNT OF CABINS BERTHS BATHROOM(S)

Vetroresing 1 2 1