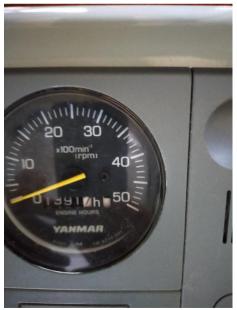

1

**ENGINE HOURS** 

1390

LENGTH

8.75

**FUEL TANK CAPACITY** 

700

**CABINS** 

### **Engine room**

ENGINE NUMBER OF ENGINES HORSE POWER (CV) ENGINE HOURS FUEL

Yanmar 4HLPA 2 x 200 1390 Diesel