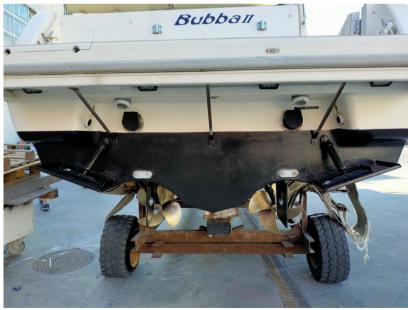

1

ENGINE MANUFACTURER

Yanmar 4HLPA

HORSE POWER

2 X 200 CV

| Genera |  |
|--------|--|
|--------|--|

TYPE BRAND MODEL GUESTS CRUISING

Motorboat faeton 910 moraga 8

## **Building / facilities**

HULL MATERIAL AMOUNT OF CABINS BERTHS BATHROOM(S)

Vetroresing 1 2 1