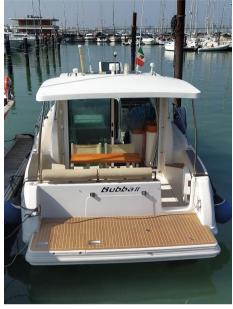

STEEL EXHAUSTS 2022

**VAT PAID** 

VISIBLE EMILIA ROMAGNA

Navigation equipment:

Rudder angle indicator, Radar Antenna, On-Board Computer, Display, 2 GPS.

Staging and technical:

Engine Alarm, Bilge Alarm, Water pressure pump, Battery charger (2023), Deck Shower, Directional Spotlight, Hydraulic Flaps, Flaps Indicators, Courtesy Lights, Underwater lights, Solar panels, Gangway, Platform, Automatic Bilge Pump, Shorepower connector, Water harbor connector system, Electric Windlass, swimming ladder, Saddles for tender, Waste Water Purifier System, Living Room