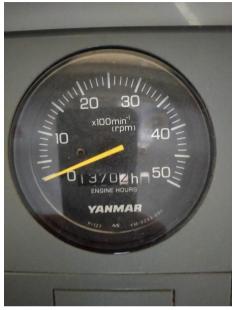

1

**ENGINE HOURS** 

1390

LENGTH

8.75

**FUEL TANK CAPACITY** 

700

**CABINS** 

### **Engine room**

ENGINE NUMBER OF ENGINES HORSE POWER (CV) ENGINE HOURS FUEL

Yanmar 4HLPA 2 x 200 1390 Diesel