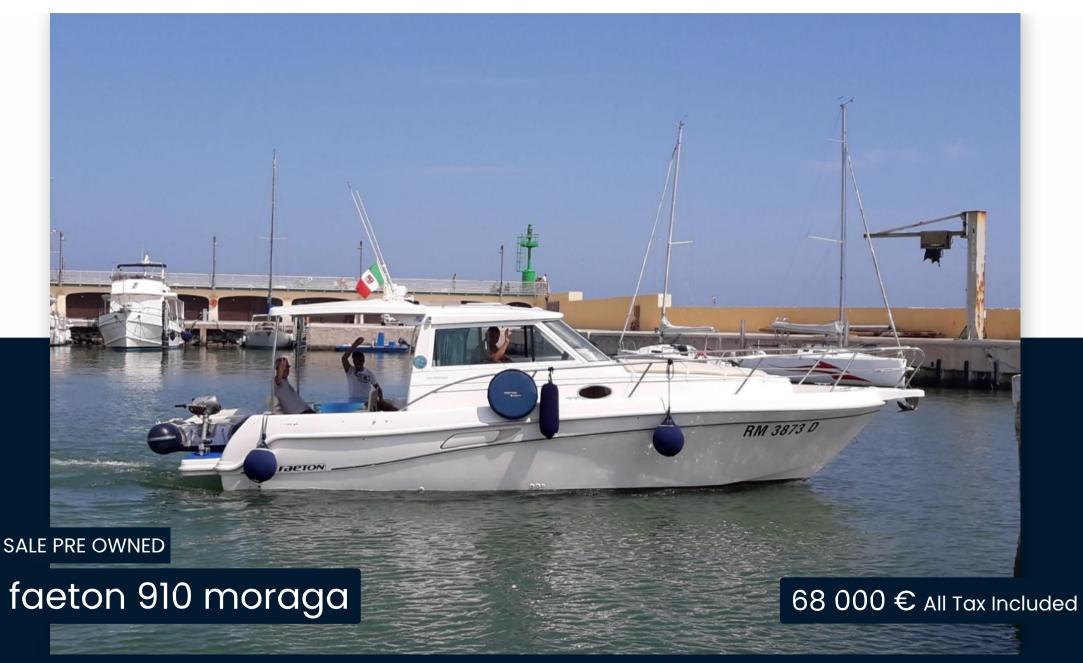

# Description

FAETON MORAGA 910

YEAR 2005

**FULL OPTIONALS** 

WITH CLIMATE, GENERATOR, AUTOPILOT

**ETC ETC** 

STATE-OF-THE-ART MAINTENANCE

**TURBINES 2022** 

STEEL EXHAUSTS 2022

**VAT PAID** 

VISIBLE EMILIA ROMAGNA

Navigation equipment:

Rudder angle indicator, Radar Antenna, On-Board Computer, Display, 2 GPS.

Staging and technical:

Engine Alarm, Bilge Alarm, Water pressure pump, Battery charger (2023), Deck Shower, Directional Spotlight, Hydraulic Flaps, Flaps Indicators, Courtesy Lights, Underwater lights, Solar panels, Gangway, Platform, Automatic Bilge Pump, Shorepower connector, Water harbor connector system, Electric Windlass, swimming ladder, Saddles for tender, Waste Water Purifier System, Living Room

# Specifications

YEAR

2005

**WIDTH** 

3.25

**GUESTS CRUISING** 

8

**BATHROOMS** 

1

ENGINE MANUFACTURER

Yanmar 4HLPA

HORSE POWER

2 X 200 CV

| Genera |  |
|--------|--|
|--------|--|

TYPE BRAND MODEL GUESTS CRUISING

Motorboat faeton 910 moraga 8