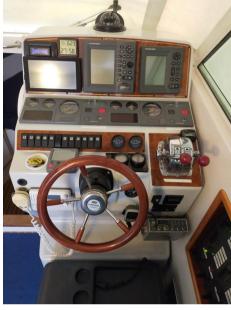

STEEL EXHAUSTS 2022

**VAT PAID** 

VISIBLE EMILIA ROMAGNA

Navigation equipment:

Rudder angle indicator, Radar Antenna, On-Board Computer, Display, 2 GPS.

Staging and technical:

Engine Alarm, Bilge Alarm, Water pressure pump, Battery charger (2023), Deck Shower, Directional Spotlight, Hydraulic Flaps, Flaps Indicators, Courtesy Lights, Underwater lights, Solar panels, Gangway, Platform, Automatic Bilge Pump, Shorepower connector, Water harbor connector system, Electric Windlass, swimming ladder, Saddles for tender, Waste Water Purifier System, Living Room