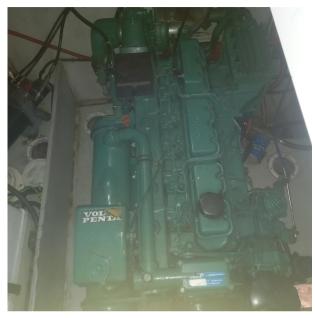

# Description

Sealine 365 year 1990

Very good condition

as an amateur

2x200hp Volvo Penta AD 41 P

Approx. 1400 hours

New turbines 2021

Recent heat exchanger cleaning

2

**ENGINE MANUFACTURER** 

Volvo Penta AD 41 P

HORSE POWER

2 X 200 CV

| Ge | n | e | ra |
|----|---|---|----|
|    |   |   |    |

TYPE BRAND MODEL CURRENT LOCATION

Motorboat sealine Sealine Sealine 365 Veneto

#### **Engine room**

ENGINE NUMBER OF ENGINES HORSE POWER (CV) ENGINE HOURS PROPULSION

Volvo Penta AD 41 P 2 x 200 1400 4 pale acciaio

FUEL Diesel