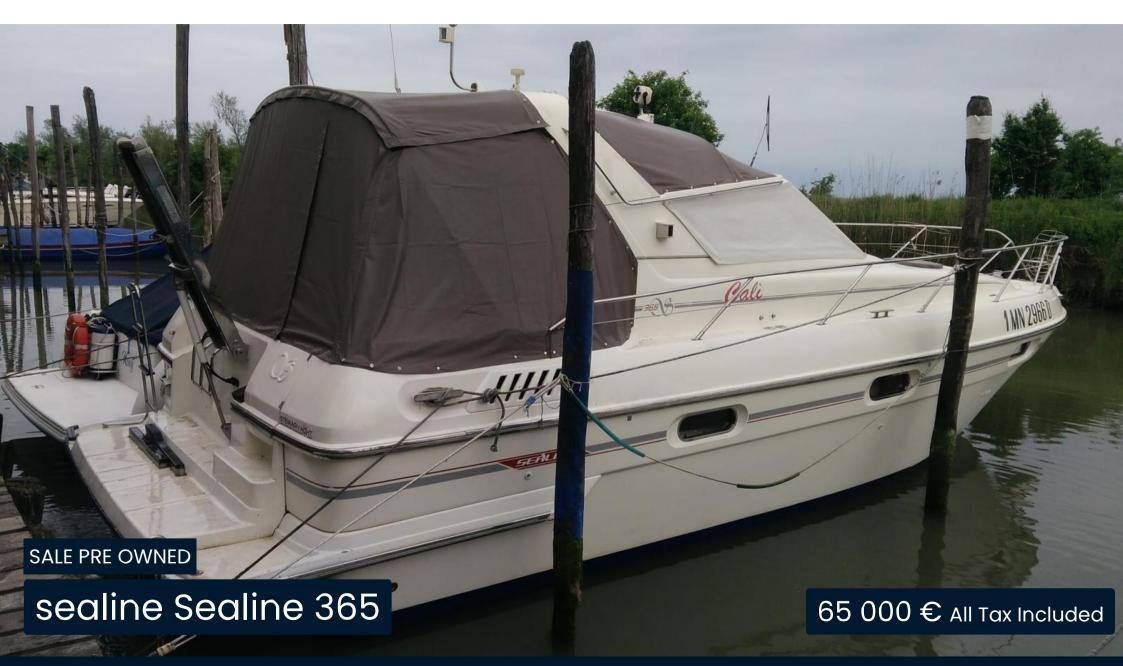

# Description

Sealine 365 year 1990

Very good condition

as an amateur

2x200hp Volvo Penta AD 41 P

Approx. 1400 hours

New turbines 2021

Recent heat exchanger cleaning

Air conditioning

Generator 3.5 KW

Autopilot

Worth seeing

VAT paid

Visible Veneto

Navigation equipment:

Autopilot (da aggiornare).

# Specifications

YEAR

1990

**WIDTH** 

0.00

**FUEL TANK CAPACITY** 

830

**BATHROOMS** 

2

**ENGINE MANUFACTURER** 

Volvo Penta AD 41 P

HORSE POWER

2 X 200 CV

| Ge | n | e | ra |
|----|---|---|----|
|    |   |   |    |

TYPE BRAND MODEL CURRENT LOCATION

Motorboat sealine Sealine Sealine 365 Veneto