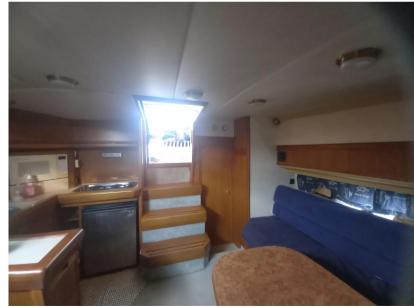

# Description

Sealine 365 year 1990

Very good condition

as an amateur

2x200hp Volvo Penta AD 41 P

Approx. 1400 hours

New turbines 2021

Recent heat exchanger cleaning

## **Building / facilities**

HULL MATERIAL SUPER STRUCTURE MATERIAL DECK MATERIAL AMOUNT OF CABINS

Vetroresina Vetroresina 2

BERTHS BATHROOM(S)

4