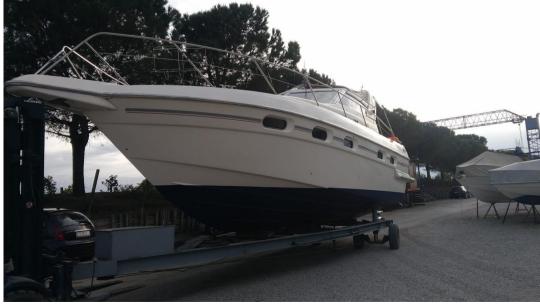

# Description

Sealine 365 year 1990

Very good condition

as an amateur

2x200hp Volvo Penta AD 41 P

Approx. 1400 hours

New turbines 2021

Recent heat exchanger cleaning