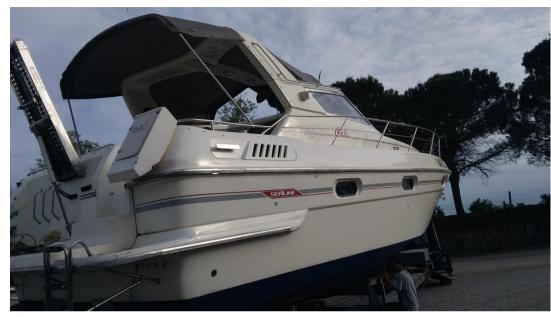

# Description

Sealine 365 year 1990

Very good condition

as an amateur

2x200hp Volvo Penta AD 41 P

Approx. 1400 hours

New turbines 2021

Recent heat exchanger cleaning