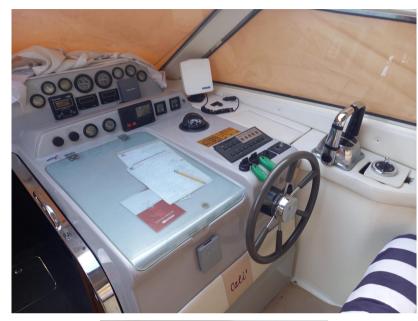

## Electricity / air conditioning

ENGINE BATTERY GENERATOR AIR CONDITIONING CHARGER

| Navigation equipment             |             |     |                    |  |  |
|----------------------------------|-------------|-----|--------------------|--|--|
| GPS                              | AUTO PILOT  | VHF | NAVIGATION COMPASS |  |  |
| SONAR                            | SPEEDOMETER |     |                    |  |  |
| Galley / Laundry / Entertainment |             |     |                    |  |  |
| MICROWAVE                        | FRIDGE      |     |                    |  |  |
| Deck equipment                   |             |     |                    |  |  |
| CANOPY                           |             |     |                    |  |  |
| Safety equipment / miscellaneous |             |     |                    |  |  |