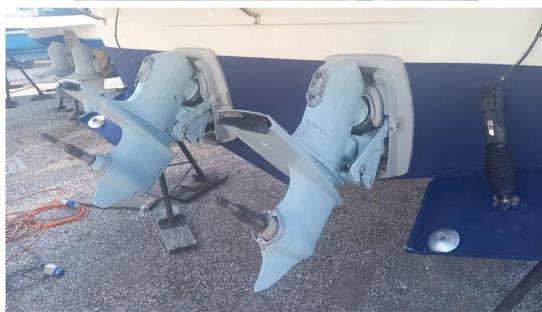

2

**ENGINE MANUFACTURER** 

Volvo Penta AD 41 P

HORSE POWER

2 X 200 CV

| Ge | n | e | ra |
|----|---|---|----|
|    |   |   |    |

TYPE BRAND MODEL CURRENT LOCATION

Motorboat sealine Sealine Sealine 365 Veneto

#### **Engine room**

ENGINE NUMBER OF ENGINES HORSE POWER (CV) ENGINE HOURS PROPULSION

Volvo Penta AD 41 P 2 x 200 1400 4 pale acciaio

FUEL Diesel