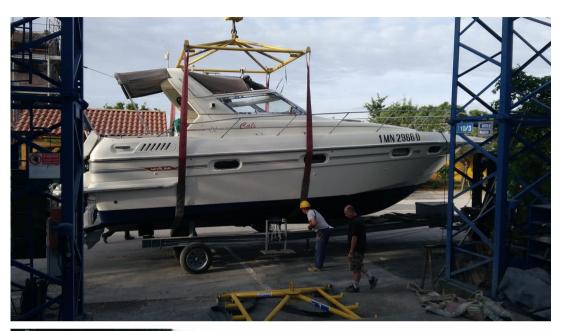

# Description

Sealine 365 year 1990

Very good condition

as an amateur

2x200hp Volvo Penta AD 41 P

Approx. 1400 hours

New turbines 2021

Recent heat exchanger cleaning