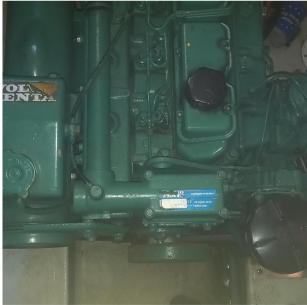

# Description

Sealine 365 year 1990

Very good condition

as an amateur

2x200hp Volvo Penta AD 41 P

Approx. 1400 hours

New turbines 2021

Recent heat exchanger cleaning

2

**ENGINE MANUFACTURER** 

Volvo Penta AD 41 P

HORSE POWER

2 X 200 CV

| Ge | n | e | ra |
|----|---|---|----|
|    |   |   |    |

TYPE BRAND MODEL CURRENT LOCATION

Motorboat sealine Sealine Sealine 365 Veneto

#### **Engine room**

ENGINE NUMBER OF ENGINES HORSE POWER (CV) ENGINE HOURS PROPULSION

Volvo Penta AD 41 P 2 x 200 1400 4 pale acciaio

FUEL Diesel