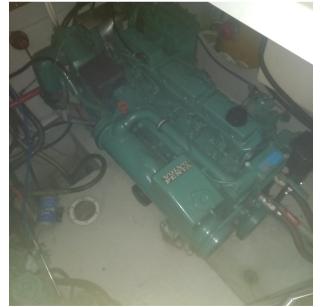

# Description

Sealine 365 year 1990

Very good condition

as an amateur

2x200hp Volvo Penta AD 41 P

Approx. 1400 hours

New turbines 2021

Recent heat exchanger cleaning

2

**ENGINE MANUFACTURER** 

Volvo Penta AD 41 P

HORSE POWER

2 X 200 CV

| Ge | n | e | ra |
|----|---|---|----|
|    |   |   |    |

TYPE BRAND MODEL CURRENT LOCATION

Motorboat sealine Sealine Sealine 365 Veneto

#### **Engine room**

ENGINE NUMBER OF ENGINES HORSE POWER (CV) ENGINE HOURS PROPULSION

Volvo Penta AD 41 P 2 x 200 1400 4 pale acciaio

FUEL Diesel