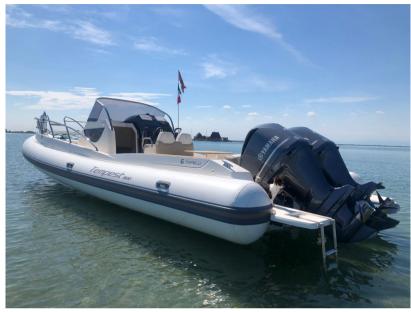

**ENGINE MANUFACTURER** 

Yamaha F250DETX

**HORSE POWER** 

2 X 225 CV

LENGTH

9.50

DRAFT

0.70

#### **Engine room**

**ENGINE** Yamaha F250DETX NUMBER OF ENGINES HORSE POWER (CV)

**ENGINE HOURS** 

2 x 225

170