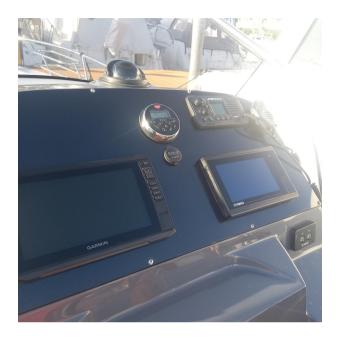

**VISIBLE FVG** 

Navigation equipment:

On-Board Computer, Chain counter, Display, Co-pilot seat.

Staging and technical:

Engine Alarm, Water pressure pump, Deck Shower, Courtesy Lights, Platform, Automatic Bilge Pump, Shorepower connector, Water harbor connector system, Electric Windlass, swimming ladder, Table, Horn.