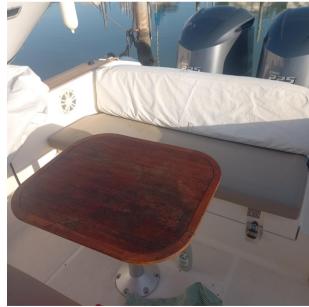

**VISIBLE FVG** 

Navigation equipment:

On-Board Computer, Chain counter, Display, Co-pilot seat.

Staging and technical:

Engine Alarm, Water pressure pump, Deck Shower, Courtesy Lights, Platform, Automatic Bilge Pump, Shorepower connector, Water harbor connector system, Electric Windlass, swimming ladder, Table, Horn.