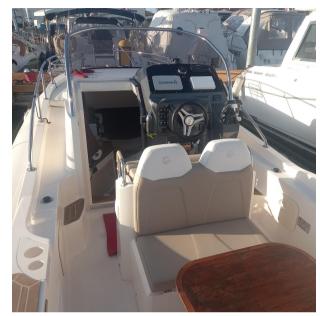

**VISIBLE FVG** 

Navigation equipment:

On-Board Computer, Chain counter, Display, Co-pilot seat.

Staging and technical:

Engine Alarm, Water pressure pump, Deck Shower, Courtesy Lights, Platform, Automatic Bilge Pump, Shorepower connector, Water harbor connector system, Electric Windlass, swimming ladder, Table, Horn.

Domestic Facilities onboard:

Warm Water System, 12V Outlets, 220V Outlets, Electric Toilet.

**Entertainment:** 

Out allege Darette ANA/ENA LICE: