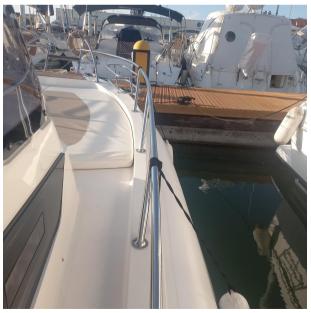

**VISIBLE FVG** 

Navigation equipment:

On-Board Computer, Chain counter, Display, Co-pilot seat.

Staging and technical:

Engine Alarm, Water pressure pump, Deck Shower, Courtesy Lights, Platform, Automatic Bilge Pump, Shorepower connector, Water harbor connector system, Electric Windlass, swimming ladder, Table, Horn.

#### **Dimensions / Performance**

WEIGHT (T) 2400.00

**CURRENT LOCATION** 

Friuli-venezia giulia

FUEL CAPACITY (L) 390

CRUISING SPEED (ND)

27

TOP SPEED (ND)