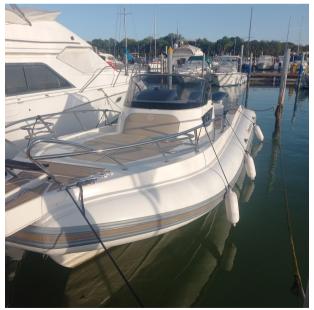

# Description

UNAVAILABLE

LIKE NEW

TEMPEST 900 WA HAIR

2X225 HP YAMAHA 4 STROKE

170 HOURS MOTORCYCLE

**EQUIPPED** 

**VAT PAID** 

BRAND capelli MODEL

Tempest 900 wa

**GUESTS CRUISING** 

14