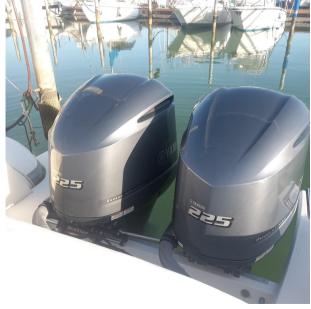

**ENGINE MANUFACTURER** 

Yamaha F250DETX

**HORSE POWER** 

2 X 225 CV

LENGTH

9.50

DRAFT

0.70

#### **Engine room**

**ENGINE** Yamaha F250DETX NUMBER OF ENGINES HORSE POWER (CV)

**ENGINE HOURS** 

2 x 225

170