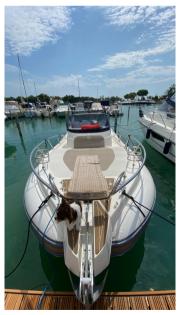

**VISIBLE FVG** 

Navigation equipment:

On-Board Computer, Chain counter, Display, Co-pilot seat.

Staging and technical:

Engine Alarm, Water pressure pump, Deck Shower, Courtesy Lights, Platform, Automatic Bilge Pump, Shorepower connector, Water harbor connector system, Electric Windlass, swimming ladder, Table, Horn.

Domestic Facilities onboard:

Warm Water System, 12V Outlets, 220V Outlets, Electric Toilet.

**Entertainment:** 

Out allege Darette ANA/ENA LICE: