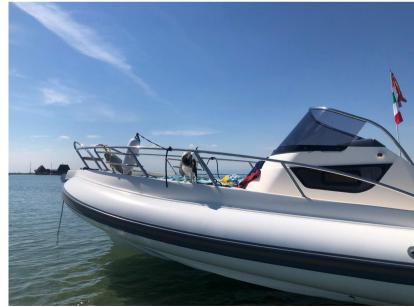

# Description

UNAVAILABLE

LIKE NEW

TEMPEST 900 WA HAIR

2X225 HP YAMAHA 4 STROKE

170 HOURS MOTORCYCLE

**EQUIPPED** 

**VAT PAID** 

BRAND capelli MODEL

Tempest 900 wa

**GUESTS CRUISING** 

14