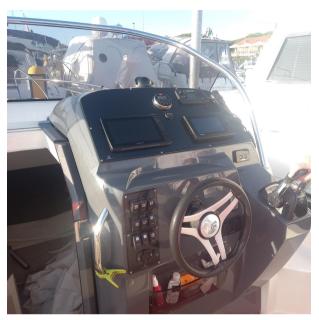

**VISIBLE FVG** 

Navigation equipment:

On-Board Computer, Chain counter, Display, Co-pilot seat.

Staging and technical:

Engine Alarm, Water pressure pump, Deck Shower, Courtesy Lights, Platform, Automatic Bilge Pump, Shorepower connector, Water harbor connector system, Electric Windlass, swimming ladder, Table, Horn.