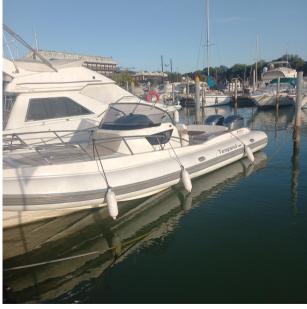

BRAND capelli MODEL

Tempest 900 wa

**GUESTS CRUISING** 

14

#### **Dimensions / Performance**

WEIGHT (T) 2400.00

**CURRENT LOCATION** 

Friuli-venezia giulia

FUEL CAPACITY (L) 390

CRUISING SPEED (ND)

27

TOP SPEED (ND)