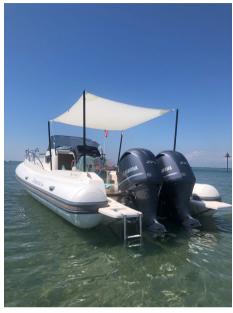

**ENGINE MANUFACTURER** 

Yamaha F250DETX

**HORSE POWER** 

2 X 225 CV

LENGTH

9.50

DRAFT

0.70

#### **Engine room**

**ENGINE** Yamaha F250DETX NUMBER OF ENGINES HORSE POWER (CV)

**ENGINE HOURS** 

2 x 225

170