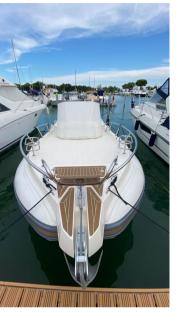

**VISIBLE FVG** 

Navigation equipment:

On-Board Computer, Chain counter, Display, Co-pilot seat.

Staging and technical:

Engine Alarm, Water pressure pump, Deck Shower, Courtesy Lights, Platform, Automatic Bilge Pump, Shorepower connector, Water harbor connector system, Electric Windlass, swimming ladder, Table, Horn.