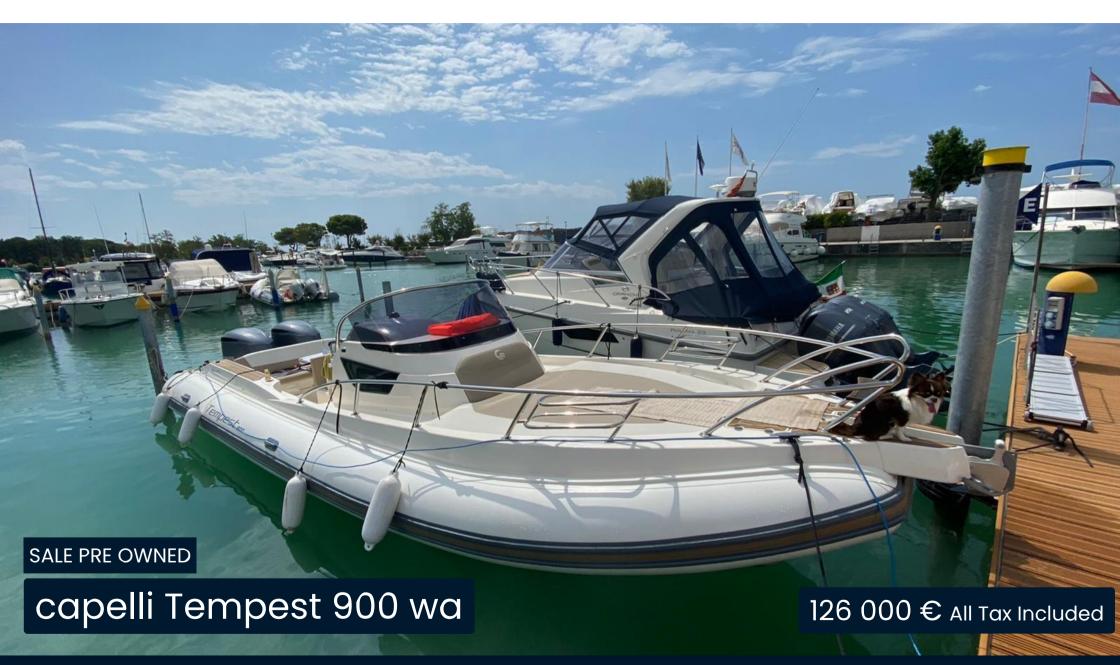

# Description

UNAVAILABLE

LIKE NEW

TEMPEST 900 WA HAIR

2X225 HP YAMAHA 4 STROKE

170 HOURS MOTORCYCLE

**EQUIPPED** 

**VAT PAID** 

BRAND capelli MODEL

Tempest 900 wa

**GUESTS CRUISING** 

14

#### **Dimensions / Performance**

WEIGHT (T) 2400.00

**CURRENT LOCATION** 

Friuli-venezia giulia

FUEL CAPACITY (L) 390

CRUISING SPEED (ND)

27

TOP SPEED (ND)