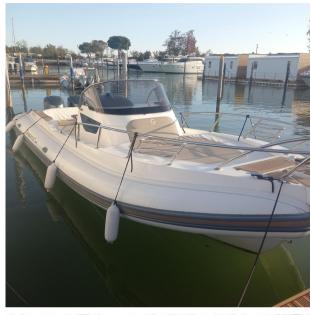

# Description

UNAVAILABLE

LIKE NEW

TEMPEST 900 WA HAIR

2X225 HP YAMAHA 4 STROKE

170 HOURS MOTORCYCLE

**EQUIPPED** 

**VAT PAID** 

BRAND capelli MODEL

Tempest 900 wa

**GUESTS CRUISING** 

14