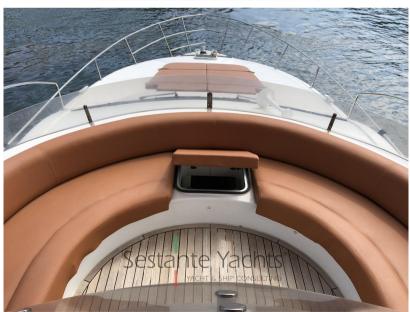

Staging and technical:

Water pressure pump, Deck Shower, Twin Steering, Tender Garage, Platform, Teak Cockpit, Shorepower connector, swimming ladder, Tender.

Domestic Facilities onboard:

Warm Water System, Electric Toilet.

**Entertainment:** 

Radio AM/FM.

Kitchen and appliances:

Galley, Icebox, Ceramic hot plate.

Upholstery:

Stern Cushions, Bow Cushions, Fly Bridge Cuscions.