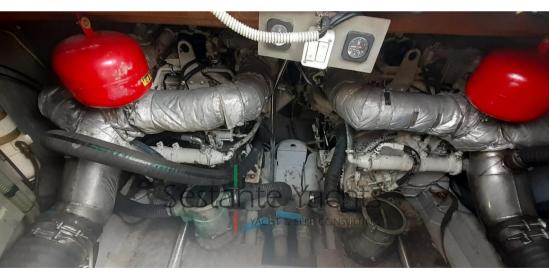

MAN D 2848LXE

**HORSE POWER** 

2 X 680 CV

LENGTH

13.47

**GUESTS CRUISING** 

14

**BATHROOMS** 

#### **Engine room**

NUMBER OF ENGINES HORSE POWER (CV) ENGINE **ENGINE HOURS** MAN D 2848LXE 1435 2 x 680