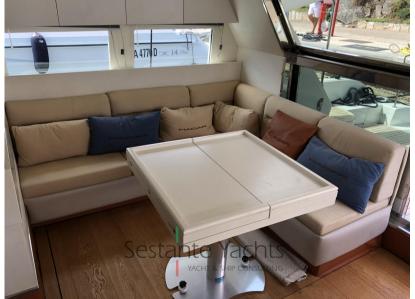

**Entertainment:** 

Radio AM/FM.

Kitchen and appliances:

Galley, Icebox, Ceramic hot plate.

Upholstery:

Stern Cushions, Bow Cushions, Fly Bridge Cuscions.