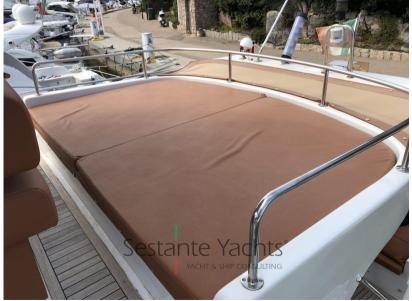

Staging and technical:

Water pressure pump, Deck Shower, Twin Steering, Tender Garage, Platform, Teak Cockpit, Shorepower connector, swimming ladder, Tender.

Domestic Facilities onboard:

Warm Water System, Electric Toilet.

**Entertainment:** 

Radio AM/FM.

Kitchen and appliances:

Galley, Icebox, Ceramic hot plate.

Upholstery:

Stern Cushions, Bow Cushions, Fly Bridge Cuscions.