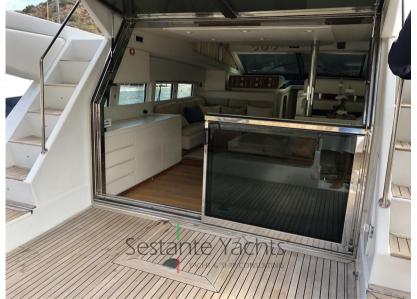

Staging and technical:

Water pressure pump, Deck Shower, Twin Steering, Tender Garage, Platform, Teak Cockpit, Shorepower connector, swimming ladder, Tender.

Domestic Facilities onboard:

Warm Water System, Electric Toilet.

**Entertainment:** 

Radio AM/FM.

Kitchen and appliances:

Galley, Icebox, Ceramic hot plate.

Upholstery:

Stern Cushions, Bow Cushions, Fly Bridge Cuscions.