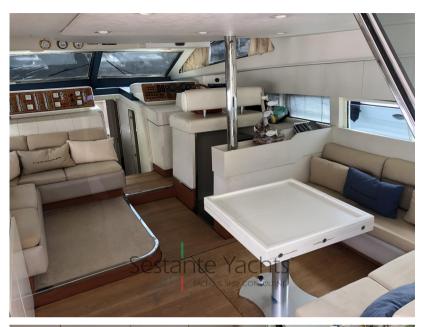

**Entertainment:** 

Radio AM/FM.

Kitchen and appliances:

Galley, Icebox, Ceramic hot plate.

Upholstery:

Stern Cushions, Bow Cushions, Fly Bridge Cuscions.