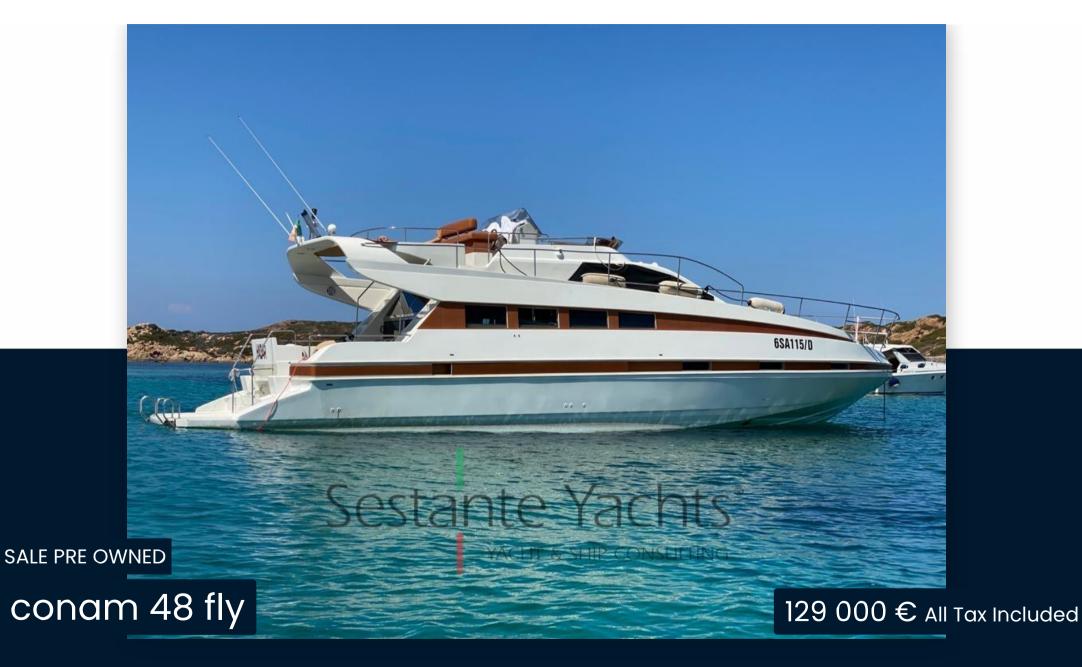

# Description

boat i good condition, Refit 2019 with lengthening aft deck, painting interior furniture, electrodometiti and new instrumentation.

Possible trade-in with open

Navigation equipment:

Plotter with GPS antenna.

# **Specifications**

YEAR

1993

**WIDTH** 

4.05

**CABINS** 

3

**ENGINE MANUFACTURER** 

MAN D 2848LXE

**HORSE POWER** 

2 X 680 CV

LENGTH

13.47

**GUESTS CRUISING** 

14

**BATHROOMS** 