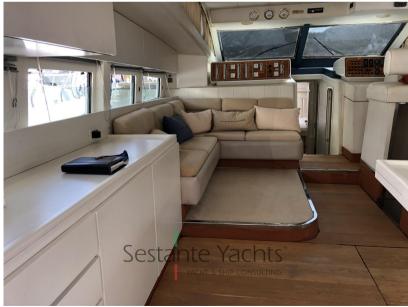

**Entertainment:** 

Radio AM/FM.

Kitchen and appliances:

Galley, Icebox, Ceramic hot plate.

Upholstery:

Stern Cushions, Bow Cushions, Fly Bridge Cuscions.