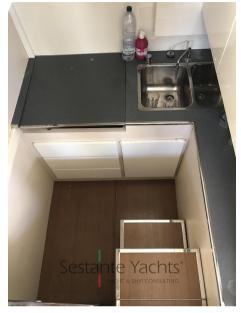

**Entertainment:** 

Radio AM/FM.

Kitchen and appliances:

Galley, Icebox, Ceramic hot plate.

Upholstery:

Stern Cushions, Bow Cushions, Fly Bridge Cuscions.