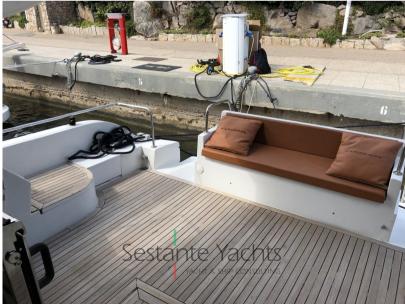

Staging and technical:

Water pressure pump, Deck Shower, Twin Steering, Tender Garage, Platform, Teak Cockpit, Shorepower connector, swimming ladder, Tender.

Domestic Facilities onboard:

Warm Water System, Electric Toilet.