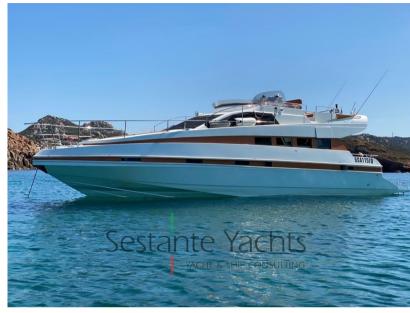

# Description

boat i good condition, Refit 2019 with lengthening aft deck, painting interior furniture, electrodometiti and new instrumentation.

Possible trade-in with open

Navigation equipment:

Plotter with GPS antenna.

# **Specifications**

YEAR

1993

**WIDTH** 

4.05

**CABINS** 

3

**ENGINE MANUFACTURER** 

MAN D 2848LXE

**HORSE POWER** 

2 X 680 CV

LENGTH

13.47

**GUESTS CRUISING** 

14

**BATHROOMS** 