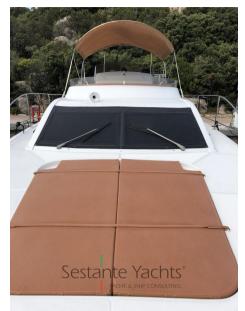

**Entertainment:** 

Radio AM/FM.

Kitchen and appliances:

Galley, Icebox, Ceramic hot plate.

Upholstery:

Stern Cushions, Bow Cushions, Fly Bridge Cuscions.

### **Deck equipment**

DECK SHOWER

BIMINI