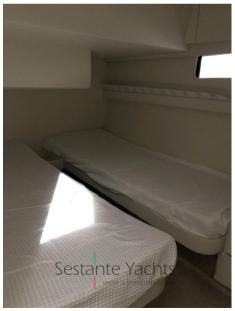

X 680 CV

LENGTH

13.47

**GUESTS CRUISING** 

14

**BATHROOMS** 

**ENGINE HOURS** 

1435



TYPE **BRAND** MODEL **GUESTS CRUISING** 48 fly 14 Motorboat

**CURRENT LOCATION** Sardegna

### **Building / facilities**

BATHROOM(S) AMOUNT OF CABINS **BERTHS** 3 6

#### **Engine room**

NUMBER OF ENGINES HORSE POWER (CV) ENGINE **ENGINE HOURS** MAN D 2848LXE 1435 2 x 680

#### Electricity / air conditioning

**BATTERY ENGINE BATTERY GENERATOR** CHARGER

conam

#### **Navigation equipment**

**AUTO PILOT** VHF NAVIGATION COMPASS **ANCHOR** 

**FLYBRIDGE** 



| <b>Galley</b> | Laundry | /Entertainment |
|---------------|---------|----------------|
|---------------|---------|----------------|

FRIDGE

### **Deck equipment**

DECK SHOWER

BIMINI