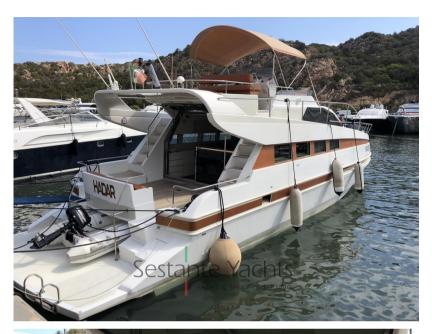

Staging and technical:

Water pressure pump, Deck Shower, Twin Steering, Tender Garage, Platform, Teak Cockpit, Shorepower connector, swimming ladder, Tender.

Domestic Facilities onboard:

Warm Water System, Electric Toilet.

### **Deck equipment**

DECK SHOWER

BIMINI