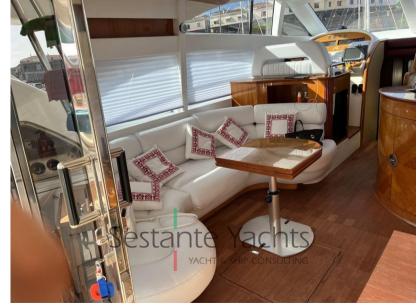

Gps,Autopilot ,Radar,Raymarine aixom being assembled 2023/2024,Bow propeller,Induction kitchen,Grey water tank,Grey water tank, 3 fridges, icebox

3 cabins with 3 bathrooms

Owner's cabin with split bathroom

Crew cabin aft

Maximum speed 30.5 knt at 2300rpm

Cruising speed 16/26 knt

Navigation equipment:

Intercom.