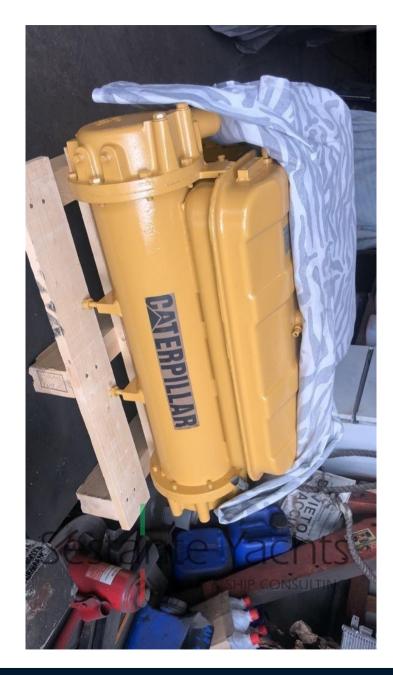

# Description

Beautiful Azimut 52 fly with overhauled engines 0 hours 2 cat 600

-rods-pistons-rings-bushings-bench/connecting rod-1 new head-1 head brought to 0-1 new pre-head-new turbines-all exchangers brought to 0-overhauled adv motors, new cooling pipes, new raisers, overhauled inverters, turned axles-new bushings

3

ENGINE MANUFACTURER

Caterpillar Engine

**HORSE POWER** 

2 X 600 CV

LENGTH

15.66

DRAFT

#### **Engine room**

NUMBER OF ENGINES HORSE POWER (CV) FUEL **ENGINE ENGINE HOURS** Caterpillar Engine 2 x 600 10 Diesel

BOW THRUSTER

ENGINE BATTERY GENERATOR AIR CONDITIONING CHARGER

**Navigation equipment** 