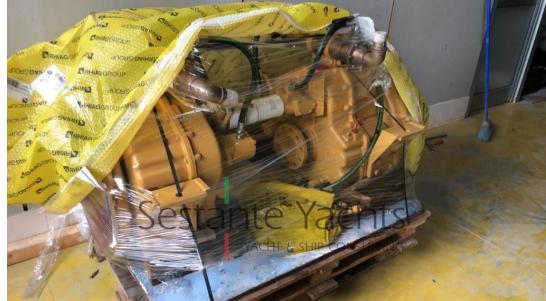

# Description

Beautiful Azimut 52 fly with overhauled engines 0 hours 2 cat 600

-rods-pistons-rings-bushings-bench/connecting rod-1 new head-1 head brought to 0-1 new pre-head-new turbines-all exchangers brought to 0-overhauled adv motors, new cooling pipes, new raisers, overhauled inverters, turned axles-new bushings

3

ENGINE MANUFACTURER

Caterpillar Engine

**HORSE POWER** 

2 X 600 CV

LENGTH

15.66

DRAFT

#### **Engine room**

NUMBER OF ENGINES HORSE POWER (CV) FUEL **ENGINE ENGINE HOURS** Caterpillar Engine 2 x 600 10 Diesel

BOW THRUSTER

ENGINE BATTERY GENERATOR AIR CONDITIONING CHARGER

**Navigation equipment** 