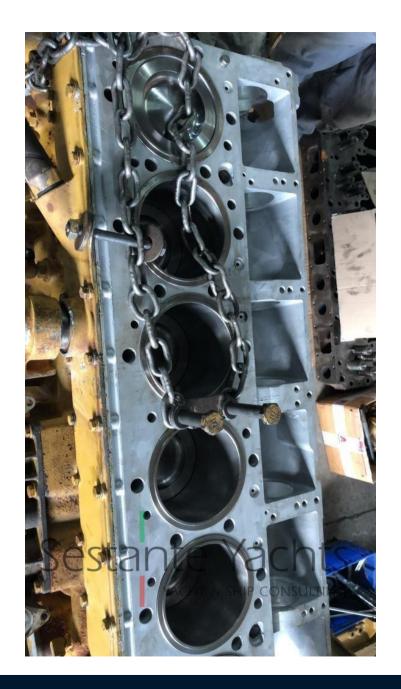

# Description

Beautiful Azimut 52 fly with overhauled engines 0 hours 2 cat 600

-rods-pistons-rings-bushings-bench/connecting rod-1 new head-1 head brought to 0-1 new pre-head-new turbines-all exchangers brought to 0-overhauled adv motors, new cooling pipes, new raisers, overhauled inverters, turned axles-new bushings

3

ENGINE MANUFACTURER

Caterpillar Engine

**HORSE POWER** 

2 X 600 CV

LENGTH

15.66

DRAFT

#### **Engine room**

NUMBER OF ENGINES HORSE POWER (CV) FUEL **ENGINE ENGINE HOURS** Caterpillar Engine 2 x 600 10 Diesel

BOW THRUSTER

ENGINE BATTERY GENERATOR AIR CONDITIONING CHARGER

**Navigation equipment** 