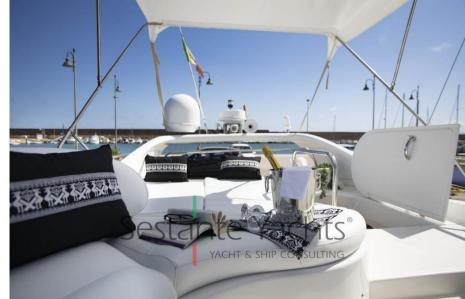

Gps,Autopilot ,Radar,Raymarine aixom being assembled 2023/2024,Bow propeller,Induction kitchen,Grey water tank,Grey water tank, 3 fridges, icebox

3 cabins with 3 bathrooms

Owner's cabin with split bathroom

Crew cabin aft

Maximum speed 30.5 knt at 2300rpm

Cruising speed 16/26 knt

Navigation equipment:

Intercom.