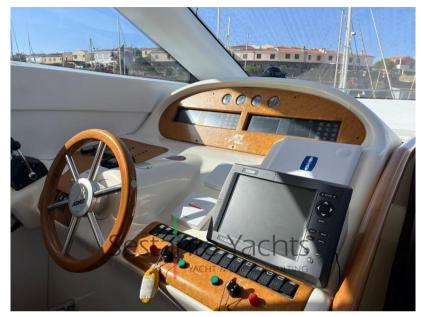

Gps,Autopilot ,Radar,Raymarine aixom being assembled 2023/2024,Bow propeller,Induction kitchen,Grey water tank,Grey water tank, 3 fridges, icebox

3 cabins with 3 bathrooms

Owner's cabin with split bathroom

Crew cabin aft

Maximum speed 30.5 knt at 2300rpm

Cruising speed 16/26 knt

Navigation equipment:

Intercom.

GPS TRACER AUTO PILOT VHF

NAVIGATION COMPASS SONAR FLYBRIDGE

Galley/Laundry/Entertainment

MICROWAVE FREEZER FRIDGE TV

**Deck equipment** 

DECK SHOWER BIMINI

Safety equipment / miscellaneous

BILGE PUMP