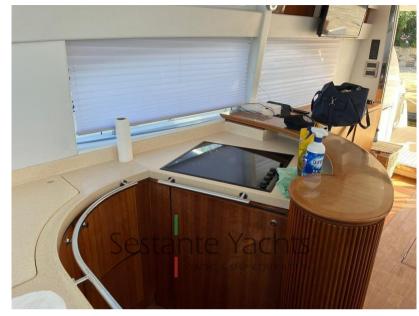

Gps,Autopilot ,Radar,Raymarine aixom being assembled 2023/2024,Bow propeller,Induction kitchen,Grey water tank,Grey water tank, 3 fridges, icebox

3 cabins with 3 bathrooms

Owner's cabin with split bathroom