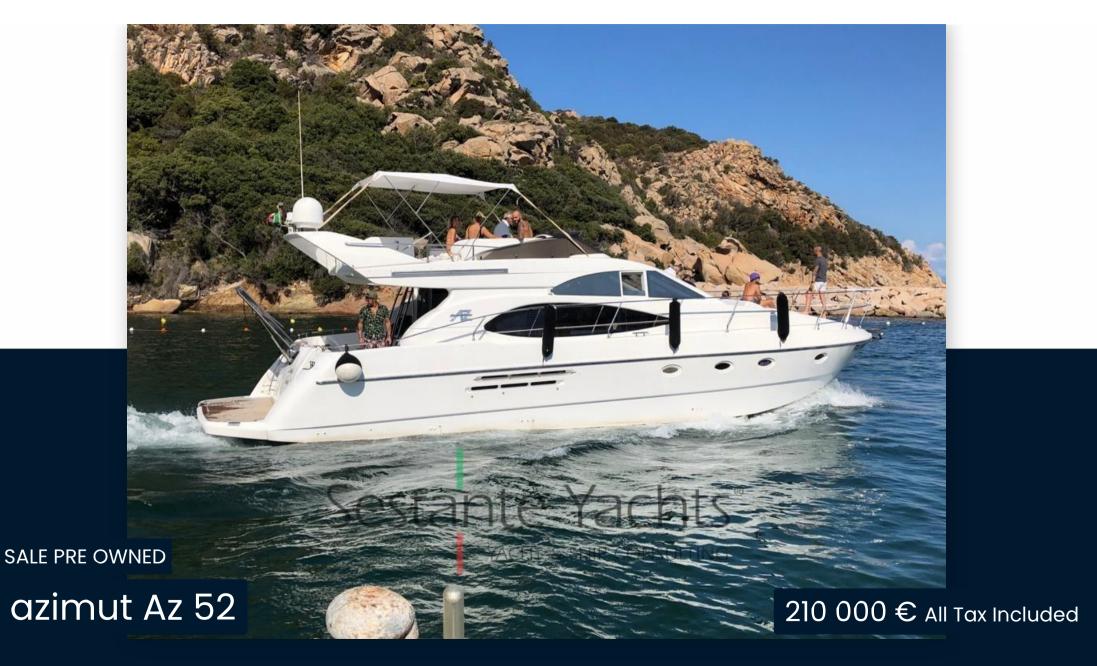

# Description

Beautiful Azimut 52 fly with overhauled engines 0 hours 2 cat 600

-rods-pistons-rings-bushings-bench/connecting rod-1 new head-1 head brought to 0-1 new pre-head-new turbines-all exchangers brought to 0-overhauled adv motors, new cooling pipes, new raisers, overhauled inverters, turned axles-new bushings

Crew cabin aft

Maximum speed 30.5 knt at 2300rpm

Cruising speed 16/26 knt

Navigation equipment:

Intercom.

# **Specifications**

YEAR

1997

**WIDTH** 

4.30

**FUEL TANK CAPACITY** 

1800

**CABINS** 

3

ENGINE MANUFACTURER

Caterpillar Engine

**HORSE POWER** 

2 X 600 CV

LENGTH

15.66

DRAFT

#### General

TYPE **BRAND** MODEL **GUESTS CRUISING** Az 52 Motorboat 14

**CURRENT LOCATION** Sardegna

### **Dimensions / Performance**

TOP SPEED (ND) FUEL CAPACITY (L) 30

azimut

1800