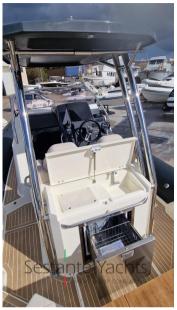

## Description

Beautiful Hair Tempest 40 Luxury

Super equipped: Flexitek in cockpit, sun awning, hard top.

Inflatable boat in PROMPT DELIVERY

Navigation equipment:

On-Board Computer, Joystick.

Staging and technical:

Domestic Facilities onboard:

220V Outlets, Electric Toilet (Con waste).

**Entertainment:** 

Hi-Fi.

Kitchen and appliances:

Deck Refrigerator (a cassetto).

Upholstery:

Cushions (Cuscini Tropical), Stern Cushions, Bow Cushions, Sunshade (Con pali in carbonio).