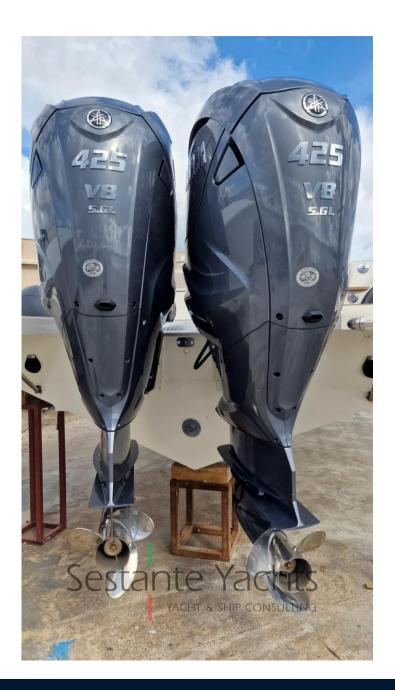

1

HORSE POWER

2 X 425 CV

LENGTH

12.18

**FUEL TANK CAPACITY** 

650

**CABINS** 

1

**ENGINE MANUFACTURER** 

Yamaha F 425 XTO

General

TYPE **BRAND** MODEL **GUESTS CRUISING** 

Tempest 40 luxury RIB 18 capelli

**CURRENT LOCATION** 

Sardegna - costa smeralda

#### **Engine room**

NUMBER OF ENGINES HORSE POWER (CV) **ENGINE** 

Yamaha F 425 XTO 2 x 425