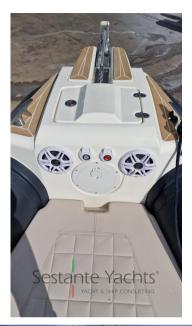

Domestic Facilities onboard:

220V Outlets, Electric Toilet (Con waste).

**Entertainment:** 

Hi-Fi.

Kitchen and appliances:

Deck Refrigerator (a cassetto).

Upholstery:

Cushions (Cuscini Tropical), Stern Cushions, Bow Cushions, Sunshade (Con pali in carbonio).