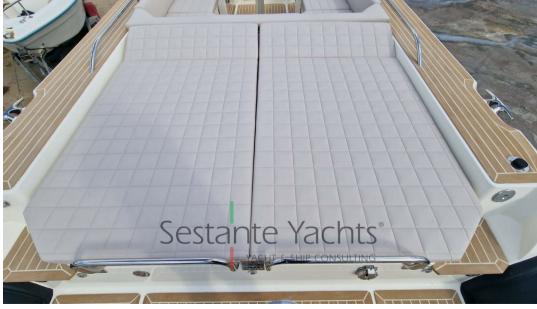

Domestic Facilities onboard:

220V Outlets, Electric Toilet (Con waste).

**Entertainment:** 

Hi-Fi.

Kitchen and appliances:

Deck Refrigerator (a cassetto).

Upholstery:

Cushions (Cuscini Tropical), Stern Cushions, Bow Cushions, Sunshade (Con pali in carbonio).