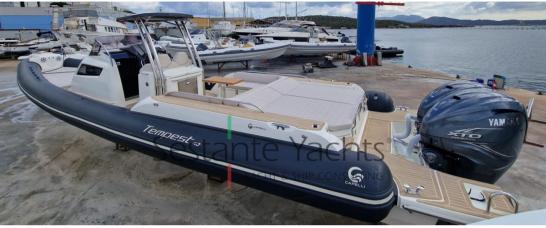

## Description

Beautiful Hair Tempest 40 Luxury

Super equipped: Flexitek in cockpit, sun awning, hard top.

Inflatable boat in PROMPT DELIVERY

Navigation equipment:

On-Board Computer, Joystick.

Staging and technical:

1

**ENGINE MANUFACTURER** 

Yamaha F 425 XTO

General

TYPE **BRAND** MODEL **GUESTS CRUISING** 

Tempest 40 luxury RIB 18 capelli

**CURRENT LOCATION** 

Sardegna - costa smeralda