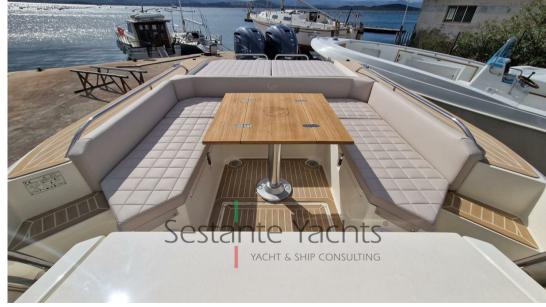

Engine Alarm, Water pressure pump, Deck Shower, Courtesy Lights (in pozzetto a Led), Platform (laterali), Automatic Bilge Pump, Shorepower connector, Electric Windlass (verricello 800W), swimming ladder, Table.

Domestic Facilities onboard:

220V Outlets, Electric Toilet (Con waste).

**Entertainment:** 

Hi-Fi.

Kitchen and appliances:

Deck Refrigerator (a cassetto).

Upholstery:

Cushions (Cuscini Tropical), Stern Cushions, Bow Cushions, Sunshade (Con pali in carbonio).