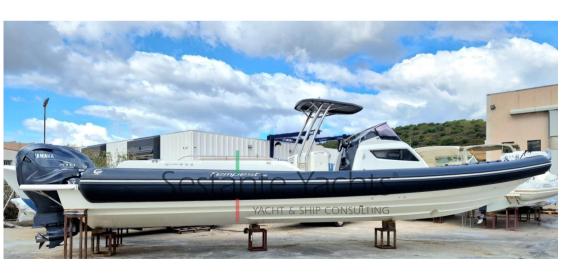

## Description

Beautiful Hair Tempest 40 Luxury

Super equipped: Flexitek in cockpit, sun awning, hard top.

Inflatable boat in PROMPT DELIVERY

Navigation equipment:

On-Board Computer, Joystick.

Staging and technical:

1

**ENGINE MANUFACTURER** 

Yamaha F 425 XTO

General

TYPE **BRAND** MODEL **GUESTS CRUISING** 

Tempest 40 luxury RIB 18 capelli

**CURRENT LOCATION** 

Sardegna - costa smeralda