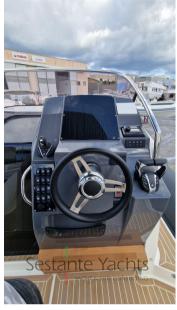

## Description

Beautiful Hair Tempest 40 Luxury

Super equipped: Flexitek in cockpit, sun awning, hard top.

Inflatable boat in PROMPT DELIVERY

Navigation equipment:

On-Board Computer, Joystick.

Staging and technical:

Engine Alarm, Water pressure pump, Deck Shower, Courtesy Lights (in pozzetto a Led), Platform (laterali), Automatic Bilge Pump, Shorepower connector, Electric Windlass (verricello 800W), swimming ladder, Table.

# Electricity / air conditioning

BATTERY **ENGINE BATTERY** 

**CHARGER** 

| Navigation equipmen | ıt |
|---------------------|----|
|---------------------|----|

AUTO PILOT NAVIGATION COMPASS ANCHOR