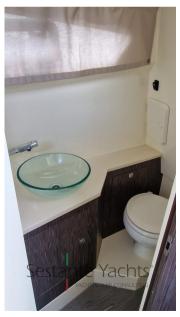

Domestic Facilities onboard:

220V Outlets, Electric Toilet (Con waste).

**Entertainment:** 

Hi-Fi.

Kitchen and appliances:

Deck Refrigerator (a cassetto).

Upholstery:

Cushions (Cuscini Tropical), Stern Cushions, Bow Cushions, Sunshade (Con pali in carbonio).

# Specifications

YEAR

2023

**WIDTH** 

3.54

**GUESTS CRUISING** 

18

**BATHROOMS** 

#### **Building / facilities**

BATHROOM(S) AMOUNT OF CABINS **BERTHS** 