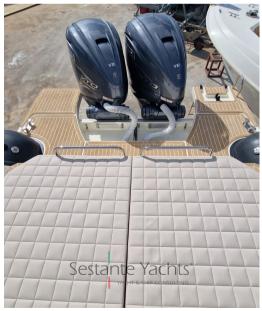

1

HORSE POWER

2 X 425 CV

LENGTH

12.18

**FUEL TANK CAPACITY** 

650

**CABINS** 

1

**ENGINE MANUFACTURER** 

Yamaha F 425 XTO

General

TYPE **BRAND** MODEL **GUESTS CRUISING** 

Tempest 40 luxury RIB 18 capelli

**CURRENT LOCATION** 

Sardegna - costa smeralda