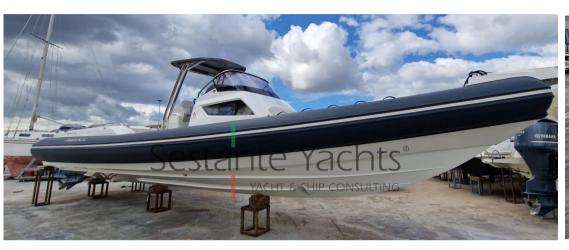

## Description

Beautiful Hair Tempest 40 Luxury

Super equipped: Flexitek in cockpit, sun awning, hard top.

Inflatable boat in PROMPT DELIVERY

Navigation equipment:

On-Board Computer, Joystick.

Staging and technical:

1

**ENGINE MANUFACTURER** 

Yamaha F 425 XTO

General

TYPE **BRAND** MODEL **GUESTS CRUISING** 

Tempest 40 luxury RIB 18 capelli

**CURRENT LOCATION** 

Sardegna - costa smeralda