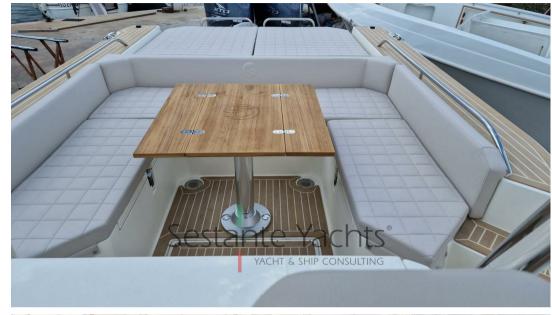

Domestic Facilities onboard:

220V Outlets, Electric Toilet (Con waste).

**Entertainment:** 

Hi-Fi.

Kitchen and appliances:

Deck Refrigerator (a cassetto).

Upholstery:

Cushions (Cuscini Tropical), Stern Cushions, Bow Cushions, Sunshade (Con pali in carbonio).