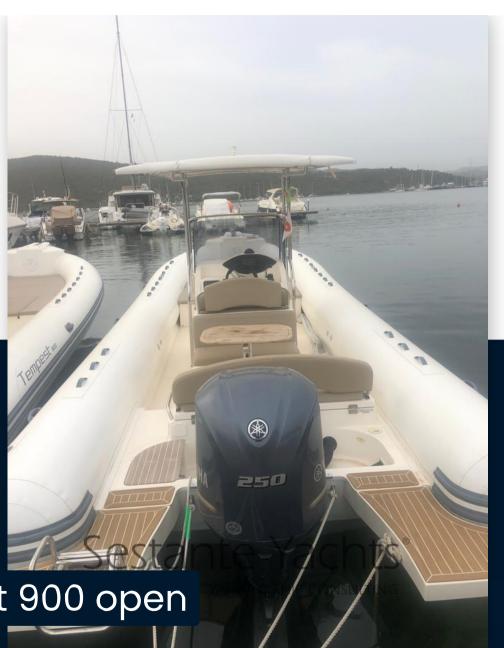

SALE PRE OWNED

capelli Tempest 900 open

68 000 € All Tax Included

## Description

Beautiful Tempest 900 Open hats configured with military green tubulars. sole owner and feared in excellent condition.

Staging and technical:

Water pressure pump, Deck Shower, Electric Windlass.

1 X 250 CV

LENGTH

9.42

**GUESTS CRUISING** 

18

**ENGINE HOURS** 

1232

General

TYPE RIB

BRAND capelli

MODEL

Tempest 900 open

**GUESTS CRUISING** 

18

**CURRENT LOCATION** 

Sardegna - costa smeralda

**Engine room** 

Yamaha

ENGINE NUMBER OF ENGINES HORSE POWER (CV)

1 x 250

**ENGINE HOURS** 

1232

Electricity / air conditioning

**ENGINE BATTERY** 