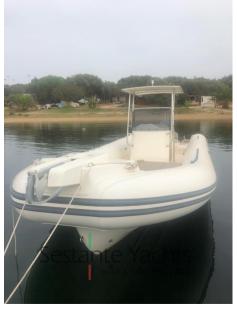

SALE PRE OWNED

capelli Tempest 900 open

68 000 € All Tax Included

## Description

Beautiful Tempest 900 Open hats configured with military green tubulars. sole owner and feared in excellent condition.

Staging and technical:

Water pressure pump, Deck Shower, Electric Windlass.

TYPE RIB

BRAND capelli

MODEL

Tempest 900 open

**GUESTS CRUISING** 

18

**CURRENT LOCATION** 

Sardegna - costa smeralda