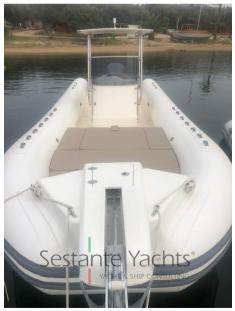

## Description

Beautiful Tempest 900 Open hats configured with military green tubulars. sole owner and feared in excellent condition.

Staging and technical:

Water pressure pump, Deck Shower, Electric Windlass.

Upholstery:

Cushions, Stern Cushions, Bow Cushions, Sunshade (prua e poppa).