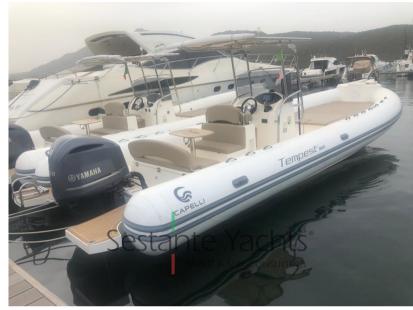

SALE PRE OWNED

capelli Tempest 900 open

68 000 € All Tax Included

## Description

Beautiful Tempest 900 Open hats configured with military green tubulars. sole owner and feared in excellent condition.

Staging and technical:

Water pressure pump, Deck Shower, Electric Windlass.

TYPE RIB

BRAND capelli

MODEL

Tempest 900 open

**GUESTS CRUISING** 

18

**CURRENT LOCATION** 

Sardegna - costa smeralda