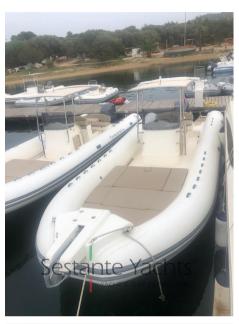

## Description

Beautiful Tempest 900 Open hats configured with military green tubulars. sole owner and feared in excellent condition.

Staging and technical:

Water pressure pump, Deck Shower, Electric Windlass.

Upholstery:

Cushions, Stern Cushions, Bow Cushions, Sunshade (prua e poppa).