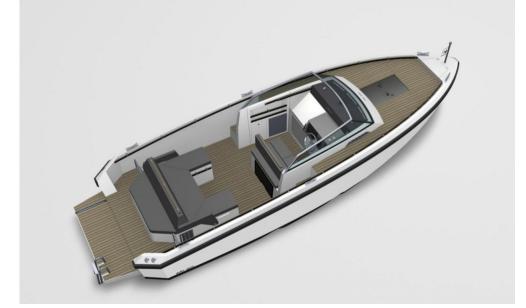

## Description

Performance, ease of handling and high usability with comfortable walk-around decks, an open transom and a range of innovative solutions have made Delta 26 a first choice for both new boaters and experienced yachtsmen. The Ted Mannerfelt design is conceived as a modern, safe and seaworthy express-style pocket cruiser with the flair of a classic runabout. Smallest in the Delta fleet the 26 can serve as either a day cruiser or mega-yacht tender. Her air supported hull is paired with a 220 hp diesel for best-in-class fuel economy or the optional petrol-V8 producing 380 hp and speeds over 50 knots.