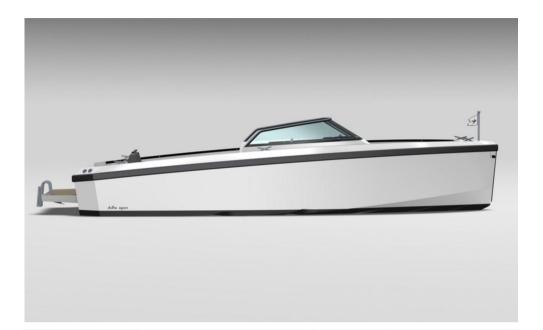

## Description

Performance, ease of handling and high usability with comfortable walk-around decks, an open transom and a range of innovative solutions have made Delta 26 a first choice for both new boaters and experienced yachtsmen. The Ted Mannerfelt design is conceived as a modern, safe and seaworthy express-style pocket cruiser with the flair of a classic runabout. Smallest in the Delta fleet the 26 can serve as either a day cruiser or mega-yacht tender. Her air supported hull is paired with a 220 hp diesel for best-in-class fuel economy or the optional petrol-V8 producing 380 hp and speeds over 50 knots.

#### General

TYPE Motorboat BRAND

delta powerboats

MODEL

26 open