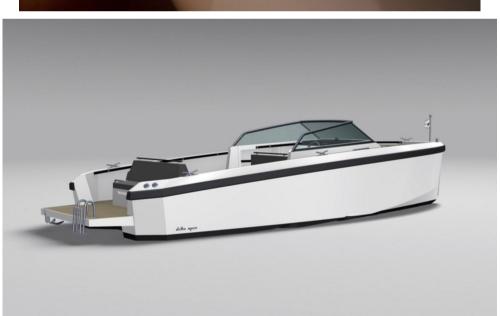

## Description

Performance, ease of handling and high usability with comfortable walk-around decks, an open transom and a range of innovative solutions have made Delta 26 a first choice for both new boaters and experienced yachtsmen. The Ted Mannerfelt design is conceived as a modern, safe and seaworthy express-style pocket cruiser with the flair of a classic runabout. Smallest in the Delta fleet the 26 can serve as either a day cruiser or mega-yacht tender. Her air supported hull is paired with a 220 hp diesel for best-in-class fuel economy or the optional petrol-V8 producing 380 hp and speeds over 50 knots.

#### General

TYPE Motorboat BRAND

delta powerboats

MODEL

26 open