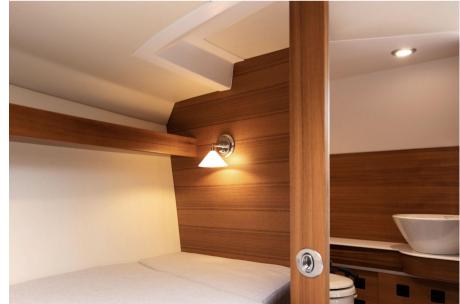

best-in-class fuel economy or the optional petrol-V8 producing 380 hp and speeds over 50 knots.

# Specifications

YEAR

| 2022      |
|-----------|
| WIDTH     |
| 2.60      |
|           |
| BATHROOMS |

**ENGINE MANUFACTURER** 

Volvo Penta D3-220 / DPS // Volvo Penta V8-300 CE / DPS // Volvo Penta V8-380 CE / DPS



#### General

TYPE Motorboat BRAND

delta powerboats

MODEL

26 open

## **Dimensions / Performance**

CRUISING SPEED (ND) 35

### **Building / facilities**

AMOUNT OF CABINS

BATHROOM(S)

- 1

## **Engine room**

**ENGINE** 

NUMBER OF ENGINES HORSE POWER (CV)

Volvo Penta D3-220 / DPS // Volvo Penta V8-300 CE / DPS //

Volvo Penta V8-380 CE / DPS

0 x 0

#### **Deck equipment**

WINDLASS

SWIM LADDER

TEAK DECK COCKPIT **DECK SHOWER**