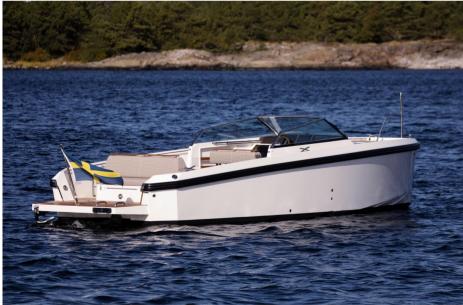

## Description

Performance, ease of handling and high usability with comfortable walk-around decks, an open transom and a range of innovative solutions have made Delta 26 a first choice for both new boaters and experienced yachtsmen. The Ted Mannerfelt design is conceived as a modern, safe and seaworthy express-style pocket cruiser with the flair of a classic runabout. Smallest in the Delta fleet the 26 can serve as either a day cruiser or mega-yacht tender. Her air supported hull is paired with a 220 hp diesel for best-in-class fuel economy or the optional petrol-V8 producing 380 hp and speeds over 50 knots.