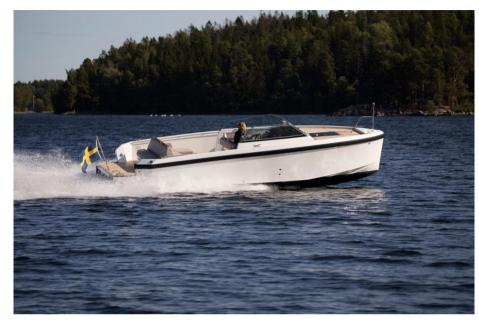

## Description

Performance, ease of handling and high usability with comfortable walk-around decks, an open transom and a range of innovative solutions have made Delta 26 a first choice for both new boaters and experienced yachtsmen. The Ted Mannerfelt design is conceived as a modern, safe and seaworthy express-style pocket cruiser with the flair of a classic runabout. Smallest in the Delta fleet the 26 can serve as either a day cruiser or mega-yacht tender. Her air supported hull is paired with a 220 hp diesel for best-in-class fuel economy or the optional petrol-V8 producing 380 hp and speeds over 50 knots.