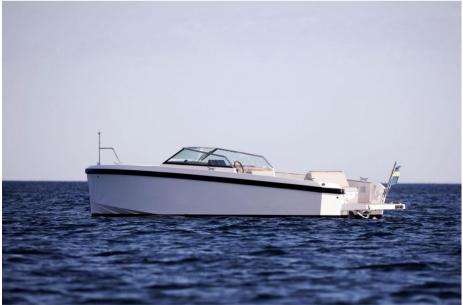

## Description

Performance, ease of handling and high usability with comfortable walk-around decks, an open transom and a range of innovative solutions have made Delta 26 a first choice for both new boaters and experienced yachtsmen. The Ted Mannerfelt design is conceived as a modern, safe and seaworthy express-style pocket cruiser with the flair of a classic runabout. Smallest in the Delta fleet the 26 can serve as either a day cruiser or mega-yacht tender. Her air supported hull is paired with a 220 hp diesel for best-in-class fuel economy or the optional petrol-V8 producing 380 hp and speeds over 50 knots.