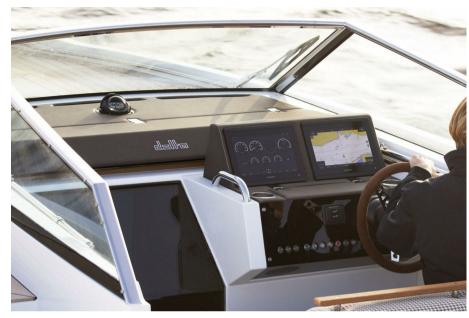

220 hp diesel for best-in-class fuel economy or the optional petrol-V8 producing 380 hp and speeds over 50 knots.

# Specifications

YEAR

| 2022      |
|-----------|
| WIDTH     |
| 2.60      |
|           |
| BATHROOMS |

**ENGINE MANUFACTURER** 

Volvo Penta D3-220 / DPS // Volvo Penta V8-300 CE / DPS // Volvo Penta V8-380 CE / DPS



#### General

TYPE Motorboat BRAND

delta powerboats

MODEL

26 open

## **Dimensions / Performance**

CRUISING SPEED (ND) 35

### **Building / facilities**

AMOUNT OF CABINS

BATHROOM(S)

- 1

## **Engine room**

**ENGINE** 

NUMBER OF ENGINES HORSE POWER (CV)

Volvo Penta D3-220 / DPS // Volvo Penta V8-300 CE / DPS //

Volvo Penta V8-380 CE / DPS

0 x 0

#### **Deck equipment**

WINDLASS

SWIM LADDER

TEAK DECK COCKPIT **DECK SHOWER**