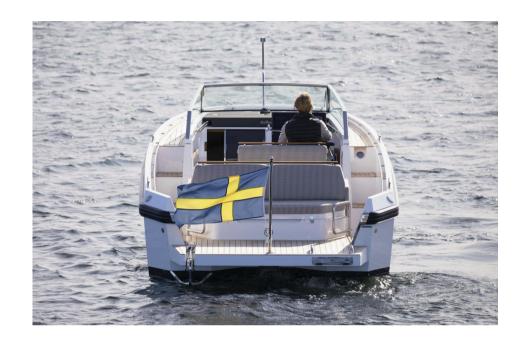

## Description

Performance, ease of handling and high usability with comfortable walk-around decks, an open transom and a range of innovative solutions have made Delta 26 a first choice for both new boaters and experienced yachtsmen. The Ted Mannerfelt design is conceived as a modern, safe and seaworthy express-style pocket cruiser with the flair of a classic runabout. Smallest in the Delta fleet the 26 can serve as either a day cruiser or mega-yacht tender. Her air supported hull is paired with a 220 hp diesel for best-in-class fuel economy or the optional petrol-V8 producing 380 hp and speeds over 50 knots.

#### **Deck equipment**

WINDLASS

SWIM LADDER

TEAK DECK COCKPIT **DECK SHOWER** 