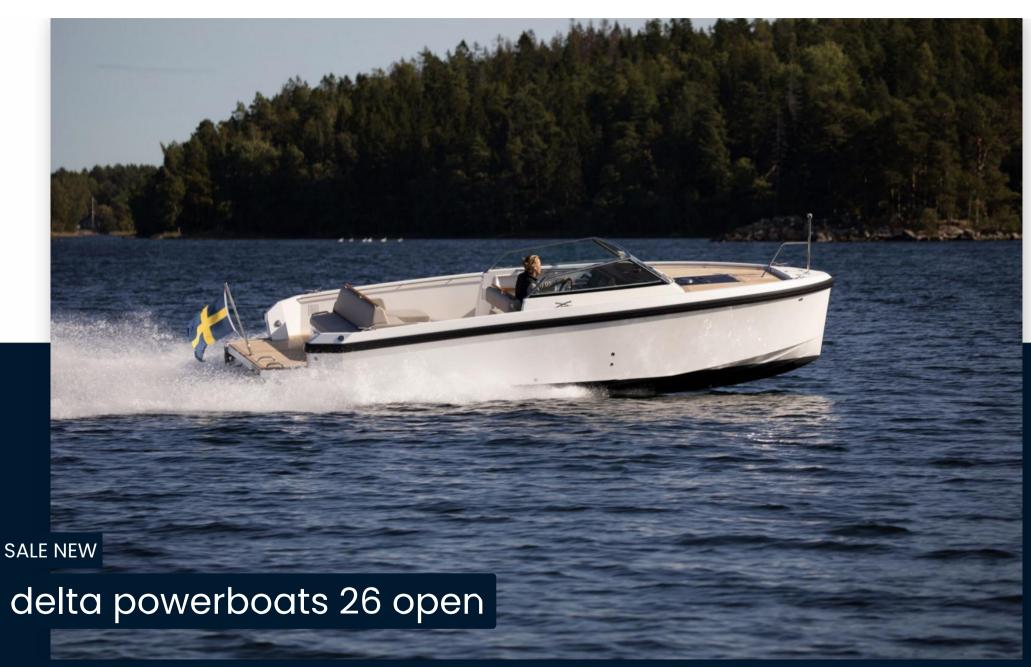

## Description

Performance, ease of handling and high usability with comfortable walk-around decks, an open transom and a range of innovative solutions have made Delta 26 a first choice for both new boaters and experienced yachtsmen. The Ted Mannerfelt design is conceived as a modern, safe and seaworthy express-style pocket cruiser with the flair of a classic runabout. Smallest in the Delta fleet the 26 can serve as either a day cruiser or mega-yacht tender. Her air supported hull is paired with a 220 hp diesel for best-in-class fuel economy or the optional petrol-V8 producing 380 hp and speeds over 50 knots.