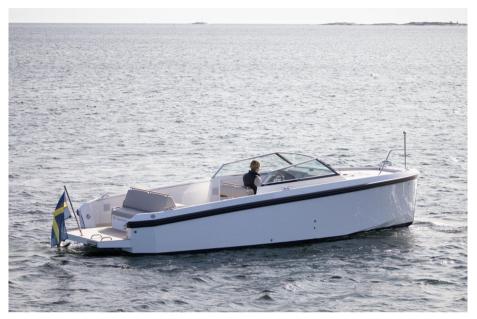

## Description

Performance, ease of handling and high usability with comfortable walk-around decks, an open transom and a range of innovative solutions have made Delta 26 a first choice for both new boaters and experienced yachtsmen. The Ted Mannerfelt design is conceived as a modern, safe and seaworthy express-style pocket cruiser with the flair of a classic runabout. Smallest in the Delta fleet the 26 can serve as either a day cruiser or mega-yacht tender. Her air supported hull is paired with a 220 hp diesel for best-in-class fuel economy or the optional petrol-V8 producing 380 hp and speeds over 50 knots.