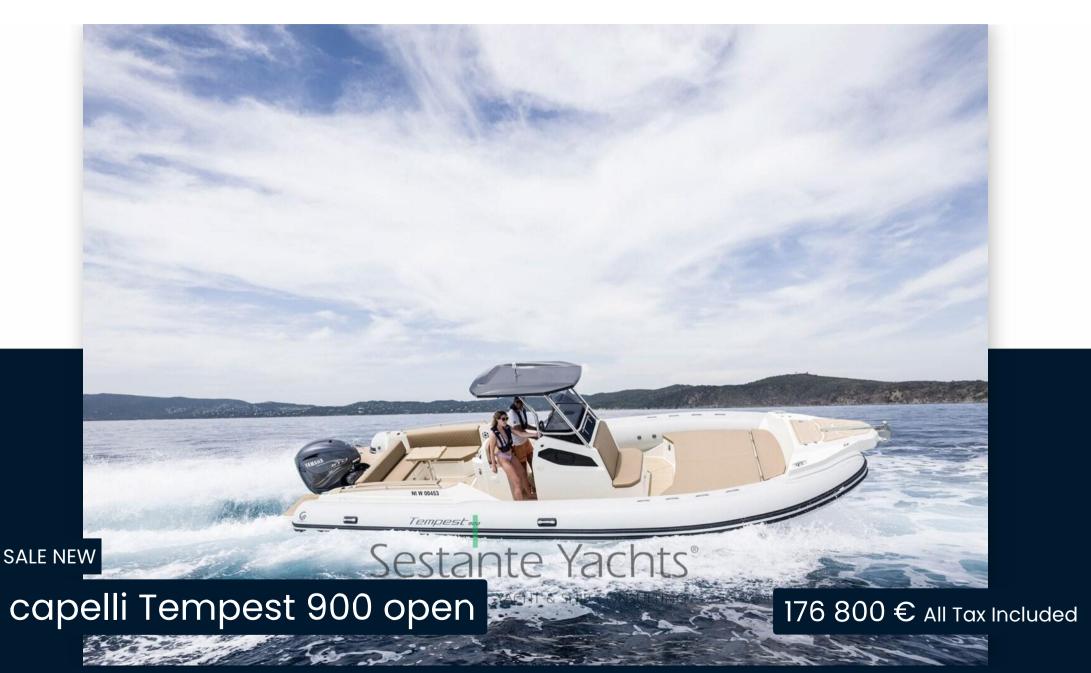

## Description

The new Tempest 900 OPEN is a complete revolution of the previous model in the catalog, presents a completely revised deck layout, in order to accommodate the new needs of the market.

"C" shaped stern sofa, guide bench with tilting backrest, central console with seat towards the bow.

RIB capelli Tempest 900 open 18

**CURRENT LOCATION** 

Sardegna - costa smeralda