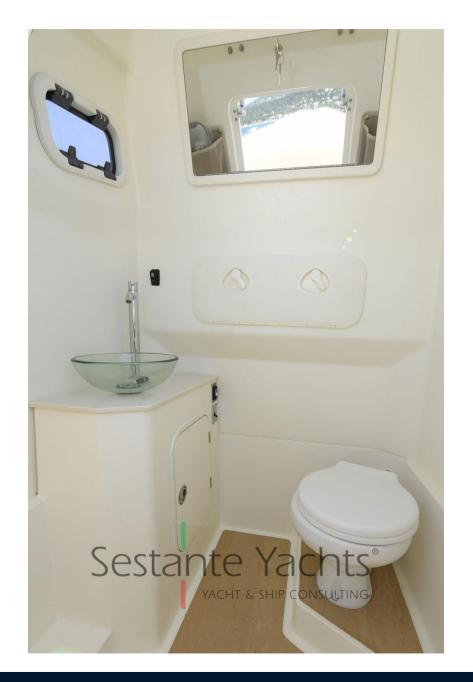

The main novelty of Tempest 900 OPEN is the presence of a door facing the bow that allows access to an area below deck. The area can be used as a full-height stowage locker or, alternatively, it can be set up with a marine toilet (complete with dedicated black water tank), internal mirror in A-look, Corian sink top covering, glass sink complete with tap, flexiteek floor covering and storage pockets. This option allows you to have a complete and functional cabin for the typical needs of a day cruiser.