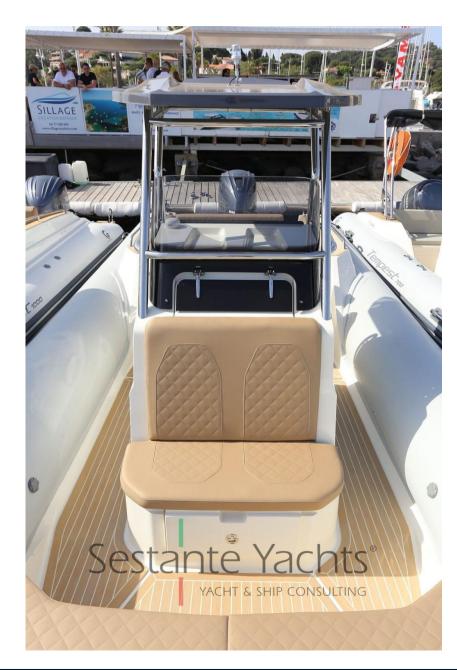

## Description

The new Tempest 900 OPEN is a complete revolution of the previous model in the catalog, presents a completely revised deck layout, in order to accommodate the new needs of the market.

"C" shaped stern sofa, guide bench with tilting backrest, central console with seat towards the bow.

Tempest 900 OPEN is available in single-engine and twin-engine versions. The stern planks have been made in two different versions: single-engine version and twin-engine version. This has made it possible to obtain a greater width for the single-engine dashboard, which reaches a maximum width of 720 mm, compared to 420 mm for the twin-engine dashboard.