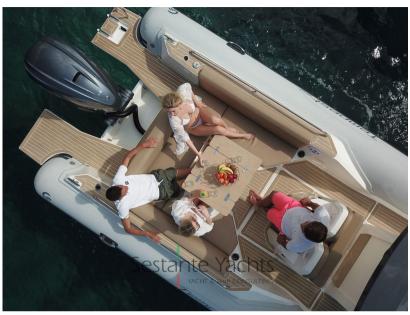

## Description

The new Tempest 900 OPEN is a complete revolution of the previous model in the catalog, presents a completely revised deck layout, in order to accommodate the new needs of the market.

"C" shaped stern sofa, guide bench with tilting backrest, central console with seat towards the bow.