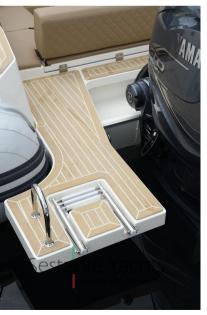

INFLATABLE BOAT READY FOR DELIVERY

Staging and technical:

Engine Alarm, Water pressure pump, Deck Shower, Automatic Bilge Pump, Electric Windlass, swimming ladder, Table (Appattibile con cuscino prendisole).