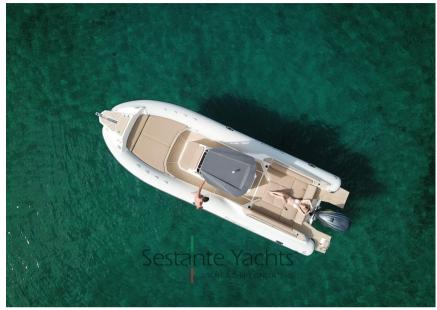

## Description

The new Tempest 900 OPEN is a complete revolution of the previous model in the catalog, presents a completely revised deck layout, in order to accommodate the new needs of the market.

"C" shaped stern sofa, guide bench with tilting backrest, central console with seat towards the bow.