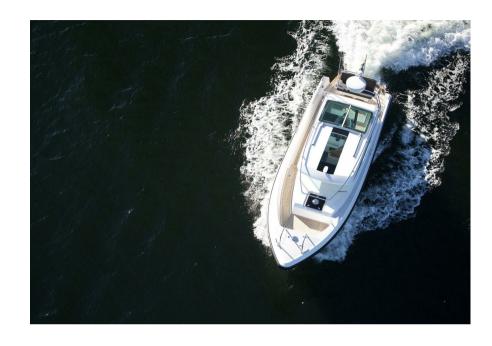

## Description

Delta 290 is the original fuel-efficient sidewalk pilothouse from Delta Powerboats. Re-launched 2016 as a further development of the successful Delta 29 and conceived as a high-performance escort boat providing comfort and safety in the most uncomfortable weather conditions. The sidewalk design promotes protected passage between the stern and the bow of the boat while lending extra width to the interior. Inside the house the driver has superb visibility from the central steering position, there is plenty of seating for passengers and the possibility to overnight in the beamy forward cabin.