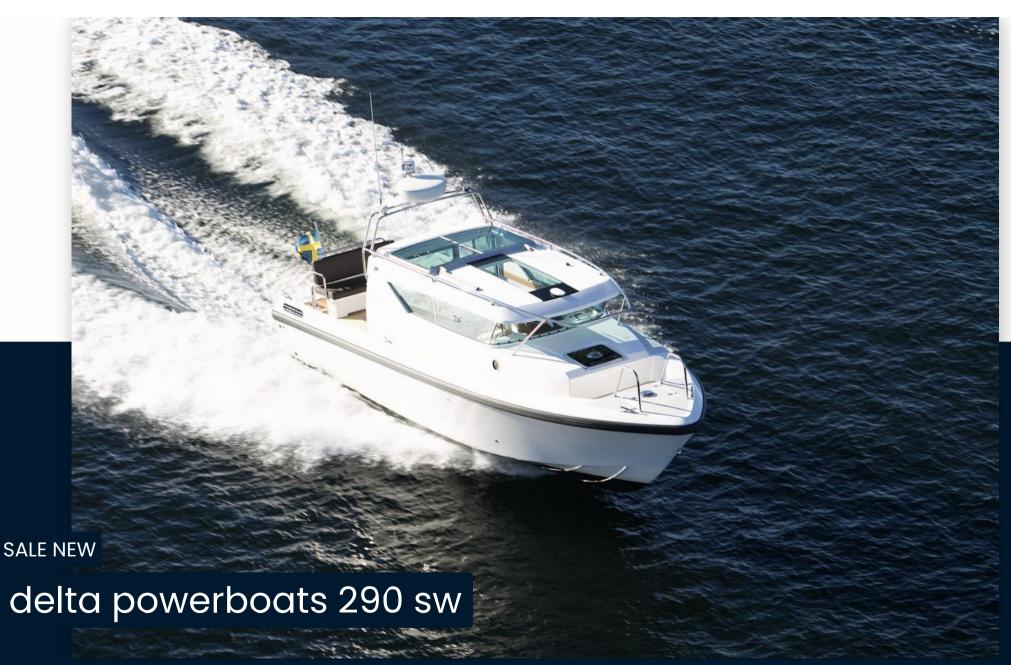

## Description

Delta 290 is the original fuel-efficient sidewalk pilothouse from Delta Powerboats. Re-launched 2016 as a further development of the successful Delta 29 and conceived as a high-performance escort boat providing comfort and safety in the most uncomfortable weather conditions. The sidewalk design promotes protected passage between the stern and the bow of the boat while lending extra width to the interior. Inside the house the driver has superb visibility from the central steering position, there is plenty of seating for passengers and the possibility to overnight in the beamy forward cabin.