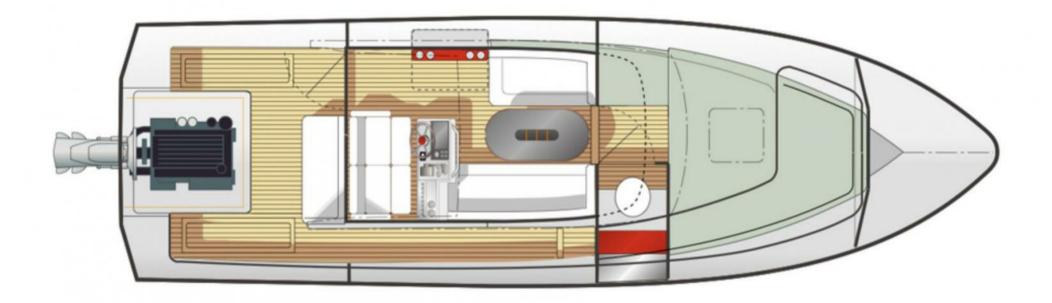

## Description

Delta 290 is the original fuel-efficient sidewalk pilothouse from Delta Powerboats. Re-launched 2016 as a further development of the successful Delta 29 and conceived as a high-performance escort boat providing comfort and safety in the most uncomfortable weather conditions. The sidewalk design promotes protected passage between the stern and the bow of the boat while lending extra width to the interior. Inside the house the driver has superb visibility from the central steering position, there is plenty of seating for passengers and the possibility to overnight in the beamy forward cabin.

Volvo Penta D6 / 380

Hp / DPI

General

TYPE **BRAND** MODEL Motorboat delta powerboats 290 sw

**Building / facilities** 

AMOUNT OF CABINS **BERTHS** BATHROOM(S)

**Engine room** 

**ENGINE** NUMBER OF ENGINES HORSE POWER (CV) FUEL **BOW THRUSTER** 1 x Volvo Penta D4 / 320 hp / DPI 0 x 0 gasoline

// 1 x Volvo Penta D6 / 380 hp / DPI

**Deck equipment** 

TEAK DECK WINDLASS **SWIM LADDER DECK SHOWER** COCKPIT

SUNBATHING CUSHIONS