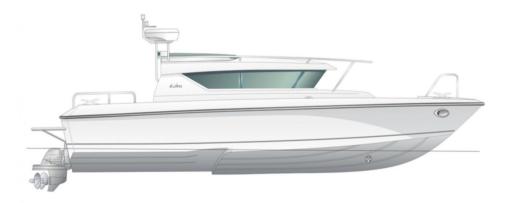

## Description

Delta 290 is the original fuel-efficient sidewalk pilothouse from Delta Powerboats. Re-launched 2016 as a further development of the successful Delta 29 and conceived as a high-performance escort boat providing comfort and safety in the most uncomfortable weather conditions. The sidewalk design promotes protected passage between the stern and the bow of the boat while lending extra width to the interior. Inside the house the driver has superb visibility from the central steering position, there is plenty of seating for passengers and the possibility to overnight in the beamy forward cabin.