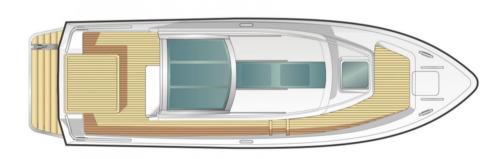

## Description

Delta 290 is the original fuel-efficient sidewalk pilothouse from Delta Powerboats. Re-launched 2016 as a further development of the successful Delta 29 and conceived as a high-performance escort boat providing comfort and safety in the most uncomfortable weather conditions. The sidewalk design promotes protected passage between the stern and the bow of the boat while lending extra width to the interior. Inside the house the driver has superb visibility from the central steering position, there is plenty of seating for passengers and the possibility to overnight in the beamy forward cabin.