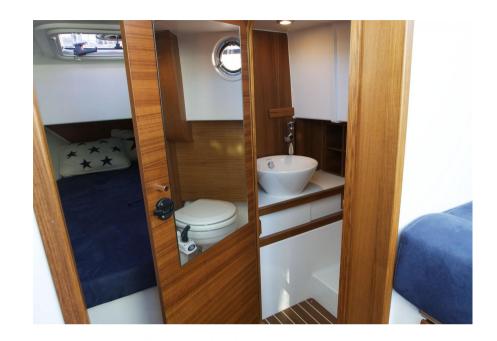

## **Specifications**

| YEAR      |  |
|-----------|--|
| 2022      |  |
| WIDTH     |  |
| 2.70      |  |
|           |  |
| BATHROOMS |  |
| 1         |  |

| LENGTH 9.55 |
|-------------|
| 9.55        |
|             |
| CABINS      |
| 1           |