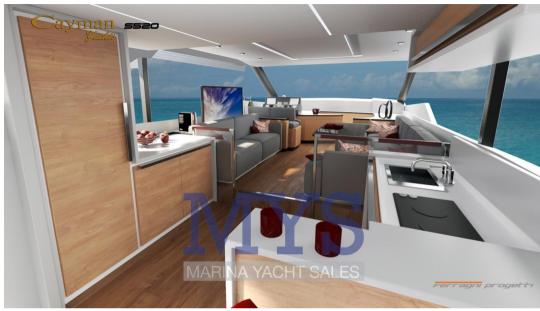

VIP cabin in the bow with double peninsula bed

Guest cabin with single beds on the floor

Kitchen at the entrance to the living room, complete with sink, fridge and freezer, oven and ceramic glass burners

Large dining area with table and C-shaped sofa

**INSTRUMENTATION** 

FROM CATALOGUE

**ARMAMENT** 