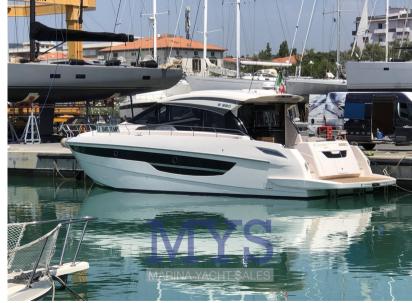

## Description

Spectacular Hard Top with sporty but at the same time elegant lines. The great seaworthiness of the Cayman hulls and the excellent construction materials remain unchanged. The main feature is the brightness of the rooms for an extremely comfortable life on board. If you like sailing and don't want to give up a sporty design, this is the right boat for you.....

NEW WITH DELIVERY 2025, BILLABLE BOAT + VAT, POSSIBILITY OF TRADE-IN AND FINANCEABLE WITH NAUTICAL LEASING

**INTERIORS** 

3 CABINS, 2 BATHROOMS

Full-beam amidships master cabin with peninsula double bed, en-suite bathroom with separate shower cubicle

# Specifications

YEAR

2025

**WIDTH** 

4.40

**FUEL TANK CAPACITY** 

1500

BATHROOMS

3

**ENGINE MANUFACTURER** 

Volvo Penta IPS 650 434

| Ga | n | • | ra |
|----|---|---|----|
| UC |   | - | u  |

TYPE BRAND MODEL CURRENT LOCATION

Motorboat cayman yachts S520 new Toscana