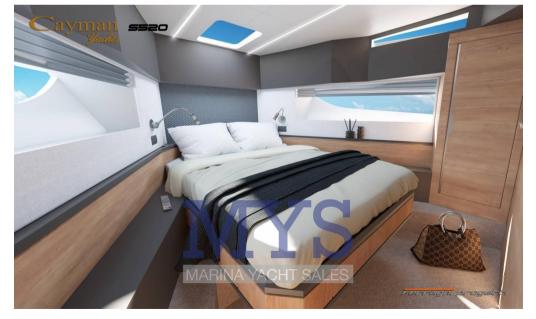

VIP cabin in the bow with double peninsula bed

Guest cabin with single beds on the floor

Kitchen at the entrance to the living room, complete with sink, fridge and freezer, oven and ceramic glass burners