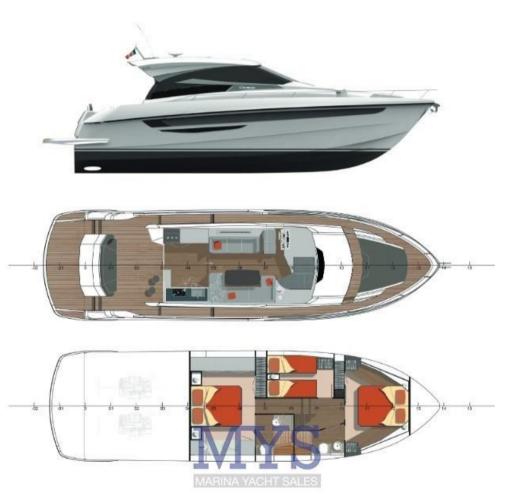

NEW WITH DELIVERY 2025, BILLABLE BOAT + VAT, POSSIBILITY OF TRADE-IN AND FINANCEABLE WITH NAUTICAL LEASING

**INTERIORS** 

3 CABINS, 2 BATHROOMS

Full-beam amidships master cabin with peninsula double bed, en-suite bathroom with separate shower cubicle

VIP cabin in the bow with double peninsula bed

Guest cabin with single beds on the floor

Kitchen at the entrance to the living room, complete with sink, fridge and freezer, oven and ceramic glass burners

Large dining area with table and C-shaped sofa

**INSTRUMENTATION** 

FROM CATALOGUE

**ARMAMENT** 

3

**ENGINE MANUFACTURER** 

Volvo Penta IPS 650 434

| Ga | n | • | ra |
|----|---|---|----|
| UC |   | - | u  |

TYPE BRAND MODEL CURRENT LOCATION

Motorboat cayman yachts S520 new Toscana

## **Building / facilities**

HULL MATERIALSUPER STRUCTURE MATERIALDECK MATERIALAMOUNT OF CABINSVetroresinaVetroresina3

BERTHS BATHROOM(S)

5