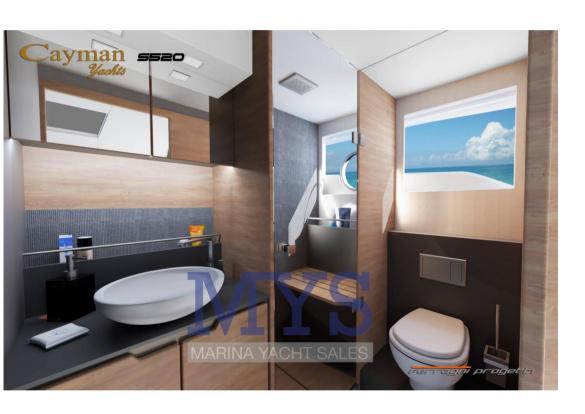

NEW WITH DELIVERY 2025, BILLABLE BOAT + VAT, POSSIBILITY OF TRADE-IN AND FINANCEABLE WITH NAUTICAL LEASING

**INTERIORS** 

3 CABINS, 2 BATHROOMS

Full-beam amidships master cabin with peninsula double bed, en-suite bathroom with separate shower cubicle

VIP cabin in the bow with double peninsula bed

Guest cabin with single beds on the floor

Kitchen at the entrance to the living room, complete with sink, fridge and freezer, oven and ceramic glass burners

1

**HORSE POWER** 

2 X 480 CV

LENGTH

15.93

DRAFT

1.30

**CABINS** 

## **Building / facilities**

HULL MATERIALSUPER STRUCTURE MATERIALDECK MATERIALAMOUNT OF CABINSVetroresinaVetroresina3

BERTHS BATHROOM(S)

5