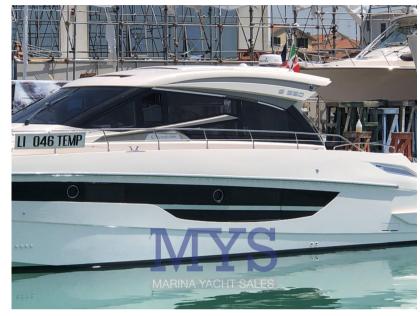

## Description

Spectacular Hard Top with sporty but at the same time elegant lines. The great seaworthiness of the Cayman hulls and the excellent construction materials remain unchanged. The main feature is the brightness of the rooms for an extremely comfortable life on board. If you like sailing and don't want to give up a sporty design, this is the right boat for you.....

3

**ENGINE MANUFACTURER** 

Volvo Penta IPS 650 434

| Ga | n | • | ra |
|----|---|---|----|
| UC |   | - | u  |

TYPE BRAND MODEL CURRENT LOCATION

Motorboat cayman yachts S520 new Toscana