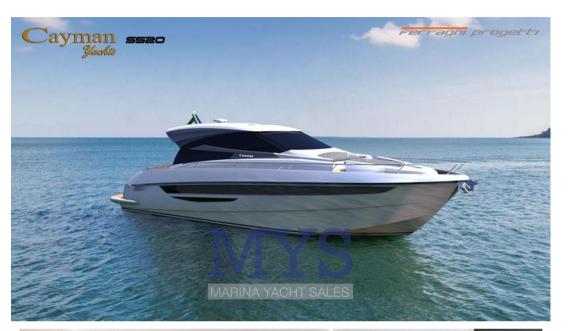

## Description

Spectacular Hard Top with sporty but at the same time elegant lines. The great seaworthiness of the Cayman hulls and the excellent construction materials remain unchanged. The main feature is the brightness of the rooms for an extremely comfortable life on board. If you like sailing and don't want to give up a sporty design, this is the right boat for you.....

# Specifications

YEAR

2025

**WIDTH** 

4.40

**FUEL TANK CAPACITY** 

1500

BATHROOMS

3

**ENGINE MANUFACTURER** 

Volvo Penta IPS 650 434

| Ga | n | • | ra |
|----|---|---|----|
| UC |   | - | u  |

TYPE BRAND MODEL CURRENT LOCATION

Motorboat cayman yachts S520 new Toscana

### **Dimensions / Performance**

 WEIGHT (T)
 FUEL CAPACITY (L)
 CRUISING SPEED (ND)
 TOP SPEED (ND)

 9999.99
 1500
 26
 34