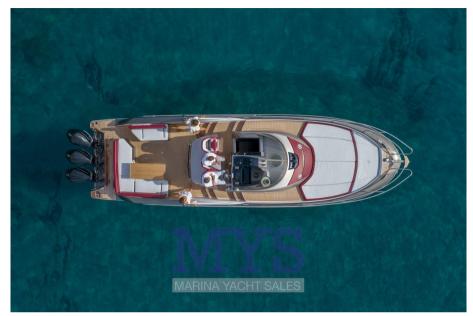

# Description

Evolution of the current Key Largo 36, here is the new standard bearer of the range, the new Key Largo 40 by Sessa Marine with the design of Centrosile Design. The new boat stands out for its sporty look and for the luxury materials used in its realization.

The new Key Largo 40 offers a modular cockpit area, with convertible sofas and side balconies with electro-hydraulic movement, which allow you to take advantage of still large and livable spaces, directly in contact with the sea. The large panoramic side windows on the hull allow you to have a beautiful natural light below deck with an enviable view: a real window on the sea. A touch of further aggressiveness to the look is given by the T top sortivo in carbon fiber, lighter and stiffer.