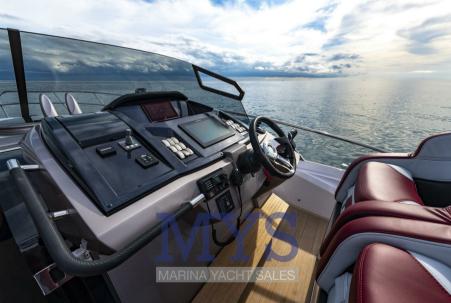

The new Key Largo 40 offers a modular cockpit area, with convertible sofas and side balconies with electro-hydraulic movement, which allow you to take advantage of still large and livable spaces, directly in contact with the sea. The large panoramic side windows on the hull allow you to have a beautiful natural light below deck with an enviable view: a real window on the sea. A touch of further aggressiveness to the look is given by the T top sortivo in carbon fiber, lighter and stiffer.