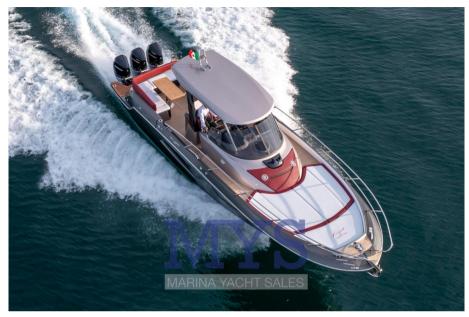

# Description

Evolution of the current Key Largo 36, here is the new standard bearer of the range, the new Key Largo 40 by Sessa Marine with the design of Centrosile Design. The new boat stands out for its sporty look and for the luxury materials used in its realization.

The new Key Largo 40 offers a modular cockpit area, with convertible sofas and side balconies with electro-hydraulic movement, which allow you to take advantage of still large and livable spaces, directly in contact with the sea. The large panoramic side windows on the hull allow you to have a beautiful natural light below deck with an enviable view: a real window on the sea. A touch of further aggressiveness to the look is given by the T top sortivo in carbon fiber, lighter and stiffer.