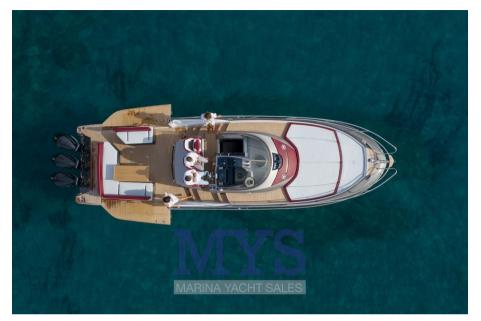

# Description

Evolution of the current Key Largo 36, here is the new standard bearer of the range, the new Key Largo 40 by Sessa Marine with the design of Centrosile Design. The new boat stands out for its sporty look and for the luxury materials used in its realization.

The new Key Largo 40 offers a modular cockpit area, with convertible sofas and side balconies with electro-hydraulic movement, which allow you to take advantage of still large and livable spaces, directly in contact with the sea. The large panoramic side windows on the hull allow you to have a beautiful natural light below deck with an enviable view: a real window on the sea. A touch of further aggressiveness to the look is given by the T top sortivo in carbon fiber, lighter and stiffer.