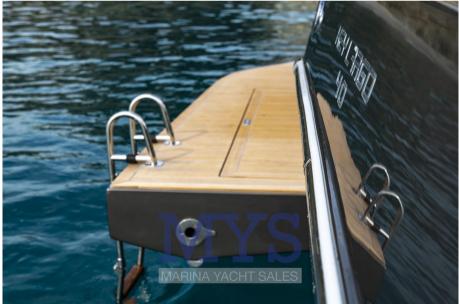

- stainless steel portholes - halogen spotlights.

# Specifications

YEAR

2024
WIDTH
3.50
FUEL TANK CAPACITY
1100
CABINS
1

DRAFT

0.68

GUESTS CRUISING

12

BATHROOMS



| Ga | n | • | ra |   |
|----|---|---|----|---|
| UE |   |   | ru | ı |

TYPE

Motorboat

CURRENT LOCATION

Toscana

BRAND

sessa marine

MODEL

Key largo 40 new model

**GUESTS CRUISING** 

12

### **Dimensions / Performance**

WEIGHT (T) 6000.00

FUEL CAPACITY (L)

1100

CRUISING SPEED (ND)

37

TOP SPEED (ND)

55

### **Building / facilities**

HULL MATERIAL
Vetroresina

vetiolesiila

BERTHS 2

SUPER STRUCTURE MATERIAL

Vetroresina

BATHROOM(S)

1

DECK MATERIAL

**TEAK** 

AMOUNT OF CABINS

1

## **Engine room**

NUMBER OF ENGINES (CV)

0

#### **Deck equipment**

**DECK SHOWER**