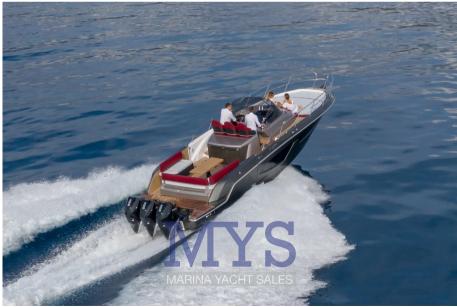

# Description

Evolution of the current Key Largo 36, here is the new standard bearer of the range, the new Key Largo 40 by Sessa Marine with the design of Centrosile Design. The new boat stands out for its sporty look and for the luxury materials used in its realization.

The new Key Largo 40 offers a modular cockpit area, with convertible sofas and side balconies with electro-hydraulic movement, which allow you to take advantage of still large and livable spaces, directly in contact with the sea. The large panoramic side windows on the hull allow you to have a beautiful natural light below deck with an enviable view: a real window on the sea. A touch of further aggressiveness to the look is given by the T top sortivo in carbon fiber, lighter and stiffer.