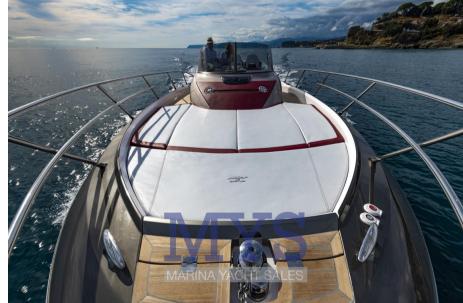

# Description

Evolution of the current Key Largo 36, here is the new standard bearer of the range, the new Key Largo 40 by Sessa Marine with the design of Centrosile Design. The new boat stands out for its sporty look and for the luxury materials used in its realization.

The new Key Largo 40 offers a modular cockpit area, with convertible sofas and side balconies with electro-hydraulic movement, which allow you to take advantage of still large and livable spaces, directly in contact with the sea. The large panoramic side windows on the hull allow you to have a beautiful natural light below deck with an enviable view: a real window on the sea. A touch of further aggressiveness to the look is given by the T top sortivo in carbon fiber, lighter and stiffer.