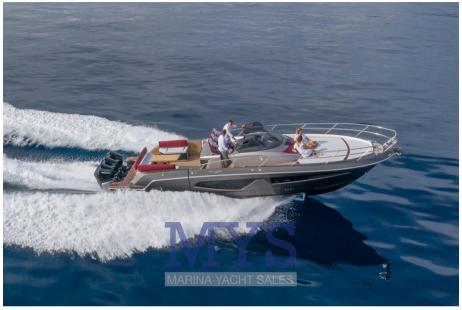

# Description

Evolution of the current Key Largo 36, here is the new standard bearer of the range, the new Key Largo 40 by Sessa Marine with the design of Centrosile Design. The new boat stands out for its sporty look and for the luxury materials used in its realization.

The new Key Largo 40 offers a modular cockpit area, with convertible sofas and side balconies with electro-hydraulic movement, which allow you to take advantage of still large and livable spaces, directly in contact with the sea. The large panoramic side windows on the hull allow you to have a beautiful natural light below deck with an enviable view: a real window on the sea. A touch of further aggressiveness to the look is given by the T top sortivo in carbon fiber, lighter and stiffer.