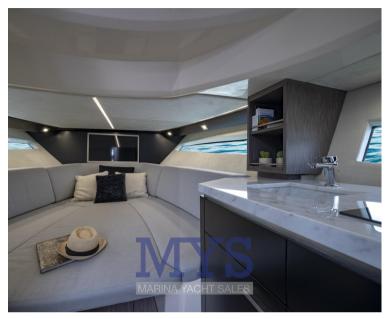

NEW MODEL 2022, LIST PRICE ON REQUEST, NEW BILLABLE + VAT, DELIVERY 2023, TRADE-INS ARE EVALUATED

SPECIAL PAKAGE WITH MERCURY ENGINES

**INTERIORS** 

**DINETTE:** 

Dinette sofa convertible into a double bed with fabric backrests and imitation leather seats - telescopic table with upholstered top and lacquered edge - oak cabinet with upholstered top and lacquered edge - oak wardrobe - stereo speakers - large dinette lockers - oak floor - stainless steel portholes - halogen spotlights.