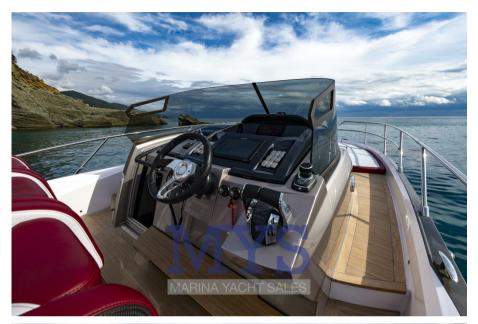

The new Key Largo 40 offers a modular cockpit area, with convertible sofas and side balconies with electro-hydraulic movement, which allow you to take advantage of still large and livable spaces, directly in contact with the sea. The large panoramic side windows on the hull allow you to have a beautiful natural light below deck with an enviable view: a real window on the sea. A touch of further aggressiveness to the look is given by the T top sortivo in carbon fiber, lighter and stiffer.