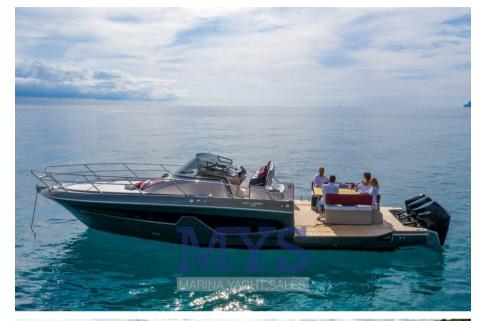

# Description

Evolution of the current Key Largo 36, here is the new standard bearer of the range, the new Key Largo 40 by Sessa Marine with the design of Centrosile Design. The new boat stands out for its sporty look and for the luxury materials used in its realization.

The new Key Largo 40 offers a modular cockpit area, with convertible sofas and side balconies with electro-hydraulic movement, which allow you to take advantage of still large and livable spaces, directly in contact with the sea. The large panoramic side windows on the hull allow you to have a beautiful natural light below deck with an enviable view: a real window on the sea. A touch of further aggressiveness to the look is given by the T top sortivo in carbon fiber, lighter and stiffer.