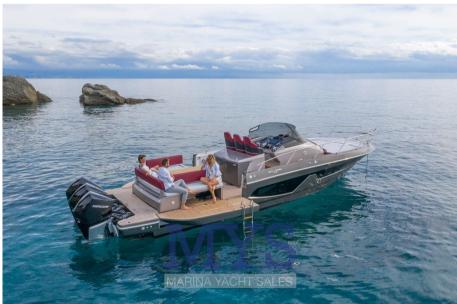

# Description

Evolution of the current Key Largo 36, here is the new standard bearer of the range, the new Key Largo 40 by Sessa Marine with the design of Centrosile Design. The new boat stands out for its sporty look and for the luxury materials used in its realization.

The new Key Largo 40 offers a modular cockpit area, with convertible sofas and side balconies with electro-hydraulic movement, which allow you to take advantage of still large and livable spaces, directly in contact with the sea. The large panoramic side windows on the hull allow you to have a beautiful natural light below deck with an enviable view: a real window on the sea. A touch of further aggressiveness to the look is given by the T top sortivo in carbon fiber, lighter and stiffer.