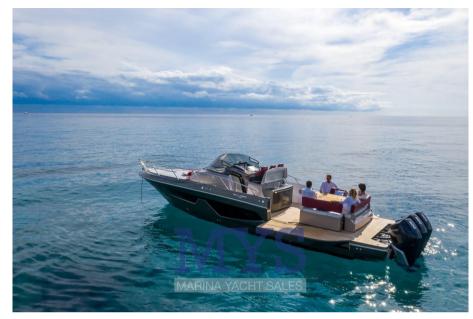

# Description

Evolution of the current Key Largo 36, here is the new standard bearer of the range, the new Key Largo 40 by Sessa Marine with the design of Centrosile Design. The new boat stands out for its sporty look and for the luxury materials used in its realization.

The new Key Largo 40 offers a modular cockpit area, with convertible sofas and side balconies with electro-hydraulic movement, which allow you to take advantage of still large and livable spaces, directly in contact with the sea. The large panoramic side windows on the hull allow you to have a beautiful natural light below deck with an enviable view: a real window on the sea. A touch of further aggressiveness to the look is given by the T top sortivo in carbon fiber, lighter and stiffer.