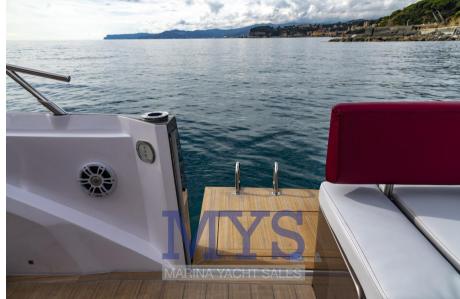

The new Key Largo 40 offers a modular cockpit area, with convertible sofas and side balconies with electro-hydraulic movement, which allow you to take advantage of still large and livable spaces, directly in contact with the sea. The large panoramic side windows on the hull allow you to have a beautiful natural light below deck with an enviable view: a real window on the sea. A touch of further aggressiveness to the look is given by the T top sortivo in carbon fiber, lighter and stiffer.