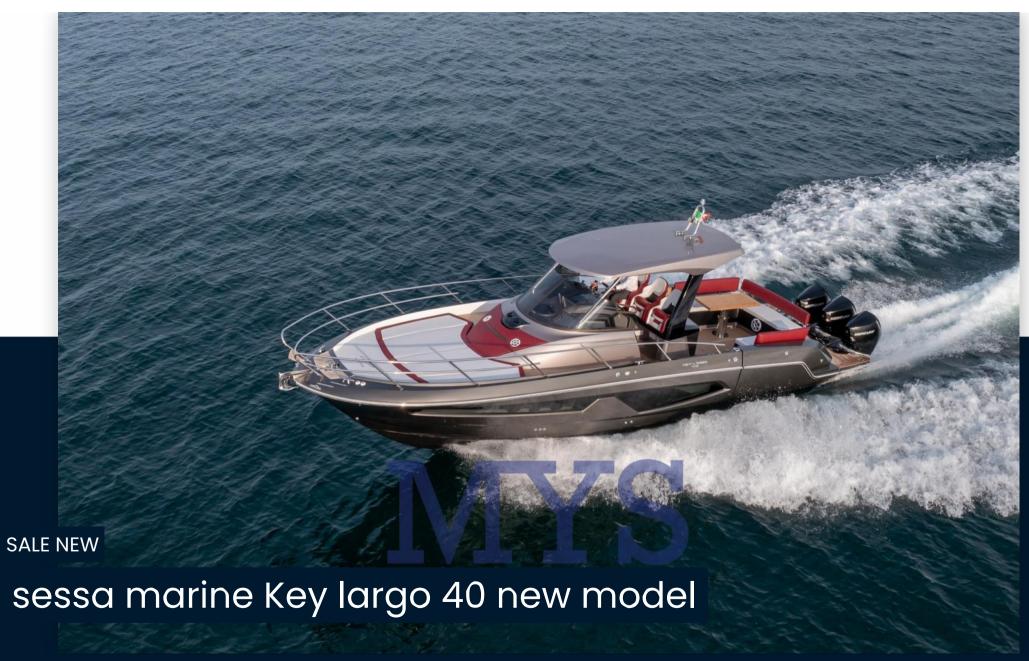

# Description

Evolution of the current Key Largo 36, here is the new standard bearer of the range, the new Key Largo 40 by Sessa Marine with the design of Centrosile Design. The new boat stands out for its sporty look and for the luxury materials used in its realization.

The new Key Largo 40 offers a modular cockpit area, with convertible sofas and side balconies with electro-hydraulic movement, which allow you to take advantage of still large and livable spaces, directly in contact with the sea. The large panoramic side windows on the hull allow you to have a beautiful natural light below deck with an enviable view: a real window on the sea. A touch of further aggressiveness to the look is given by the T top sortivo in carbon fiber, lighter and stiffer.