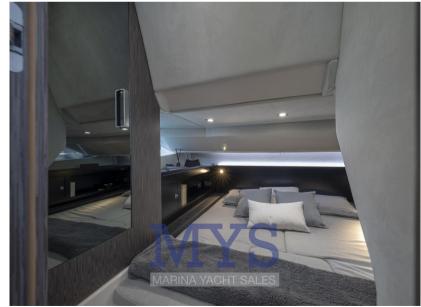

NEW MODEL 2022, LIST PRICE ON REQUEST, NEW BILLABLE + VAT, DELIVERY 2023, TRADE-INS ARE EVALUATED

SPECIAL PAKAGE WITH MERCURY ENGINES

**INTERIORS** 

**DINETTE:** 

Dinette sofa convertible into a double bed with fabric backrests and imitation leather seats - telescopic table with upholstered top and lacquered edge - oak cabinet with upholstered top and lacquered edge - oak wardrobe - stereo speakers - large dinette lockers - oak floor - stainless steel portholes - halogen spotlights.