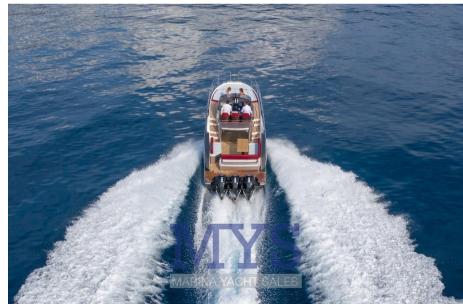

# Description

Evolution of the current Key Largo 36, here is the new standard bearer of the range, the new Key Largo 40 by Sessa Marine with the design of Centrosile Design. The new boat stands out for its sporty look and for the luxury materials used in its realization.

The new Key Largo 40 offers a modular cockpit area, with convertible sofas and side balconies with electro-hydraulic movement, which allow you to take advantage of still large and livable spaces, directly in contact with the sea. The large panoramic side windows on the hull allow you to have a beautiful natural light below deck with an enviable view: a real window on the sea. A touch of further aggressiveness to the look is given by the T top sortivo in carbon fiber, lighter and stiffer.