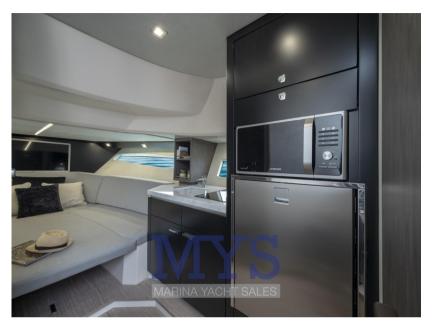

NEW MODEL 2022, LIST PRICE ON REQUEST, NEW BILLABLE + VAT, DELIVERY 2023, TRADE-INS ARE EVALUATED

SPECIAL PAKAGE WITH MERCURY ENGINES

**INTERIORS** 

**DINETTE:** 

Dinette sofa convertible into a double bed with fabric backrests and imitation leather seats - telescopic table with upholstered top and lacquered edge - oak cabinet with upholstered top and lacquered edge - oak wardrobe - stereo speakers - large dinette lockers - oak floor - stainless steel portholes - halogen spotlights.