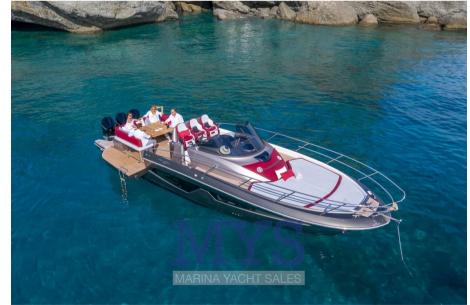

# Description

Evolution of the current Key Largo 36, here is the new standard bearer of the range, the new Key Largo 40 by Sessa Marine with the design of Centrosile Design. The new boat stands out for its sporty look and for the luxury materials used in its realization.

The new Key Largo 40 offers a modular cockpit area, with convertible sofas and side balconies with electro-hydraulic movement, which allow you to take advantage of still large and livable spaces, directly in contact with the sea. The large panoramic side windows on the hull allow you to have a beautiful natural light below deck with an enviable view: a real window on the sea. A touch of further aggressiveness to the look is given by the T top sortivo in carbon fiber, lighter and stiffer.