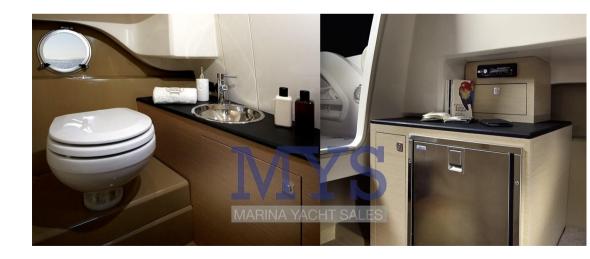

## Description

Young vocation and at the same time elegant and refined for the new KL 27, the 8-meter open that upsets the rules of the game. The square muzzle and the sinuous fincate evoke the elegance of the shark. Comfort and relaxation in the cockpit thanks to the large "L" sofa that can be reconfigured in a stern sundeck and the worktop with sink, cooking plates and fridge, under the pilot seats. Below deck a single imperative: maximum usability. The separate bathroom with toilet and washbasin make this boat unique in its category.

LIST PRICE ON REQUEST, NEW BILLABLE + VAT, DELIVERY 2023, TRADE-INS ARE EVALUATED

**INTERIORS** 

CABIN:

Sofa convertible into a double bed with locker and table housing - cabinet with predisposition refrigerator housing - bathroom cabin with sink and porthole - oak interior - oak parquet - storage net.