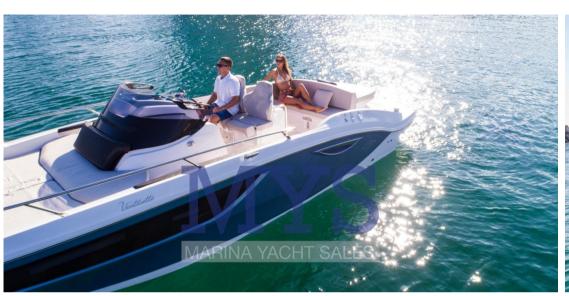

## Description

Young vocation and at the same time elegant and refined for the new KL 27, the 8-meter open that upsets the rules of the game. The square muzzle and the sinuous fincate evoke the elegance of the shark. Comfort and relaxation in the cockpit thanks to the large "L" sofa that can be reconfigured in a stern sundeck and the worktop with sink, cooking plates and fridge, under the pilot seats. Below deck a single imperative: maximum usability. The separate bathroom with toilet and washbasin make this boat unique in its category.