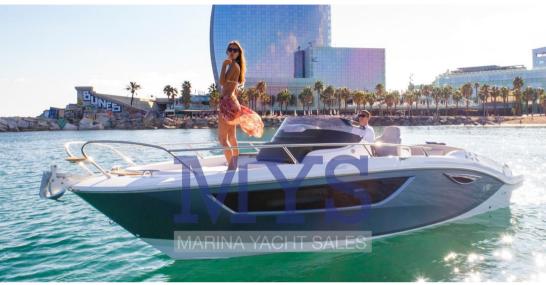

## Description

Young vocation and at the same time elegant and refined for the new KL 27, the 8-meter open that upsets the rules of the game. The square muzzle and the sinuous fincate evoke the elegance of the shark. Comfort and relaxation in the cockpit thanks to the large "L" sofa that can be reconfigured in a stern sundeck and the worktop with sink, cooking plates and fridge, under the pilot seats. Below deck a single imperative: maximum usability. The separate bathroom with toilet and washbasin make this boat unique in its category.