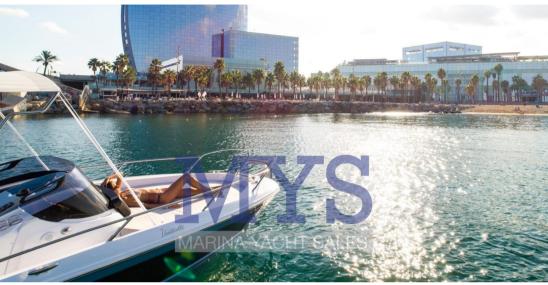

## Description

Young vocation and at the same time elegant and refined for the new KL 27, the 8-meter open that upsets the rules of the game. The square muzzle and the sinuous fincate evoke the elegance of the shark. Comfort and relaxation in the cockpit thanks to the large "L" sofa that can be reconfigured in a stern sundeck and the worktop with sink, cooking plates and fridge, under the pilot seats. Below deck a single imperative: maximum usability. The separate bathroom with toilet and washbasin make this boat unique in its category.