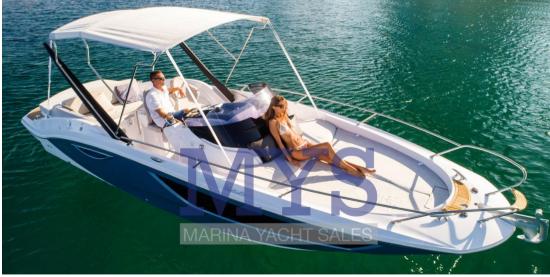

## Description

Young vocation and at the same time elegant and refined for the new KL 27, the 8-meter open that upsets the rules of the game. The square muzzle and the sinuous fincate evoke the elegance of the shark. Comfort and relaxation in the cockpit thanks to the large "L" sofa that can be reconfigured in a stern sundeck and the worktop with sink, cooking plates and fridge, under the pilot seats. Below deck a single imperative: maximum usability. The separate bathroom with toilet and washbasin make this boat unique in its category.