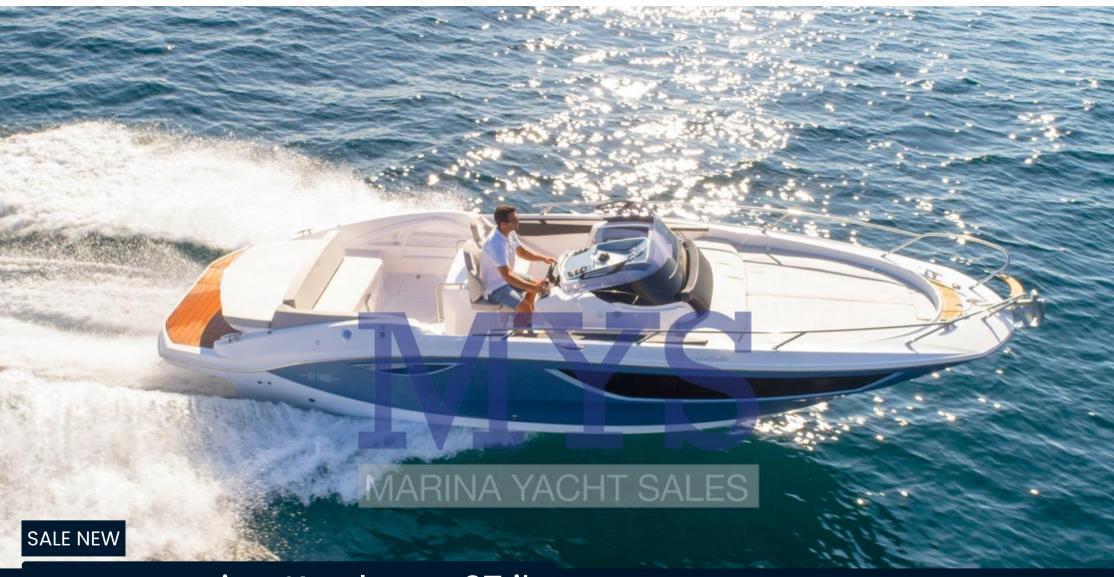

sessa marine Key largo 27 ib

## Description

Young vocation and at the same time elegant and refined for the new KL 27, the 8-meter open that upsets the rules of the game. The square muzzle and the sinuous fincate evoke the elegance of the shark. Comfort and relaxation in the cockpit thanks to the large "L" sofa that can be reconfigured in a stern sundeck and the worktop with sink, cooking plates and fridge, under the pilot seats. Below deck a single imperative: maximum usability. The separate bathroom with toilet and washbasin make this boat unique in its category.