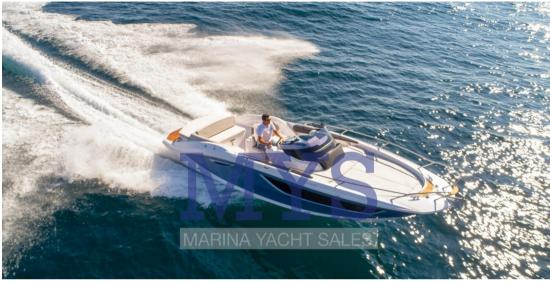

## Description

Young vocation and at the same time elegant and refined for the new KL 27, the 8-meter open that upsets the rules of the game. The square muzzle and the sinuous fincate evoke the elegance of the shark. Comfort and relaxation in the cockpit thanks to the large "L" sofa that can be reconfigured in a stern sundeck and the worktop with sink, cooking plates and fridge, under the pilot seats. Below deck a single imperative: maximum usability. The separate bathroom with toilet and washbasin make this boat unique in its category.