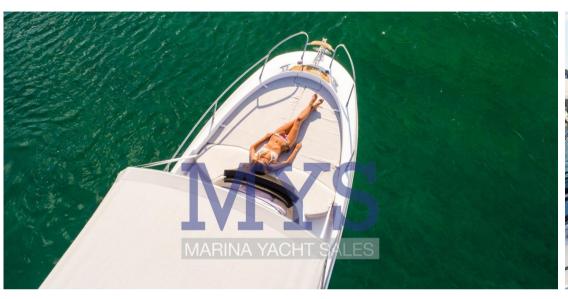

## Description

Young vocation and at the same time elegant and refined for the new KL 27, the 8-meter open that upsets the rules of the game. The square muzzle and the sinuous fincate evoke the elegance of the shark. Comfort and relaxation in the cockpit thanks to the large "L" sofa that can be reconfigured in a stern sundeck and the worktop with sink, cooking plates and fridge, under the pilot seats. Below deck a single imperative: maximum usability. The separate bathroom with toilet and washbasin make this boat unique in its category.