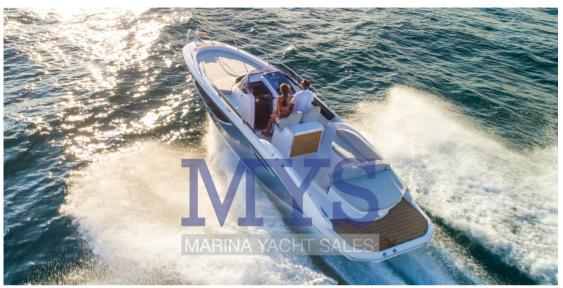

## Description

Young vocation and at the same time elegant and refined for the new KL 27, the 8-meter open that upsets the rules of the game. The square muzzle and the sinuous fincate evoke the elegance of the shark. Comfort and relaxation in the cockpit thanks to the large "L" sofa that can be reconfigured in a stern sundeck and the worktop with sink, cooking plates and fridge, under the pilot seats. Below deck a single imperative: maximum usability. The separate bathroom with toilet and washbasin make this boat unique in its category.