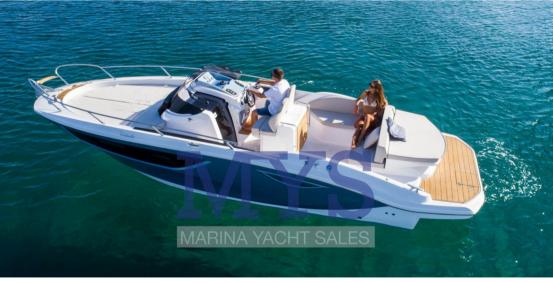

## Description

Young vocation and at the same time elegant and refined for the new KL 27, the 8-meter open that upsets the rules of the game. The square muzzle and the sinuous fincate evoke the elegance of the shark. Comfort and relaxation in the cockpit thanks to the large "L" sofa that can be reconfigured in a stern sundeck and the worktop with sink, cooking plates and fridge, under the pilot seats. Below deck a single imperative: maximum usability. The separate bathroom with toilet and washbasin make this boat unique in its category.