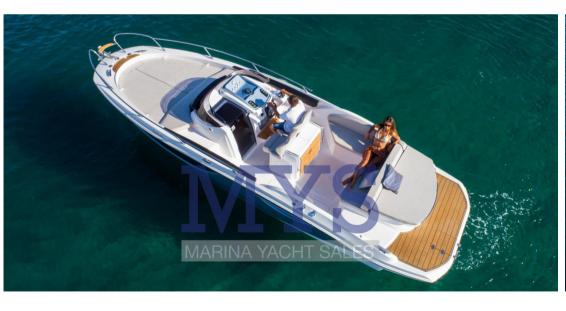

## Description

Young vocation and at the same time elegant and refined for the new KL 27, the 8-meter open that upsets the rules of the game. The square muzzle and the sinuous fincate evoke the elegance of the shark. Comfort and relaxation in the cockpit thanks to the large "L" sofa that can be reconfigured in a stern sundeck and the worktop with sink, cooking plates and fridge, under the pilot seats. Below deck a single imperative: maximum usability. The separate bathroom with toilet and washbasin make this boat unique in its category.