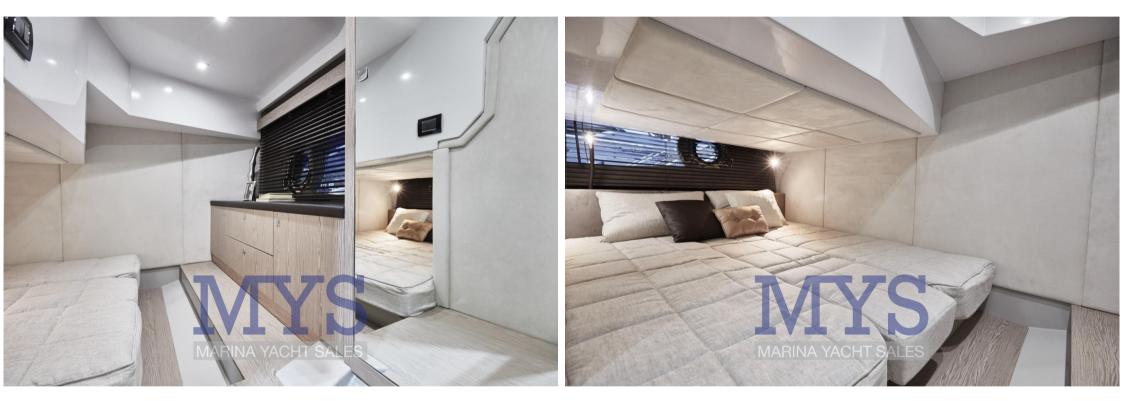

#### INTERIORS

BOW CABIN: Double bed with mattress, pillows and bedspreads - upholstered bed frame and headboard - walnut underbed cabinet - wardrobe wardrobe and walnut wall units - carpeted floor - reading lights - halogen spotlights stainless steel portholes - man step with blackout curtain - direct access to the bathroom - wooden Venetian curtains.