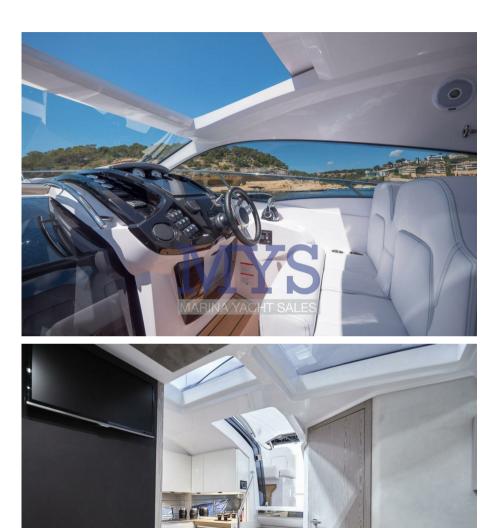

#### Description

Elegant style and innovative design, as in every Sessa boat, for this boat that promises to become a new best seller. Everything that makes the C68 flagship unique can also be found here. The light that filters through the large windows, as in a veranda, helps to increase the feeling of fusion with the sea. Below deck, the optimization of the spaces guarantees extreme livability thanks to the two double cabins and the bathroom of large dimensions for the category. The two kitchens, one internal and the other located in the cockpit, the sunbathing areas, the chaise longue and the large sofas allow you to feel at home.