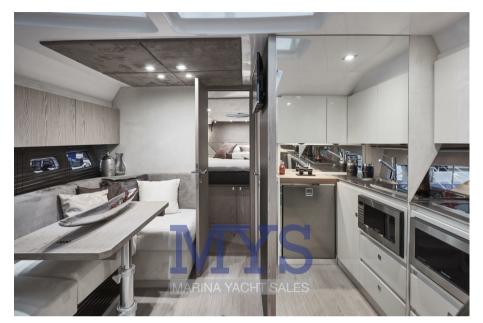

#### Description

Elegant style and innovative design, as in every Sessa boat, for this boat that promises to become a new best seller. Everything that makes the C68 flagship unique can also be found here. The light that filters through the large windows, as in a veranda, helps to increase the feeling of fusion with the sea. Below deck, the optimization of the spaces guarantees extreme livability thanks to the two double cabins and the bathroom of large dimensions for the category. The two kitchens, one internal and the other located in the cockpit, the sunbathing areas, the chaise longue and the large sofas allow you to feel at home.