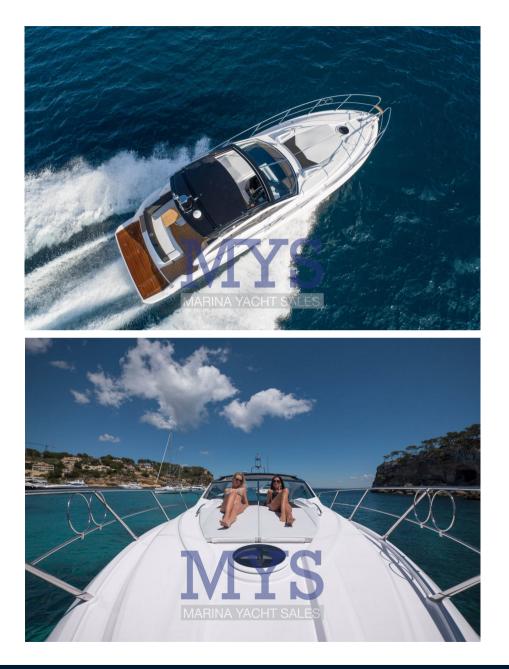

#### Description

Elegant style and innovative design, as in every Sessa boat, for this boat that promises to become a new best seller. Everything that makes the C68 flagship unique can also be found here. The light that filters through the large windows, as in a veranda, helps to increase the feeling of fusion with the sea. Below deck, the optimization of the spaces guarantees extreme livability thanks to the two double cabins and the bathroom of large dimensions for the category. The two kitchens, one internal and the other located in the cockpit, the sunbathing areas, the chaise longue and the large sofas allow you to feel at home.