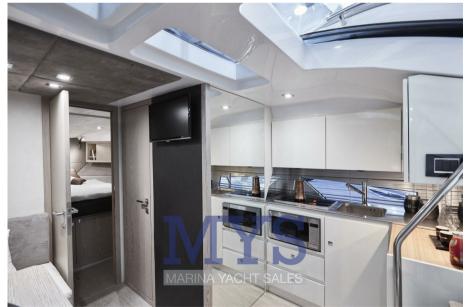

#### Description

Elegant style and innovative design, as in every Sessa boat, for this boat that promises to become a new best seller. Everything that makes the C68 flagship unique can also be found here. The light that filters through the large windows, as in a veranda, helps to increase the feeling of fusion with the sea. Below deck, the optimization of the spaces guarantees extreme livability thanks to the two double cabins and the bathroom of large dimensions for the category. The two kitchens, one internal and the other located in the cockpit, the sunbathing areas, the chaise longue and the large sofas allow you to feel at home.

#### INTERIORS

BOW CABIN: Double bed with mattress, pillows and bedspreads - upholstered bed frame and headboard - walnut underbed cabinet - wardrobe wardrobe and walnut wall units - carpeted floor - reading lights - halogen spotlights stainless steel portholes - man step with blackout curtain - direct access to the bathroom - wooden Venetian curtains.

BATHROOM: Marine toilet - shower with teak carabottino, ups and downs, mixer and diffuser - shower door in transparent plexiglass - walnut sink cabinet with lacquered top - ceramic sink with mixer - wall unit with mirror doors - teak floor wooden Venetian curtain - stainless steel porthole - double entrance from bow cabin and dinette - power sockets - watertight halogen spotlights - bathroom accessories.