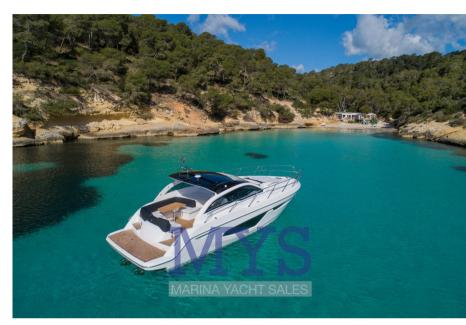

#### Description

Elegant style and innovative design, as in every Sessa boat, for this boat that promises to become a new best seller. Everything that makes the C68 flagship unique can also be found here. The light that filters through the large windows, as in a veranda, helps to increase the feeling of fusion with the sea. Below deck, the optimization of the spaces guarantees extreme livability thanks to the two double cabins and the bathroom of large dimensions for the category. The two kitchens, one internal and the other located in the cockpit, the sunbathing areas, the chaise longue and the large sofas allow you to feel at home.

| ТҮРЕ                    | BRAND                              | MODEL               | GUESTS CRUISING |  |
|-------------------------|------------------------------------|---------------------|-----------------|--|
| Motorboat               | sessa marine                       | C 38 new            | 12              |  |
| CURRENT LOCATION        |                                    |                     |                 |  |
| Toscana                 |                                    |                     |                 |  |
| Dimensions / Performanc | e                                  |                     |                 |  |
| WEIGHT (T)              | FUEL CAPACITY (L)                  | CRUISING SPEED (ND) | TOP SPEED (ND)  |  |
| 9300.00                 | 890                                | 26                  | 36              |  |
| Building / facilities   |                                    |                     |                 |  |
| HULL MATERIAL           | DECK MATERIAL                      | AMOUNT OF CABINS    | BERTHS          |  |
| Vetroresina             | Vetroresina                        | 2                   | 4               |  |
| BATHROOM(S)<br>]        |                                    |                     |                 |  |
| Engine room             |                                    |                     |                 |  |
| ENGINE                  | NUMBER OF ENGINES HORSE POWER (CV) | FUEL                |                 |  |
| Volvo Penta D4-300      | 2 x 300                            | Diesel              |                 |  |
| Deck equipment          |                                    |                     |                 |  |
| DECK SHOWER             |                                    |                     |                 |  |
| a della Repubblica, 27  |                                    | +393395672579       |                 |  |