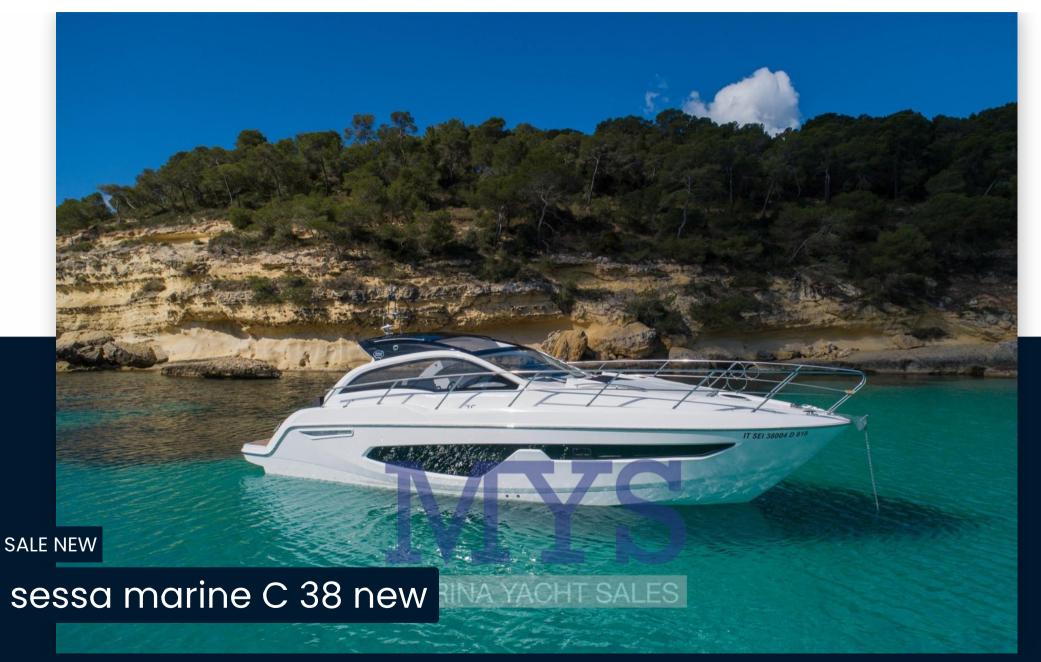

#### Description

Elegant style and innovative design, as in every Sessa boat, for this boat that promises to become a new best seller. Everything that makes the C68 flagship unique can also be found here. The light that filters through the large windows, as in a veranda, helps to increase the feeling of fusion with the sea. Below deck, the optimization of the spaces guarantees extreme livability thanks to the two double cabins and the bathroom of large dimensions for the category. The two kitchens, one internal and the other located in the cockpit, the sunbathing areas, the chaise longue and the large sofas allow you to feel at home.

| ТҮРЕ                    | BRAND                              | MODEL               | GUESTS CRUISING |  |
|-------------------------|------------------------------------|---------------------|-----------------|--|
| Motorboat               | sessa marine                       | C 38 new            | 12              |  |
| CURRENT LOCATION        |                                    |                     |                 |  |
| Toscana                 |                                    |                     |                 |  |
| Dimensions / Performanc | e                                  |                     |                 |  |
| WEIGHT (T)              | FUEL CAPACITY (L)                  | CRUISING SPEED (ND) | TOP SPEED (ND)  |  |
| 9300.00                 | 890                                | 26                  | 36              |  |
| Building / facilities   |                                    |                     |                 |  |
| HULL MATERIAL           | DECK MATERIAL                      | AMOUNT OF CABINS    | BERTHS          |  |
| Vetroresina             | Vetroresina                        | 2                   | 4               |  |
| BATHROOM(S)<br>]        |                                    |                     |                 |  |
| Engine room             |                                    |                     |                 |  |
| ENGINE                  | NUMBER OF ENGINES HORSE POWER (CV) | FUEL                |                 |  |
| Volvo Penta D4-300      | 2 x 300                            | Diesel              |                 |  |
| Deck equipment          |                                    |                     |                 |  |
| DECK SHOWER             |                                    |                     |                 |  |
| a della Repubblica, 27  |                                    | +393395672579       |                 |  |