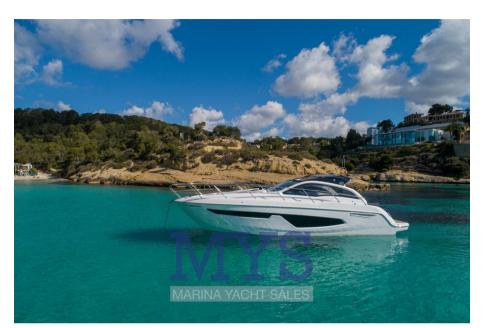

#### Description

Elegant style and innovative design, as in every Sessa boat, for this boat that promises to become a new best seller. Everything that makes the C68 flagship unique can also be found here. The light that filters through the large windows, as in a veranda, helps to increase the feeling of fusion with the sea. Below deck, the optimization of the spaces guarantees extreme livability thanks to the two double cabins and the bathroom of large dimensions for the category. The two kitchens, one internal and the other located in the cockpit, the sunbathing areas, the chaise longue and the large sofas allow you to feel at home.

| ТҮРЕ                    | BRAND                              | MODEL               | GUESTS CRUISING |  |
|-------------------------|------------------------------------|---------------------|-----------------|--|
| Motorboat               | sessa marine                       | C 38 new            | 12              |  |
| CURRENT LOCATION        |                                    |                     |                 |  |
| Toscana                 |                                    |                     |                 |  |
| Dimensions / Performanc | e                                  |                     |                 |  |
| WEIGHT (T)              | FUEL CAPACITY (L)                  | CRUISING SPEED (ND) | TOP SPEED (ND)  |  |
| 9300.00                 | 890                                | 26                  | 36              |  |
| Building / facilities   |                                    |                     |                 |  |
| HULL MATERIAL           | DECK MATERIAL                      | AMOUNT OF CABINS    | BERTHS          |  |
| Vetroresina             | Vetroresina                        | 2                   | 4               |  |
| BATHROOM(S)<br>]        |                                    |                     |                 |  |
| Engine room             |                                    |                     |                 |  |
| ENGINE                  | NUMBER OF ENGINES HORSE POWER (CV) | FUEL                |                 |  |
| Volvo Penta D4-300      | 2 x 300                            | Diesel              |                 |  |
| Deck equipment          |                                    |                     |                 |  |
| DECK SHOWER             |                                    |                     |                 |  |
| a della Repubblica, 27  |                                    | +393395672579       |                 |  |