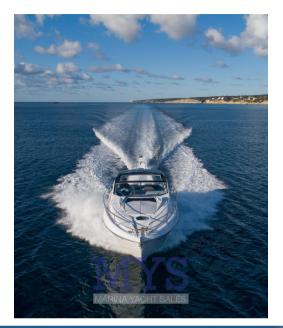

#### Description

Elegant style and innovative design, as in every Sessa boat, for this boat that promises to become a new best seller. Everything that makes the C68 flagship unique can also be found here. The light that filters through the large windows, as in a veranda, helps to increase the feeling of fusion with the sea. Below deck, the optimization of the spaces guarantees extreme livability thanks to the two double cabins and the bathroom of large dimensions for the category. The two kitchens, one internal and the other located in the cockpit, the sunbathing areas, the chaise longue and the large sofas allow you to feel at home.