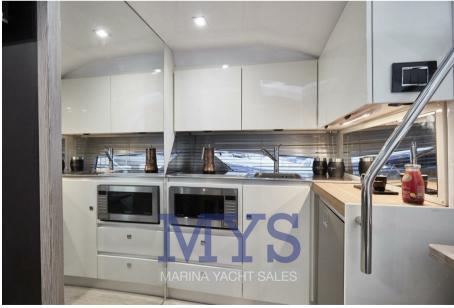

#### Description

Elegant style and innovative design, as in every Sessa boat, for this boat that promises to become a new best seller. Everything that makes the C68 flagship unique can also be found here. The light that filters through the large windows, as in a veranda, helps to increase the feeling of fusion with the sea. Below deck, the optimization of the spaces guarantees extreme livability thanks to the two double cabins and the bathroom of large dimensions for the category. The two kitchens, one internal and the other located in the cockpit, the sunbathing areas, the chaise longue and the large sofas allow you to feel at home.

#### INTERIORS

BOW CABIN: Double bed with mattress, pillows and bedspreads - upholstered bed frame and headboard - walnut underbed cabinet - wardrobe wardrobe and walnut wall units - carpeted floor - reading lights - halogen spotlights stainless steel portholes - man step with blackout curtain - direct access to the bathroom - wooden Venetian curtains.

BATHROOM: Marine toilet - shower with teak carabottino, ups and downs, mixer and diffuser - shower door in transparent plexiglass - walnut sink cabinet with lacquered top - ceramic sink with mixer - wall unit with mirror doors - teak floor wooden Venetian curtain - stainless steel porthole - double entrance from bow cabin and dinette - power sockets - watertight halogen spotlights - bathroom accessories.