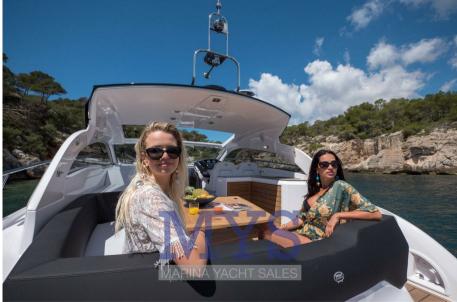

#### Description

Elegant style and innovative design, as in every Sessa boat, for this boat that promises to become a new best seller. Everything that makes the C68 flagship unique can also be found here. The light that filters through the large windows, as in a veranda, helps to increase the feeling of fusion with the sea. Below deck, the optimization of the spaces guarantees extreme livability thanks to the two double cabins and the bathroom of large dimensions for the category. The two kitchens, one internal and the other located in the cockpit, the sunbathing areas, the chaise longue and the large sofas allow you to feel at home.