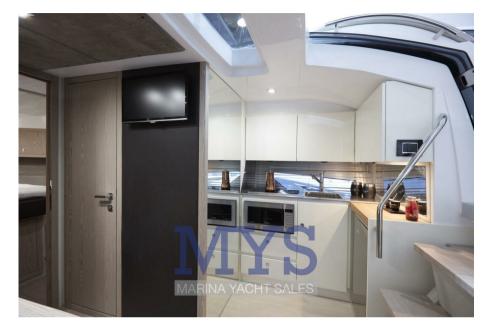

#### Description

Elegant style and innovative design, as in every Sessa boat, for this boat that promises to become a new best seller. Everything that makes the C68 flagship unique can also be found here. The light that filters through the large windows, as in a veranda, helps to increase the feeling of fusion with the sea. Below deck, the optimization of the spaces guarantees extreme livability thanks to the two double cabins and the bathroom of large dimensions for the category. The two kitchens, one internal and the other located in the cockpit, the sunbathing areas, the chaise longue and the large sofas allow you to feel at home.

#### INTERIORS

BOW CABIN: Double bed with mattress, pillows and bedspreads - upholstered bed frame and headboard - walnut underbed cabinet - wardrobe wardrobe and walnut wall units - carpeted floor - reading lights - halogen spotlights stainless steel portholes - man step with blackout curtain - direct access to the bathroom - wooden Venetian curtains.

BATHROOM: Marine toilet - shower with teak carabottino, ups and downs, mixer and diffuser - shower door in transparent plexiglass - walnut sink cabinet with lacquered top - ceramic sink with mixer - wall unit with mirror doors - teak floor wooden Venetian curtain - stainless steel porthole - double entrance from bow cabin and dinette - power sockets - watertight halogen spotlights - bathroom accessories.