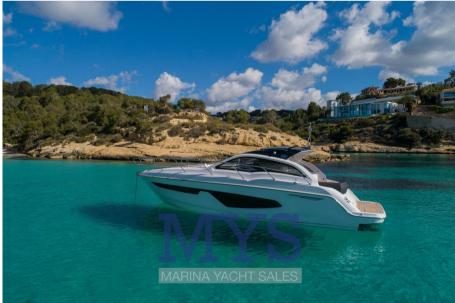

#### Description

Elegant style and innovative design, as in every Sessa boat, for this boat that promises to become a new best seller. Everything that makes the C68 flagship unique can also be found here. The light that filters through the large windows, as in a veranda, helps to increase the feeling of fusion with the sea. Below deck, the optimization of the spaces guarantees extreme livability thanks to the two double cabins and the bathroom of large dimensions for the category. The two kitchens, one internal and the other located in the cockpit, the sunbathing areas, the chaise longue and the large sofas allow you to feel at home.

| ТҮРЕ                    | BRAND                              | MODEL               | GUESTS CRUISING |  |
|-------------------------|------------------------------------|---------------------|-----------------|--|
| Motorboat               | sessa marine                       | C 38 new            | 12              |  |
| CURRENT LOCATION        |                                    |                     |                 |  |
| Toscana                 |                                    |                     |                 |  |
| Dimensions / Performanc | e                                  |                     |                 |  |
| WEIGHT (T)              | FUEL CAPACITY (L)                  | CRUISING SPEED (ND) | TOP SPEED (ND)  |  |
| 9300.00                 | 890                                | 26                  | 36              |  |
| Building / facilities   |                                    |                     |                 |  |
| HULL MATERIAL           | DECK MATERIAL                      | AMOUNT OF CABINS    | BERTHS          |  |
| Vetroresina             | Vetroresina                        | 2                   | 4               |  |
| BATHROOM(S)<br>]        |                                    |                     |                 |  |
| Engine room             |                                    |                     |                 |  |
| ENGINE                  | NUMBER OF ENGINES HORSE POWER (CV) | FUEL                |                 |  |
| Volvo Penta D4-300      | 2 x 300                            | Diesel              |                 |  |
| Deck equipment          |                                    |                     |                 |  |
| DECK SHOWER             |                                    |                     |                 |  |
| a della Repubblica, 27  |                                    | +393395672579       |                 |  |