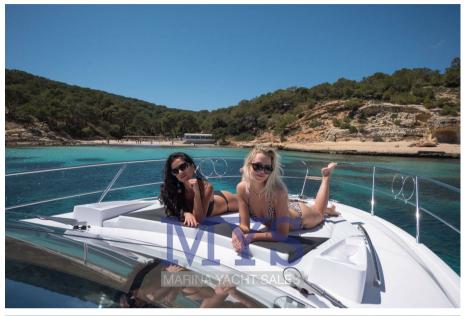

#### Description

Elegant style and innovative design, as in every Sessa boat, for this boat that promises to become a new best seller. Everything that makes the C68 flagship unique can also be found here. The light that filters through the large windows, as in a veranda, helps to increase the feeling of fusion with the sea. Below deck, the optimization of the spaces guarantees extreme livability thanks to the two double cabins and the bathroom of large dimensions for the category. The two kitchens, one internal and the other located in the cockpit, the sunbathing areas, the chaise longue and the large sofas allow you to feel at home.