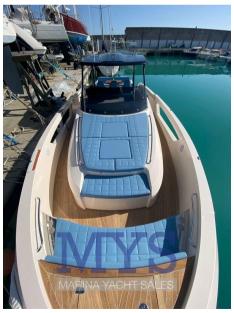

# Description

Beautiful open with captivating design. The inverted bow gives this new born in the Cayman house a young and modern tone. Exceptional seaworthiness and a fast and safe hull give this boat the highest step of modern open. The work of art is completed by the high-level finishes to which Cayman owners are accustomed.

Available in outboard and IPS engine versions.

ASK ME FOR INFORMATION.....

NEW, BILLABLE. DELIVERY 2025+ VAT, POSSIBILITY OF EXCHANGE AND FINANCEABLE WITH NAUTICAL LEASING OR LEASING

INTERIORS

Sleeps 4, 1 separate bathroom

2 seats in the bow double bed

2 berths aft with single beds

INSTRUMENTATION

FROM CATALOGUE

**ARMAMENT** 

In the Outboard version, the minimum installation is 300Hp with 3 engines

A VOLVO PENTA D6 IPS 500/600 EVC/EC Hp.380/440 Kw.280 with Joystick is installed in the version with Diesel engine