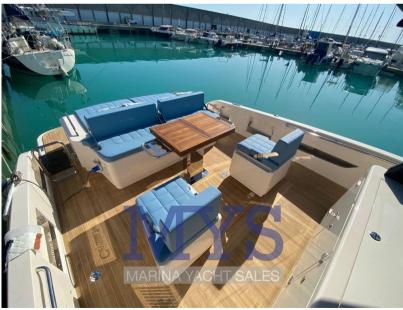

# Description

Beautiful open with captivating design. The inverted bow gives this new born in the Cayman house a young and modern tone. Exceptional seaworthiness and a fast and safe hull give this boat the highest step of modern open. The work of art is completed by the high-level finishes to which Cayman owners are accustomed.