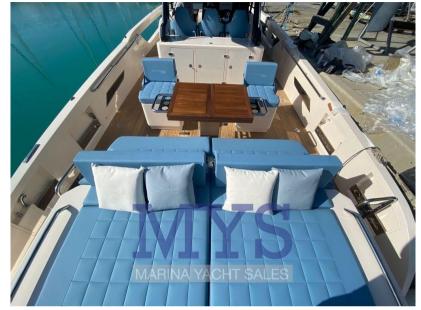

# Description

Beautiful open with captivating design. The inverted bow gives this new born in the Cayman house a young and modern tone. Exceptional seaworthiness and a fast and safe hull give this boat the highest step of modern open. The work of art is completed by the high-level finishes to which Cayman owners are accustomed.