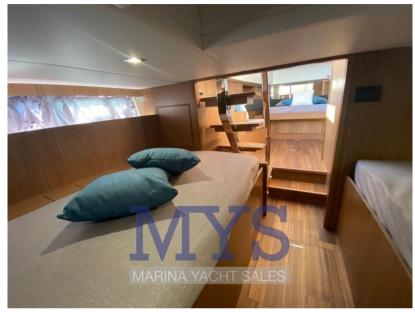

Available in outboard and IPS engine versions.

ASK ME FOR INFORMATION.....

NEW, BILLABLE. DELIVERY 2025+ VAT, POSSIBILITY OF EXCHANGE AND FINANCEABLE WITH NAUTICAL LEASING OR LEASING

INTERIORS

Sleeps 4, 1 separate bathroom

2 seats in the bow double bed

2 berths aft with single beds

INSTRUMENTATION

FROM CATALOGUE

**ARMAMENT** 

In the Outboard version, the minimum installation is 300Hp with 3 engines

A VOLVO PENTA D6 IPS 500/600 EVC/EC Hp.380/440 Kw.280 with Joystick is installed in the version with Diesel engine