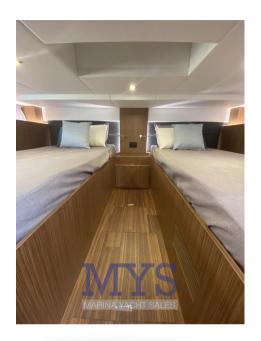

2 seats in the bow double bed

2 berths aft with single beds

INSTRUMENTATION

FROM CATALOGUE

**ARMAMENT** 

In the Outboard version, the minimum installation is 300Hp with 3 engines

A VOLVO PENTA D6 IPS 500/600 EVC/EC Hp.380/440 Kw.280 with Joystick is installed in the version with Diesel engine