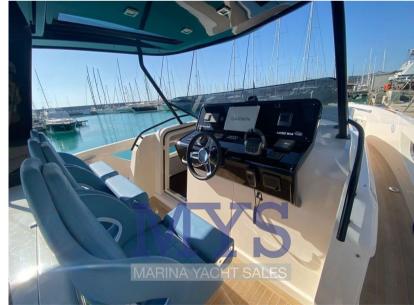

2 seats in the bow double bed

2 berths aft with single beds

INSTRUMENTATION

FROM CATALOGUE

**ARMAMENT** 

In the Outboard version, the minimum installation is 300Hp with 3 engines

A VOLVO PENTA D6 IPS 500/600 EVC/EC Hp.380/440 Kw.280 with Joystick is installed in the version with Diesel engine