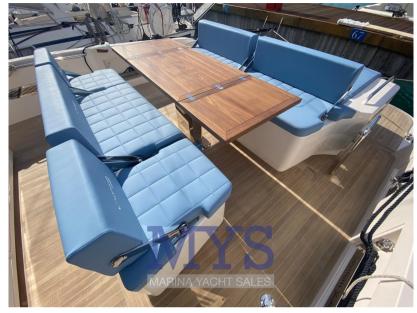

2 seats in the bow double bed

2 berths aft with single beds

INSTRUMENTATION

FROM CATALOGUE

**ARMAMENT** 

In the Outboard version, the minimum installation is 300Hp with 3 engines

A VOLVO PENTA D6 IPS 500/600 EVC/EC Hp.380/440 Kw.280 with Joystick is installed in the version with Diesel engine