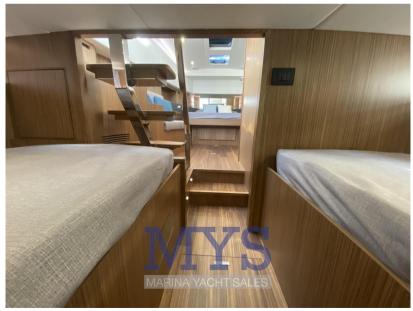

2 seats in the bow double bed

2 berths aft with single beds

INSTRUMENTATION

FROM CATALOGUE

**ARMAMENT** 

In the Outboard version, the minimum installation is 300Hp with 3 engines

A VOLVO PENTA D6 IPS 500/600 EVC/EC Hp.380/440 Kw.280 with Joystick is installed in the version with Diesel engine