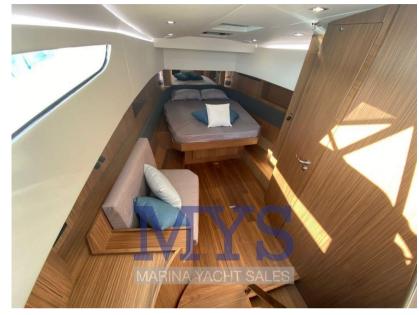

Available in outboard and IPS engine versions.

ASK ME FOR INFORMATION.....

NEW, BILLABLE. DELIVERY 2025+ VAT, POSSIBILITY OF EXCHANGE AND FINANCEABLE WITH NAUTICAL LEASING OR LEASING

INTERIORS

Sleeps 4, 1 separate bathroom

2 seats in the bow double bed

2 berths aft with single beds

INSTRUMENTATION

FROM CATALOGUE

**ARMAMENT** 

In the Outboard version, the minimum installation is 300Hp with 3 engines

A VOLVO PENTA D6 IPS 500/600 EVC/EC Hp.380/440 Kw.280 with Joystick is installed in the version with Diesel engine