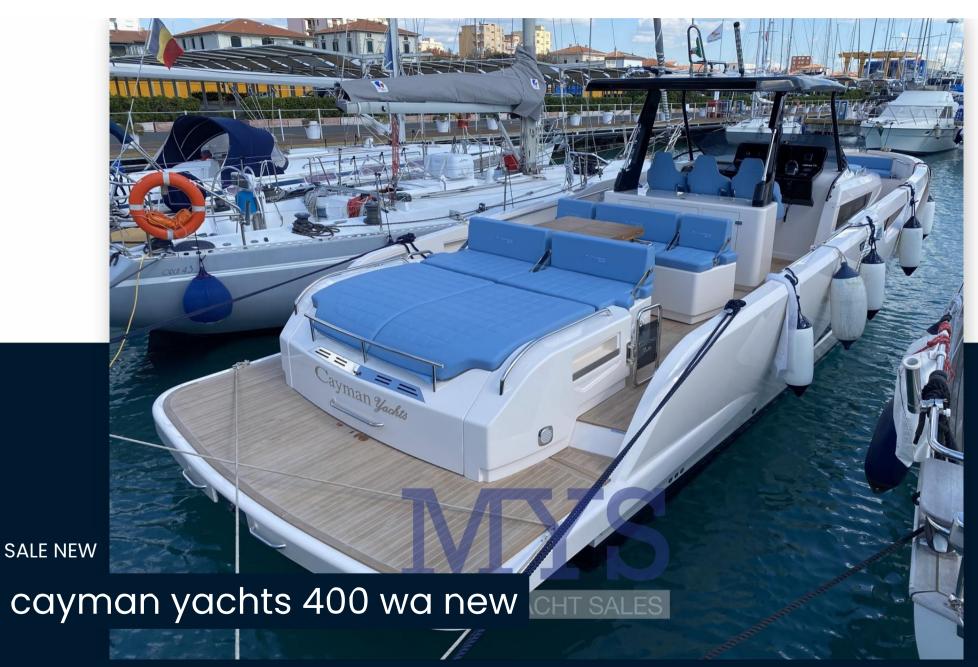

# Description

Beautiful open with captivating design. The inverted bow gives this new born in the Cayman house a young and modern tone. Exceptional seaworthiness and a fast and safe hull give this boat the highest step of modern open. The work of art is completed by the high-level finishes to which Cayman owners are accustomed.

Available in outboard and IPS engine versions.

ASK ME FOR INFORMATION.....

NEW, BILLABLE. DELIVERY 2025+ VAT, POSSIBILITY OF EXCHANGE AND FINANCEABLE WITH NAUTICAL LEASING OR LEASING

INTERIORS

Sleeps 4, 1 separate bathroom

2 seats in the bow double bed

2 berths aft with single beds

INSTRUMENTATION

FROM CATALOGUE

**ARMAMENT** 

In the Outboard version, the minimum installation is 300Hp with 3 engines

A VOLVO PENTA D6 IPS 500/600 EVC/EC Hp.380/440 Kw.280 with Joystick is installed in the version with Diesel engine