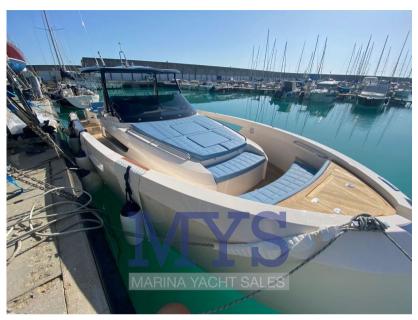

# Description

Beautiful open with captivating design. The inverted bow gives this new born in the Cayman house a young and modern tone. Exceptional seaworthiness and a fast and safe hull give this boat the highest step of modern open. The work of art is completed by the high-level finishes to which Cayman owners are accustomed.

Available in outboard and IPS engine versions.

ASK ME FOR INFORMATION.....

NEW, BILLABLE. DELIVERY 2025+ VAT, POSSIBILITY OF EXCHANGE AND FINANCEABLE WITH NAUTICAL LEASING OR LEASING

INTERIORS

Sleeps 4, 1 separate bathroom

2 seats in the bow double bed

2 berths aft with single beds

INSTRUMENTATION

FROM CATALOGUE

**ARMAMENT** 

In the Outboard version, the minimum installation is 300Hp with 3 engines

A VOLVO PENTA D6 IPS 500/600 EVC/EC Hp.380/440 Kw.280 with Joystick is installed in the version with Diesel engine