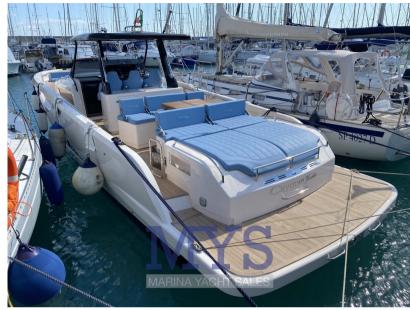

# Description

Beautiful open with captivating design. The inverted bow gives this new born in the Cayman house a young and modern tone. Exceptional seaworthiness and a fast and safe hull give this boat the highest step of modern open. The work of art is completed by the high-level finishes to which Cayman owners are accustomed.

Available in outboard and IPS engine versions.

ASK ME FOR INFORMATION.....

NEW, BILLABLE. DELIVERY 2025+ VAT, POSSIBILITY OF EXCHANGE AND FINANCEABLE WITH NAUTICAL LEASING OR LEASING

INTERIORS

Sleeps 4, 1 separate bathroom

2 seats in the bow double bed

2 berths aft with single beds

INSTRUMENTATION

FROM CATALOGUE

**ARMAMENT** 

In the Outboard version, the minimum installation is 300Hp with 3 engines

A VOLVO PENTA D6 IPS 500/600 EVC/EC Hp.380/440 Kw.280 with Joystick is installed in the version with Diesel engine