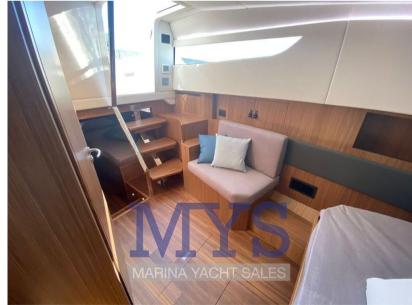

Available in outboard and IPS engine versions.

ASK ME FOR INFORMATION.....

NEW, BILLABLE. DELIVERY 2025+ VAT, POSSIBILITY OF EXCHANGE AND FINANCEABLE WITH NAUTICAL LEASING OR LEASING

INTERIORS

Sleeps 4, 1 separate bathroom

2 seats in the bow double bed

2 berths aft with single beds

INSTRUMENTATION

FROM CATALOGUE

**ARMAMENT** 

In the Outboard version, the minimum installation is 300Hp with 3 engines

A VOLVO PENTA D6 IPS 500/600 EVC/EC Hp.380/440 Kw.280 with Joystick is installed in the version with Diesel engine