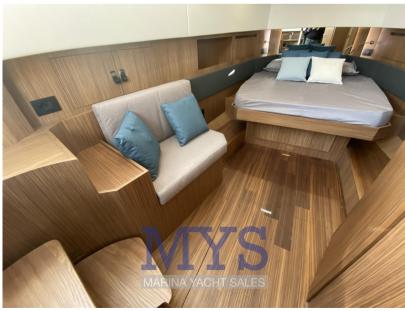

Available in outboard and IPS engine versions.

ASK ME FOR INFORMATION.....

NEW, BILLABLE. DELIVERY 2025+ VAT, POSSIBILITY OF EXCHANGE AND FINANCEABLE WITH NAUTICAL LEASING OR LEASING

INTERIORS

Sleeps 4, 1 separate bathroom

2 seats in the bow double bed

2 berths aft with single beds

INSTRUMENTATION

FROM CATALOGUE

**ARMAMENT** 

In the Outboard version, the minimum installation is 300Hp with 3 engines

A VOLVO PENTA D6 IPS 500/600 EVC/EC Hp.380/440 Kw.280 with Joystick is installed in the version with Diesel engine