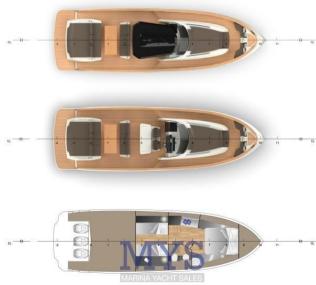

# Description

Beautiful open with captivating design. The inverted bow gives this new born in the Cayman house a young and modern tone. Exceptional seaworthiness and a fast and safe hull give this boat the highest step of modern open. The work of art is completed by the high-level finishes to which Cayman owners are accustomed.

Available in outboard and IPS engine versions.

ASK ME FOR INFORMATION.....

NEW, BILLABLE. DELIVERY 2025+ VAT, POSSIBILITY OF EXCHANGE AND FINANCEABLE WITH NAUTICAL LEASING OR LEASING

INTERIORS

Sleeps 4, 1 separate bathroom

2 seats in the bow double bed

2 berths aft with single beds

INSTRUMENTATION

FROM CATALOGUE

**ARMAMENT** 

In the Outboard version, the minimum installation is 300Hp with 3 engines

A VOLVO PENTA D6 IPS 500/600 EVC/EC Hp.380/440 Kw.280 with Joystick is installed in the version with Diesel engine