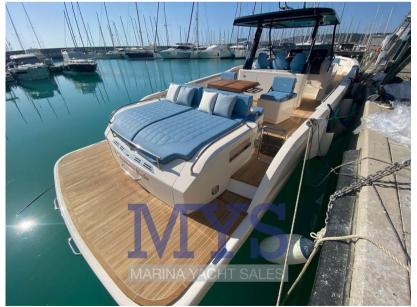

# Description

Beautiful open with captivating design. The inverted bow gives this new born in the Cayman house a young and modern tone. Exceptional seaworthiness and a fast and safe hull give this boat the highest step of modern open. The work of art is completed by the high-level finishes to which Cayman owners are accustomed.