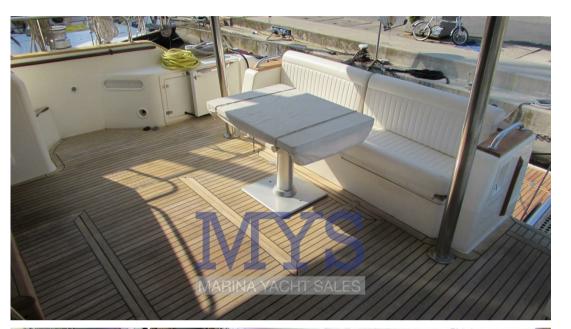

## Description

Motor yacht built of composite by the famous Shipyard French Guy Couach. It features a fantastic flybridge with a large dining table, which can be folded up for small parties and a double grill, ideal for outdoor lunches. This COUACH 2200 FLY is a great motor yacht ideal for socializing and entertaining family and friends. It has double access to the flybridge, one from the inside and the other from the aft cockpit. It is powered by two 1300 Hp MTU V12 turbo diesel engines that provide a comfortable but fast cruising speed of 22 knots and a top speed of 31 knots. Visits are encouraged.

GOOD GENERAL CONDITIONS, + AGENCY FEES.

Interior

4 cabins, 3 bathrooms, 1 crew cabin with bathroom

It has a large lounge on the main deck with a U-shaped sofa, low coffee table and stools, plus at the bow is the straight-closed kitchen, main driving station, and a generous port dining table with an L-sofa and stools. Below deck are four spacious cabins, a full-beam Master's, with private bathroom complete with bidets and shower with whirlpool, a VIP cabin in the bow with bathroom, and two double guest cabins with single beds on the top and left. At the bow the crew accommodation with two beds on the floor and bathroom. At the stern technical room with laundry room and access to the engine room.