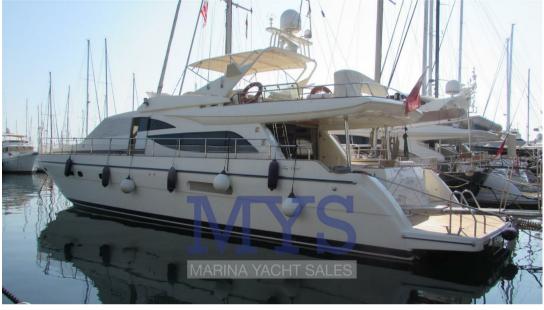

## Description

Motor yacht built of composite by the famous Shipyard French Guy Couach. It features a fantastic flybridge with a large dining table, which can be folded up for small parties and a double grill, ideal for outdoor lunches. This COUACH 2200 FLY is a great motor yacht ideal for socializing and entertaining family and friends. It has double access to the flybridge, one from the inside and the other from the aft cockpit. It is powered by two 1300 Hp MTU V12 turbo diesel engines that provide a comfortable but fast cruising speed of 22 knots and a top speed of 31 knots. Visits are encouraged.