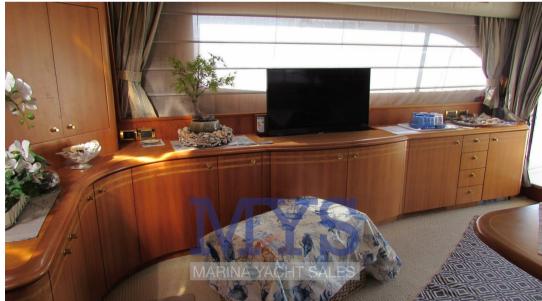

GOOD GENERAL CONDITIONS, + AGENCY FEES.

Interior

4 cabins, 3 bathrooms, 1 crew cabin with bathroom

It has a large lounge on the main deck with a U-shaped sofa, low coffee table and stools, plus at the bow is the straight-closed kitchen, main driving station, and a generous port dining table with an L-sofa and stools. Below deck are four spacious cabins, a full-beam Master's, with private bathroom complete with bidets and shower with whirlpool, a VIP cabin in the bow with bathroom, and two double guest cabins with single beds on the top and left. At the bow the crew accommodation with two beds on the floor and bathroom. At the stern technical room with laundry room and access to the engine room.