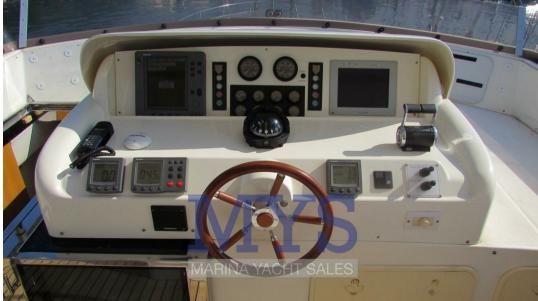

Instrumentation

Ais

#### **Engine room**

ENGINE NUMBER OF ENGINES HORSE POWER (CV) ENGINE HOURS FUEL MTU 12V 183 TE 94 2 x 1300 1480 Diesel

STERN THRUSTER BOW THRUSTER

| Electricity / air conditioning |                    |             |           |  |  |  |
|--------------------------------|--------------------|-------------|-----------|--|--|--|
| ENGINE BATTERY                 | BATTERY<br>CHARGER | GENERATOR   |           |  |  |  |
| Navigation equipment           |                    |             |           |  |  |  |
| GPS                            | RADAR              | AUTO PILOT  | VHF       |  |  |  |
| NAVIGATION COMPASS             | SONAR              | SPEEDOMETER | FLYBRIDGE |  |  |  |
| Galley / Laundry / Entert      | ainment            |             |           |  |  |  |
| OVEN                           | MICROWAVE          | FREEZER     | FRIDGE    |  |  |  |
| TV                             |                    |             |           |  |  |  |
| Deck equipment                 |                    |             |           |  |  |  |
| DECK SHOWER                    | ВІМІΝІ             | CANOPY      |           |  |  |  |
| Safety equipment / misc        | cellaneous         |             |           |  |  |  |
|                                |                    |             |           |  |  |  |