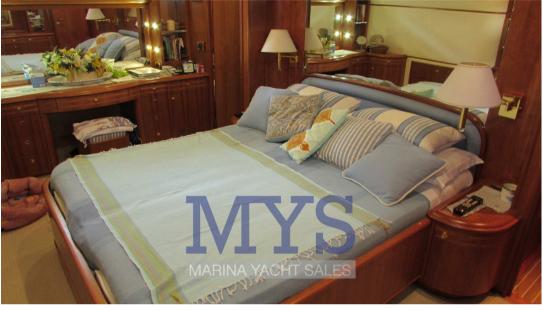

GOOD GENERAL CONDITIONS, + AGENCY FEES.

Interior

4 cabins, 3 bathrooms, 1 crew cabin with bathroom

It has a large lounge on the main deck with a U-shaped sofa, low coffee table and stools, plus at the bow is the straight-closed kitchen, main driving station, and a generous port dining table with an L-sofa and stools. Below deck are four spacious cabins, a full-beam Master's, with private bathroom complete with bidets and shower with whirlpool, a VIP cabin in the bow with bathroom, and two double guest cabins with single beds on the top and left. At the bow the crew accommodation with two beds on the floor and bathroom. At the stern technical room with laundry room and access to the engine room.