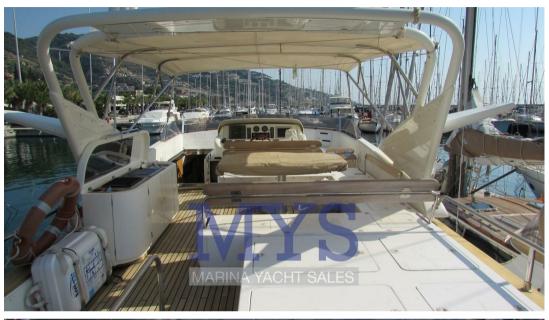

## Description

Motor yacht built of composite by the famous Shipyard French Guy Couach. It features a fantastic flybridge with a large dining table, which can be folded up for small parties and a double grill, ideal for outdoor lunches. This COUACH 2200 FLY is a great motor yacht ideal for socializing and entertaining family and friends. It has double access to the flybridge, one from the inside and the other from the aft cockpit. It is powered by two 1300 Hp MTU V12 turbo diesel engines that provide a comfortable but fast cruising speed of 22 knots and a top speed of 31 knots. Visits are encouraged.