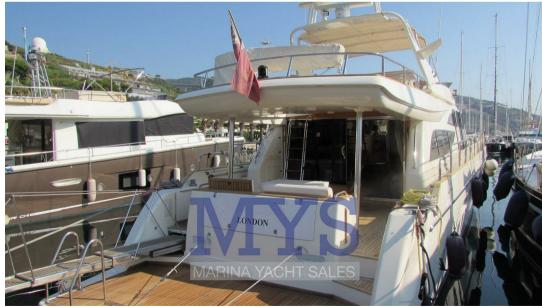

## Description

Motor yacht built of composite by the famous Shipyard French Guy Couach. It features a fantastic flybridge with a large dining table, which can be folded up for small parties and a double grill, ideal for outdoor lunches. This COUACH 2200 FLY is a great motor yacht ideal for socializing and entertaining family and friends. It has double access to the flybridge, one from the inside and the other from the aft cockpit. It is powered by two 1300 Hp MTU V12 turbo diesel engines that provide a comfortable but fast cruising speed of 22 knots and a top speed of 31 knots. Visits are encouraged.

GOOD GENERAL CONDITIONS, + AGENCY FEES.

Interior

4 cabins, 3 bathrooms, 1 crew cabin with bathroom

It has a large lounge on the main deck with a U-shaped sofa, low coffee table and stools, plus at the bow is the straight-closed kitchen, main driving station, and a generous port dining table with an L-sofa and stools. Below deck are four spacious cabins, a full-beam Master's, with private bathroom complete with bidets and shower with whirlpool, a VIP cabin in the bow with bathroom, and two double guest cabins with single beds on the top and left. At the bow the crew accommodation with two beds on the floor and bathroom. At the stern technical room with laundry room and access to the engine room.