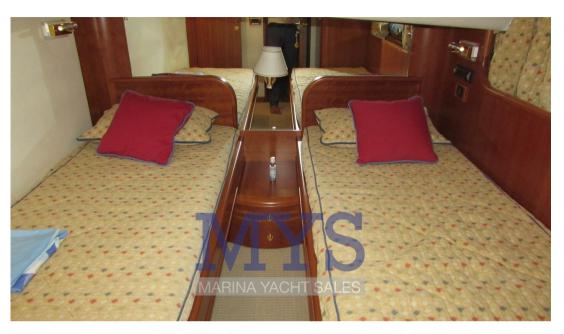

GOOD GENERAL CONDITIONS, + AGENCY FEES.

Interior

4 cabins, 3 bathrooms, 1 crew cabin with bathroom

It has a large lounge on the main deck with a U-shaped sofa, low coffee table and stools, plus at the bow is the straight-closed kitchen, main driving station, and a generous port dining table with an L-sofa and stools. Below deck are four spacious cabins, a full-beam Master's, with private bathroom complete with bidets and shower with whirlpool, a VIP cabin in the bow with bathroom, and two double guest cabins with single beds on the top and left. At the bow the crew accommodation with two beds on the floor and bathroom. At the stern technical room with laundry room and access to the engine room.