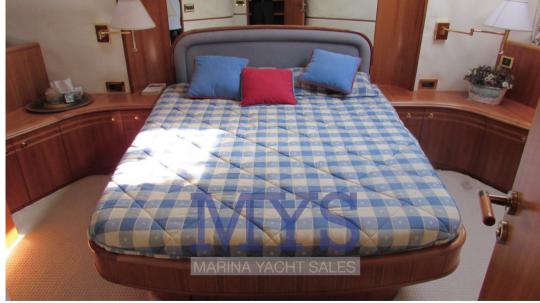

GOOD GENERAL CONDITIONS, + AGENCY FEES.

Interior

4 cabins, 3 bathrooms, 1 crew cabin with bathroom

It has a large lounge on the main deck with a U-shaped sofa, low coffee table and stools, plus at the bow is the straight-closed kitchen, main driving station, and a generous port dining table with an L-sofa and stools. Below deck are four spacious cabins, a full-beam Master's, with private bathroom complete with bidets and shower with whirlpool, a VIP cabin in the bow with bathroom, and two double guest cabins with single beds on the top and left. At the bow the crew accommodation with two beds on the floor and bathroom. At the stern technical room with laundry room and access to the engine room.