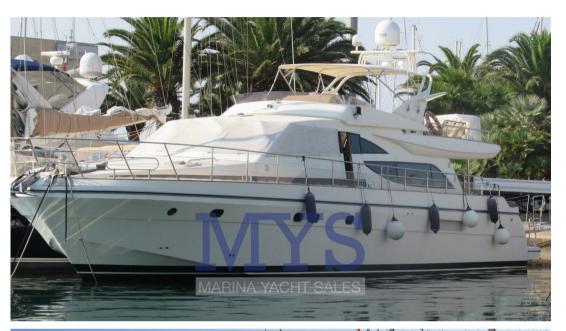

## Description

Motor yacht built of composite by the famous Shipyard French Guy Couach. It features a fantastic flybridge with a large dining table, which can be folded up for small parties and a double grill, ideal for outdoor lunches. This COUACH 2200 FLY is a great motor yacht ideal for socializing and entertaining family and friends. It has double access to the flybridge, one from the inside and the other from the aft cockpit. It is powered by two 1300 Hp MTU V12 turbo diesel engines that provide a comfortable but fast cruising speed of 22 knots and a top speed of 31 knots. Visits are encouraged.