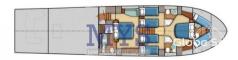

GOOD GENERAL CONDITIONS, + AGENCY FEES.

Interior

4 cabins, 3 bathrooms, 1 crew cabin with bathroom

It has a large lounge on the main deck with a U-shaped sofa, low coffee table and stools, plus at the bow is the straight-closed kitchen, main driving station, and a generous port dining table with an L-sofa and stools. Below deck are four spacious cabins, a full-beam Master's, with private bathroom complete with bidets and shower with whirlpool, a VIP cabin in the bow with bathroom, and two double guest cabins with single beds on the top and left. At the bow the crew accommodation with two beds on the floor and bathroom. At the stern technical room with laundry room and access to the engine room.