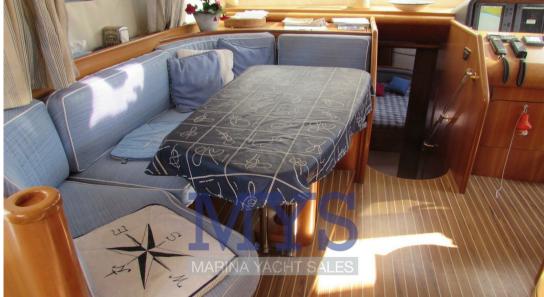

GOOD GENERAL CONDITIONS, + AGENCY FEES.

Interior

4 cabins, 3 bathrooms, 1 crew cabin with bathroom

It has a large lounge on the main deck with a U-shaped sofa, low coffee table and stools, plus at the bow is the straight-closed kitchen, main driving station, and a generous port dining table with an L-sofa and stools. Below deck are four spacious cabins, a full-beam Master's, with private bathroom complete with bidets and shower with whirlpool, a VIP cabin in the bow with bathroom, and two double guest cabins with single beds on the top and left. At the bow the crew accommodation with two beds on the floor and bathroom. At the stern technical room with laundry room and access to the engine room.