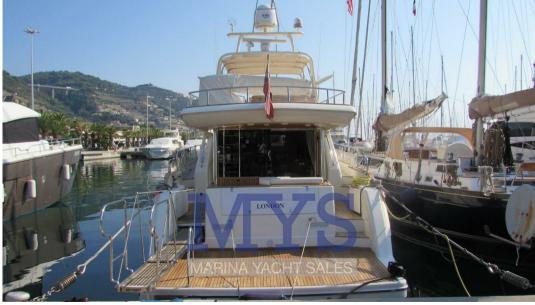

GOOD GENERAL CONDITIONS, + AGENCY FEES.

Interior

4 cabins, 3 bathrooms, 1 crew cabin with bathroom

It has a large lounge on the main deck with a U-shaped sofa, low coffee table and stools, plus at the bow is the straight-closed kitchen, main driving station, and a generous port dining table with an L-sofa and stools. Below deck are four spacious cabins, a full-beam Master's, with private bathroom complete with bidets and shower with whirlpool, a VIP cabin in the bow with bathroom, and two double guest cabins with single beds on the top and left. At the bow the crew accommodation with two beds on the floor and bathroom. At the stern technical room with laundry room and access to the engine room.