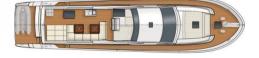

## Description

Motor yacht built of composite by the famous Shipyard French Guy Couach. It features a fantastic flybridge with a large dining table, which can be folded up for small parties and a double grill, ideal for outdoor lunches. This COUACH 2200 FLY is a great motor yacht ideal for socializing and entertaining family and friends. It has double access to the flybridge, one from the inside and the other from the aft cockpit. It is powered by two 1300 Hp MTU V12 turbo diesel engines that provide a comfortable but fast cruising speed of 22 knots and a top speed of 31 knots. Visits are encouraged.

GOOD GENERAL CONDITIONS, + AGENCY FEES.

Interior

4 cabins, 3 bathrooms, 1 crew cabin with bathroom

It has a large lounge on the main deck with a U-shaped sofa, low coffee table and stools, plus at the bow is the straight-closed kitchen, main driving station, and a generous port dining table with an L-sofa and stools. Below deck are four spacious cabins, a full-beam Master's, with private bathroom complete with bidets and shower with whirlpool, a VIP cabin in the bow with bathroom, and two double guest cabins with single beds on the top and left. At the bow the crew accommodation with two beds on the floor and bathroom. At the stern technical room with laundry room and access to the engine room.