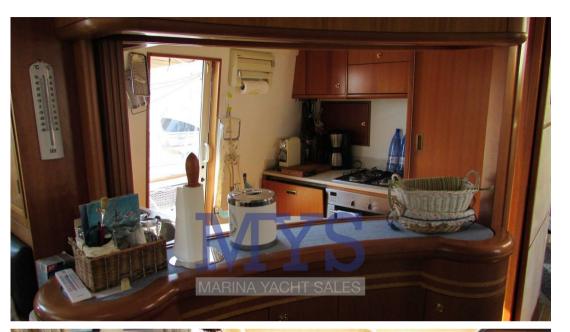

GOOD GENERAL CONDITIONS, + AGENCY FEES.

Interior

4 cabins, 3 bathrooms, 1 crew cabin with bathroom

It has a large lounge on the main deck with a U-shaped sofa, low coffee table and stools, plus at the bow is the straight-closed kitchen, main driving station, and a generous port dining table with an L-sofa and stools. Below deck are four spacious cabins, a full-beam Master's, with private bathroom complete with bidets and shower with whirlpool, a VIP cabin in the bow with bathroom, and two double guest cabins with single beds on the top and left. At the bow the crew accommodation with two beds on the floor and bathroom. At the stern technical room with laundry room and access to the engine room.