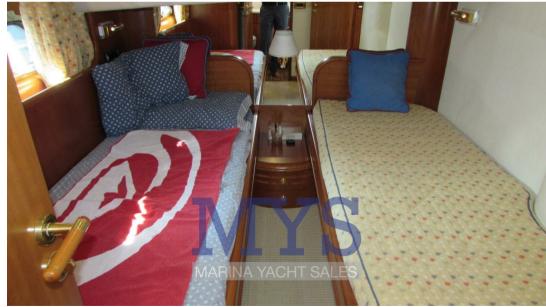

GOOD GENERAL CONDITIONS, + AGENCY FEES.

Interior

4 cabins, 3 bathrooms, 1 crew cabin with bathroom

It has a large lounge on the main deck with a U-shaped sofa, low coffee table and stools, plus at the bow is the straight-closed kitchen, main driving station, and a generous port dining table with an L-sofa and stools. Below deck are four spacious cabins, a full-beam Master's, with private bathroom complete with bidets and shower with whirlpool, a VIP cabin in the bow with bathroom, and two double guest cabins with single beds on the top and left. At the bow the crew accommodation with two beds on the floor and bathroom. At the stern technical room with laundry room and access to the engine room.