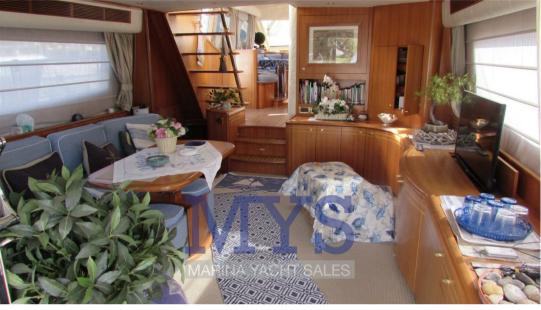

GOOD GENERAL CONDITIONS, + AGENCY FEES.

Interior

4 cabins, 3 bathrooms, 1 crew cabin with bathroom

It has a large lounge on the main deck with a U-shaped sofa, low coffee table and stools, plus at the bow is the straight-closed kitchen, main driving station, and a generous port dining table with an L-sofa and stools. Below deck are four spacious cabins, a full-beam Master's, with private bathroom complete with bidets and shower with whirlpool, a VIP cabin in the bow with bathroom, and two double guest cabins with single beds on the top and left. At the bow the crew accommodation with two beds on the floor and bathroom. At the stern technical room with laundry room and access to the engine room.