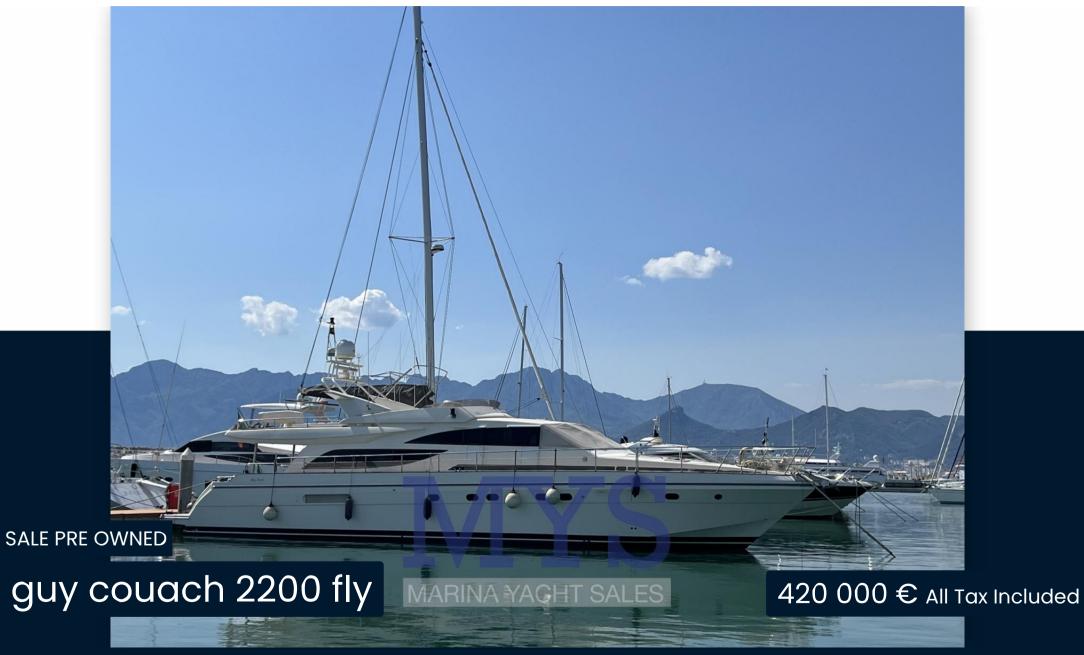

## Description

Motor yacht built of composite by the famous Shipyard French Guy Couach. It features a fantastic flybridge with a large dining table, which can be folded up for small parties and a double grill, ideal for outdoor lunches. This COUACH 2200 FLY is a great motor yacht ideal for socializing and entertaining family and friends. It has double access to the flybridge, one from the inside and the other from the aft cockpit. It is powered by two 1300 Hp MTU V12 turbo diesel engines that provide a comfortable but fast cruising speed of 22 knots and a top speed of 31 knots. Visits are encouraged.

Mar tirreno

| Ge | n | 0 | ra |   |
|----|---|---|----|---|
| uc |   | ┗ | ·  | П |

TYPE BRAND MODEL

Motorboat guy couach 2200 fly

GUESTS CRUISING 12