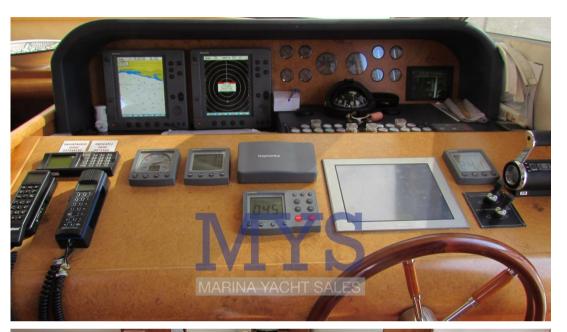

Instrumentation

Ais

#### **Engine room**

ENGINE NUMBER OF ENGINES HORSE POWER (CV) ENGINE HOURS FUEL MTU 12V 183 TE 94 2 x 1300 1480 Diesel

STERN THRUSTER BOW THRUSTER

| Electricity / air conditioning |                    |             |           |  |  |  |
|--------------------------------|--------------------|-------------|-----------|--|--|--|
| ENGINE BATTERY                 | BATTERY<br>CHARGER | GENERATOR   |           |  |  |  |
| Navigation equipment           |                    |             |           |  |  |  |
| GPS                            | RADAR              | AUTO PILOT  | VHF       |  |  |  |
| NAVIGATION COMPASS             | SONAR              | SPEEDOMETER | FLYBRIDGE |  |  |  |
| Galley / Laundry / Entert      | ainment            |             |           |  |  |  |
| OVEN                           | MICROWAVE          | FREEZER     | FRIDGE    |  |  |  |
| TV                             |                    |             |           |  |  |  |
| Deck equipment                 |                    |             |           |  |  |  |
| DECK SHOWER                    | ВІМІΝІ             | CANOPY      |           |  |  |  |
| Safety equipment / misc        | cellaneous         |             |           |  |  |  |
|                                |                    |             |           |  |  |  |