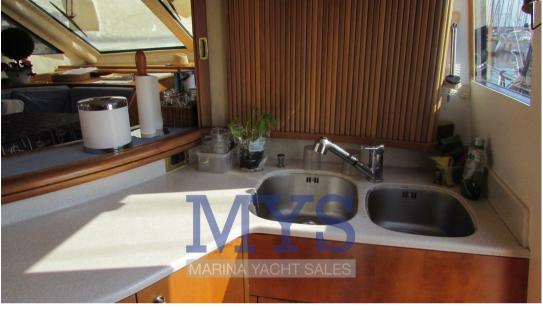

GOOD GENERAL CONDITIONS, + AGENCY FEES.

Interior

4 cabins, 3 bathrooms, 1 crew cabin with bathroom

It has a large lounge on the main deck with a U-shaped sofa, low coffee table and stools, plus at the bow is the straight-closed kitchen, main driving station, and a generous port dining table with an L-sofa and stools. Below deck are four spacious cabins, a full-beam Master's, with private bathroom complete with bidets and shower with whirlpool, a VIP cabin in the bow with bathroom, and two double guest cabins with single beds on the top and left. At the bow the crew accommodation with two beds on the floor and bathroom. At the stern technical room with laundry room and access to the engine room.