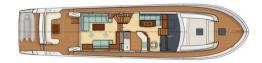

## Description

Motor yacht built of composite by the famous Shipyard French Guy Couach. It features a fantastic flybridge with a large dining table, which can be folded up for small parties and a double grill, ideal for outdoor lunches. This COUACH 2200 FLY is a great motor yacht ideal for socializing and entertaining family and friends. It has double access to the flybridge, one from the inside and the other from the aft cockpit. It is powered by two 1300 Hp MTU V12 turbo diesel engines that provide a comfortable but fast cruising speed of 22 knots and a top speed of 31 knots. Visits are encouraged.

GOOD GENERAL CONDITIONS, + AGENCY FEES.

Interior

4 cabins, 3 bathrooms, 1 crew cabin with bathroom

It has a large lounge on the main deck with a U-shaped sofa, low coffee table and stools, plus at the bow is the straight-closed kitchen, main driving station, and a generous port dining table with an L-sofa and stools. Below deck are four spacious cabins, a full-beam Master's, with private bathroom complete with bidets and shower with whirlpool, a VIP cabin in the bow with bathroom, and two double guest cabins with single beds on the top and left. At the bow the crew accommodation with two beds on the floor and bathroom. At the stern technical room with laundry room and access to the engine room.