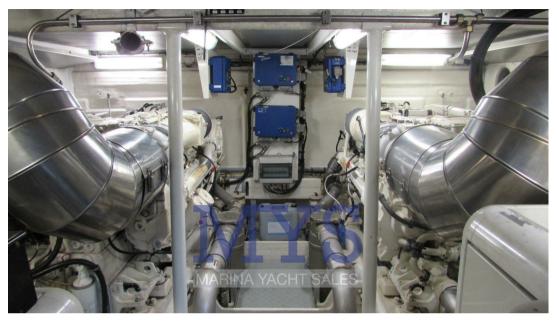

#### **Engine room**

ENGINE NUMBER OF ENGINES HORSE POWER (CV) ENGINE HOURS FUEL MTU 12V 183 TE 94 2 x 1300 1480 Diesel

STERN THRUSTER BOW THRUSTER

| Electricity / air conditioning |                    |             |           |  |  |  |
|--------------------------------|--------------------|-------------|-----------|--|--|--|
| ENGINE BATTERY                 | BATTERY<br>CHARGER | GENERATOR   |           |  |  |  |
| Navigation equipment           |                    |             |           |  |  |  |
| GPS                            | RADAR              | AUTO PILOT  | VHF       |  |  |  |
| NAVIGATION COMPASS             | SONAR              | SPEEDOMETER | FLYBRIDGE |  |  |  |
| Galley / Laundry / Entert      | ainment            |             |           |  |  |  |
| OVEN                           | MICROWAVE          | FREEZER     | FRIDGE    |  |  |  |
| TV                             |                    |             |           |  |  |  |
| Deck equipment                 |                    |             |           |  |  |  |
| DECK SHOWER                    | ВІМІΝІ             | CANOPY      |           |  |  |  |
| Safety equipment / misc        | cellaneous         |             |           |  |  |  |
|                                |                    |             |           |  |  |  |