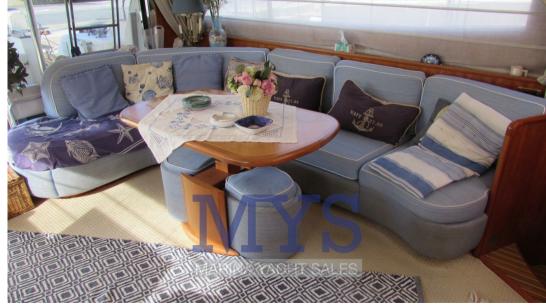

GOOD GENERAL CONDITIONS, + AGENCY FEES.

Interior

4 cabins, 3 bathrooms, 1 crew cabin with bathroom

It has a large lounge on the main deck with a U-shaped sofa, low coffee table and stools, plus at the bow is the straight-closed kitchen, main driving station, and a generous port dining table with an L-sofa and stools. Below deck are four spacious cabins, a full-beam Master's, with private bathroom complete with bidets and shower with whirlpool, a VIP cabin in the bow with bathroom, and two double guest cabins with single beds on the top and left. At the bow the crew accommodation with two beds on the floor and bathroom. At the stern technical room with laundry room and access to the engine room.